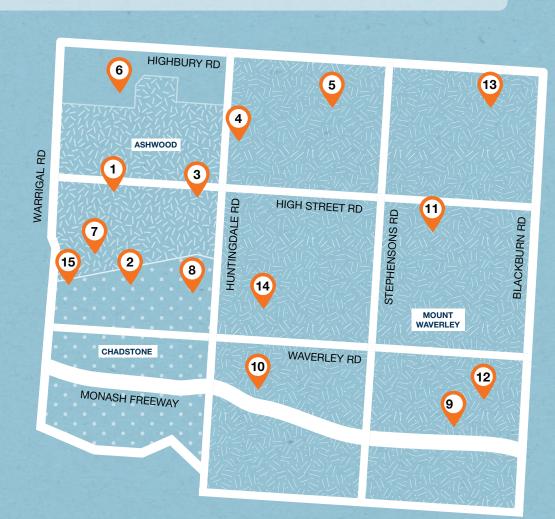

## **CATCHMENT AREA:**

Ashwood/Burwood, Chadstone, and Mount Waverley

- 1 Ashwood Reserve (North) (PF)
- 2 Batesford Reserve (BA, CR, TH, PF)
- 3 Electra Reserve (OF, BA, BO, PF)
- 4 Essex Heights Reserve (OF, CP, PF)
- 5 Federal Reserve (CP)
- 6 Gardiners Reserve (PF)
- Jingella Reserve (inc. Holmesglen)
  (OF, CR, PF)
- 8 Jordan Reserve (CR, PF)

- 9 Legana Street Reserve
- (10) Mayfield Park (BA, CR, PF)
- Mount Waverley Reserve (CA, CR, TC, TH, PF)
- 12 Pinewood Reserve (PF)
- 13 Tally Ho Reserve (BA, CP, CR, PF)
- 14) Bayview Reserve (Maddison Court)
- 15 Holmesglen Bouldering Wall (BW)

## **EQUIPMENT KEY CODES:**

- **OF** Outdoor fitness equipment
- BA Basketball/netball court
- **CP** Circuit path
- **CR** Cricket practice facility
- TC Tennis court
- TH Tennis hit-up wall
- BO Bocce court
- **SK** Skate park
- BM BMX track
- BW Bouldering wall/parkour
- FU Futsal
- PF Playing field