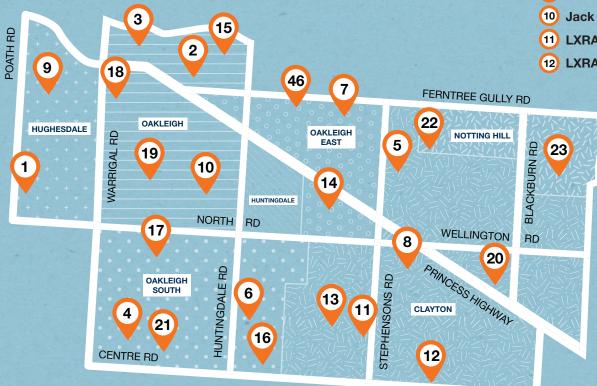

## **CATCHMENT AREA:**

Clayton, Hughesdale, Oakleigh, Oakleigh East – Huntingdale, Oakleigh South and Notting Hill

- 1) Argyle Reserve (PF)
- 2 Brickmakers Park (BA, CP)
- 3 Caloola Reserve
- 4 Cameron Ave Reserve inc. Stan Riley (BM)
- 5 Carlson Reserve (CR, TC, BO, PF)
- 6 Davies Reserve (OF, CP)
- 7 FE Hunt Reserve
- 8 Fregon Reserve (CP, CR, PF)
- Galbally Reserve (OF, BA)
- 10 Jack Edwards Reserve (PF)
- 11) LXRA Clayton Road (BA, BW)
- 12 LXRA Centre Road

- (13) Meade Reserve (OF, CR, PF)
- Princes Hwy
  Reserve (P, C, BO, PF)
- Scotchmans Run Reserve (CR, PF)
- (16) Talbot Park (CP, BO)
- 17 WA Scammel Reserve (BA, CR, PF)
- 18 Warrawee Park (CP, PF)
- (BO) Cambridge Street Reserve
- 20 Dennis Street Reserve (OF)
- (21) Murumba Drive Reserve
- 22 Notting Hill Business Park (TC)
- 23 Samada Street Reserve (OF)