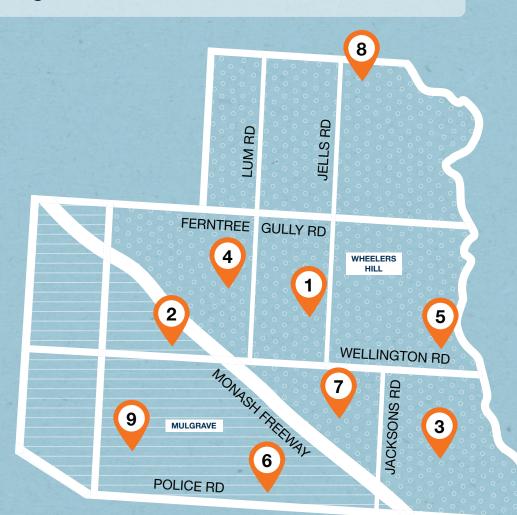

## **CATCHMENT AREA:**

Mulgrave and Wheelers Hill

- 1) Columbia Park Reserve (CR, PF)
- 2 Freeway Reserve (OF, CP, PF)
- 3 Gladeswood Reserve (CP, BO, PF)
- 4 Lum Reserve (CR, PF)
- 5 Mulgrave Reserve (CR, PF)
- 6 Southern Reserve (CP, CR, PF)
- Waverley Park (OF, BA, CP, SK, FU, PF)
- 8 Waverley Women's Sports Centre (PF)
- 9) Wellington Reserve (OF, BA, CR, PF)

## **EQUIPMENT KEY CODES:**

- **OF** Outdoor fitness equipment
- BA Basketball/netball court
- **CP** Circuit path
- **CR** Cricket practice facility
- TC Tennis court
- TH Tennis hit-up wall
- **BO** Bocce court
- SK Skate park
- BM BMX track
- BW Bouldering wall/parkour
- FU Futsal
- PF Playing field