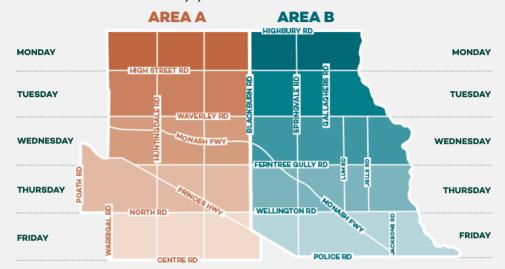

## Waste Collection July 2023 - June 2024

Use the map to work out whether you are in **AREA A** or **AREA B** and what day your bins will be collected.

1 This waste calendar applies to residential properties with individual bins.