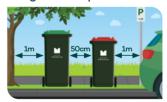

Keep bin lids closed. Pick up any litter that falls on the ground around your bins.

Heavy bins cannot be lifted by the truck. If you are struggling to move the bin, it may be too heavy.

Leave 50cm between bins and 1m between the bin and any trees, poles or parked cars.