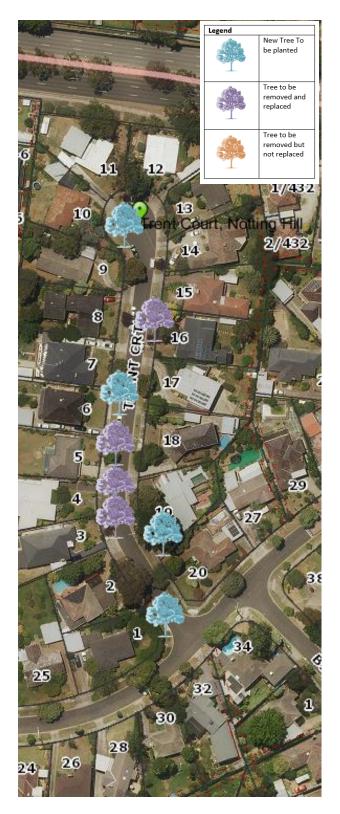

#### Option 1 – Single species (both sides of the road)

Lagerstroemia indica x L. fauriei 'Sioux' (Sioux Crepe Myrtle)