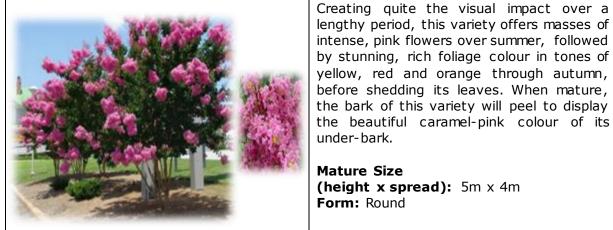

ignificant pest, disease or decay<br>present |
|    | Tree Image           |                                                               |

The table below lists the details of the locations where trees will be planted in vacant sites along Trent Court, Notting Hill.

| No. | Street Location |
|-----|-----------------|
| 1.  | 1 Trent Court   |
| 2.  | 6 Trent Court   |
| 3.  | 10 Trent Court  |
| 4.  | 19 Trent Court  |

#### MAP - Removals, Replacements & Infill Planting

The map below details the removals, replacements and infill plantings. All other trees have been assessed as having more than 2 years useful life and will be retained.



#### Tree Species Options

#### Option 1 – Single species (both sides of the road)

Lagerstroemia indica x L. fauriei 'Sioux' (Sioux Crepe Myrtle)



### Option 2 – Single species (both sides of the road)



## Option 3 – Single species (both sides of the road)