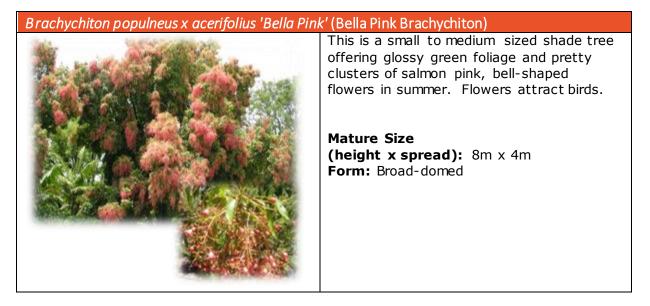

#### MAP - Removals, Replacements & Infill Planting

The map below details the removals, replacements and infill plantings. All other trees have been assessed as having more than 2 years useful life and will be retained.