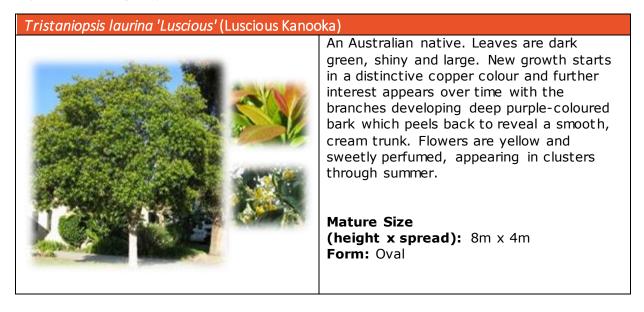

Image           |                                                               |

The table below lists the details of the locations where trees will be planted in vacant sites along Trent Court, Notting Hill.

| No. | Street Location |
|-----|-----------------|
| 1.  | 1 Trent Court   |
| 2.  | 6 Trent Court   |
| 3.  | 10 Trent Court  |
| 4.  | 19 Trent Court  |

#### MAP - Removals, Replacements & Infill Planting

The map below details the removals, replacements and infill plantings. All other trees have been assessed as having more than 2 years useful life and will be retained.



#### Tree Species Options

#### Option 1 – Single species (both sides of the road)

Lagerstroemia indica x L. fauriei 'Sioux' (Sioux Crepe Myrtle)



### Option 2 – Single species (both sides of the road)



## Option 3 – Single species (both sides of the road)