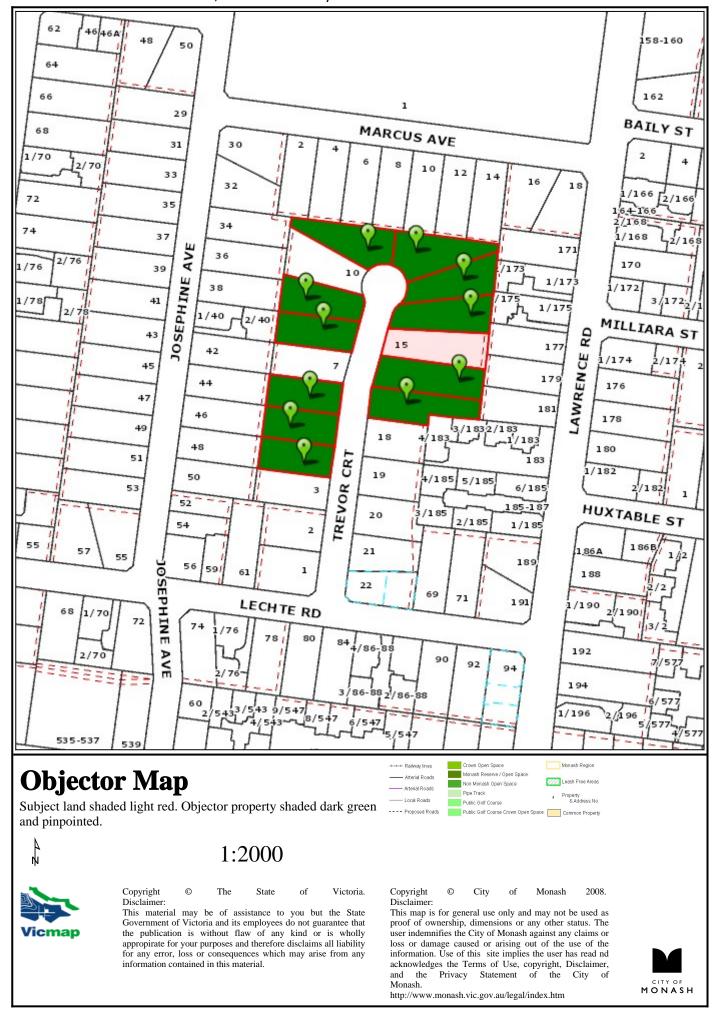

iption Rev: By: Date: CL) 03 Town Planning Lodgement TITLE 55.32M. 269°D. 58' 00" Sugarily ? EXISTING 1.9M PALING FENCE No.16 Client: 15 TREVOR COURT MOUNT WAVERLEY ProjectTitle: (3) Double Storey Dwellings Drawing Title FIRST FLOOR PLAN 0 CONCRETE & PAVED STRIP DRIVEWAY Project No.: 1570 Date: 2018-1-30 Drawn by: LCW Checked by: XZ Scale: 1:100

Page No.: TP 3 Revision





Attachment 2: 15 Trevor Court, Mount Waverley





## Planning Overlays and Zones



## Address

15 Trevor Court MOUNT WAVERLEY VIC 3149

Base data is supplied under Licence from Land Victoria. This map is for general use only and may not be used as proof of ownership, dimensions or any other status. The City of Monash endeavours to keep the information current, and welcomes notification of omissions or inaccuracies.