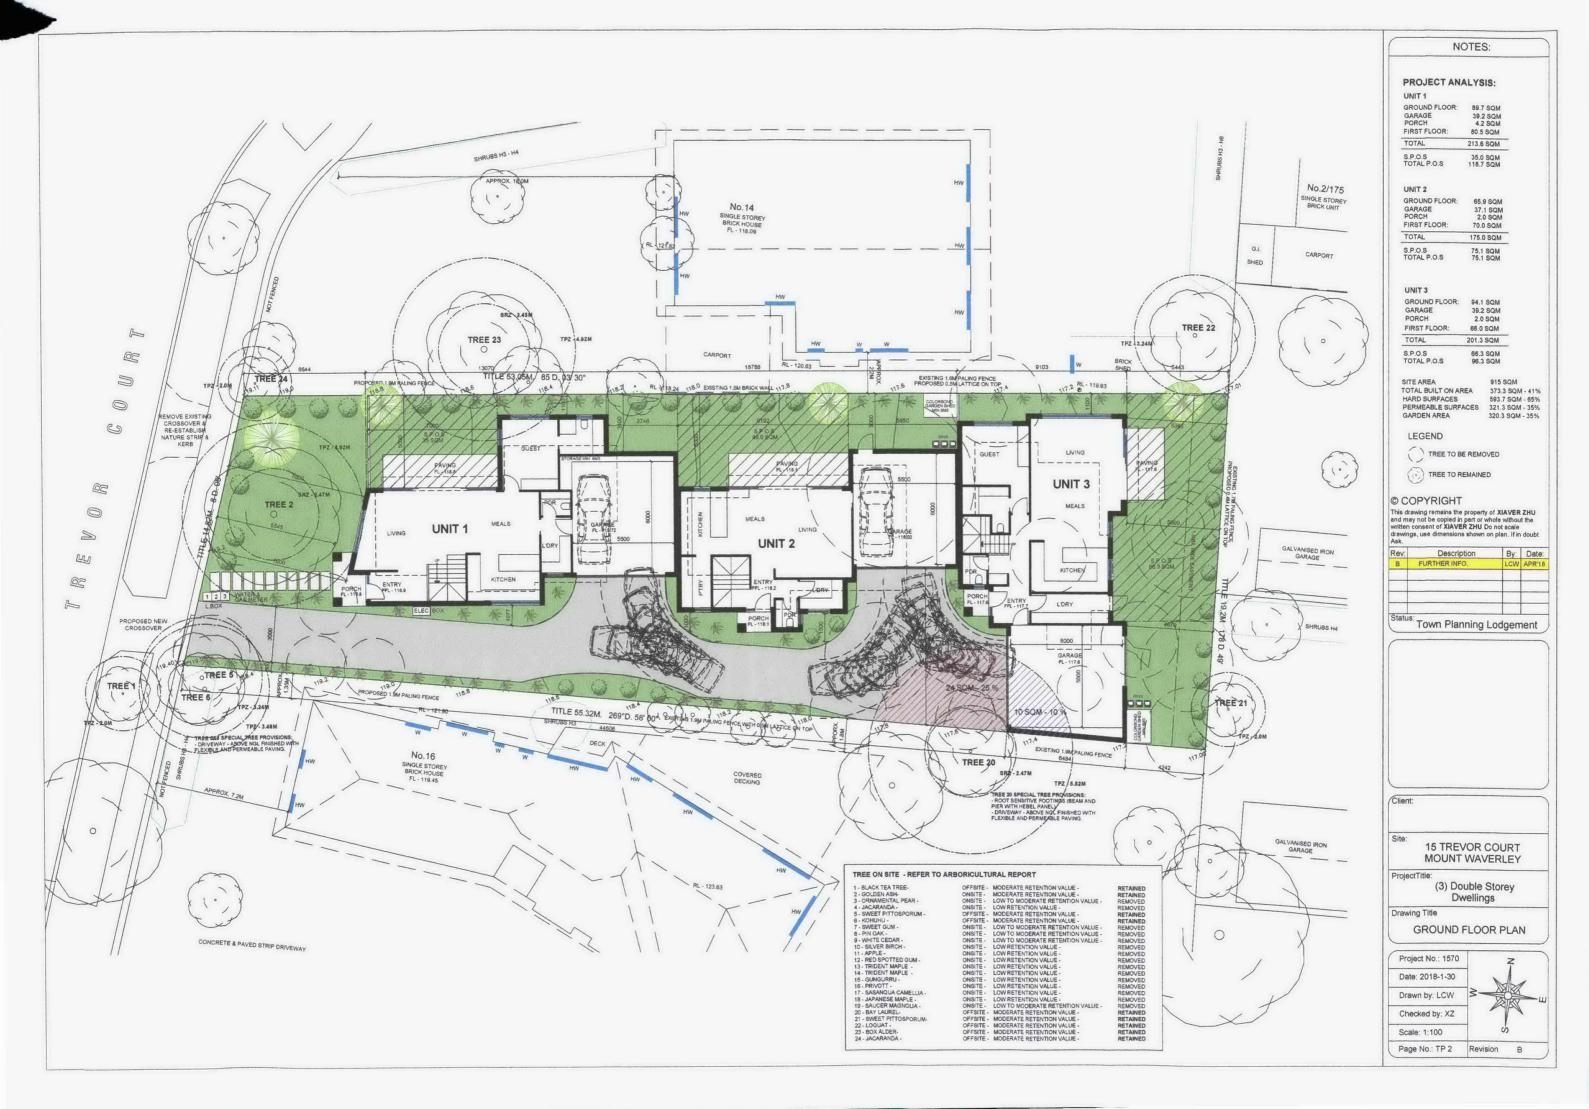

D18-70336 NOTES: SHRUBS H3 - H4 No.2/175 SINGLE STOREY BRICK UNIT No.14 SINGLE STOREY BRICK HOUSE FL - 118.09 SHED 0 03 3702 7 EXISTING 1.6M PALING FENCE PROPOSED 0.5M LATTICE ON TOP EXISTING 1.6M BRICK WALL 0 3 © COPYRIGHT This drawing remains the property of XIAVER ZHU and may not be copied in part or whole without the written consent of XIAVER ZHU Do not scale drawings, use dimensions shown on plan. If in doubt Ask. 03 0 UNIT 1 Description Rev: By: Date: CL) 03 Town Planning Lodgement TITLE 55.32M. 269°D. 58' 00" Sugarily ? EXISTING 1.9M PALING FENCE No.16 Client: 15 TREVOR COURT MOUNT WAVERLEY ProjectTitle: (3) Double Storey Dwellings Drawing Title FIRST FLOOR PLAN 0 CONCRETE & PAVED STRIP DRIVEWAY Project No.: 1570 Date: 2018-1-30 Drawn by: LCW Checked by: XZ Scale: 1:100