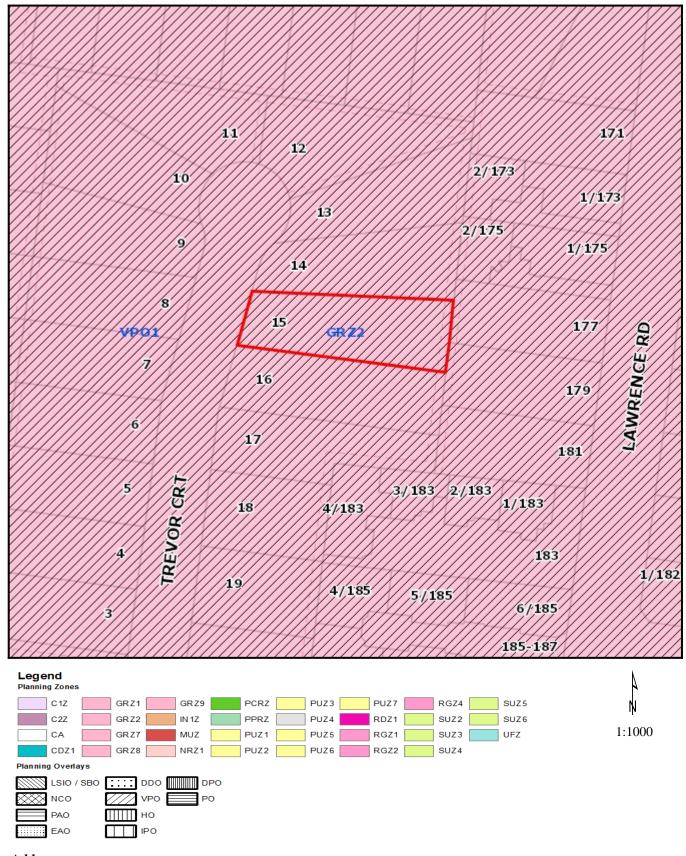

- 118.09 SHED 0 03 3702 7 EXISTING 1.6M PALING FENCE PROPOSED 0.5M LATTICE ON TOP EXISTING 1.6M BRICK WALL 0 3 © COPYRIGHT This drawing remains the property of XIAVER ZHU and may not be copied in part or whole without the written consent of XIAVER ZHU Do not scale drawings, use dimensions shown on plan. If in doubt Ask. 03 0 UNIT 1 Description Rev: By: Date: CL) 03 Town Planning Lodgement TITLE 55.32M. 269°D. 58' 00" Sugarily ? EXISTING 1.9M PALING FENCE No.16 Client: 15 TREVOR COURT MOUNT WAVERLEY ProjectTitle: (3) Double Storey Dwellings Drawing Title FIRST FLOOR PLAN 0 CONCRETE & PAVED STRIP DRIVEWAY Project No.: 1570 Date: 2018-1-30 Drawn by: LCW Checked by: XZ Scale: 1:100

Page No.: TP 3 Revision





Attachment 2: 15 Trevor Court, Mount Waverley





## Planning Overlays and Zones



## Address

15 Trevor Court MOUNT WAVERLEY VIC 3149

Base data is supplied under Licence from Land Victoria. This map is for general use only and may not be used as proof of ownership, dimensions or any other status. The City of Monash endeavours to keep the information current, and welcomes notification of omissions or inaccuracies.