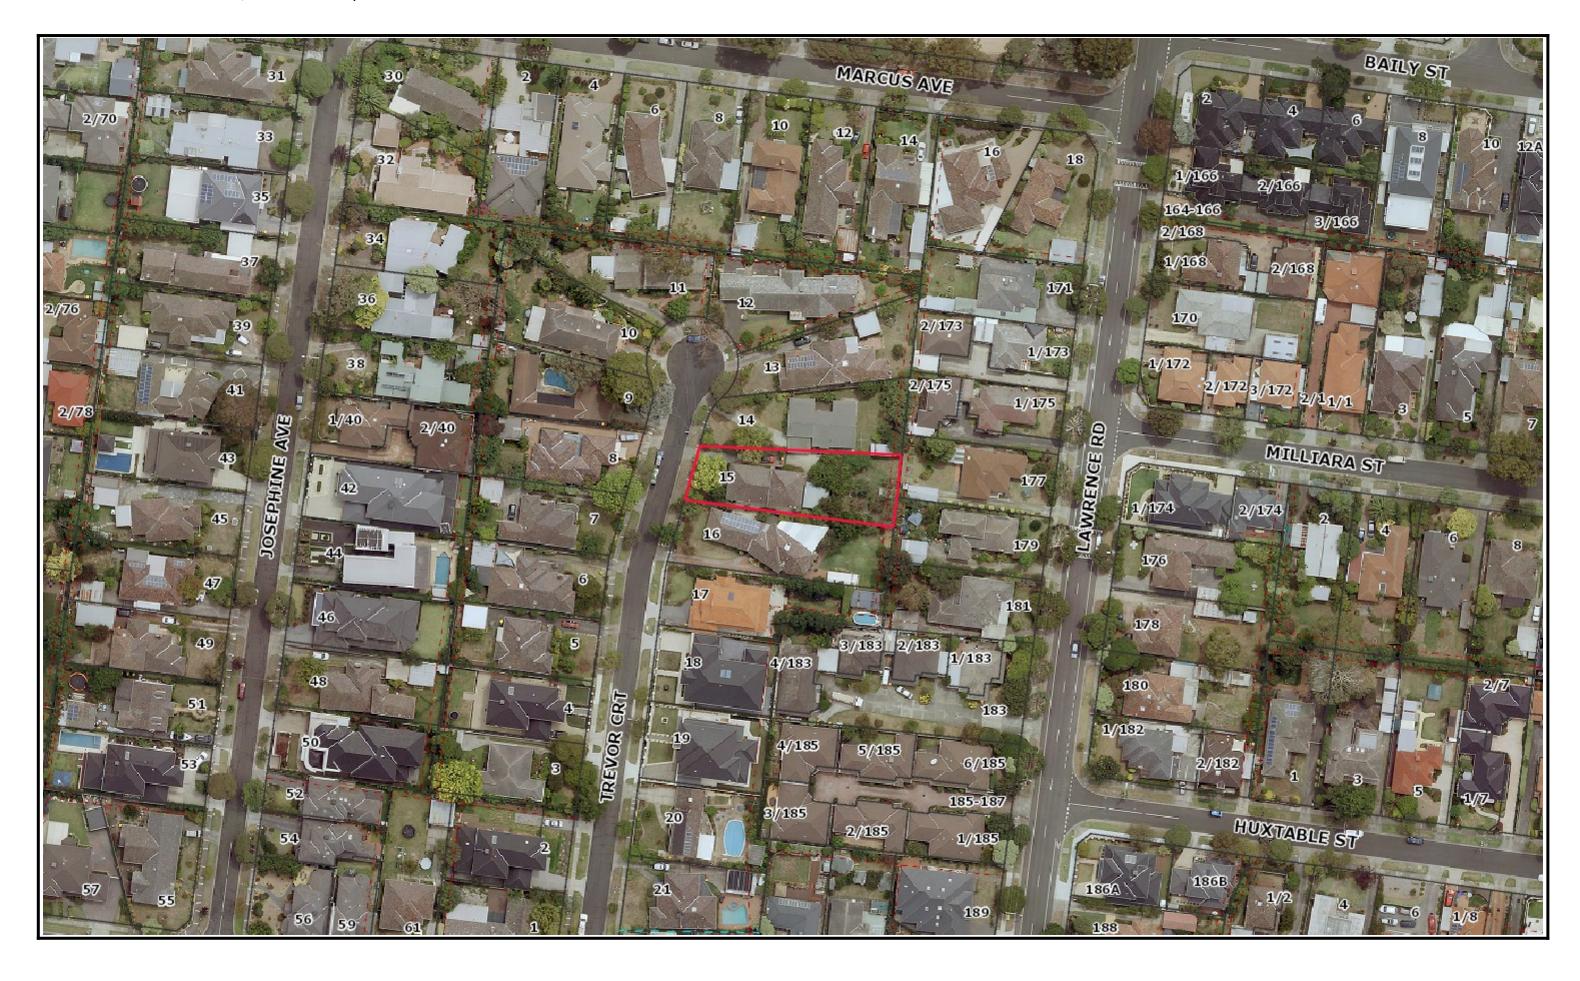

## Address

15 Trevor Court MOUNT WAVERLEY VIC 3149

Base data is supplied under Licence from Land Victoria. This map is for general use only and may not be used as proof of ownership, dimensions or any other status. The City of Monash endeavours to keep the information current, and welcomes notification of omissions or inaccuracies.