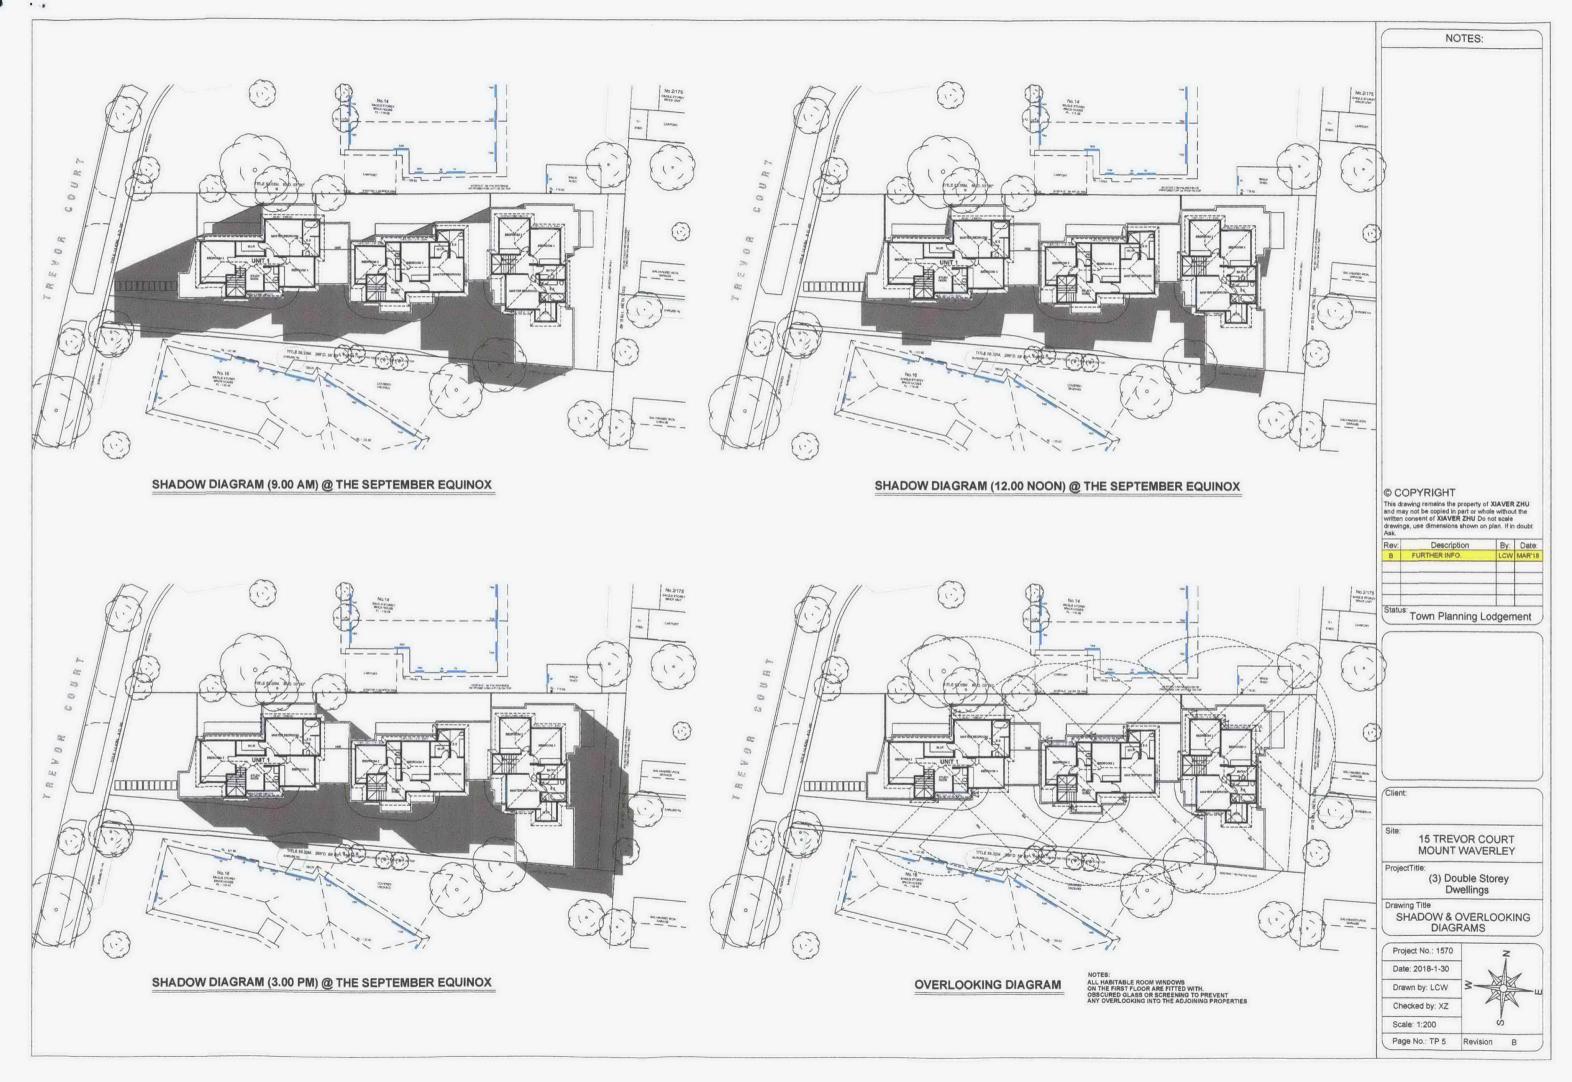

SHRUBS H3 - H4 No.2/175 SINGLE STOREY BRICK UNIT No.14 SINGLE STOREY BRICK HOUSE FL - 118.09 SHED 0 03 3702 7 EXISTING 1.6M PALING FENCE PROPOSED 0.5M LATTICE ON TOP EXISTING 1.6M BRICK WALL 0 3 © COPYRIGHT This drawing remains the property of XIAVER ZHU and may not be copied in part or whole without the written consent of XIAVER ZHU Do not scale drawings, use dimensions shown on plan. If in doubt Ask. 03 0 UNIT 1 Description Rev: By: Date: CL) 03 Town Planning Lodgement TITLE 55.32M. 269°D. 58' 00" Sugarily ? EXISTING 1.9M PALING FENCE No.16 Client: 15 TREVOR COURT MOUNT WAVERLEY ProjectTitle: (3) Double Storey Dwellings Drawing Title FIRST FLOOR PLAN 0 CONCRETE & PAVED STRIP DRIVEWAY Project No.: 1570 Date: 2018-1-30 Drawn by: LCW Checked by: XZ Scale: 1:100

Page No.: TP 3 Revision





Attachment 2: 15 Trevor Court, Mount Waverley





## Planning Overlays and Zones



## Address

15 Trevor Court MOUNT WAVERLEY VIC 3149

Base data is supplied under Licence from Land Victoria. This map is for general use only and may not be used as proof of ownership, dimensions or any other status. The City of Monash endeavours to keep the information current, and welcomes notification of omissions or inaccuracies.