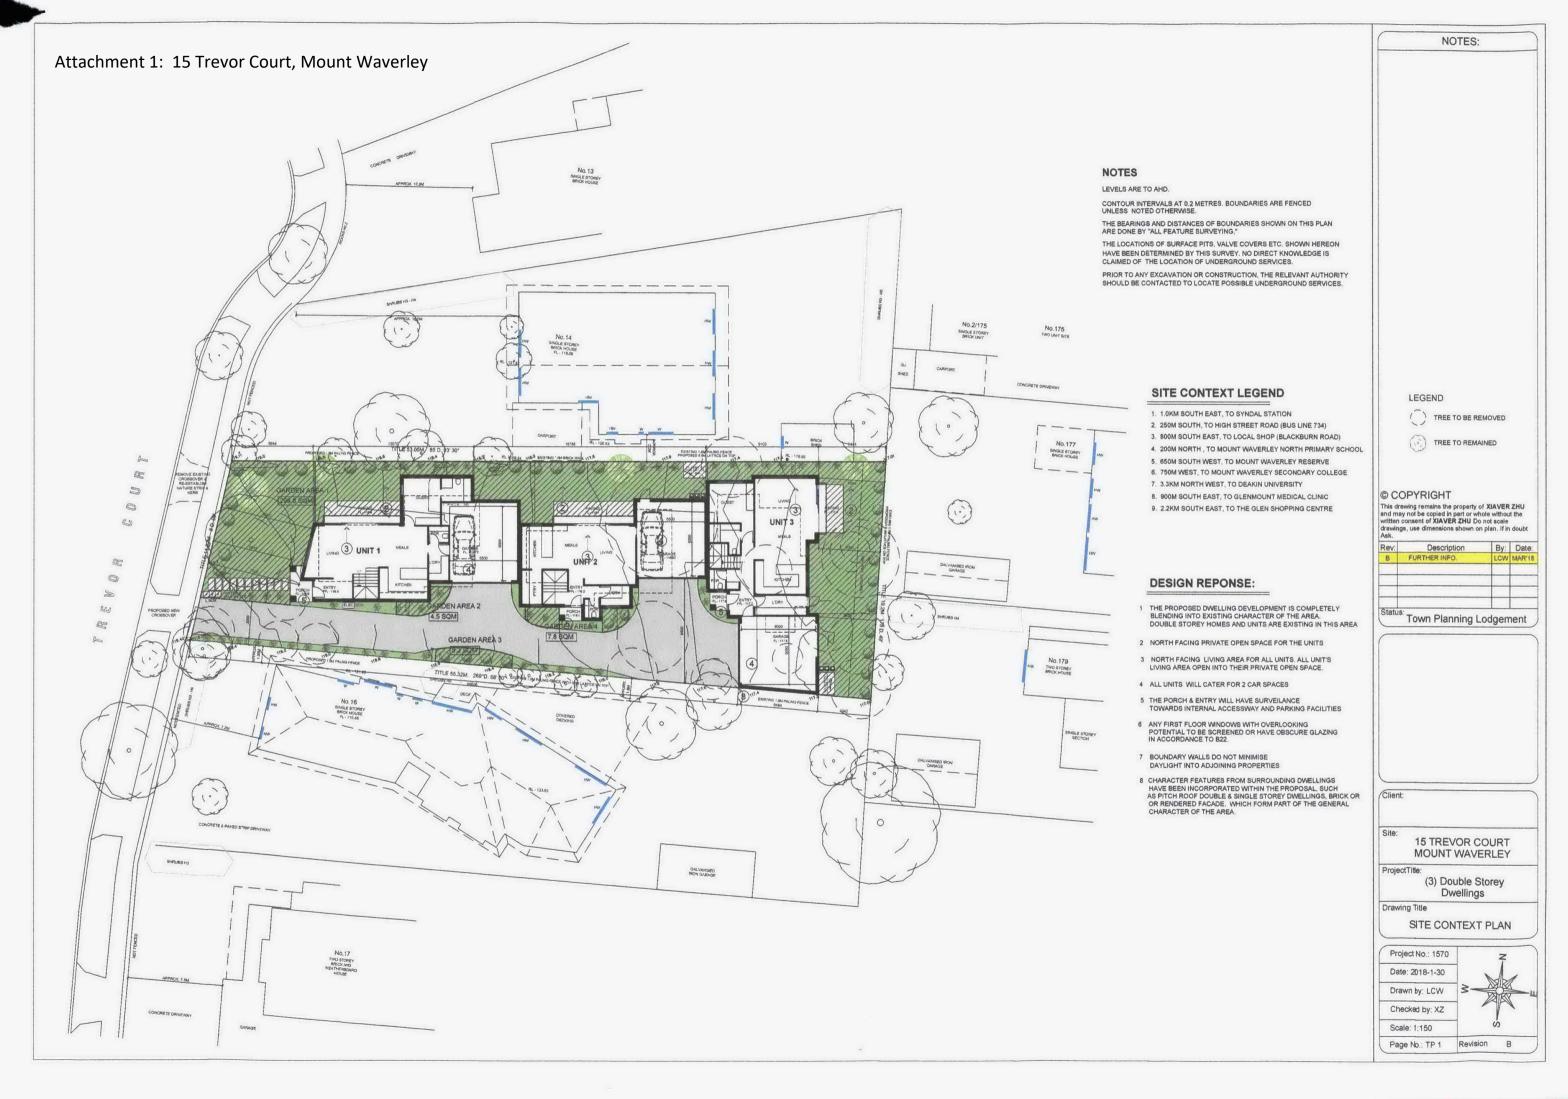

D18-70336 NOTES: SHRUBS H3 - H4 No.2/175 SINGLE STOREY BRICK UNIT No.14 SINGLE STOREY BRICK HOUSE FL - 118.09 SHED 0 03 3702 7 EXISTING 1.6M PALING FENCE PROPOSED 0.5M LATTICE ON TOP EXISTING 1.6M BRICK WALL 0 3 © COPYRIGHT This drawing remains the property of XIAVER ZHU and may not be copied in part or whole without the written consent of XIAVER ZHU Do not scale drawings, use dimensions shown on plan. If in doubt Ask. 03 0 UNIT 1 Description Rev: By: Date: CL) 03 Town Planning Lodgement TITLE 55.32M. 269°D. 58' 00" Sugarily ? EXISTING 1.9M PALING FENCE No.16 Client: 15 TREVOR COURT MOUNT WAVERLEY ProjectTitle: (3) Double Storey Dwellings Drawing Title FIRST FLOOR PLAN 0 CONCRETE & PAVED STRIP DRIVEWAY Project No.: 1570 Date: 2018-1-30 Drawn by: LCW Checked by: XZ Scale: 1:100

Page No