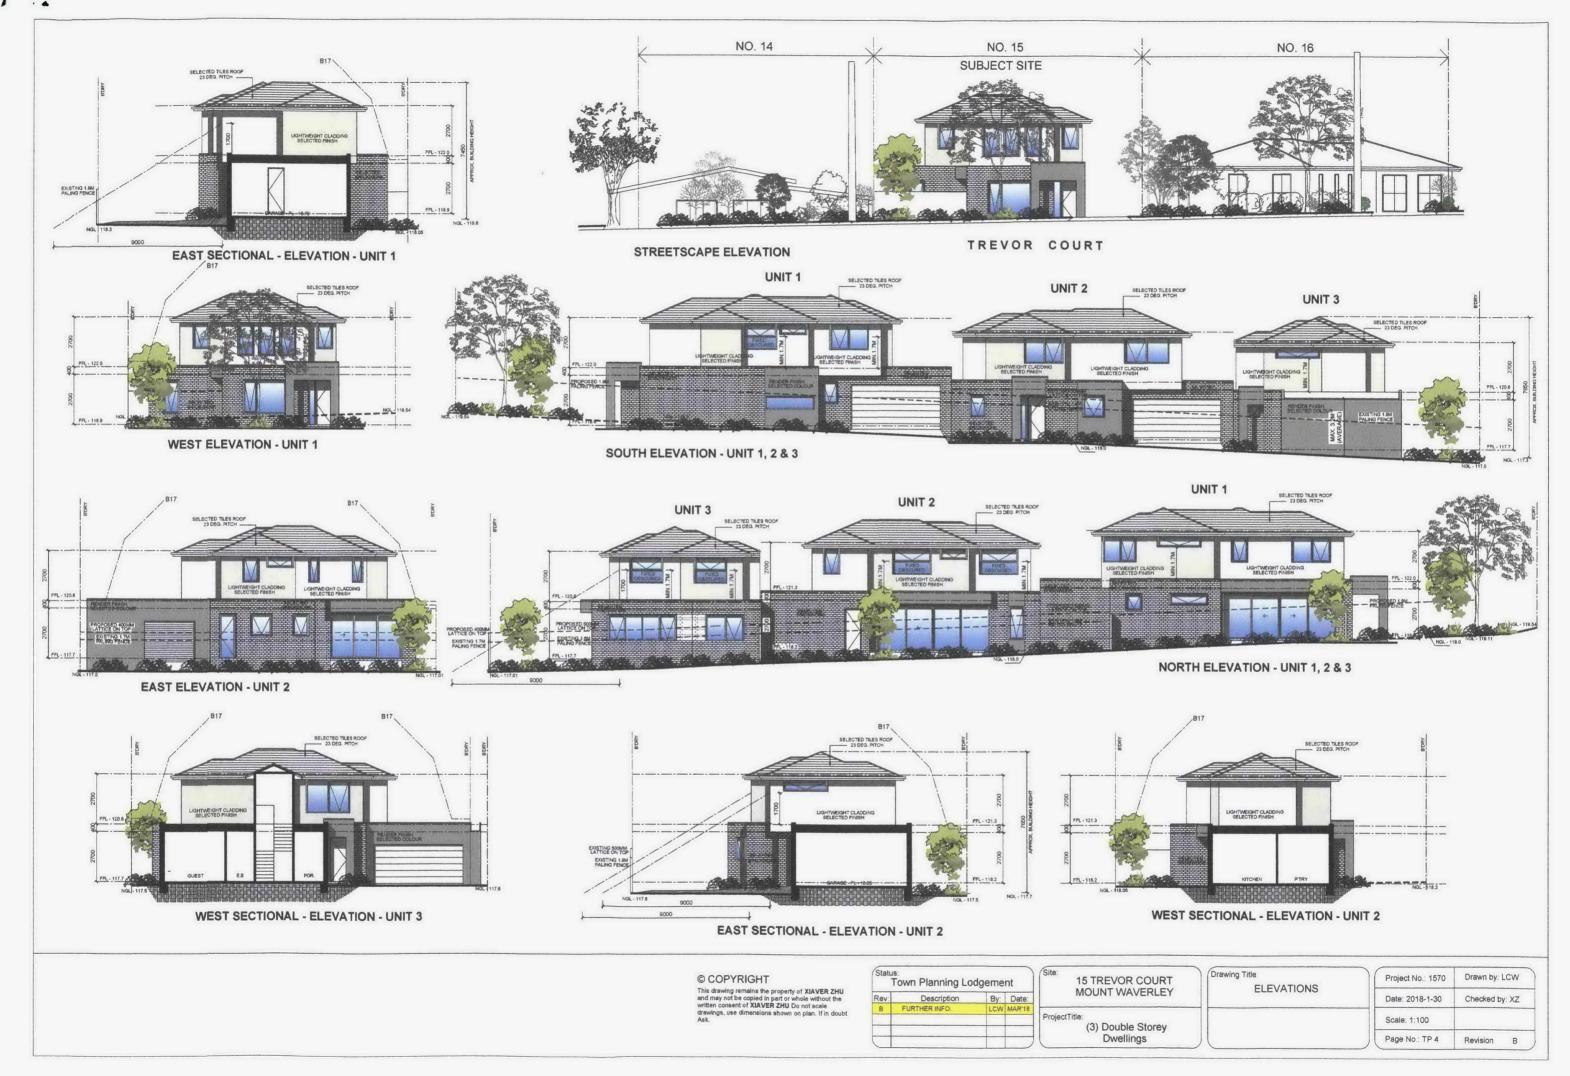

S: SHRUBS H3 - H4 No.2/175 SINGLE STOREY BRICK UNIT No.14 SINGLE STOREY BRICK HOUSE FL - 118.09 SHED 0 03 3702 7 EXISTING 1.6M PALING FENCE PROPOSED 0.5M LATTICE ON TOP EXISTING 1.6M BRICK WALL 0 3 © COPYRIGHT This drawing remains the property of XIAVER ZHU and may not be copied in part or whole without the written consent of XIAVER ZHU Do not scale drawings, use dimensions shown on plan. If in doubt Ask. 03 0 UNIT 1 Description Rev: By: Date: CL) 03 Town Planning Lodgement TITLE 55.32M. 269°D. 58' 00" Sugarily ? EXISTING 1.9M PALING FENCE No.16 Client: 15 TREVOR COURT MOUNT WAVERLEY ProjectTitle: (3) Double Storey Dwellings Drawing Title FIRST FLOOR PLAN 0 CONCRETE & PAVED STRIP DRIVEWAY Project No.: 1570 Date: 2018-1-30 Drawn by: LCW Checked by: XZ Scale: 1:100

Page No.: TP 3 Revision





Attachment 2: 15 Trevor Court, Mount Waverley





## Planning Overlays and Zones



## Address

15 Trevor Court MOUNT WAVERLEY VIC 3149

Base data is supplied under Licence from Land Victoria. This map is for general use only and may not be used as proof of ownership, dimensions or any other status. The City of Monash endeavours to keep the information current, and welcomes notification of omissions or inaccuracies.