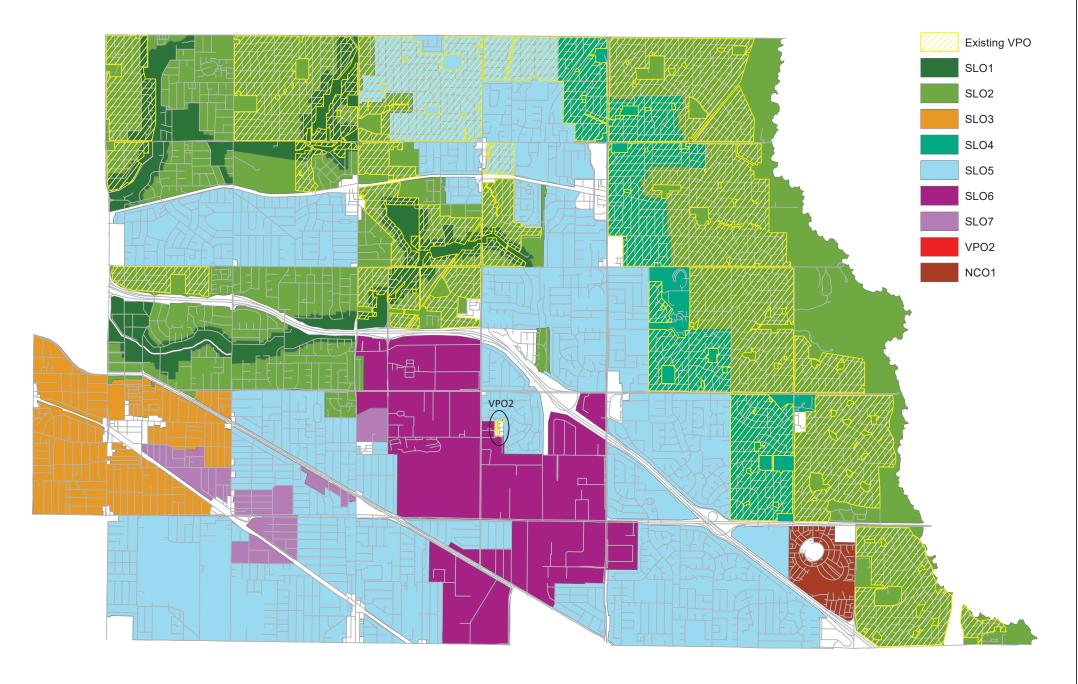

## MONASH URBAN LANDSCAPE AND CANOPY VEGETATION STRATEGY – PLANNING PROVISION CHANGES

|                     |                                                                         | Sensitive and Ridgeline Areas   |                           |                    | Canopy Improvement Areas |                           |                              | Special Areas              |                          | Vegetation<br>Protection<br>Area |
|---------------------|-------------------------------------------------------------------------|---------------------------------|---------------------------|--------------------|--------------------------|---------------------------|------------------------------|----------------------------|--------------------------|----------------------------------|
|                     |                                                                         | <b>SLO1</b><br>Creek<br>abuttal | SLO2<br>Creek<br>environs | SLO4<br>Ridgelines | SLO5<br>Residential      | SLO6<br>Tech<br>precincts | SLO7 Commercial / industrial | SLO3<br>Heritage<br>exotic | NCO1<br>Waverley<br>Park | VPO2<br>24 Samada<br>St          |
| Permit requirements | All buildings and works                                                 | ✓                               | ×                         | *                  | ×                        | *                         | *                            | *                          | *                        | *                                |
|                     | Buildings and works exceeding 50% of site coverage & hard surfaces      | N/A                             | <b>✓</b>                  | ✓                  | ✓                        | *                         | *                            | ×                          | ×                        | ×                                |
|                     | Buildings and works if slope of land exceeds 20%                        | N/A                             | ✓                         | ✓                  | ×                        | *                         | *                            | ×                          | ×                        | ×                                |
|                     | Works that exceed 1.5m of cut or fill                                   | N/A                             | ✓                         | ✓                  | *                        | *                         | *                            | ×                          | ×                        | ×                                |
|                     | Buildings exceeding 9m in height                                        | N/A                             | *                         | ✓                  | *                        | *                         | *                            | ×                          | ×                        | ×                                |
|                     | Trenches or other excavation within 4m of canopy trees                  | ✓                               | ✓                         | *                  | ×                        | *                         | *                            | ×                          | ×                        | ×                                |
|                     | Remove or destroy a tree greater than 6m or 0.5m in circumference       | ×                               | <b>✓</b>                  | ✓                  | ✓                        | <b>✓</b>                  | <b>✓</b>                     | <b>✓</b>                   | <b>✓</b>                 | ✓<br>Height: 7m                  |
|                     | Remove or destroy a tree greater than 0.5m in circumference             | ✓                               | *                         | *                  | *                        | *                         | *                            | ×                          | ×                        | *                                |
|                     | Hard surfaces in front setback exceeding 50% or 7.2m in width           | N/A                             | ✓                         | <b>✓</b>           | ✓                        | *                         | *                            | ✓                          | ×                        | *                                |
|                     | Lop a tree                                                              | ✓                               | ✓                         | ✓                  | *                        | *                         | *                            | ✓                          | ×                        | ×                                |
| Exemptions          | Tree removal within 3m of a building                                    | *                               | ✓                         | ✓                  | ✓                        | ✓                         | ✓                            | ✓                          | ×                        | ✓                                |
|                     | Tree lopping of branches overhanging a building                         | ✓                               | ✓                         | ✓                  | N/A                      | N/A                       | N/A                          | ✓                          | N/A                      | N/A                              |
|                     | Removal of dead or dying trees                                          | ✓                               | ✓                         | ✓                  | ✓                        | ✓                         | ✓                            | <b>✓</b>                   | ✓                        | ✓                                |
|                     | Removal of specified vegetation or vegetation on significant weeds list | ✓                               | ✓                         | ✓                  | ✓                        | ✓                         | ✓                            | ✓                          | ✓                        | ✓                                |