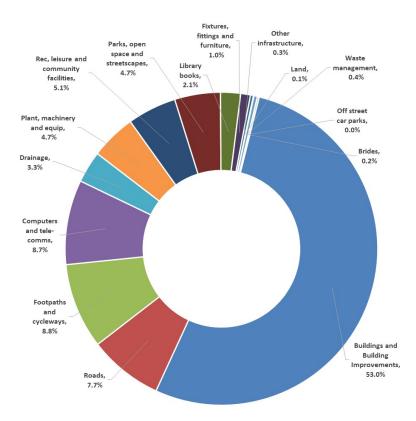

# **Capital Works**

The Capital Works Program in 2019/20 totals \$64M (2018/19 Capital forecast \$42.5M) with proposed funding for renewal capital works of \$41.5M. The total Capital Works budget has increased by \$21.4M compared to the 2018/19 forecast. Council's funding contribution in 2019/20 reflects the increased cost of projects within the program, in line with the long-term financial plan and includes commencement of construction of the \$23.3M redevelopment of the Oakleigh Recreation Centre. Funding of \$17.2M (including carry forward funds of \$2.1M) has been committed in the 2019/20 proposed budget. This project will continue into 2020/21 with the project expected to near completion by the end of the 2020 calendar year.

Highlights of the overall Capital Works program in 2019/20 include (including carry forward works) are:

- \$33.9M for building works;
- \$10.6M for plant & equipment, including \$5.6M for computers and telecommunications, and \$3M for plant and fleet renewal;
- \$4.9M for road work, \$5.7M for footpath and cycleways renewal;
- \$2.1M for drainage;
- \$3.2M for recreational, leisure and community facilities; and
- \$3M for parks, open spaces and streetscapes.