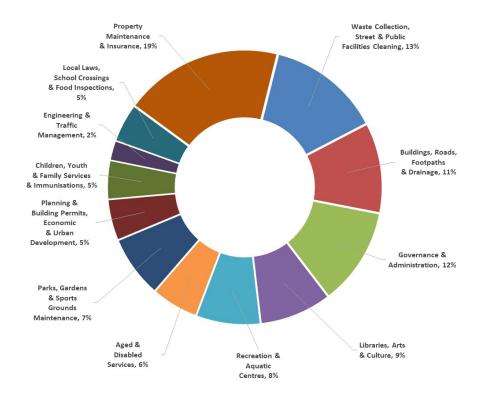

# **Expenditure**

Total expenditure is expected to be \$181.3M in 2019/20, compared to the 2018/19 forecast of \$175.9M.