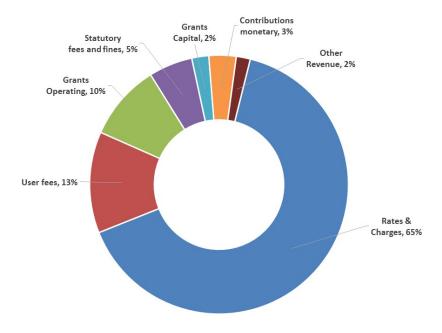

#### Revenue

Total revenue is \$193.3M in 2019/20, compared to the 2018/19 forecast of \$190.6M.