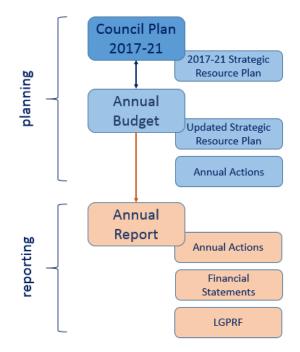

#### 1.1 COUNCIL PLAN – STRATEGIC FRAMEWORK

Council takes an integrated approach to planning, budgeting and reporting on its performance. There is an alignment of plans so Council can work towards long-term goals through its ongoing decision making, operations and budget allocation. The Council Plan provides key directions and principles and the Annual Budget focuses on major and other initiatives in the short term.

This approach also builds in opportunities for review and renewal to ensure Council is responding to what the community is saying and to shifts in the external environment.

This diagram illustrates the relationship between Council's medium and short term planning activities and how we report to the community on our achievements.