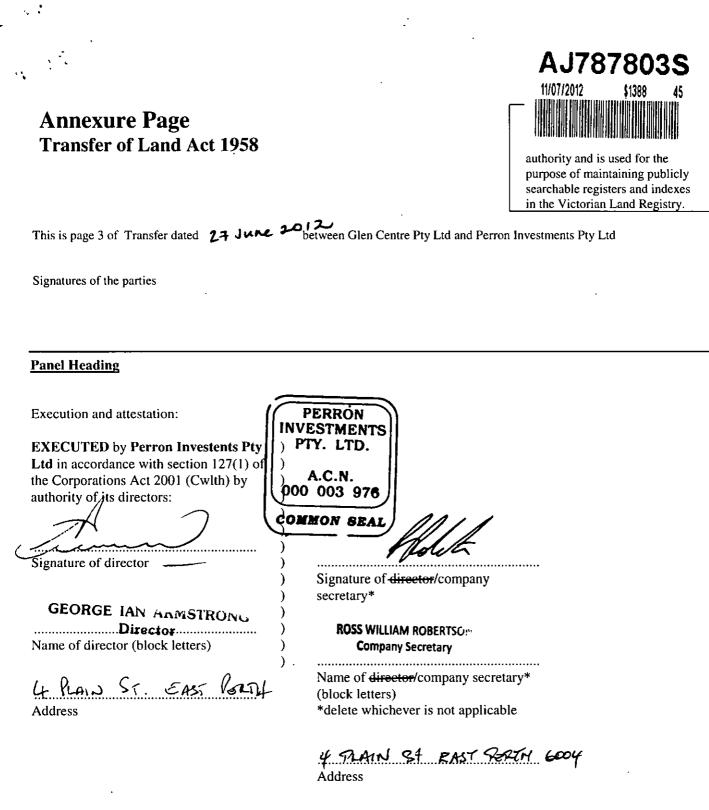

ddress                                                                     |

Approval No. 6611010A



1 If there is insufficient space to accommodate the required information in a panel of the *Approved Form* insert the words "See Annexure Page 2" (or as the case may be) and enter all the information on the Annexure Page under the appropriate panel heading. **THE BACK OF THE ANNEXURE PAGE IS NOT TO BE USED**.

If multiple copies of a mortgage are lodged, original Annexure Pages must be attached to

ALCE OF THE

2

each.

- 3 The Annexure Pages must be properly identified and signed by the parties to the Approved Form to which it is annexed.
- 4 All pages must be attached together by being stapled in the top left corner.

Land Registry, 570 Bourke Street, Melbourne, 3000, Phone 8636-2010



Approval No. 6611010A

1





- If there is insufficient space to accommodate the required information in a panel of the *Approved Form* insert the words "See Annexure Page 2" (or as the case may be) and enter all the information on the Annexure Page under the appropriate panel heading. **THE BACK OF THE ANNEXURE PAGE IS NOT TO BE USED**.
- 2 If multiple copies of a mortgage are lodged, original Annexure Pages must be attached to each.
- 3 The Annexure Pages must be properly identified and signed by the parties to the Approved Form to which it is annexed.
- 4 All pages must be attached together by being stapled in the top left corner.

Land Registry, 570 Bourke Street, Melbourne, 3000, Phone 8636-2010

Delivered by LANDATA®. Land Victoria timestamp 25/09/2017 15:49 Page 1 of 21

© State