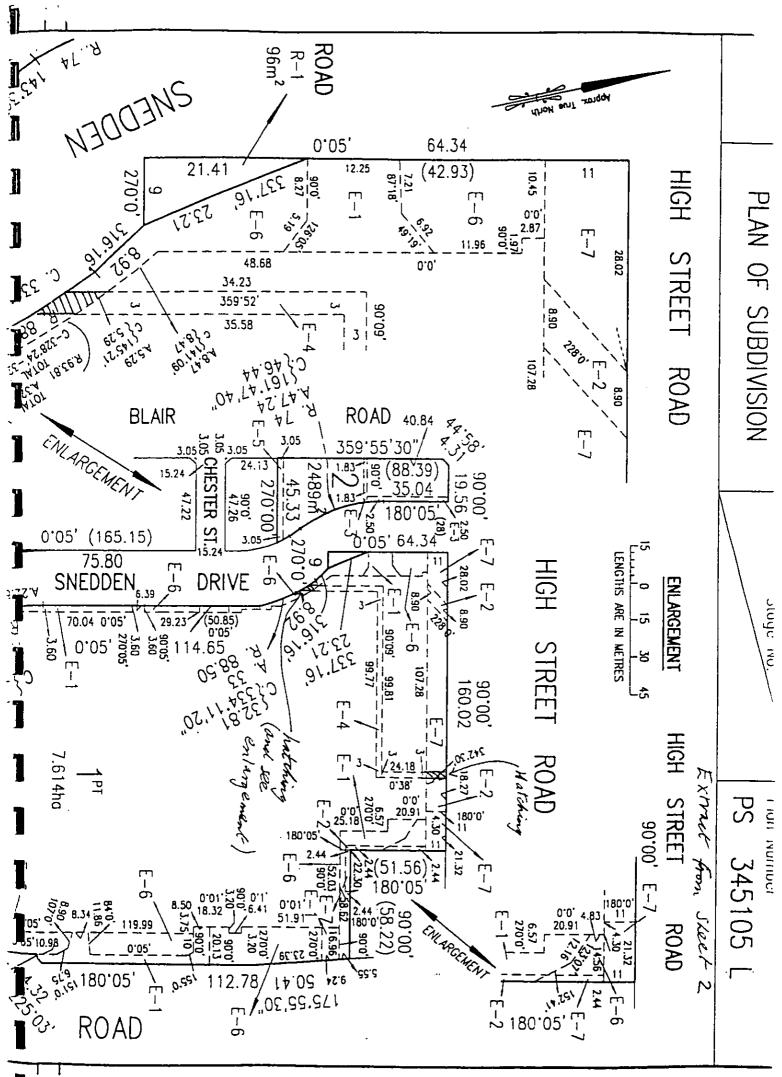

REGISTER SEARCH STATEMENT (Title Search) Transfer of Land Act 1958

VOLUME 11365 FOLIO 382

Security no : 124068309104B Produced 25/09/2017 03:48 pm

DATE

LAND DESCRIPTION

Lot 1 on Plan of Subdivision 345105L. PARENT TITLE Volume 10394 Folio 395 Created by instrument AJ787803S 11/07/2012