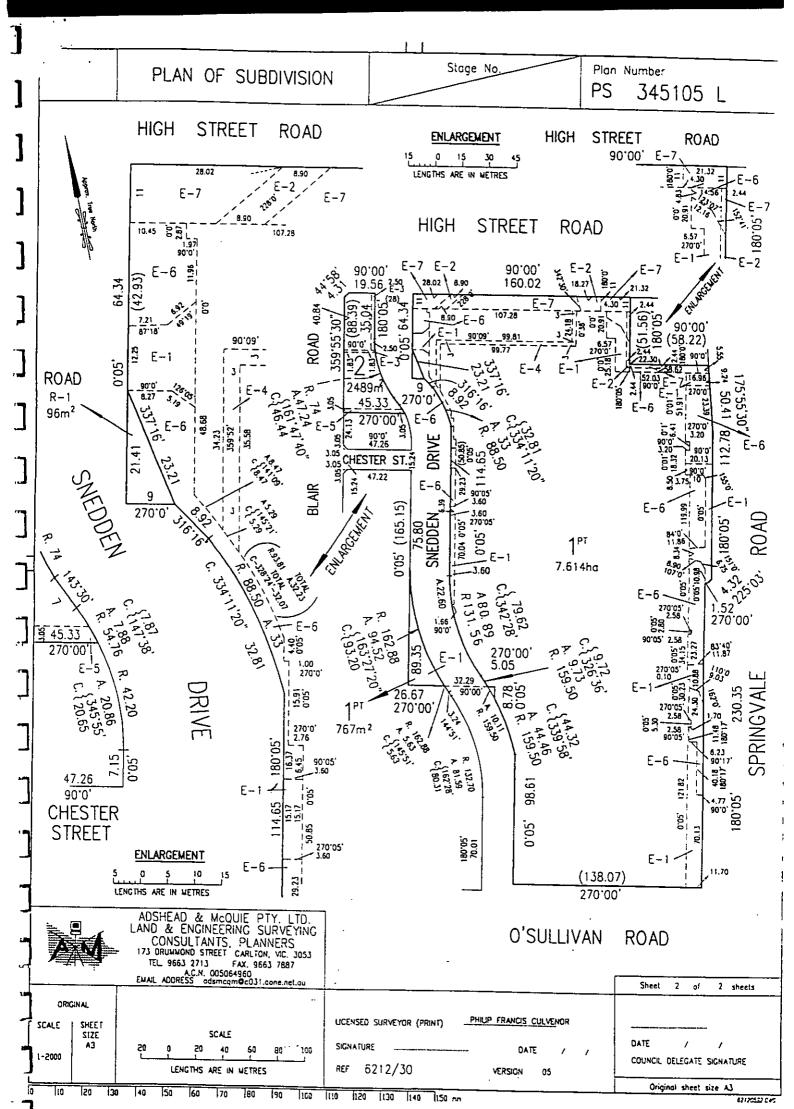

REGISTER SEARCH STATEMENT (Title Search) Transfer of Land Act 1958

VOLUME 11365 FOLIO 382

Security no : 124068309104B Produced 25/09/2017 03:48 pm

DATE

LAND DESCRIPTION

Lot 1 on Plan of Subdivision 345105L. PARENT TITLE Volume 10394 Folio 395 Created by instrument AJ787803S 11/07/2012