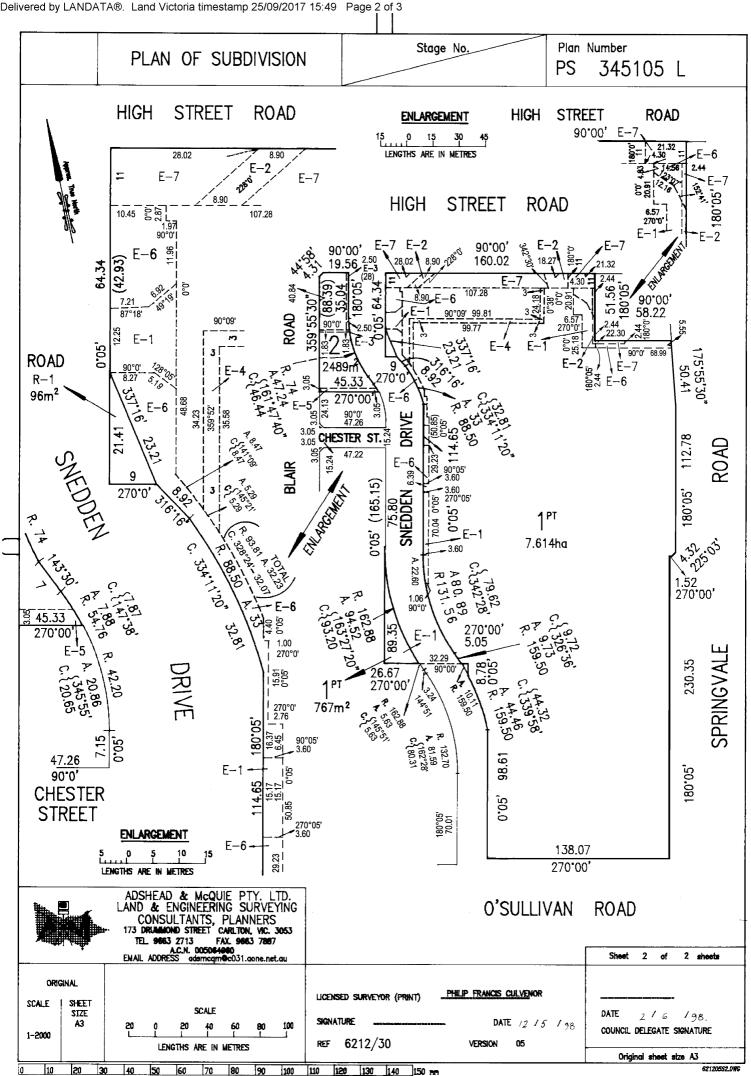

REGISTER SEARCH STATEMENT (Title Search) Transfer of Land Act 1958

VOLUME 11365 FOLIO 382

Security no : 124068309104B Produced 25/09/2017 03:48 pm

DATE

LAND DESCRIPTION

Lot 1 on Plan of Subdivision 345105L. PARENT TITLE Volume 10394 Folio 395 Created by instrument AJ787803S 11/07/2012

- AGREEMENT Section 173 PLANNING AND ENVIRONMENT ACT 1987 V509501B 03/07/1998
- AGREEMENT Section 173 Planning and Environment Act 1987 AQ123701W 08/08/2017

DIAGRAM LOCATION

SEE PS345105L FOR FURTHER DETAILS AND BOUNDARIES