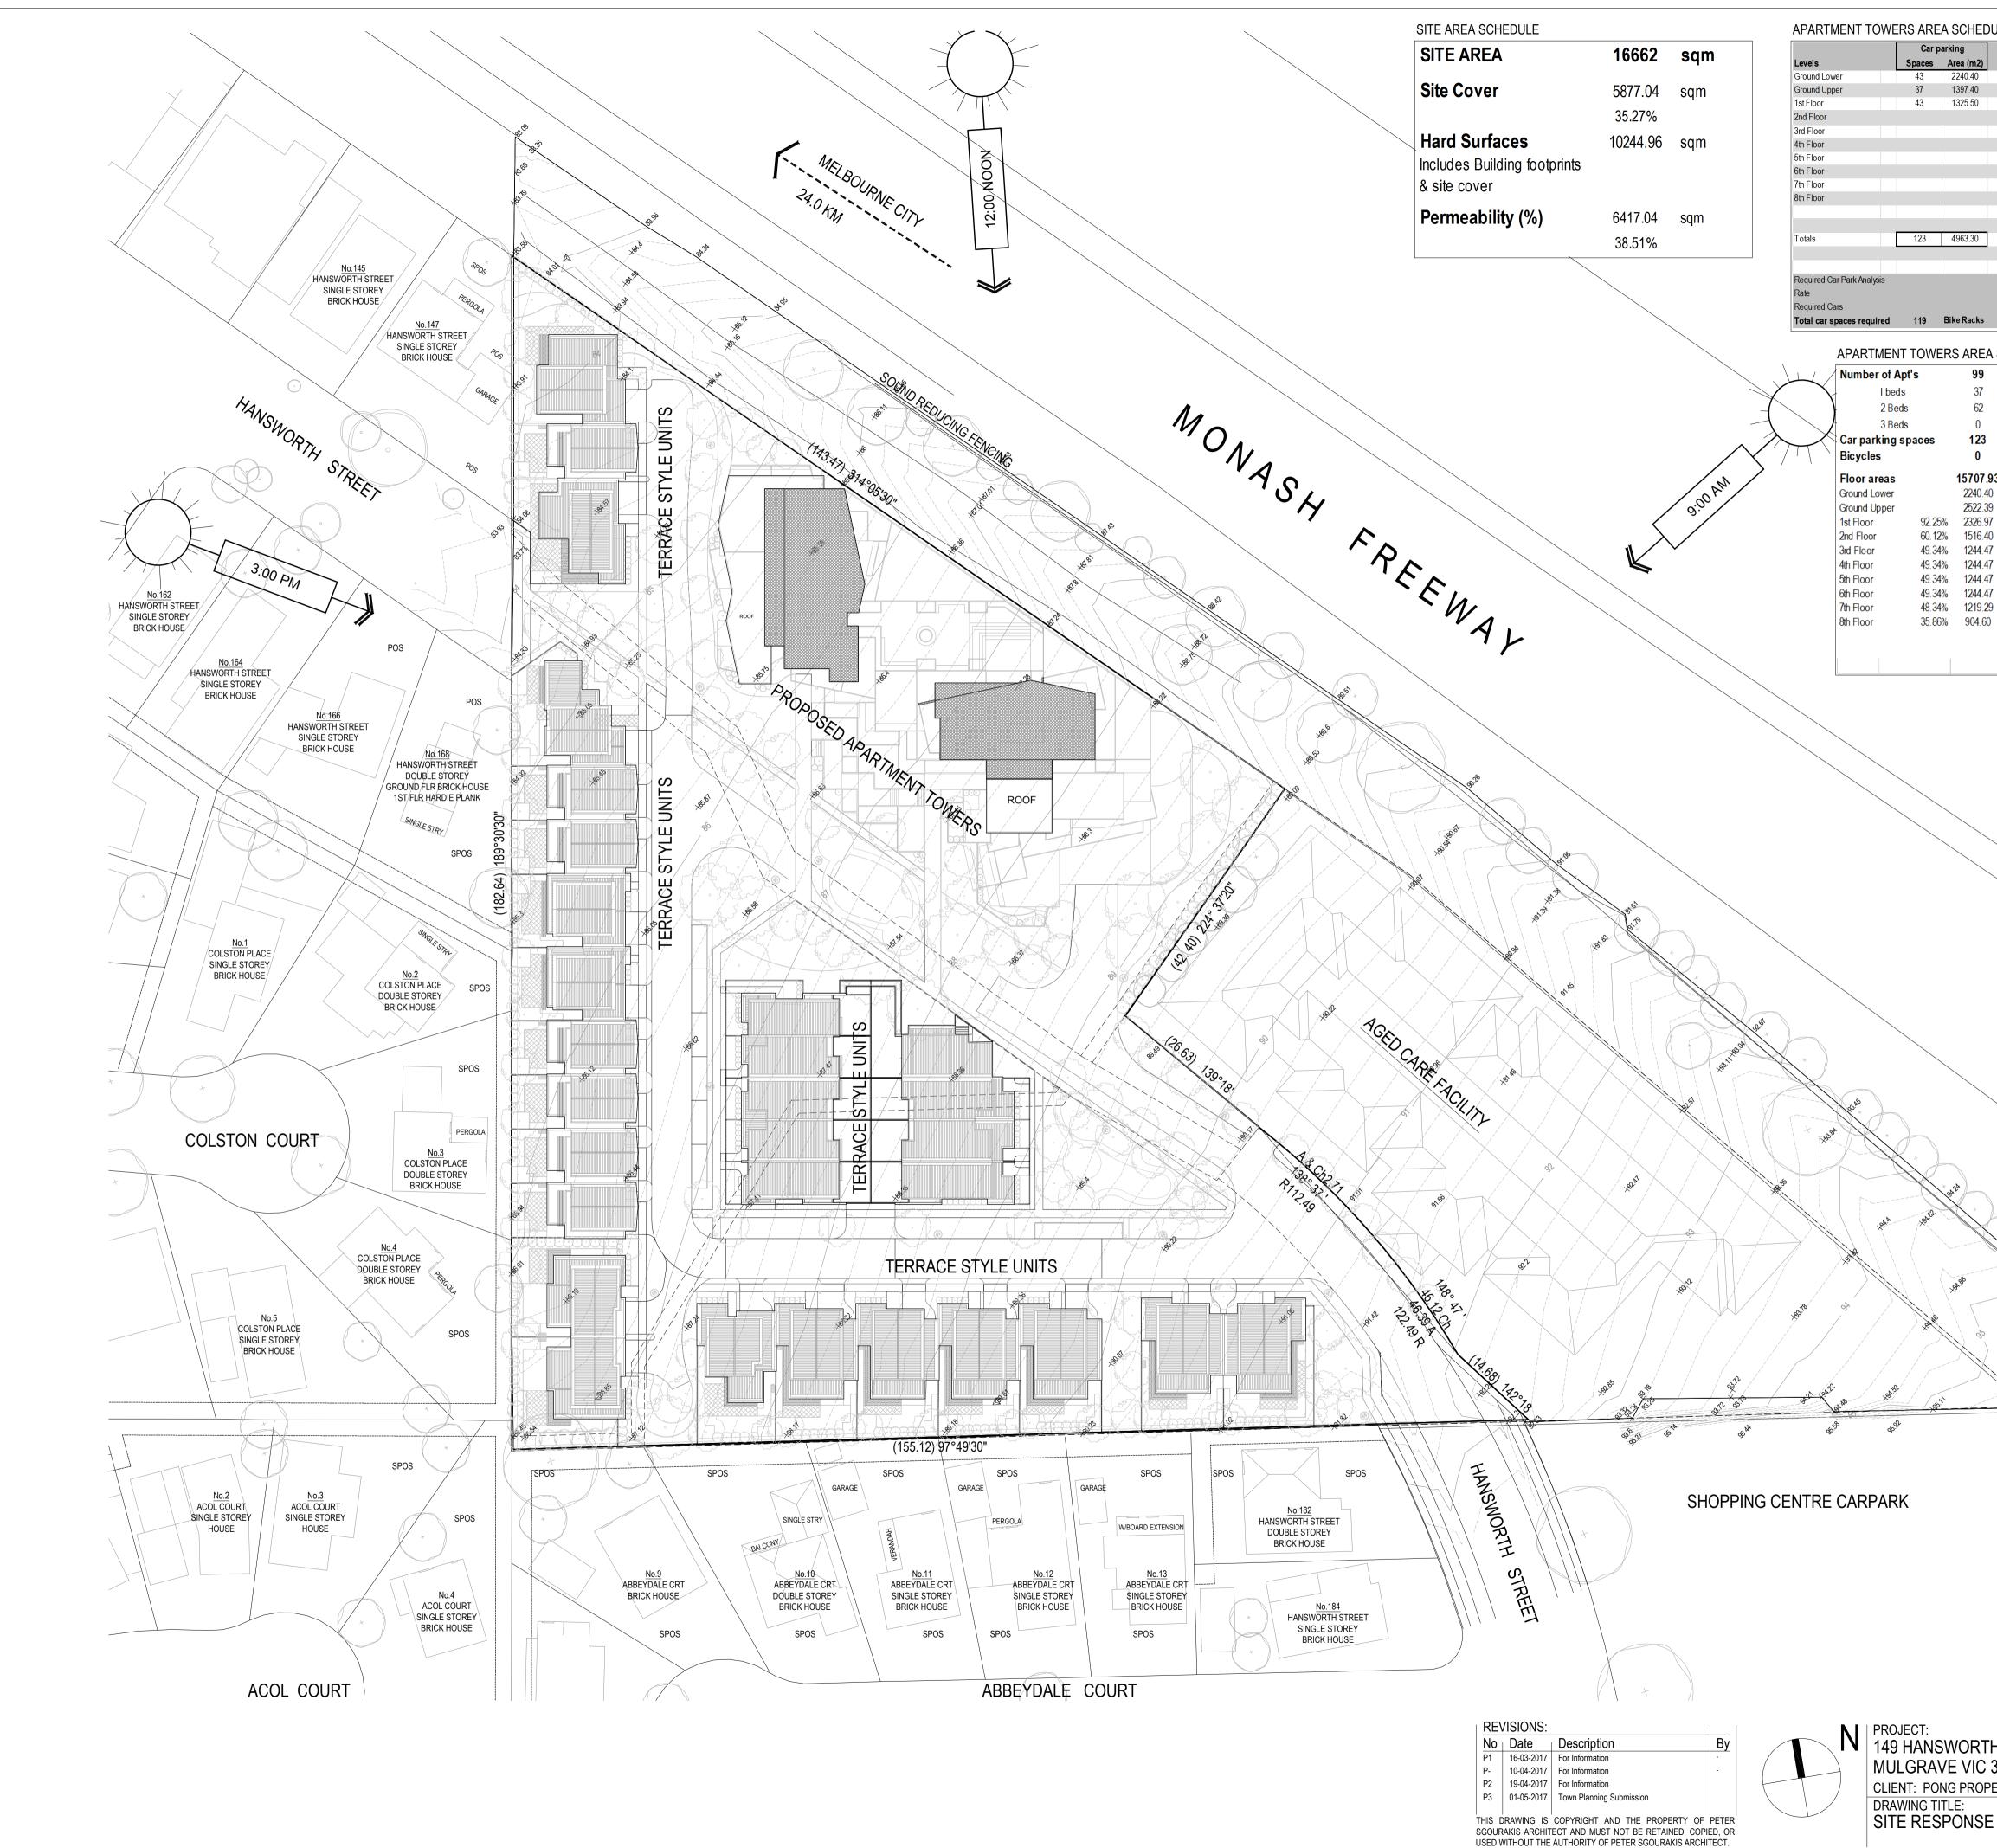

| Area (m2)                             | Area (m2) 1 Be                           |                            | II Apartment T<br>2 Beds    | owers<br>2 Beds + St | 3 Beds                 | Total                                                                                       | Terraces<br>Area (m2)                              |                        | Area per<br>A (m2)       | level<br>SFA (m  |
|---------------------------------------|------------------------------------------|----------------------------|-----------------------------|----------------------|------------------------|---------------------------------------------------------------------------------------------|----------------------------------------------------|------------------------|--------------------------|------------------|
| 152.40<br>346.70                      | 2240.40<br>603.69 3                      |                            | 2 <b>Beds</b>               |                      | 0 Deas                 | 9                                                                                           | 174.60                                             |                        |                          | 2240.4<br>2522.3 |
| 238.30<br>124.10                      | 605.74 3<br>897.59 4                     |                            | 3                           |                      | 0                      | 6<br>12                                                                                     | 97.43<br>390.11                                    |                        |                          | 2326.9<br>1516.4 |
| 124.10<br>124.10                      | 952.52 5<br>952.52 5                     |                            | 8                           |                      | 0                      | 13<br>13                                                                                    | 167.85<br>167.85                                   |                        |                          | 1244.4<br>1244.4 |
| 124.10<br>124.10<br>124.10            | 952.52 5<br>952.52 5                     |                            | 8                           |                      | 0                      | 13<br>13<br>13                                                                              | 167.85<br>167.85                                   |                        |                          | 1244.4<br>1244.4 |
| 124.10                                | 923.41 6                                 |                            | 8<br>7<br>6                 |                      | 0                      | 13<br>13<br>7                                                                               | 171.78                                             |                        |                          | 1219.2           |
| 124.10                                | 550.30 1                                 |                            | 0                           |                      | U                      |                                                                                             | 230.20                                             |                        |                          | 904.6            |
| 709.10                                | 2107.02 37                               |                            | 62                          |                      | 0                      | 99                                                                                          |                                                    |                        |                          | 15707.           |
| 29.7                                  | Visitors 1 Ber   0.20 1.00   19.80 37.00 | ) 1.00                     | 2 Beds<br>1.00<br>62.00     | 2 Beds + St<br>1.00  | 3 Beds<br>2.00<br>0.00 |                                                                                             | Store<br>6m3<br>3m3<br>Total                       | 101<br>101             |                          |                  |
| CHEDUL                                |                                          | UNITS AREA SC              |                             |                      |                        | ACE UNITS                                                                                   |                                                    |                        |                          | E                |
|                                       | Number of                                |                            | 0                           |                      | Unit Type              | e<br>Ground Flr<br>First Flr                                                                | Area<br>98.50<br>86.80                             | <b>Total</b><br>185.30 | 225<br>Floor area        | sqm              |
|                                       | Car Parking<br>Bicycles                  | -                          | -                           | ices                 | Type /                 | Garage<br>Rear Courtyard<br>Open Space                                                      | 40.00<br>106.60<br>13.10                           | 119.70                 | Open spac                | es               |
|                                       | Type A1                                  | 1 225                      | <b>8.85 sqm</b><br>5.30 sqm | 1                    | Unit Type              |                                                                                             |                                                    | Total                  | 238                      | sqm              |
| <b>sqm</b><br>sqm                     | Type A2<br>Type A3                       |                            | 19.20 sqm<br>0.20 sqm       |                      | A2                     | Ground Flr<br>First Flr                                                                     | 108.40<br>93.80                                    | 202.20                 | Floor area               |                  |
| sqm<br>sqm                            | Type B1<br>Type B2                       |                            | 13.40 sqm<br>2.60 sqm       |                      |                        | Garage<br>Rear Courtyard                                                                    | 36.00<br>82.60                                     | 98.80                  | Open spac                | es               |
| sqm                                   | Type B3<br>Type B4                       | 1 224                      | 4.40 sqm<br>3.00 sqm        |                      |                        | Open Space                                                                                  | 16.20                                              |                        |                          |                  |
| sqm<br>sqm                            | Type B5                                  | 1 235                      | 5.50 sqm                    |                      | Unit Type              | e<br>Ground Flr                                                                             | <b>Area</b><br>95.60                               | <b>Total</b><br>173.10 | 210<br>Floor area        | sqm              |
| sqm<br>sqm                            | Type C1<br>Type C2<br>Type C2            | 3 805                      | 3.20 sqm<br>5.65 sqm        |                      | Type A3                | First Flr<br>Garage                                                                         | 77.50<br>37.00                                     |                        |                          |                  |
| sqm<br>sqm                            | Type C3<br>Type C4                       | 2 507                      | 1.80 sqm<br>7.50 sqm        |                      | Ty                     | Rear Courtyard<br>Open Space                                                                | 121.50<br>27.00                                    | 148.50                 | Open spac                | es               |
|                                       | Type C5                                  | 1 252                      | 2.10 sqm                    |                      |                        | ACE UNITS                                                                                   |                                                    |                        | 050                      |                  |
|                                       |                                          |                            |                             |                      | Unit Typ               | Ground Flr                                                                                  | 57.60                                              | <b>Total</b><br>219.70 | 256<br>Floor area        | sqm              |
|                                       |                                          |                            |                             |                      | Type B1                | First Flr<br>Second Flr<br>Garage                                                           | 88.20<br>73.90<br>36.50                            |                        |                          |                  |
|                                       |                                          |                            |                             |                      | Type                   | Terrace<br>Rear Courtyard                                                                   | 18.50<br>49.40                                     | 74.40                  | Open spac                | 25               |
|                                       |                                          |                            |                             |                      |                        | Open Space                                                                                  | 6.50                                               | 71.10                  |                          |                  |
|                                       |                                          |                            |                             |                      | Unit Typ               | e<br>Ground Flr                                                                             | <b>Area</b> 57.60                                  | <b>Total</b><br>136.30 | <b>176</b><br>Floor area | sqm              |
|                                       |                                          |                            |                             |                      | Type B2                | First Flr<br>Garage                                                                         | 78.70                                              |                        |                          |                  |
|                                       |                                          |                            |                             |                      | Typ                    | Rear Courtyard<br>Open Space                                                                | 70.00<br>11.50                                     | 81.50                  | Open spac                | es               |
|                                       |                                          |                            |                             |                      | Unit Type              |                                                                                             |                                                    | Total                  |                          | sqm              |
| $\overline{)}$                        |                                          |                            |                             |                      | B3                     | Ground Flr<br>First Flr                                                                     | 107.00<br>73.40                                    | 180.40                 | Floorarea                |                  |
|                                       |                                          |                            |                             |                      | Type                   | Garage<br>Rear Courtyard                                                                    | 44.00<br>166.60                                    | 193.60                 | Open spac                | es               |
|                                       |                                          |                            |                             |                      |                        | Open Space                                                                                  | 27.00                                              | •                      | 203                      |                  |
|                                       |                                          |                            |                             |                      | Unit Type              | e<br>Ground Flr<br>First Flr                                                                | Area<br>95.50<br>65.50                             | <b>Total</b><br>161.00 | ZU3<br>Floor area        | sqm              |
|                                       |                                          | //                         | <                           |                      | Type E                 | Garage<br>Rear Courtyard                                                                    | 42.00                                              | 147.70                 | Open spac                | 8                |
|                                       |                                          |                            |                             |                      | -                      | Open Space                                                                                  | 57.00                                              |                        |                          |                  |
|                                       |                                          |                            |                             |                      | Unit Typ               | e<br>Ground Flr                                                                             | <b>Area</b> 116.70                                 | <b>Total</b><br>197.50 | 236<br>Floor area        | sqm              |
|                                       |                                          |                            |                             |                      | e B5                   | First Flr<br>Garage                                                                         | 80.80<br>38.00                                     |                        |                          |                  |
|                                       |                                          |                            |                             |                      | Type                   | Rear Courtyard<br>Open Space                                                                | 103.60<br>29.80                                    | 133.40                 | Open spac                | es               |
|                                       |                                          |                            |                             |                      | TERR                   | ACE UNITS                                                                                   | TYPE C AF                                          | REA SC                 | HEDUL                    | E                |
|                                       |                                          |                            |                             |                      | Unit Type              | e<br>Ground Flr                                                                             | <b>Area</b><br>44.80                               | <b>Total</b><br>205.30 | 254<br>Floor area        | sqm              |
|                                       |                                          |                            |                             |                      | 5                      | First Flr<br>Second Flr                                                                     | 81.30<br>79.20                                     |                        |                          |                  |
|                                       |                                          |                            |                             |                      | Type                   | Garage<br>Terrace                                                                           | 48.80<br>36.80                                     |                        |                          |                  |
|                                       |                                          |                            | $\backslash \backslash$     |                      |                        | Front Courtyard<br>Open Space                                                               | 17.40<br>0.00                                      | 54.20                  | Open spac                | es               |
| Ŋ                                     | *°°                                      |                            |                             |                      | Unit Type              |                                                                                             |                                                    | Total                  |                          | sqm              |
|                                       |                                          |                            |                             |                      | C                      | Ground Flr<br>First Flr<br>Second Flr                                                       | 50.65<br>87.50<br>80.80                            | 218.95                 | Floor area               |                  |
|                                       |                                          |                            |                             | <u>`</u>             | Type C                 | Garage<br>Terrace                                                                           | 49.60<br>36.80                                     |                        |                          |                  |
| )                                     | ester                                    |                            | Ň                           |                      | F                      | Front Courtyard<br>Open Space                                                               | 17.40<br>0.00                                      | 54.20                  | Open spac                | es               |
|                                       | **                                       |                            |                             |                      | Unit Type              |                                                                                             |                                                    | Total                  | 242                      | sqm              |
|                                       | /                                        |                            |                             |                      |                        | Ground Flr<br>First Flr                                                                     | 23.20<br>90.40                                     | 192.80                 | Floor area               |                  |
| $\backslash$                          |                                          |                            |                             |                      | Type C3                | Second Flr<br>Garage                                                                        | 79.20<br>49.00                                     |                        |                          |                  |
|                                       |                                          |                            |                             |                      | Tyl                    | Terrace<br>Front Courtyard                                                                  | 36.80<br>20.10                                     | 56.90                  | Open spac                | es               |
| Ň                                     |                                          |                            |                             |                      |                        | Open Space                                                                                  |                                                    |                        | 071                      |                  |
|                                       | $\backslash$                             |                            |                             |                      | Unit Type              | e<br>Ground Flr<br>First Flr                                                                | Area<br>26.40<br>98.85                             | <b>Total</b><br>204.75 | 254<br>Floor area        | sqm              |
| Ň                                     |                                          |                            |                             |                      | e C4                   | First Fir<br>Second Fir<br>Garage                                                           | 98.85<br>79.50<br>49.00                            |                        |                          |                  |
| Ň                                     |                                          | \                          |                             |                      | Type                   | Terrace<br>Front Courtyard                                                                  | 36.80<br>20.10                                     | 56.90                  | Open spac                | es               |
| Ň                                     |                                          |                            |                             |                      |                        | Open Space                                                                                  | 20.10                                              |                        | - poir opdC              |                  |
| , , , , , , , , , , , , , , , , , , , |                                          |                            |                             |                      |                        | 1                                                                                           |                                                    |                        | 252                      | sqm              |
| , , , , , , , , , , , , , , , , , , , |                                          |                            |                             | ,                    | Unit Type              | e<br>Ground Flr                                                                             | <b>Area</b> 25.80                                  | Total<br>201.40        | Floor area               |                  |
|                                       |                                          |                            |                             |                      |                        |                                                                                             |                                                    |                        |                          |                  |
|                                       |                                          |                            |                             |                      | C2                     | Ground Flr<br>First Flr                                                                     | 25.80<br>88.70                                     |                        |                          |                  |
|                                       |                                          |                            |                             |                      |                        | Ground Flr<br>First Flr<br>Second Flr<br>Garage                                             | 25.80<br>88.70<br>86.90<br>50.70                   |                        |                          | es               |
| QTDE                                  | -Т                                       | - TOW                      | N PLAI                      | NNING -              | Type C5                | Ground Flr<br>First Flr<br>Second Flr<br>Garage<br>Terrace<br>Front Courtyard               | 25.80<br>88.70<br>86.90<br>50.70<br>75.30          | 201.40                 | Floor area               | es               |
| 70                                    |                                          | - TOW<br>DATE:<br>MAY-01-1 | SCALE                       | :                    | Type C5                | Ground Flr<br>First Flr<br>Second Flr<br>Garage<br>Terrace<br>Front Courtyard<br>Open Space | 25.80<br>88.70<br>86.90<br>50.70<br>75.30<br>12.70 | 88.00                  | Floor area               |                  |
| STREI<br>70<br>TY DEV                 | ET<br>ELOPMENT P/L                       | DATE:                      | scale:<br>17 1:50           |                      | Type C5                | Ground Flr<br>First Flr<br>Second Flr<br>Garage<br>Terrace<br>Front Courtyard<br>Open Space | 25.80<br>88.70<br>86.90<br>50.70<br>75.30          | 88.00                  | Floor area               |                  |