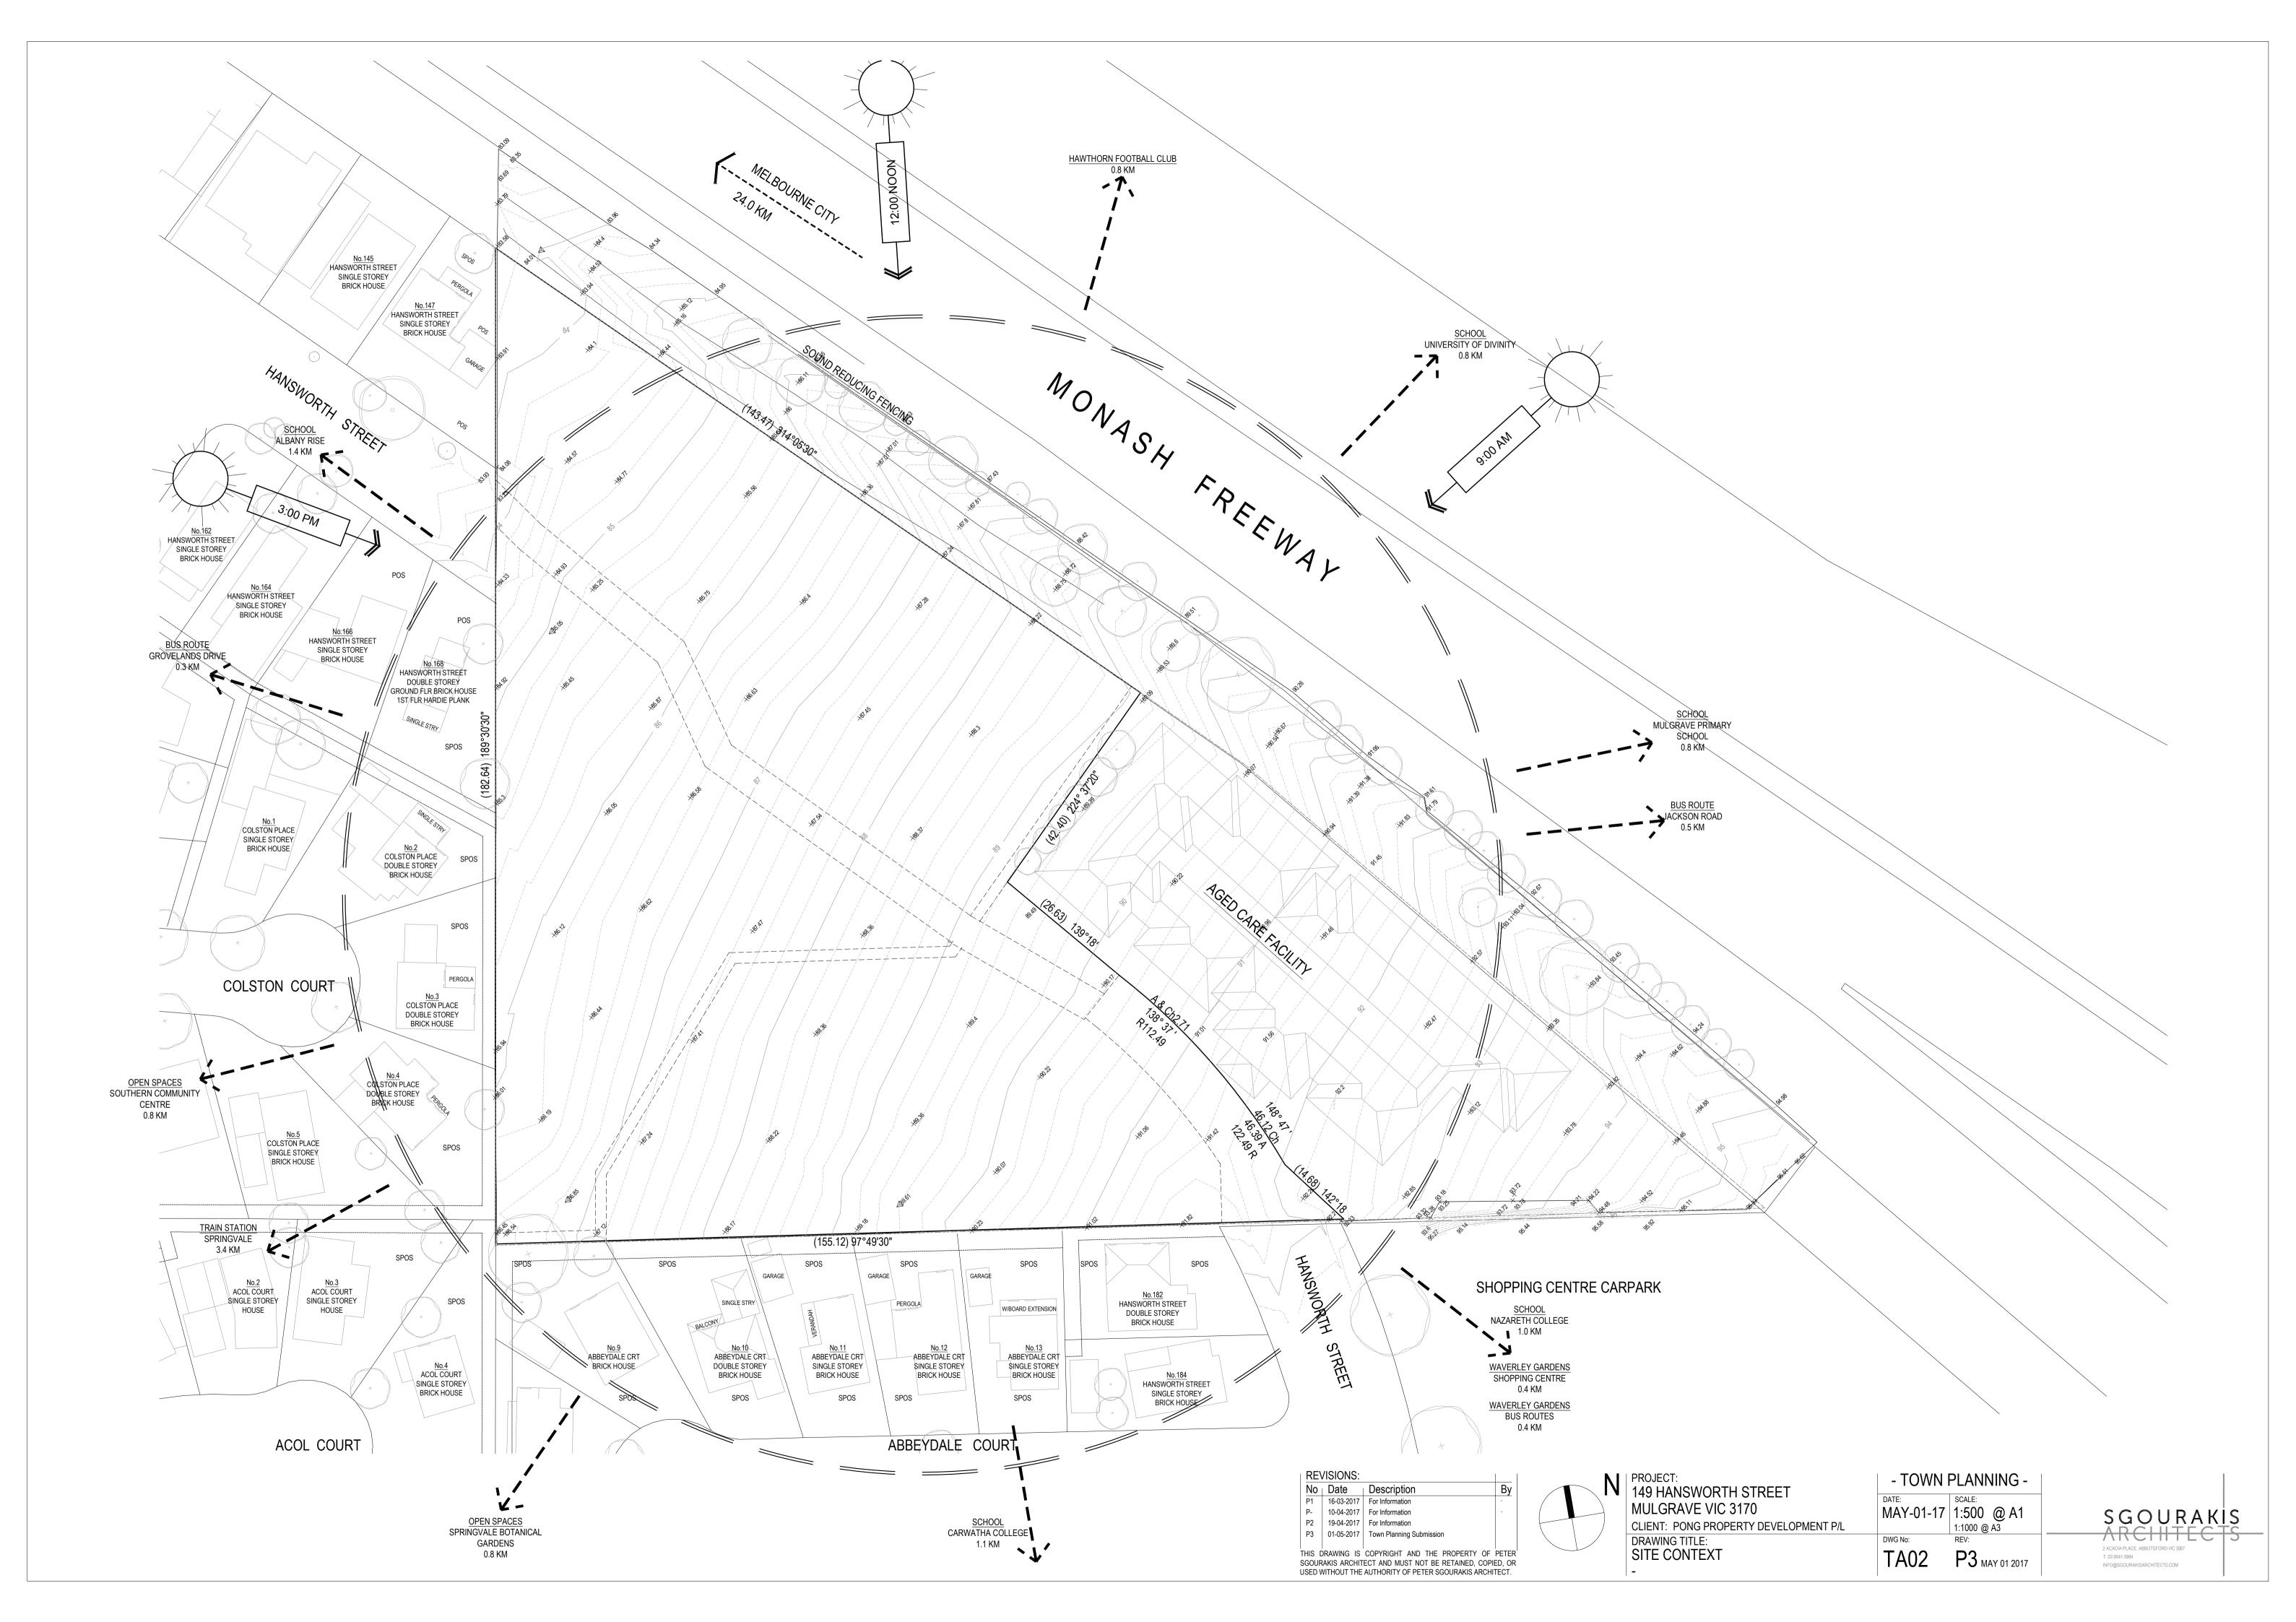

| Area (m2)                             | Area (m2) 1 Be                           |                            | II Apartment T<br>2 Beds    | owers<br>2 Beds + St | 3 Beds                 | Total                                                                                       | Terraces<br>Area (m2)                              |                        | Area per<br>A (m2)       | level<br>SFA (m  |
|---------------------------------------|------------------------------------------|----------------------------|-----------------------------|----------------------|------------------------|---------------------------------------------------------------------------------------------|----------------------------------------------------|------------------------|-----------------------