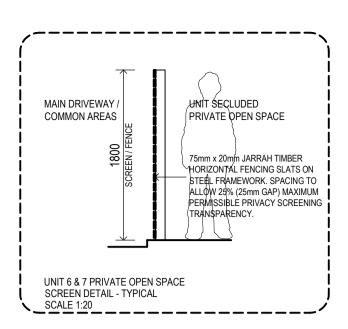

NOTE: ALL NOTED LEVELS ARE TO

AUSTRALIAN HEIGHT DATUM (AHD)

REVISIONS:

No Date Description
P1 16-03-2017 For Information

P- 10-04-2017 For Information P2 19-04-2017 For Information

P3 01-05-2017 Town Planning Submission

THIS DRAWING IS COPYRIGHT AND THE PROPERTY OF PETER SGOURAKIS ARCHITECT AND MUST NOT BE RETAINED, COPIED, OR

USED WITHOUT THE AUTHORITY OF PETER SGOURAKIS ARCHITECT.

N PROJECT: 149 HANSWORTH STREET

MULGRAVE VIC 3170

SECTIONAL VIEWS

DRAWING TITLE:

CLIENT: PONG PROPERTY DEVELOPMENT P/L

- TOWN PLANNING -

SGOURAKIS

ARCHITEC

T: 03 9041 0984 INFO@SGOURAKISARCHITECTS.COM

MAY-01-17 1:200 @ A1

TB08 P3 MAY 01 2017