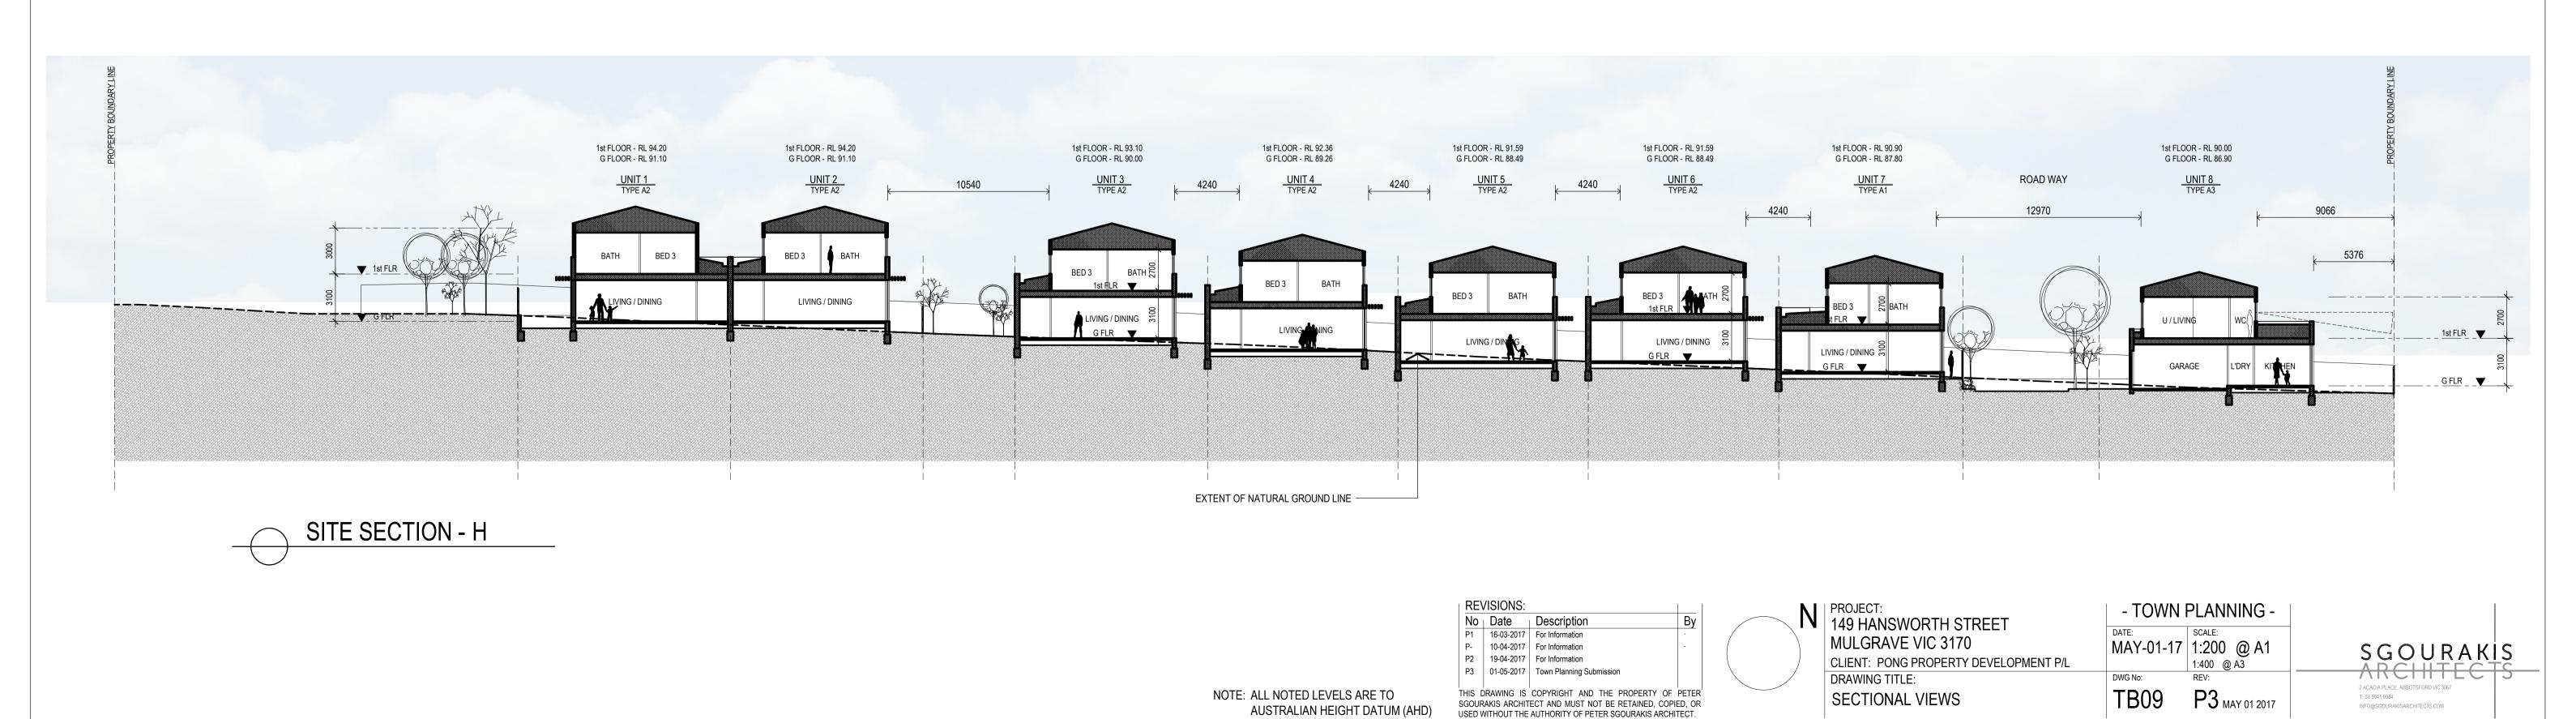

NOTE: ALL NOTED LEVELS ARE TO

AUSTRALIAN HEIGHT DATUM (AHD)

REVISIONS:

No Date Description
P1 16-03-2017 For Information

P- 10-04-2017 For Information P2 19-04-2017 For Information

P3 01-05-2017 Town Planning Submission

THIS DRAWING IS COPYRIGHT AND THE PROPERTY OF PETER SGOURAKIS ARCHITECT AND MUST NOT BE RETAINED, COPIED, OR

USED WITHOUT THE AUTHORITY OF PETER SGOURAKIS ARCHITECT.

N PROJECT: 149 HANSWORTH STREET

MULGRAVE VIC 3170

SECTIONAL VIEWS

DRAWING TITLE:

CLIENT: PONG PROPERTY DEVELOPMENT P/L

- TOWN PLANNING -

SGOURAKIS

ARCHITEC

T: 03 9041 0984 INFO@SGOURAKISARCHITECTS.COM

MAY-01-17 1:200 @ A1

TB08 P3 MAY 01 2017