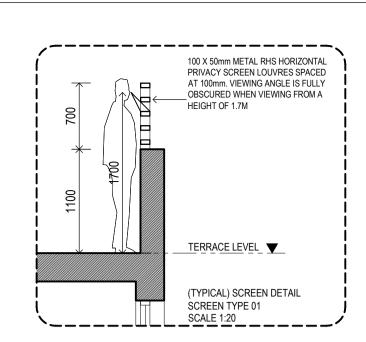

NOTE: ALL NOTED LEVELS ARE TO

AUSTRALIAN HEIGHT DATUM (AHD)

REVISIONS:

No Date Description
P1 16-03-2017 For Information

P- 10-04-2017 For Information P2 19-04-2017 For Information

P3 01-05-2017 Town Planning Submission

THIS DRAWING IS COPYRIGHT AND THE PROPERTY OF PETER SGOURAKIS ARCHITECT AND MUST NOT BE RETAINED, COPIED, OR

USED WITHOUT THE AUTHORITY OF PETER SGOURAKIS ARCHITECT.

N PROJECT: 149 HANSWORTH STREET

MULGRAVE VIC 3170

SECTIONAL VIEWS

DRAWING TITLE:

CLIENT: PONG PROPERTY DEVELOPMENT P/L

- TOWN PLANNING -

SGOURAKIS

ARCHITEC

T: 03 9041 0984 INFO@SGOURAKISARCHITECTS.COM

MAY-01-17 1:200 @ A1

TB08 P3 MAY 01 2017