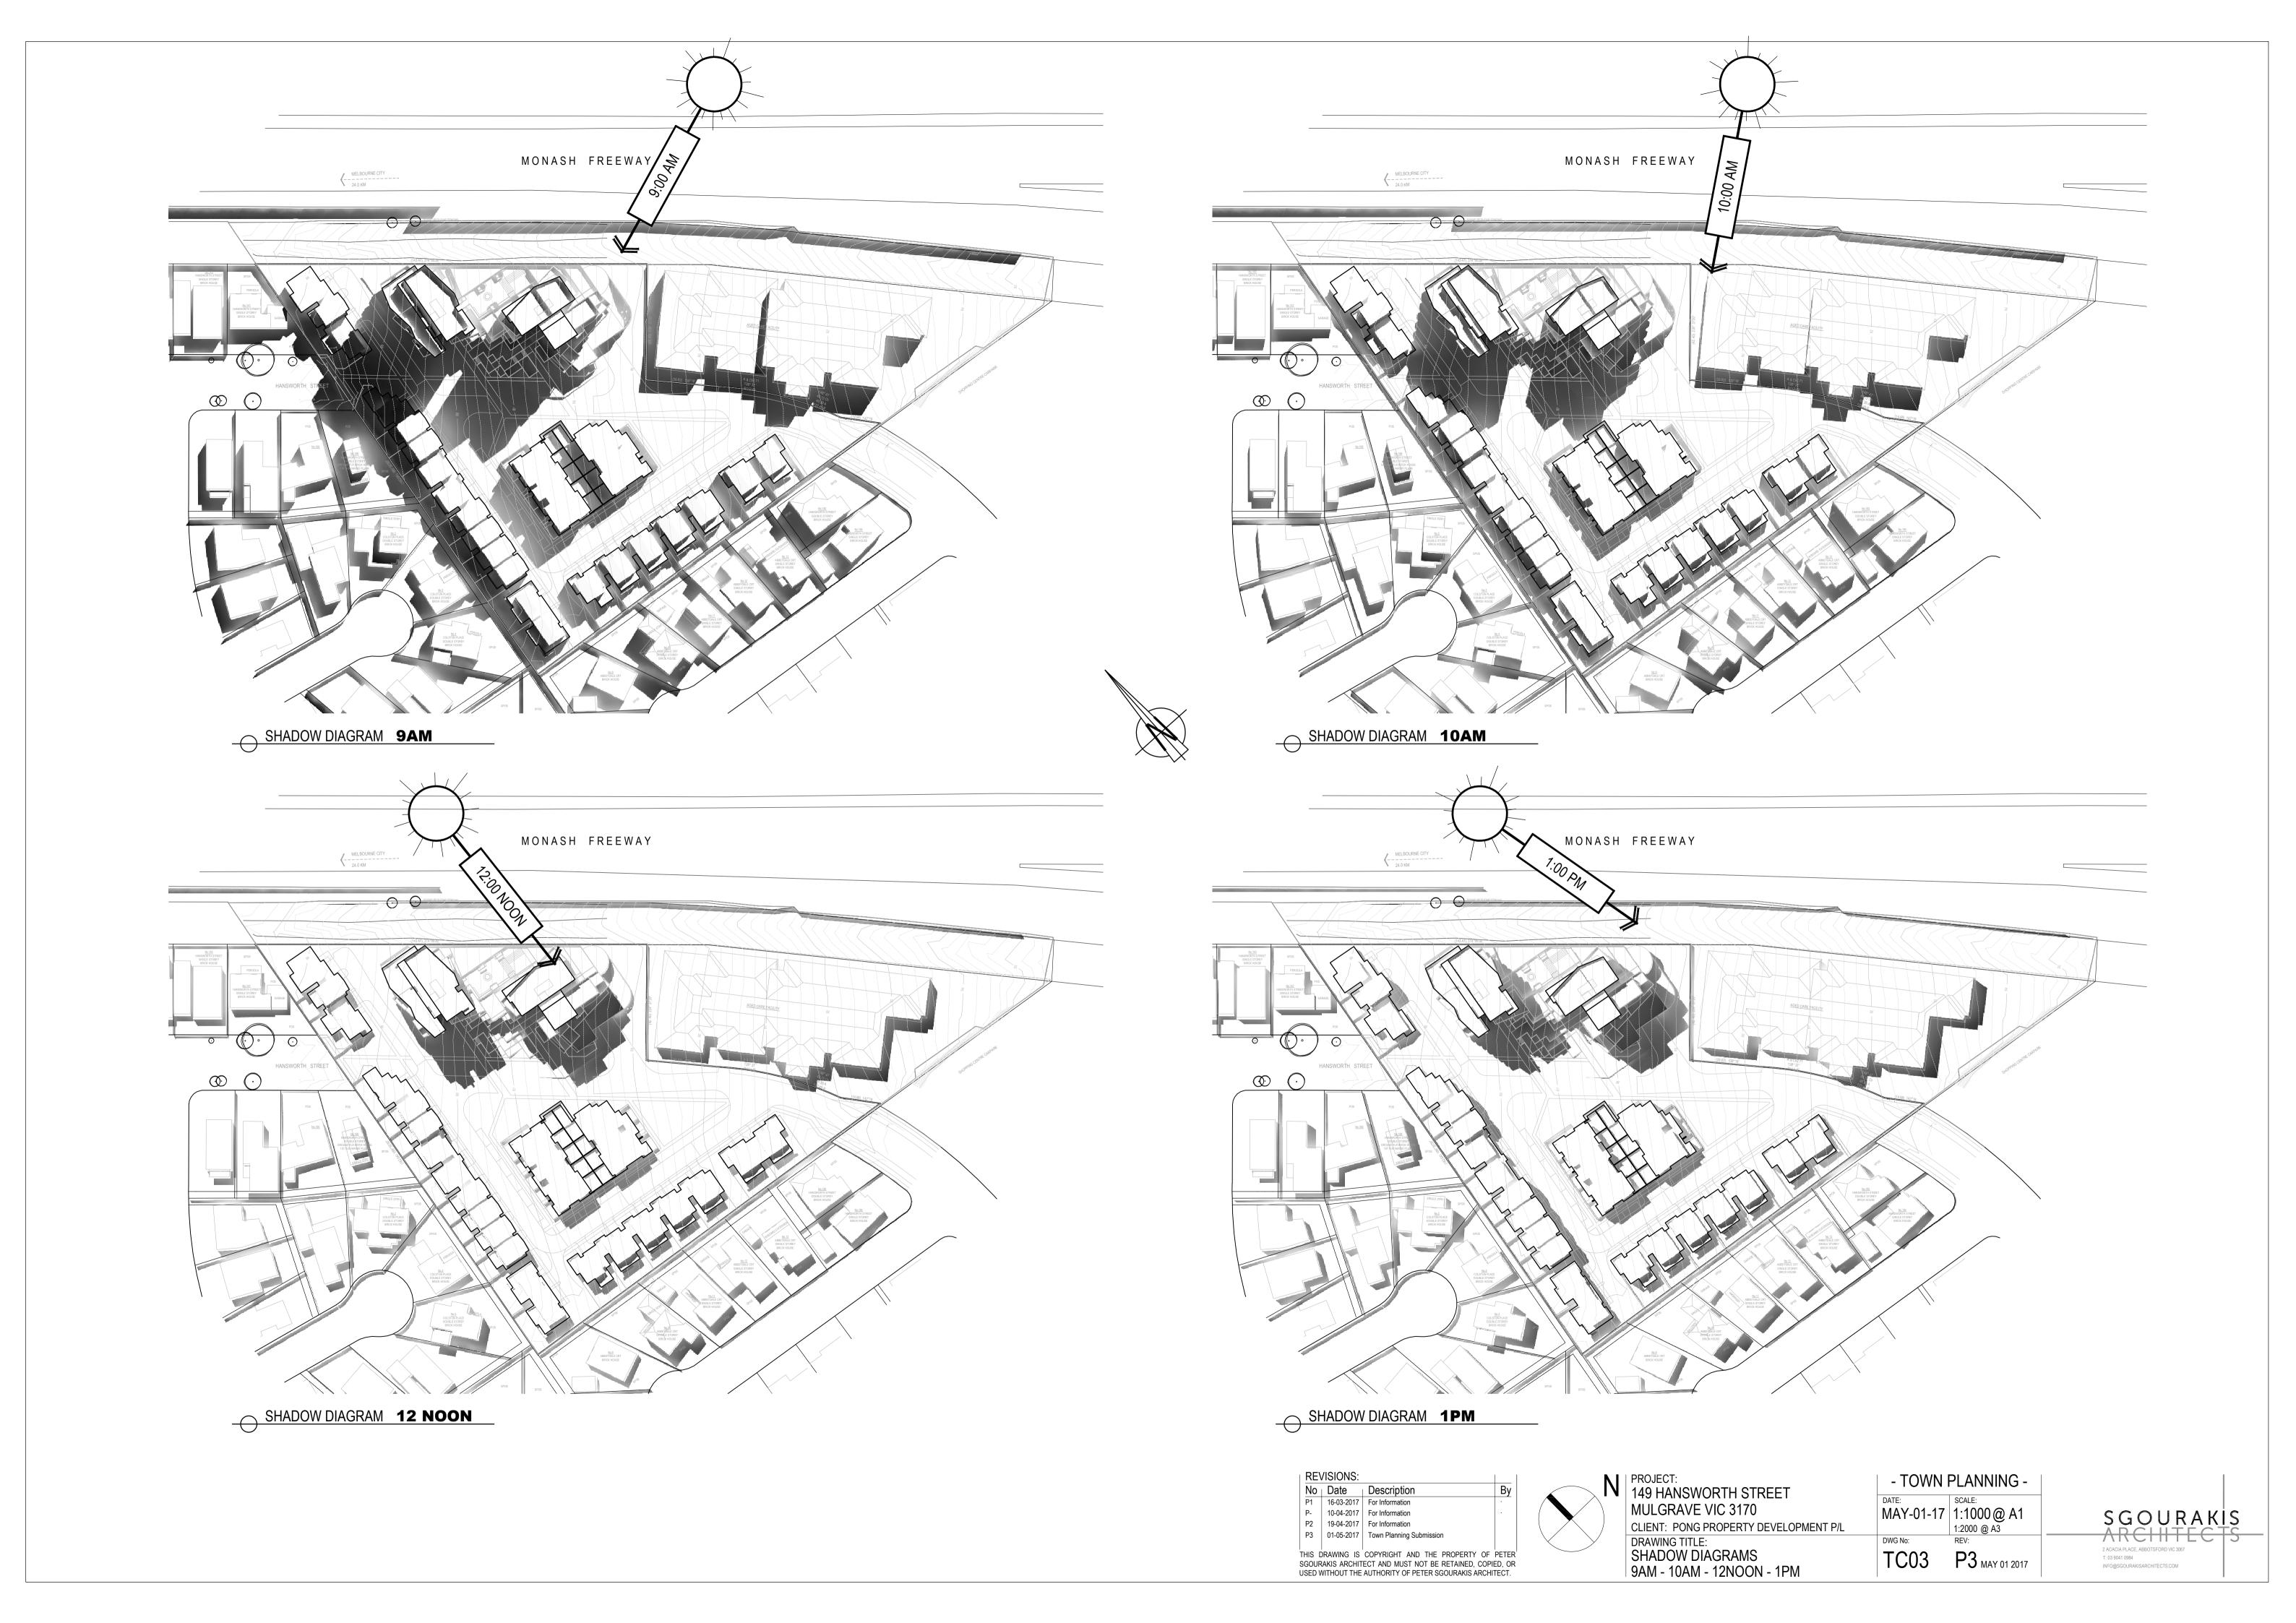

N PROJECT: 149 HANSWORTH MULGRAVE VIC 3 CLIENT: PONG PROPE DRAWING TITLE: SHADOW DIAGRA 2PM - 3PM

|                                           | - TOWN             | PLANNING -                       |                                                                                        |
|-------------------------------------------|--------------------|----------------------------------|----------------------------------------------------------------------------------------|
| H STREET<br>3170<br>PERTY DEVELOPMENT P/L | DATE:<br>MAY-01-17 | SCALE:<br>1:1000@A1<br>1:2000@A3 | SGOURAKIS                                                                              |
| RAMS                                      | DWG No:            | REV:<br>P3 MAY 01 2017           | 2 ACACIA PLACE, ABBOTSFORD VIC 3067<br>T: 03 9041 0984<br>INFO@SGOURAKISARCHITECTS.COM |