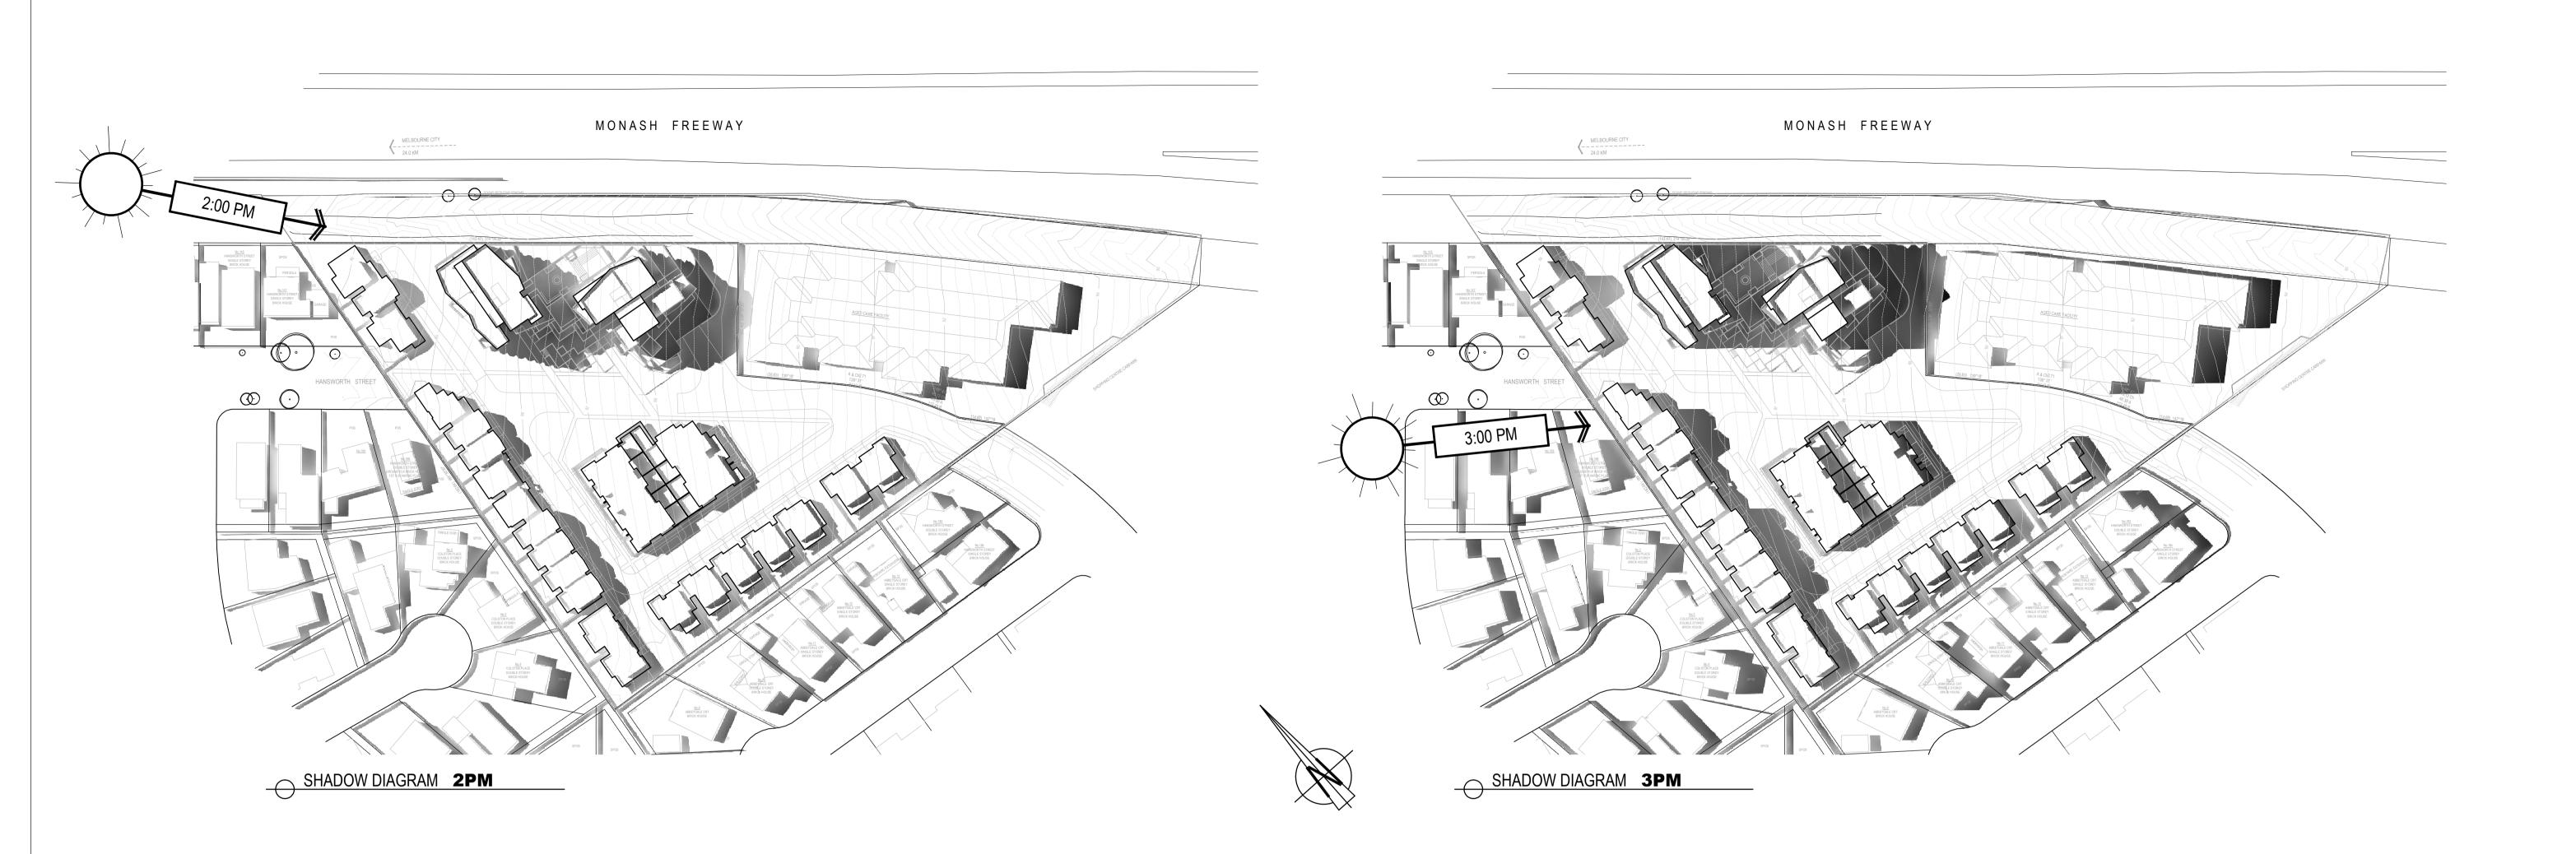

N PROJECT: 149 HANSWORTH MULGRAVE VIC 3 CLIENT: PONG PROPE DRAWING TITLE: SHADOW DIAGRA 2PM - 3PM

|                                           | - TOWN             | PLANNING -                       |                                                                                        |
|-------------------------------------------|--------------------|----------------------------------|----------------------------------------------------------------------------------------|
| H STREET<br>3170<br>PERTY DEVELOPMENT P/L | DATE:<br>MAY-01-17 | SCALE:<br>1:1000@A1<br>1:2000@A3 | SGOURAKIS                                                                              |
| RAMS                                      | DWG No:            | REV:<br>P3 MAY 01 2017           | 2 ACACIA PLACE, ABBOTSFORD VIC 3067<br>T: 03 9041 0984<br>INFO@SGOURAKISARCHITECTS.COM |