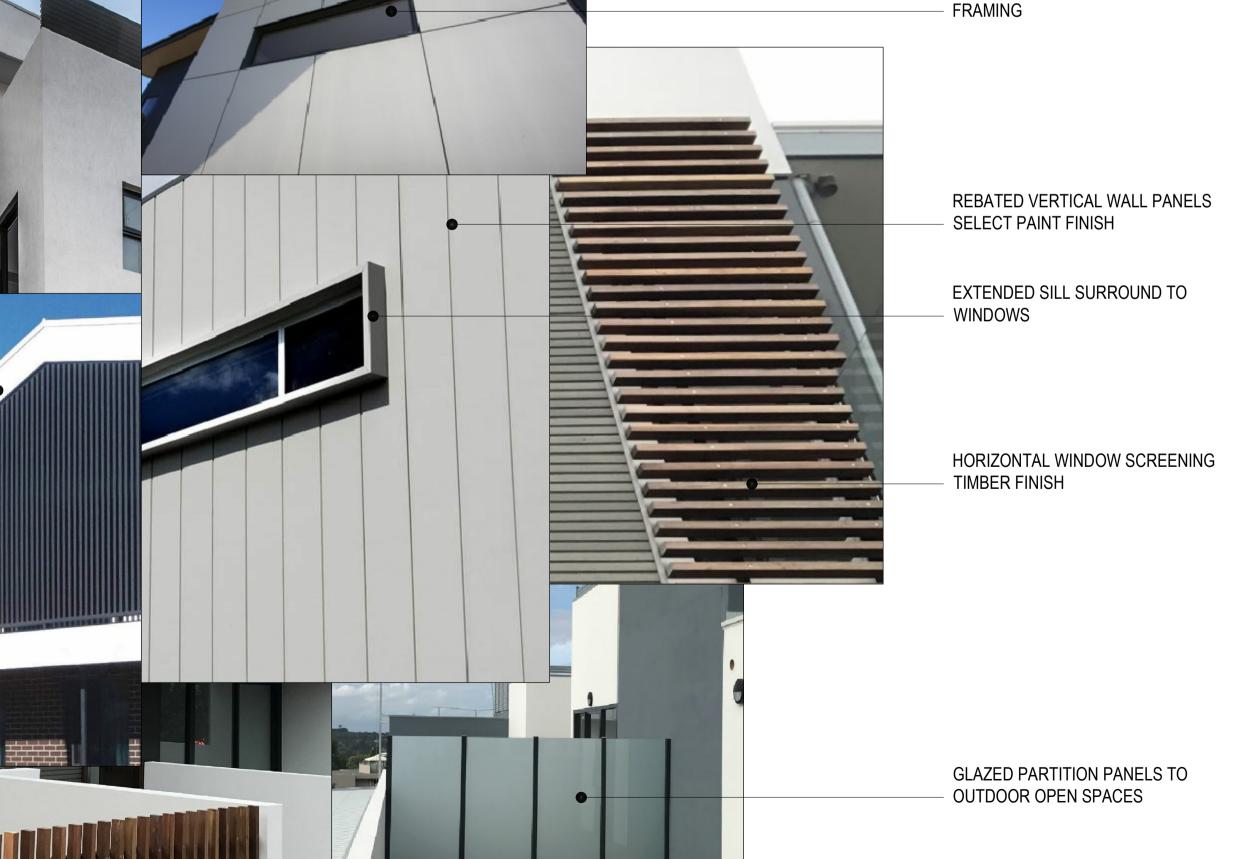

GLAZED BALUSTRADING TO

PRECAST WALL PANELS

**FINISH** 

RENDERED FINISH / NATURAL-

PICTURE FRAMING FACADE TO

TERRACE UNITS WITH VERTICAL

TIMBER UPRIGHT SCREEN FENCING TO

COURTYARD AREA TO ACHIEVE 50%

SCREENING

SCREENING

**TERRACES** 

**GLAZED PARTITION PANELS** 

**CANOPY ROOFING** 

SOLID BALUSTRADING TO

REBATED WALL PANELS

SELECT PAINT FINISH

**ALUMINIUM WINDOW** 

TERRACE AREAS

METAL WORKS

WINDOWS FRAMES

**DOWN PIPES** 