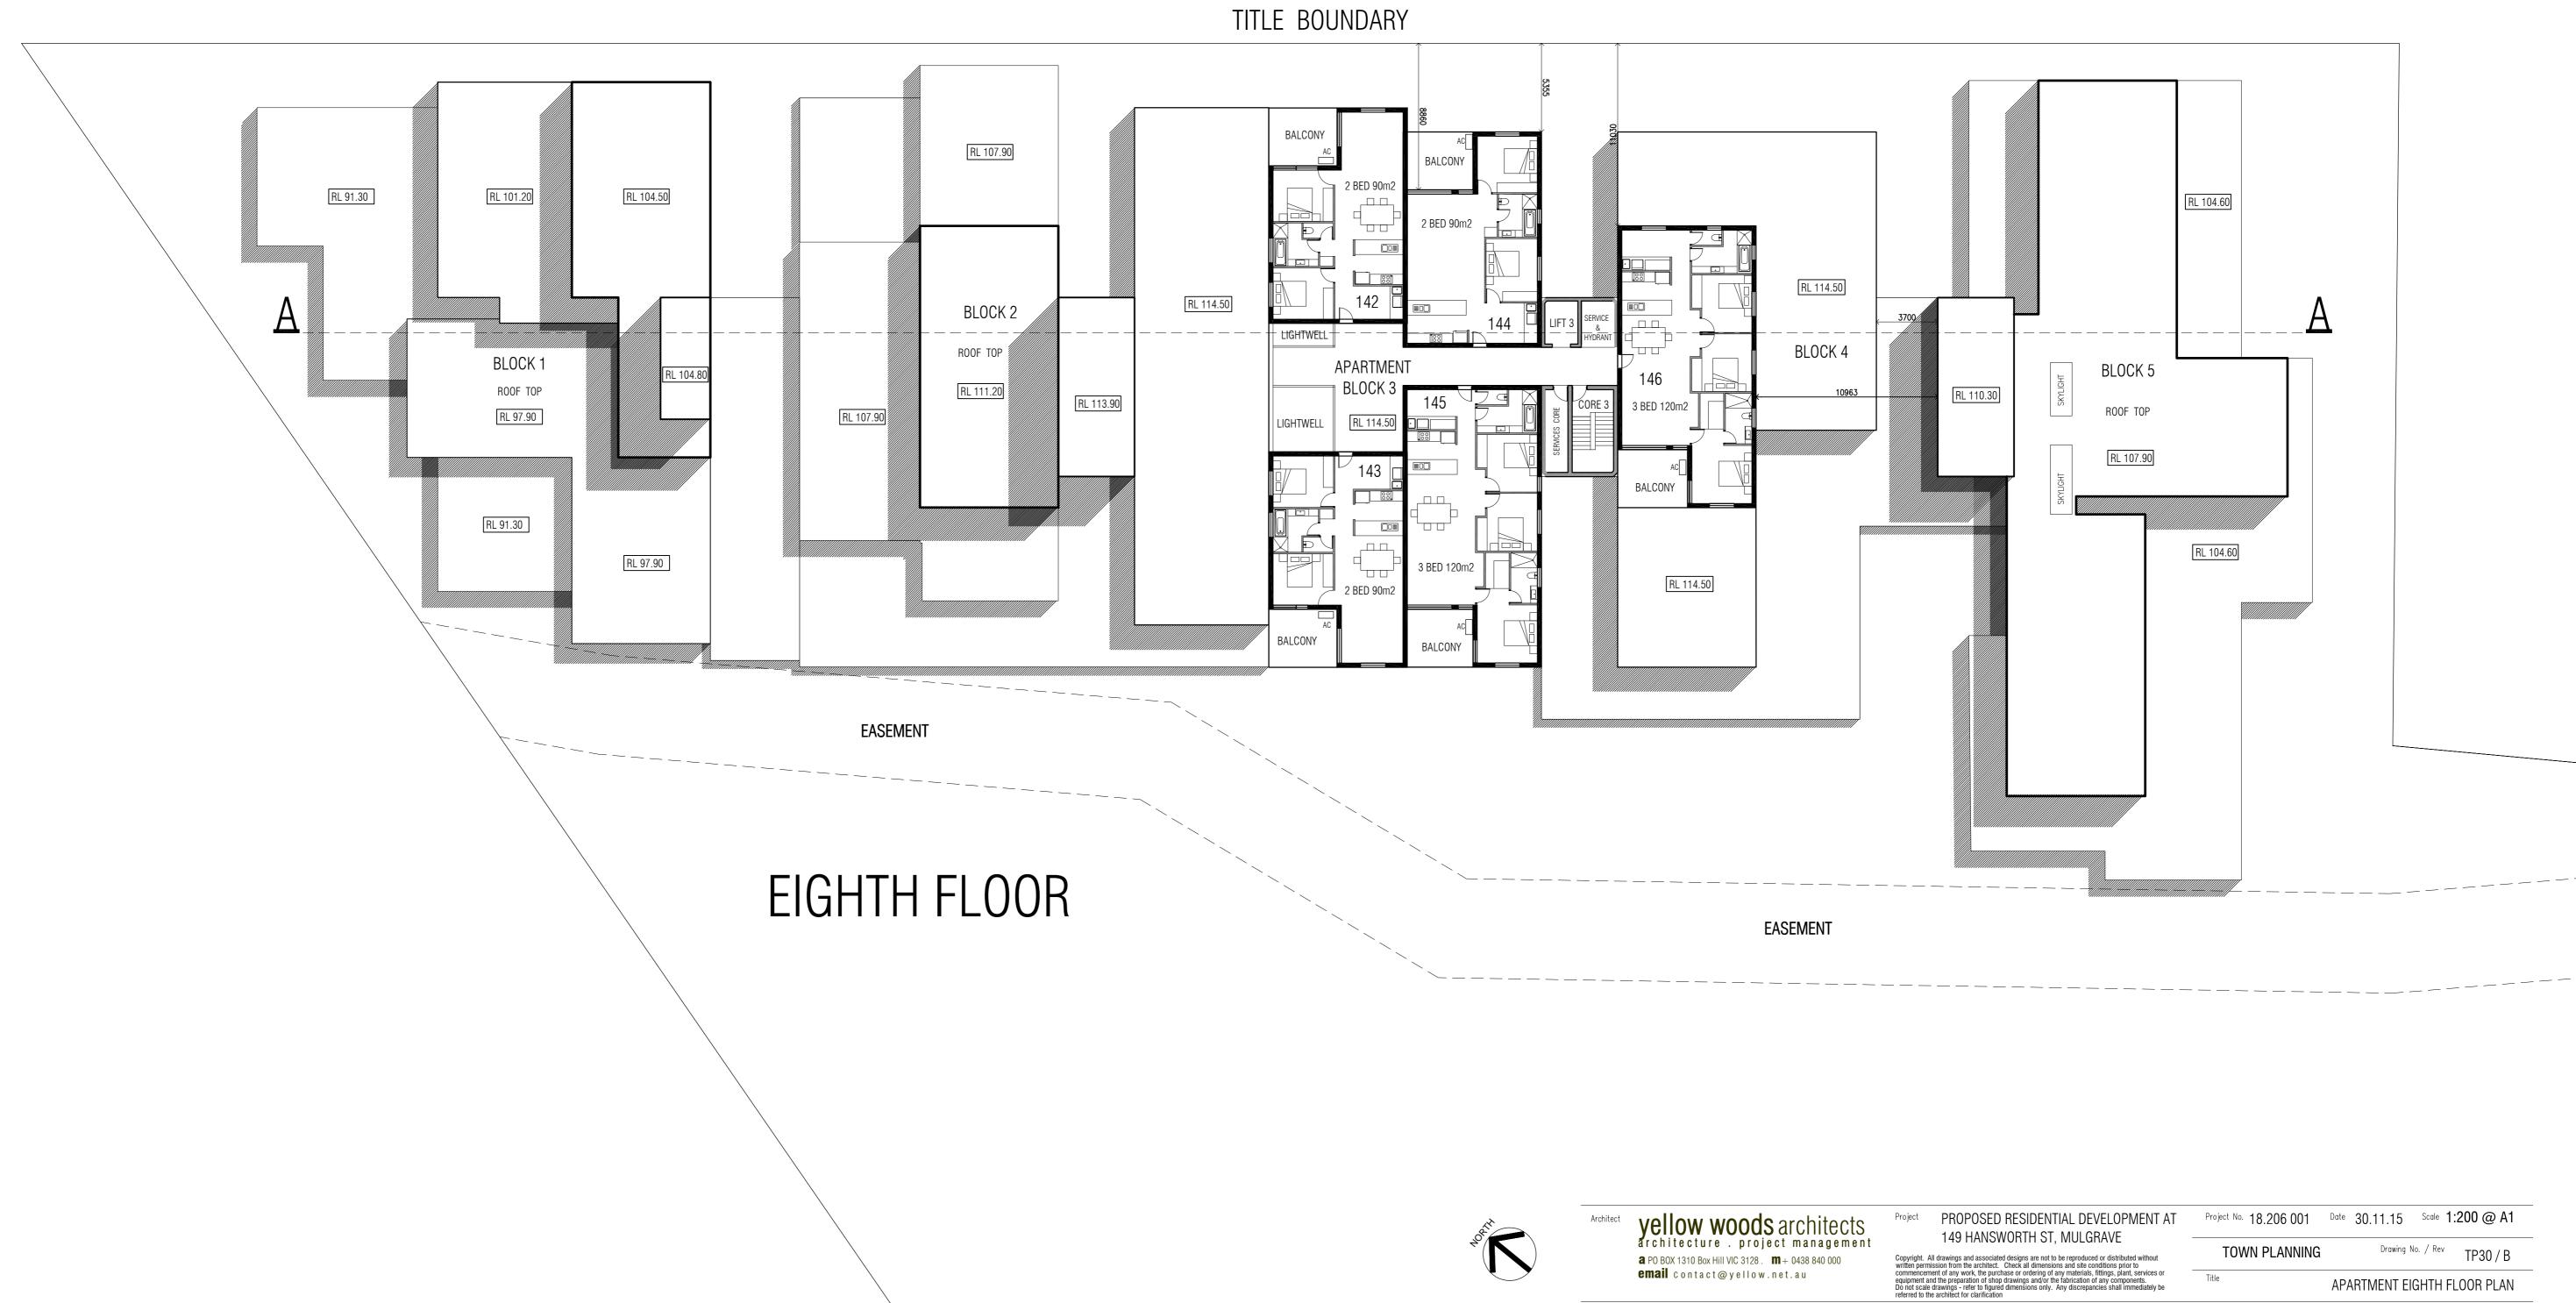

APARTMENT EIGHTH FLOOR PLAN

### Advertised Copy

CITY OF MONASH

This copied document is made available for the sole purpose of enabling its consideration and review as part of a planning process under the Planning and Environment Act. The document must not be used for any purpose which may breach any copyright.

SOUND REDUCING FENCE

Architect

t yellow woods architects architecture . project management **a** PO BOX 1310 Box Hill VIC 3128. **m** + 0438 840 000 email contact@yellow.net.au

Project PROPOSED RESIDENTIAL DEVELOPMENT AT 149 HANSWORTH ST, MULGRAVE Copyright. All drawings and associated designs are not to be reproduced or distributed without written permission from the architect. Check all dimensions and site conditions prior to commencement of any work, the purchase or ordering of any materials, fittings, plant, services or equipment and the preparation of shop drawings and/or the fabrication of any components. Do not scale drawings - refer to figured dimensions only. Any discrepancies shall immediately be referred to the architect for clarification Project No. 18.206 001 Date 30.11.15

Date 30.11.15 Scale 1:200 @ A1

| eproduced or distributed without<br>d site conditions prior to                                               | TOWN PLANNING | Drawing No. / Rev  | TP31 / B  |
|--------------------------------------------------------------------------------------------------------------|---------------|--------------------|-----------|
| naterials, fittings, plant, services or<br>rication of any components.<br>discrepancies shall immediately be | Title         | APARTMENT NINTH FL | LOOR PLAN |