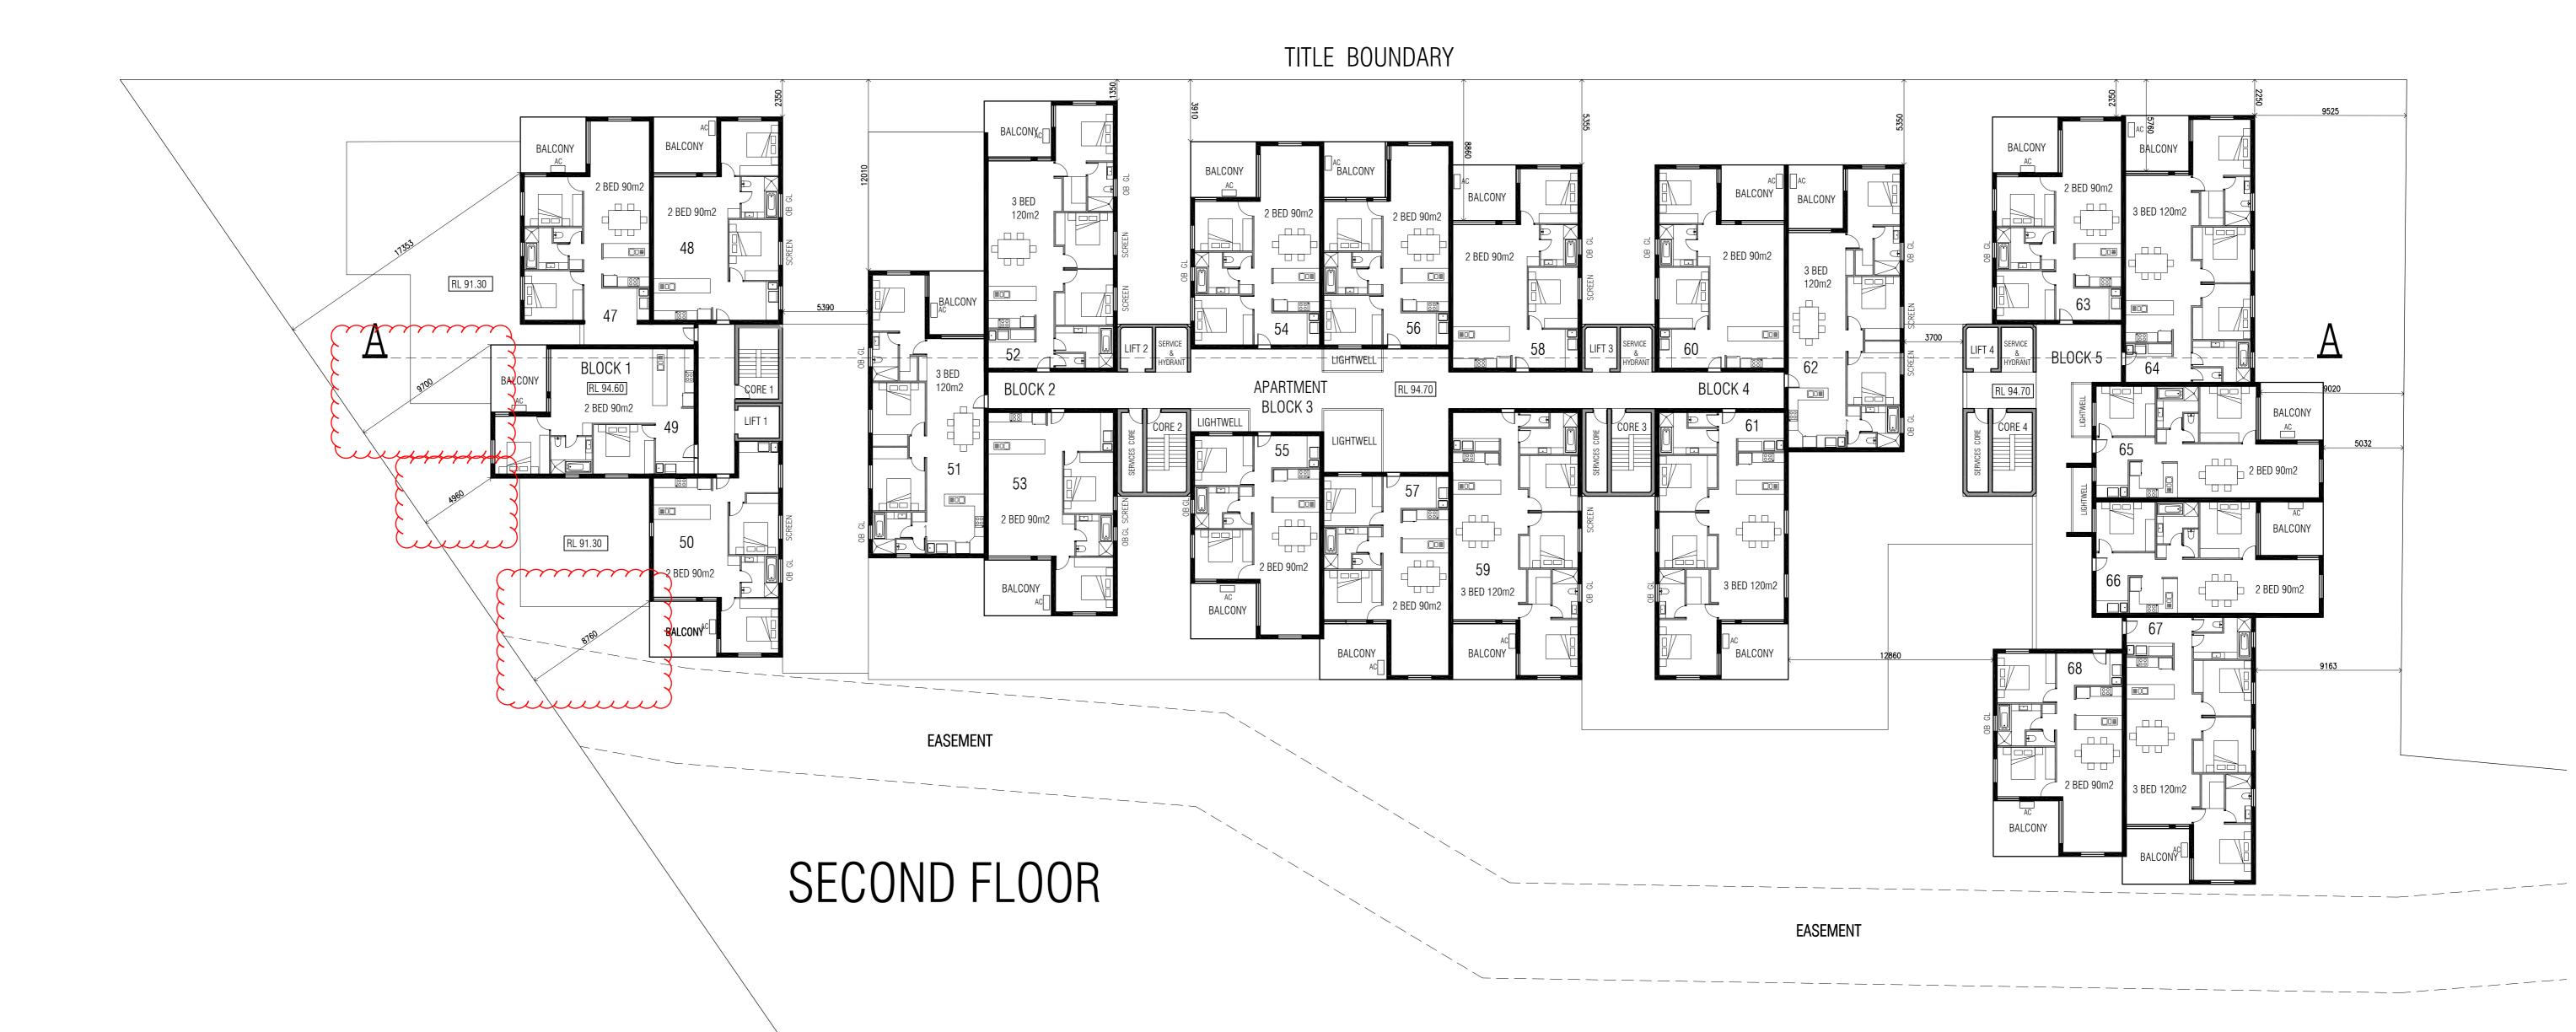

### PROPOSED RESIDENTIAL DEVELOPMENT AT Project 149 HANSWORTH ST, MULGRAVE

Project No. 18.206 001

Date 30.11.15 Scale 1:200 @ A1

| Copyright. All drawings and associated designs are not to be reproduced or distributed without<br>written permission from the architect. Check all dimensions and site conditions prior to                                                                                                                                                       | TOWN PLANNING | Drawing No. / Rev   | TP24 / B |
|--------------------------------------------------------------------------------------------------------------------------------------------------------------------------------------------------------------------------------------------------------------------------------------------------------------------------------------------------|---------------|---------------------|----------|
| commencement of any work, the purchase or ordering of any materials, fittings, plant, services or<br>equipment and the preparation of shop drawings and/or the fabrication of any components.<br>Do not scale drawings - refer to figured dimensions only. Any discrepancies shall immediately be<br>referred to the architect for clarification | Title         | APARTMENT SECOND FL | OOR PLAN |

Drawing No. / Rev TP24 / B

CITY OF MONASH This copied document is made available for the sole purpose of enabling its consideration and review as part of a planning process under the Planning and Environment Act. The document must not be used for any purpose which may breach any copyright.