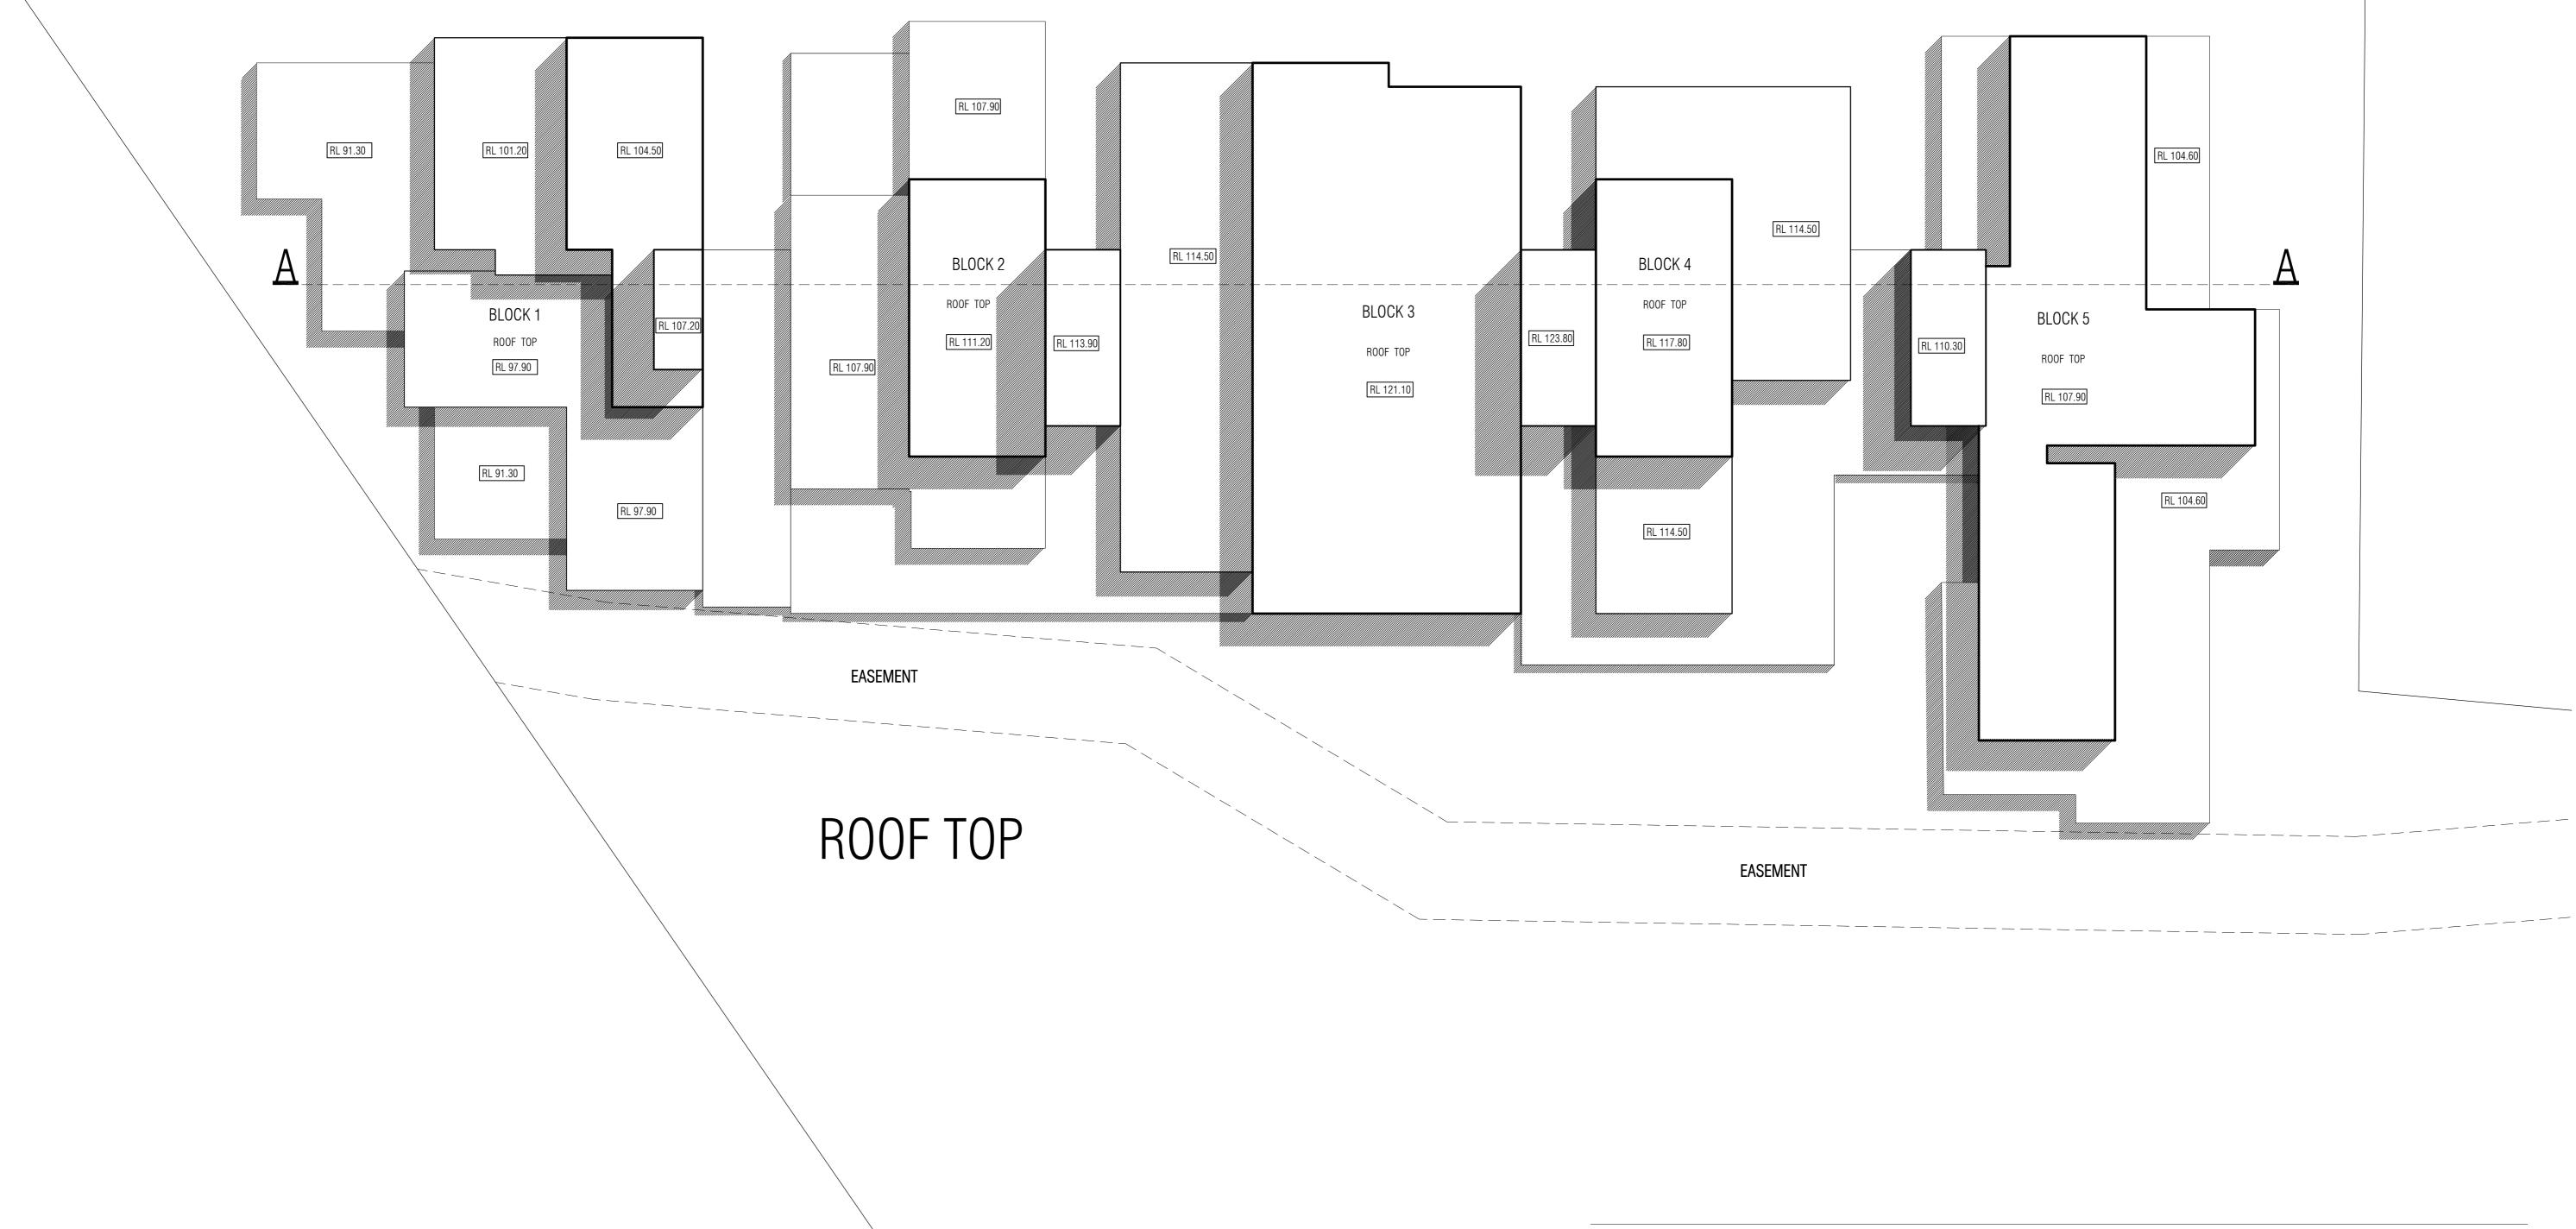

### CITY OF MONASH

This copied document is made available for the sole purpose of enabling its consideration and review as part of a planning process under the Planning and Environment Act. The document must not be used for any purpose which may breach any copyright.

SOUND REDUCING FENCE

### TITLE BOUNDARY

Architect

Project PROPOSED RESIDENTIAL DEVELOPMENT AT Project No. 18.206 001 Date 30.11.15 Scale 1:200 @ A1 149 HANSWORTH ST, MULGRAVE TOWN PLANNING Copyright. All drawings and associated designs are not to be reproduced or distributed without written permission from the architect. Check all dimensions and site conditions prior to commencement of any work, the purchase or ordering of any materials, fittings, plant, services or equipment and the preparation of shop drawings and/or the fabrication of any components. Do not scale drawings - refer to figured dimensions only. Any discrepancies shall immediately be referred to the architect for clarification Title

Drawing No. / Rev TP32/B APARTMENT ROOF PLAN

| CITY OF MONASH                                                                                             |
|------------------------------------------------------------------------------------------------------------|
| This copied document is made available for the sole purpose                                                |
| of enabling its consideration and review as part of a planning                                             |
| process under the Planning and Environment Act.                                                            |
| The document must not be used for any purpose which may                                                    |
| breach any copyright.                                                                                      |
| process under the Planning and Environment Act.<br>The document must not be used for any purpose which may |