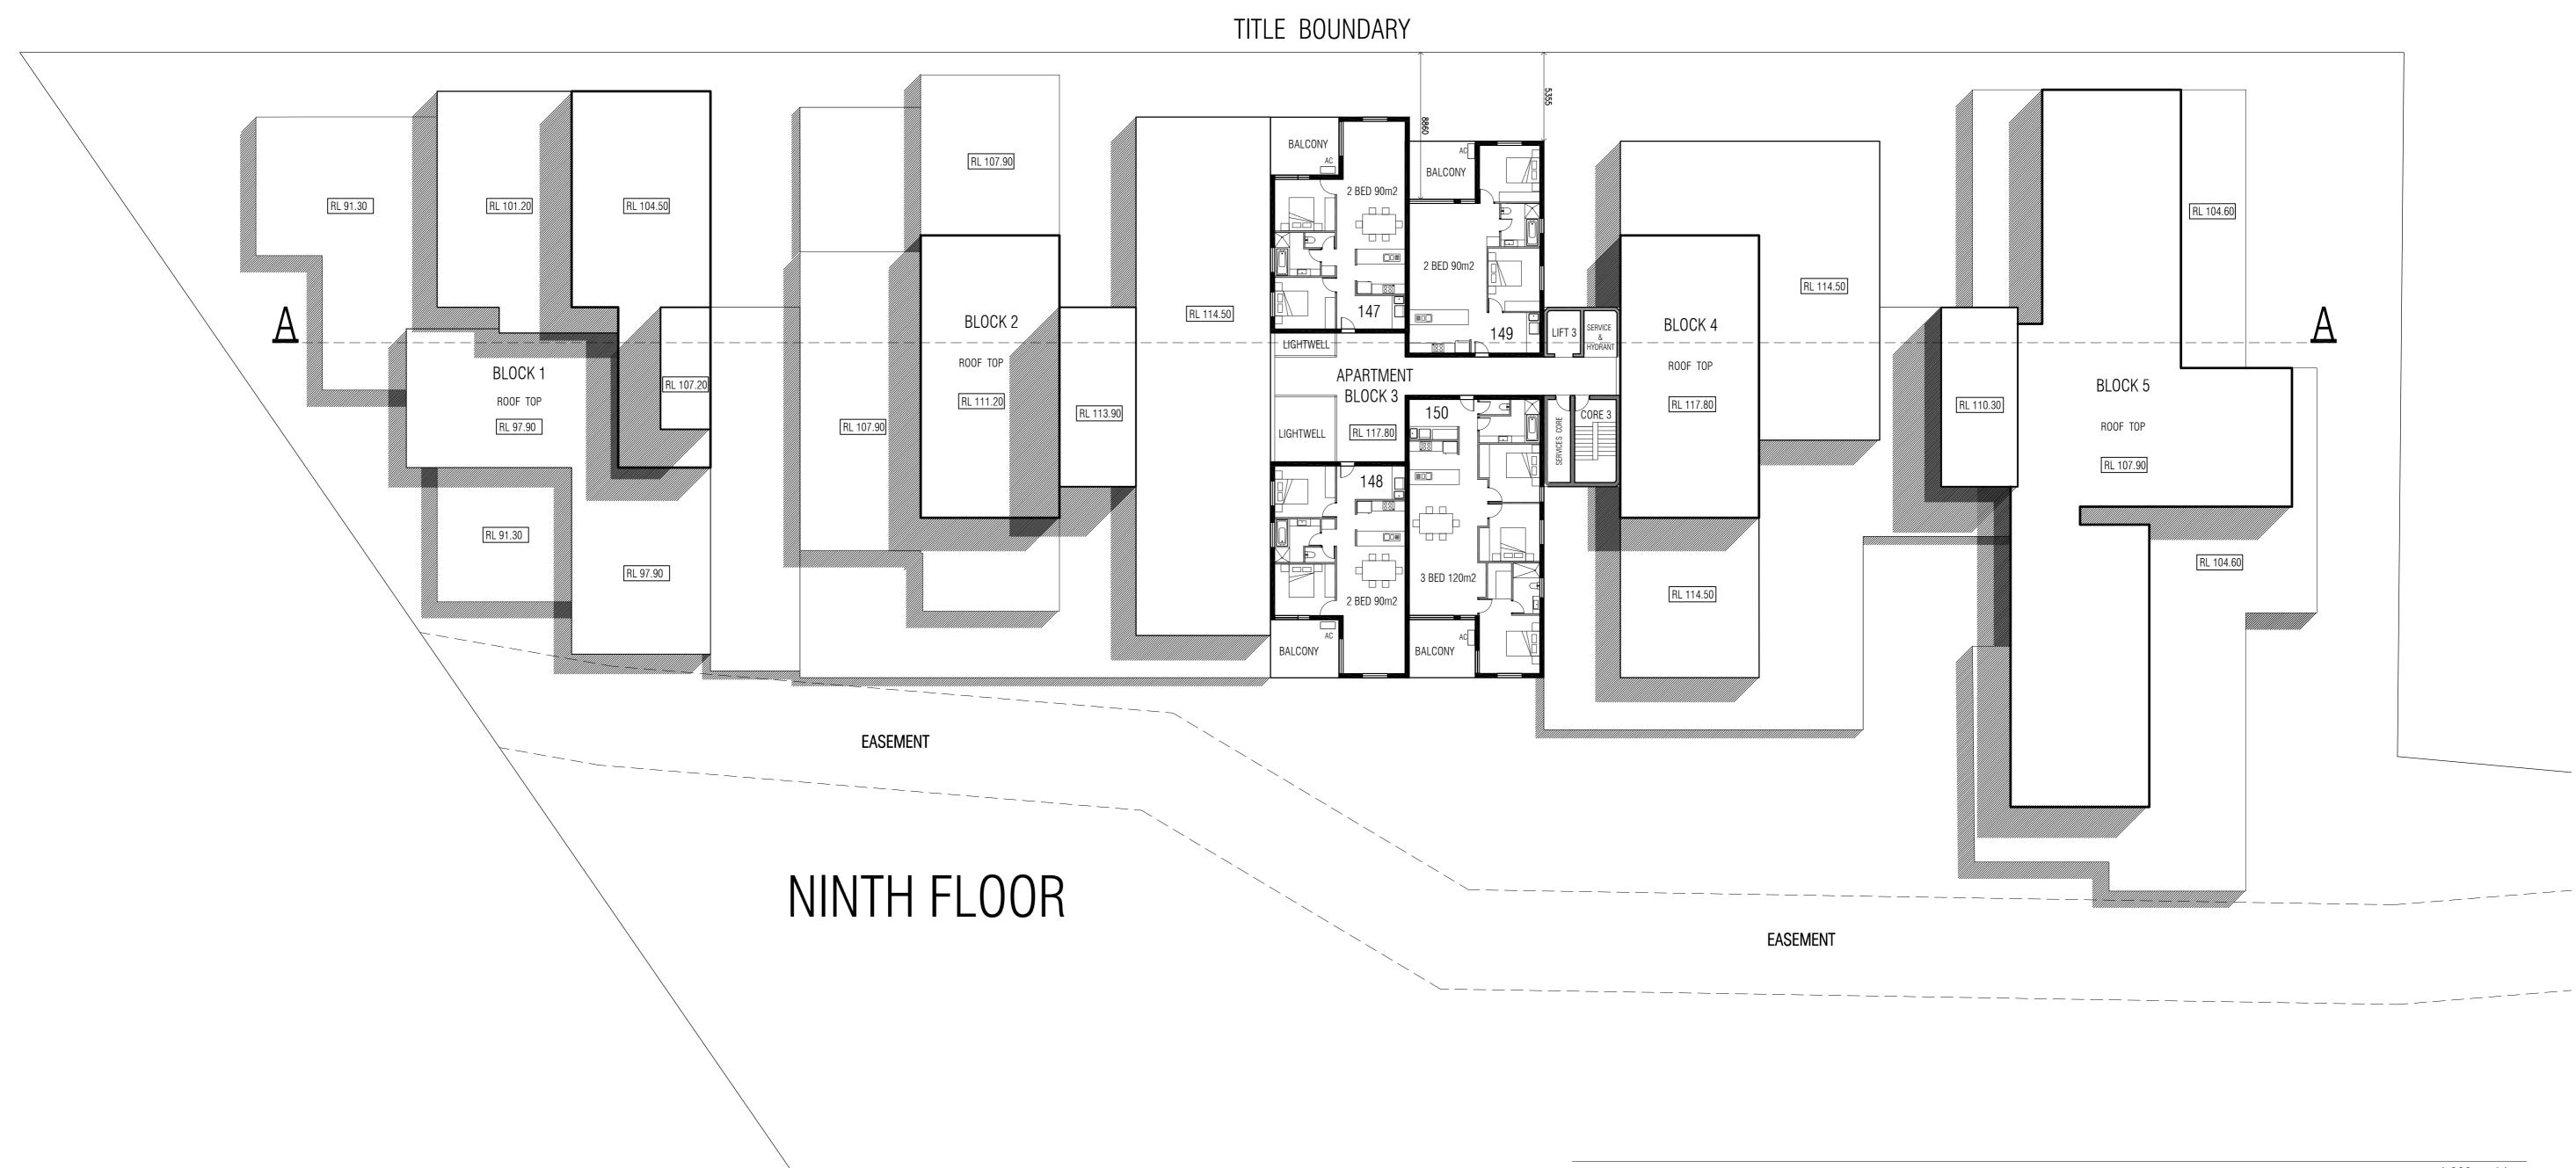

SOUND REDUCING FENCE

Architect

t yellow woods architects architecture . project management **a** PO BOX 1310 Box Hill VIC 3128. **m** + 0438 840 000 email contact@yellow.net.au

Project PROPOSED RESIDENTIAL DEVELOPMENT AT 149 HANSWORTH ST, MULGRAVE Copyright. All drawings and associated designs are not to be reproduced or distributed without written permission from the architect. Check all dimensions and site conditions prior to commencement of any work, the purchase or ordering of any materials, fittings, plant, services or equipment and the preparation of shop drawings and/or the fabrication of any components. Do not scale drawings - refer to figured dimensions only. Any discrepancies shall immediately be referred to the architect for clarification Project No. 18.206 001 Date 30.11.15

Date 30.11.15 Scale 1:200 @ A1

| eproduced or distributed without<br>d site conditions prior to                                               | TOWN PLANNING | Drawing No. / Rev  | TP31 / B  |
|--------------------------------------------------------------------------------------------------------------|---------------|--------------------|-----------|
| naterials, fittings, plant, services or<br>rication of any components.<br>discrepancies shall immediately be | Title         | APARTMENT NINTH FL | LOOR PLAN |