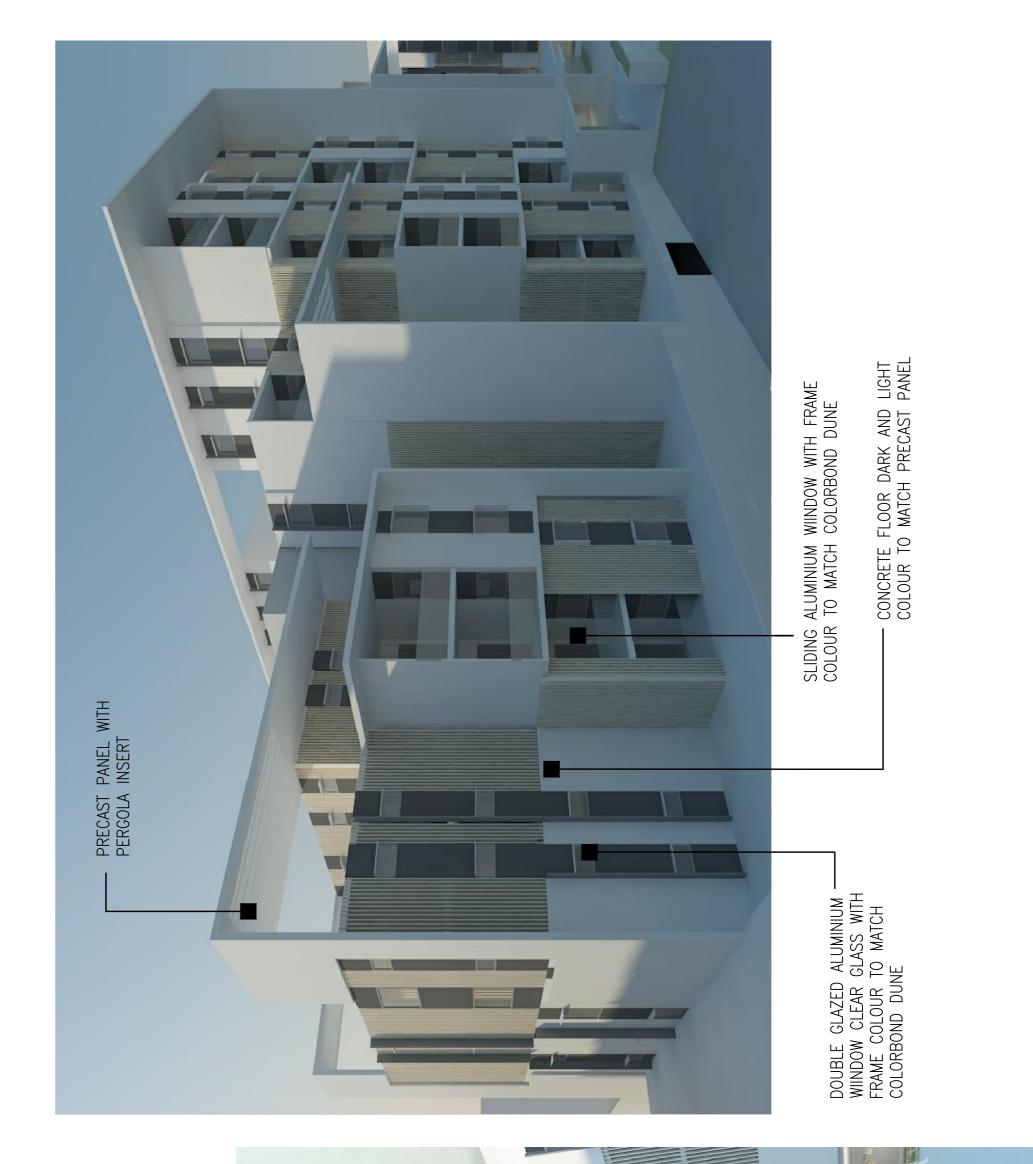

e reproduced or distributed without written permission from the architect. Check all dimensions and site conditions prior to commencement of any work, the purchase or ordering of any materials, fittings, plant, services or equipment and the preparation of shop drawings and/or the fabrication of any components. Do not scale drawings - refer to figured dimensions only. Any discrepancies shall immediately be referred to the architect for clarification

Project No. 18.206 001 Date 30.11.15 Scale 1:200 @ A1

|    | TOWN PLANNING | Drawing No. / Rev | TP35 / B  |
|----|---------------|-------------------|-----------|
| or | Title         |                   |           |
| be |               | APARTMENT         | ELEVATION |



LIGHTWEIGHT METAL WINDOW --SHADING COLOUR TO MATCH DULUX OFF WHITE



TP36/B

Drawing No. / Rev

TOWN PLANNING

Title

Copyright. All drawings and associated designs are not to be reproduced or distributed without written permission from the architect. Check all dimensions and site conditions prior to commencement of any work, the purchase or ordering of any materials, fittings, plant, services or equipment and the preparation of shop drawings and/or the fabrication of any components. Do not scate drawings – refer to figured dimensions only. Any discrepances shall immediately be referred to the architect for clarification

Scale 1:200 @ A1

30.11.15

Date

Project No. 18.206 001

PROPOSED RESIDENTIAL DEVELOPMENT AT 149 HANSWORTH ST, MULGRAVE

Project

Yellow woods architects architecture . project management aPOBOX1310BoxHIIIVIC3128. m+0438 840 000 email c