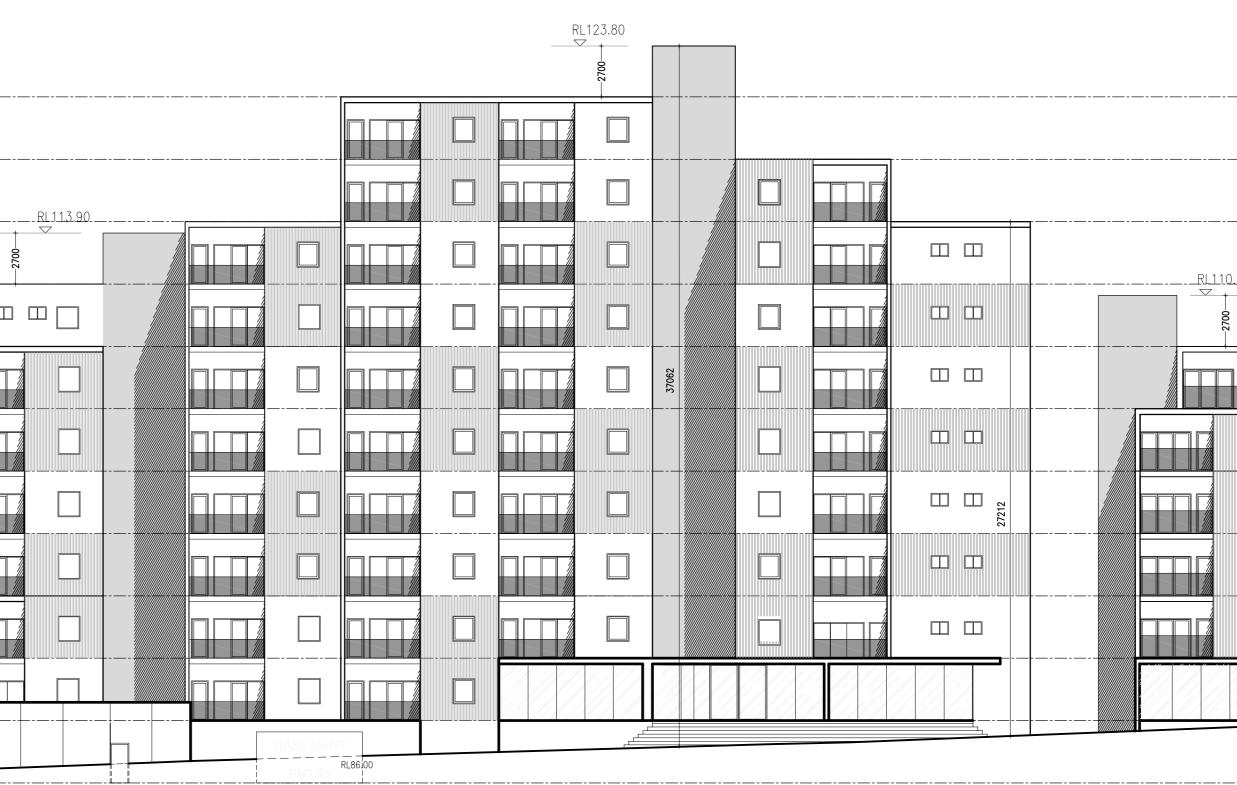

<br>      | <br> |    |        |       | <br> |  |

|        | RL104.50<br>+-∽ | FIFTH FLOOR        |                   |  |
|--------|-----------------|--------------------|-------------------|--|
| 3300   | RL101.20        | FOURTH FLOOR       |                   |  |
| $\sim$ |                 | THIRD FLOOR        |                   |  |
| 3300   |                 | SECOND FLOOR       |                   |  |
| 3300   | RL91.30         | FIRST FLOOR        |                   |  |
|        |                 | GROUND FLOOR       |                   |  |
| 3300   | RL84.70         | LOWER GROUND FLOOR |                   |  |
| 3200   | RL81.50         | BASEMENT           |                   |  |
|        |                 |                    | APARTMENT BLOCK 1 |  |

WEST ELEVATION



# SOUTH ELEVATION



|                             | 51 4 4 4 9 9     |      |       |
|-----------------------------|------------------|------|-------|
| SEVENTH FLOOR               | RL111.20<br>t−∽∽ | <br> |       |
| ន្ត<br>SIXTH_FLOOR          | RL107.90         |      |       |
| FIFTHFLOOR                  | RL104.60         |      |       |
| FOURTH FLOOR                | RL101.30         |      |       |
| THIRD FLOOR                 | RL98.00          |      |       |
| SECOND FLOOR                | RL94.70          |      | 26324 |
| FIRST_FLOOR                 | RL91.40          |      |       |
| ground_floor                | RL88.10          |      |       |
| ន្ត្រ<br>LOWER_GROUND_FLOOR |                  |      |       |
| BASEMENT                    | RL81.50          |