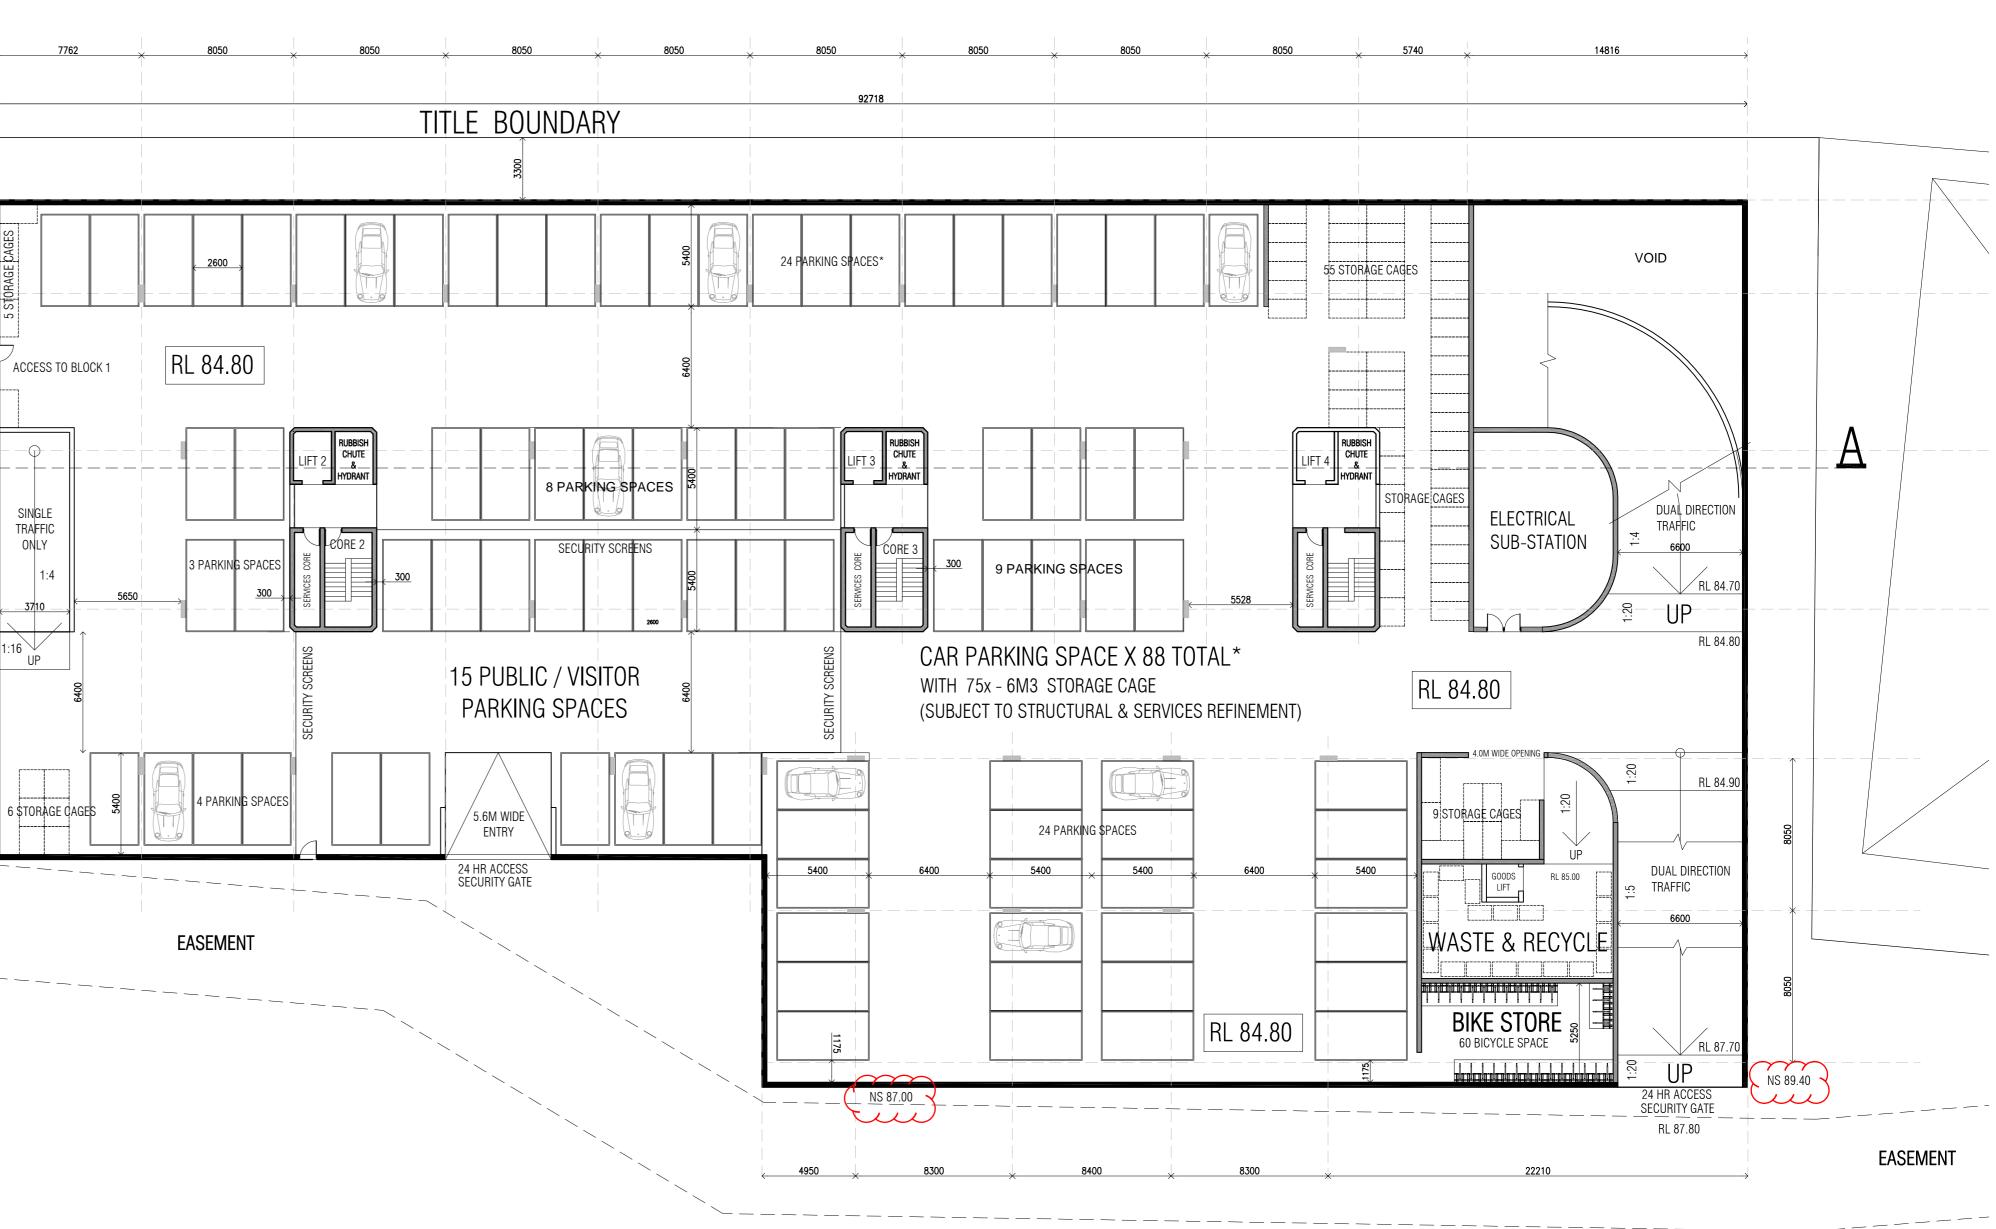

### Project 149 HANSWORTH ST, MULGRAVE

PROPOSED RESIDENTIAL DEVELOPMENT AT Project No. 18.206 001 Date 30.11.15 Scale 1:200 @ A1

| ,<br>Copyright. All drawings and associated designs are not to be reproduced or distributed without<br>written permission from the architect. Check all dimensions and site conditions prior to                                                                                                                                                                                                                                                                                                                                                                                                                                                                                                                                                                                                                                                                                                                                                                                                                                                                                                                                                                                                                                                                                                                                                                                                                                                                                                                                                                                                                                                                                                                                                                                                                                                                                                                                                                                                                                                                                                                                      | TOW   | /N PLANNING | Drawing No. / Rev | TP21 / B |
|--------------------------------------------------------------------------------------------------------------------------------------------------------------------------------------------------------------------------------------------------------------------------------------------------------------------------------------------------------------------------------------------------------------------------------------------------------------------------------------------------------------------------------------------------------------------------------------------------------------------------------------------------------------------------------------------------------------------------------------------------------------------------------------------------------------------------------------------------------------------------------------------------------------------------------------------------------------------------------------------------------------------------------------------------------------------------------------------------------------------------------------------------------------------------------------------------------------------------------------------------------------------------------------------------------------------------------------------------------------------------------------------------------------------------------------------------------------------------------------------------------------------------------------------------------------------------------------------------------------------------------------------------------------------------------------------------------------------------------------------------------------------------------------------------------------------------------------------------------------------------------------------------------------------------------------------------------------------------------------------------------------------------------------------------------------------------------------------------------------------------------------|-------|-------------|-------------------|----------|
| commencement of any work, the purchase or ordering of any materials, fittings, plant, services or<br>equipment and the preparation of shop drawings and/or the fabrication of any components.<br>Do not scale drawings - refer to figured dimensions only. Any discrepancies shall immediately be<br>referred to the architection of any component of the statement of the second st | Title | APARTMENT L | OWER GROUND FL    | OOR PLAN |