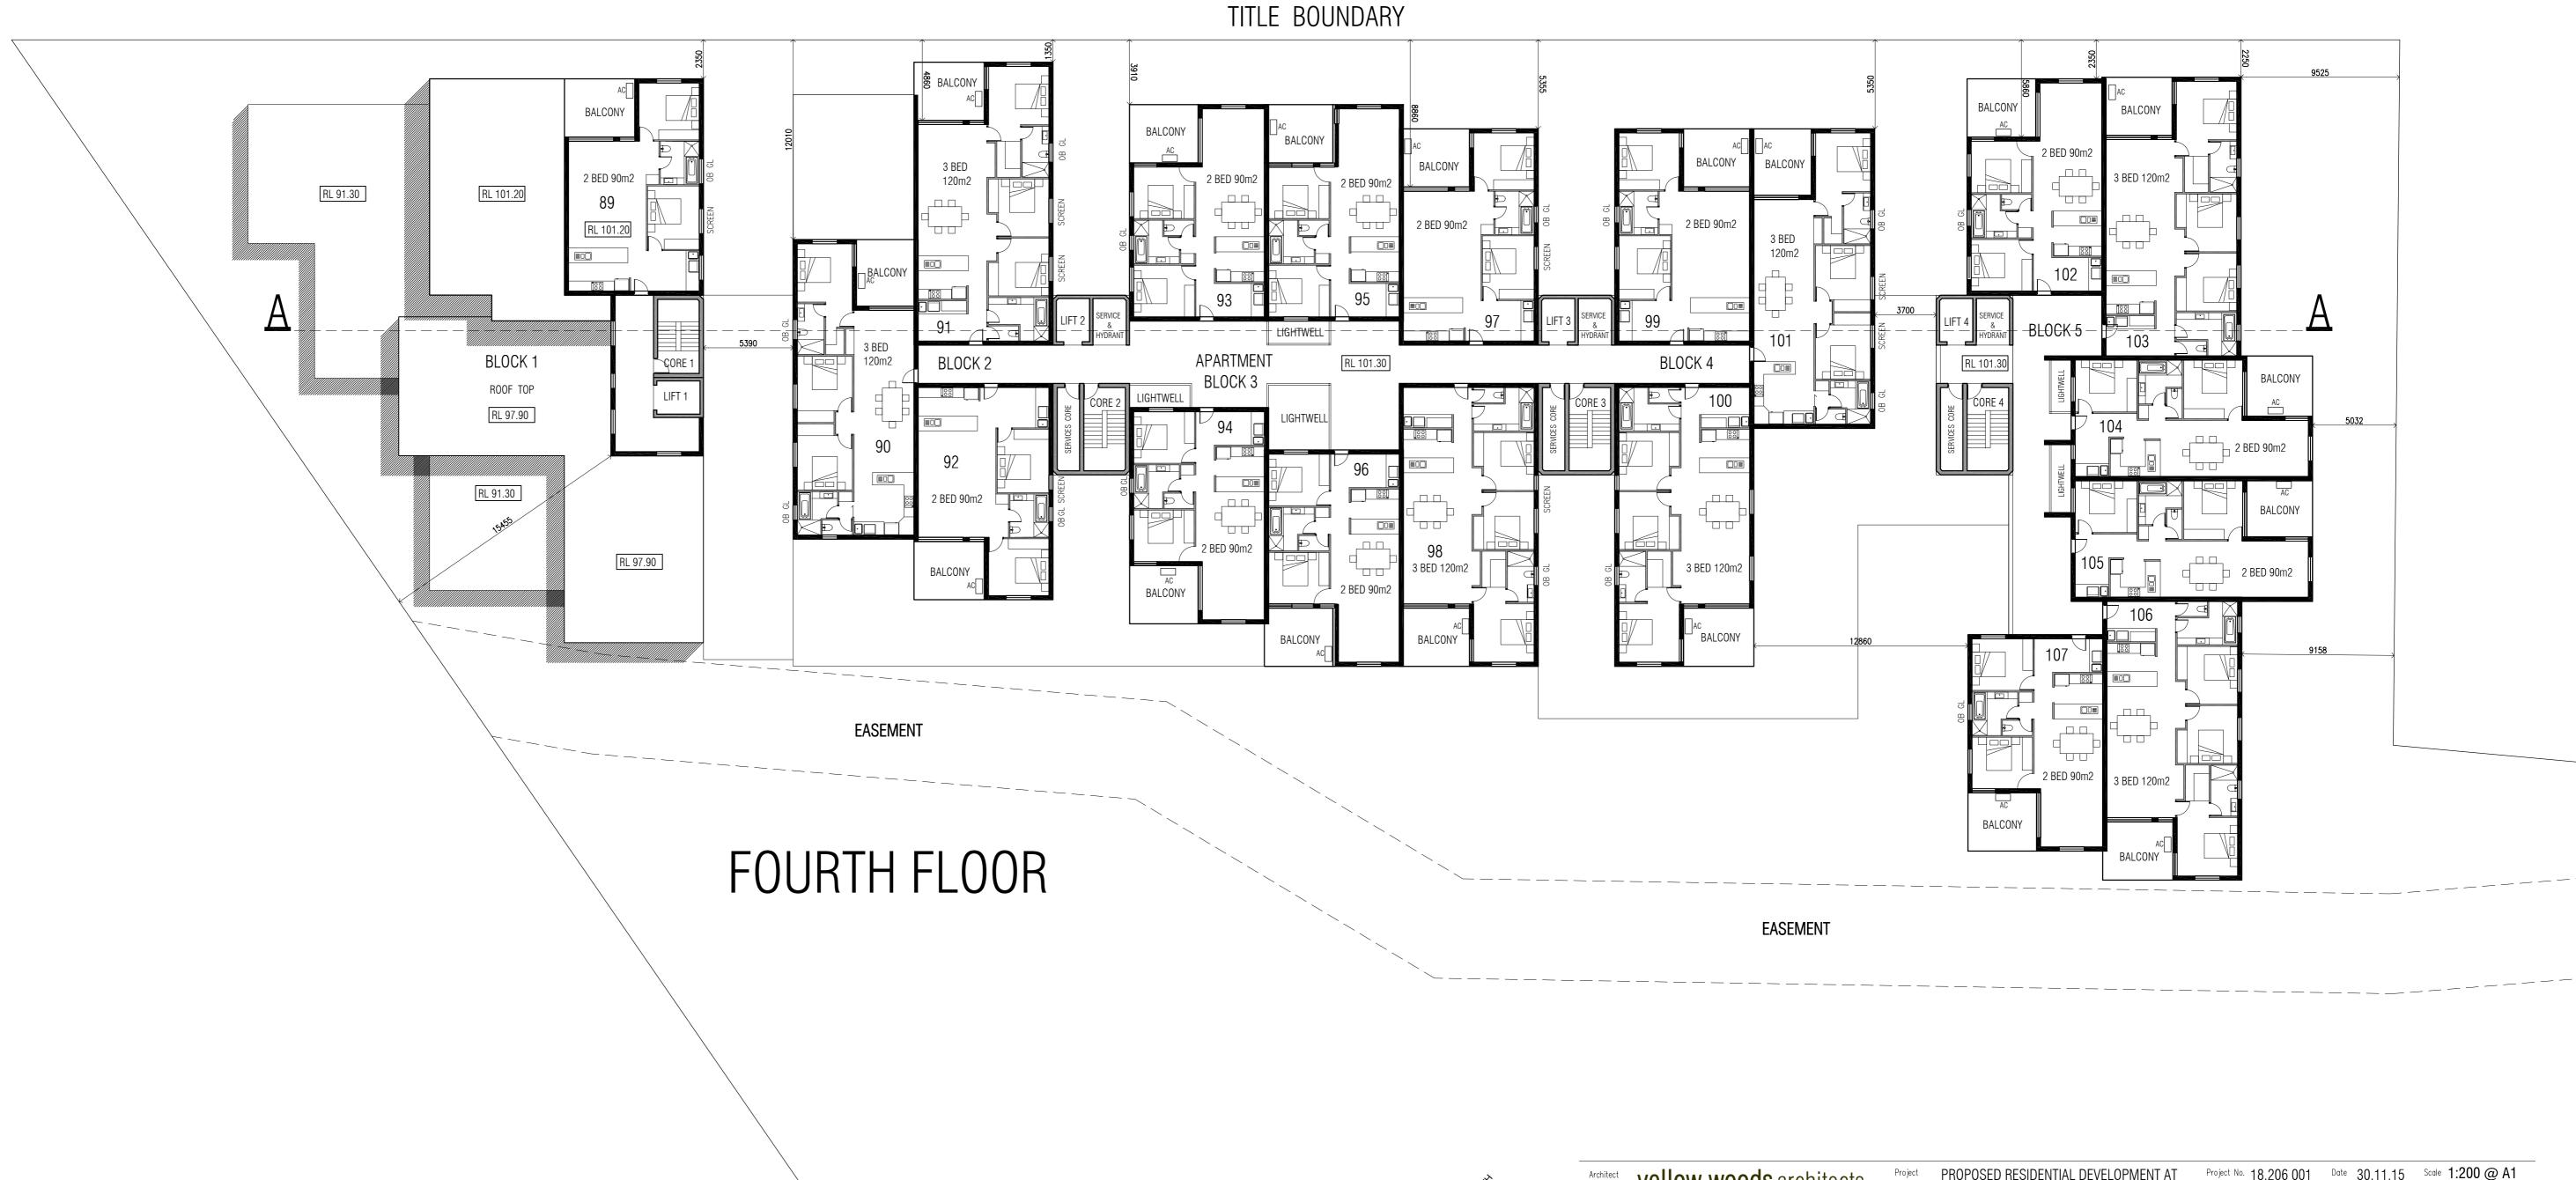

### PROPOSED RESIDENTIAL DEVELOPMENT AT 149 HANSWORTH ST, MULGRAVE

eferred to the architect for clarification

Project No. 18.206 001 Date 30.11.15 Scale 1:200 @ A1

Drawing No. / Rev TP26 / B TOWN PLANNING Title

APARTMENT FOURTH FLOOR PLAN