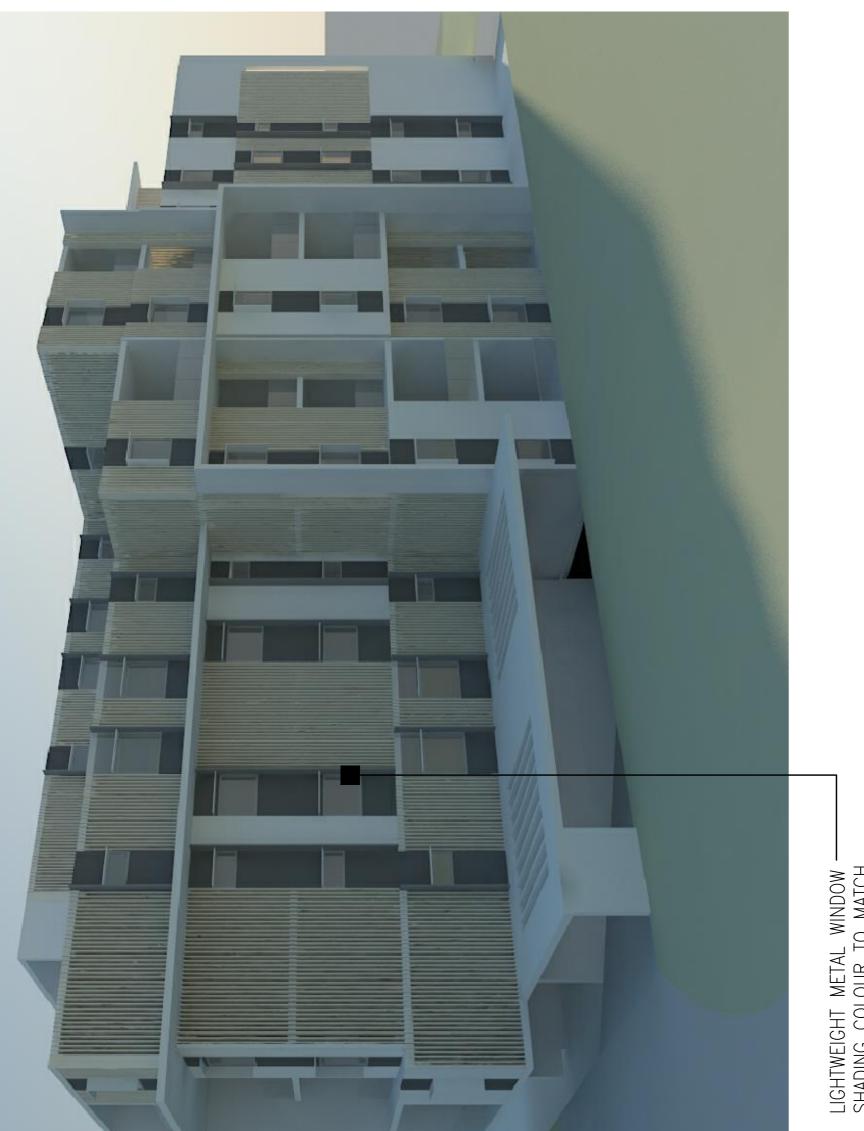

, MULGRAVE Copyright. All drawings and associated designs are not to be reproduced or distributed without written permission from the architect. Check all dimensions and site conditions prior to commencement of any work, the purchase or ordering of any materials, fittings, plant, services or equipment and the preparation of shop drawings and/or the fabrication of any components. Do not scale drawings - refer to figured dimensions only. Any discrepancies shall immediately be referred to the architect for clarification

Project No. 18.206 001 Date 30.11.15 Scale 1:200 @ A1

|    | TOWN PLANNING | Drawing No. / Rev | TP35 / B  |
|----|---------------|-------------------|-----------|
| or | Title         |                   |           |
| be |               | APARTMENT         | ELEVATION |



LIGHTWEIGHT METAL WINDOW --SHADING COLOUR TO MATCH DULUX OFF WHITE



TP36/B

Drawing No. / Rev

TOWN PLANNING

Title

Copyright. All drawings and associated designs are not to be reproduced or distributed without written permission from the architect. Check all dimensions and site conditions prior to commencement of any work, the purchase or ordering of any materials, fittings, plant, services or equipment and the preparation of shop drawings and/or the fabrication of any components. Do not scate drawings – refer to figured dimensions only. Any discrepances shall immediately be referred to the architect for clarification

Scale 1:200 @ A1

30.11.15

Date

Project No. 18.206 001

PROPOSED RESIDENTIAL DEVELOPMENT AT 149 HANSWORTH ST, MULGRAVE

Project

Yellow woods architects architecture