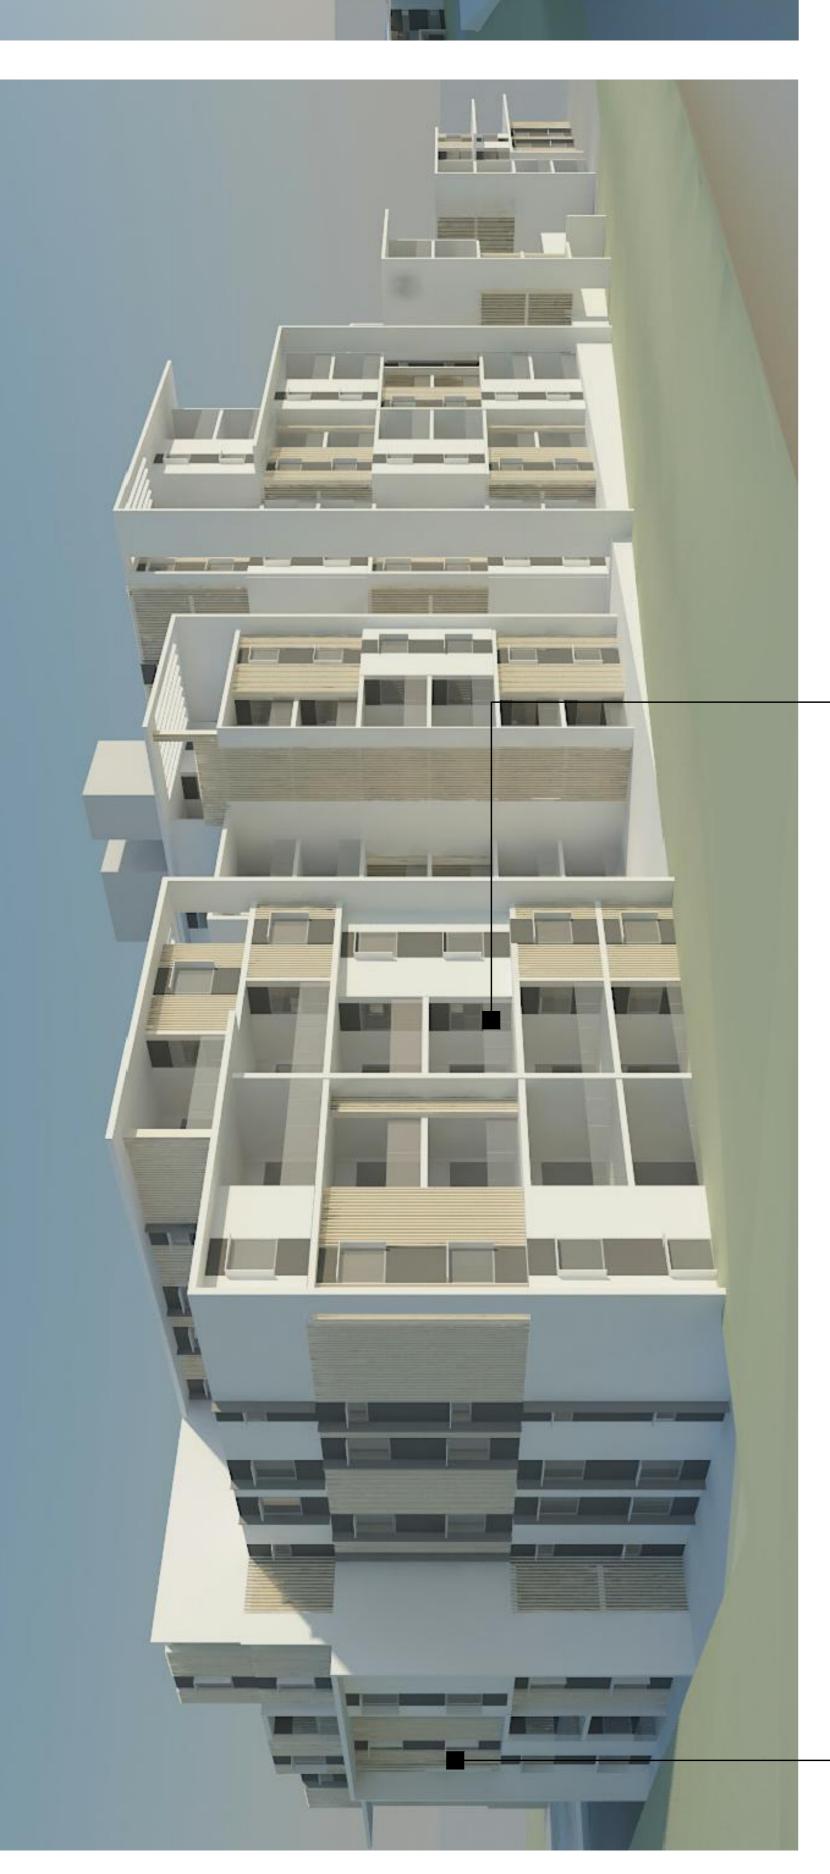

pyright. All drawings and associated designs are not to be reproduced or distributed without written permission from the architect. Check all dimensions and site conditions prior to commencement of any work, the purchase or ordering of any materials, fittings, plant, services or equipment and the preparation of shop drawings and/or the fabrication of any components. Do not scate drawings – refer to figured dimensions only. Any discrepances shall immediately be referred to the architect for clarification

Scale 1:200 @ A1

30.11.15

Date

Project No. 18.206 001

PROPOSED RESIDENTIAL DEVELOPMENT AT 149 HANSWORTH ST, MULGRAVE

Project

Yellow woods architects architecture . project management aPOBOX1310BoxHIIIVIC3128. m+0438 840 000 email contact@yellow.net.au

APARTMENT ARTIST'S IMPRESSION



1.4MH BALUSTRADE GLASS FRAMELESS



CITY OF MONASH This copied document is made available for the sole purpose of enabling its consideration and review as part of a planning process under the Planning and Environment Act. The document must not be used for any purpose which may breach any copyright.

 $\overline{\phantom{a}}$ PRECAST CONCRETE PANEL – WHITE COLOUR / DULUX SNOWY MOUNTAIN OR SIMILAR WITH VERTICAL TIMBER GROOVE – BROWN COLOUR DULUX WESTERN MYALL OR SIMILAR



PERSPECTIVE DRAWING C-C NOT TO SCALE



vellow woods architects architecture . project management Architect **a** PO BOX 1310 Box Hill VIC 3128 . **m** + 0438 840 000 **email** contact@yellow.net.au

Project PROPOSED RESIDENTIAL DEVELOPMENT AT 149 HANSWORTH ST, MULGRAVE

Project No. 18.206 001 Date 30.11.15 Scale NOT TO