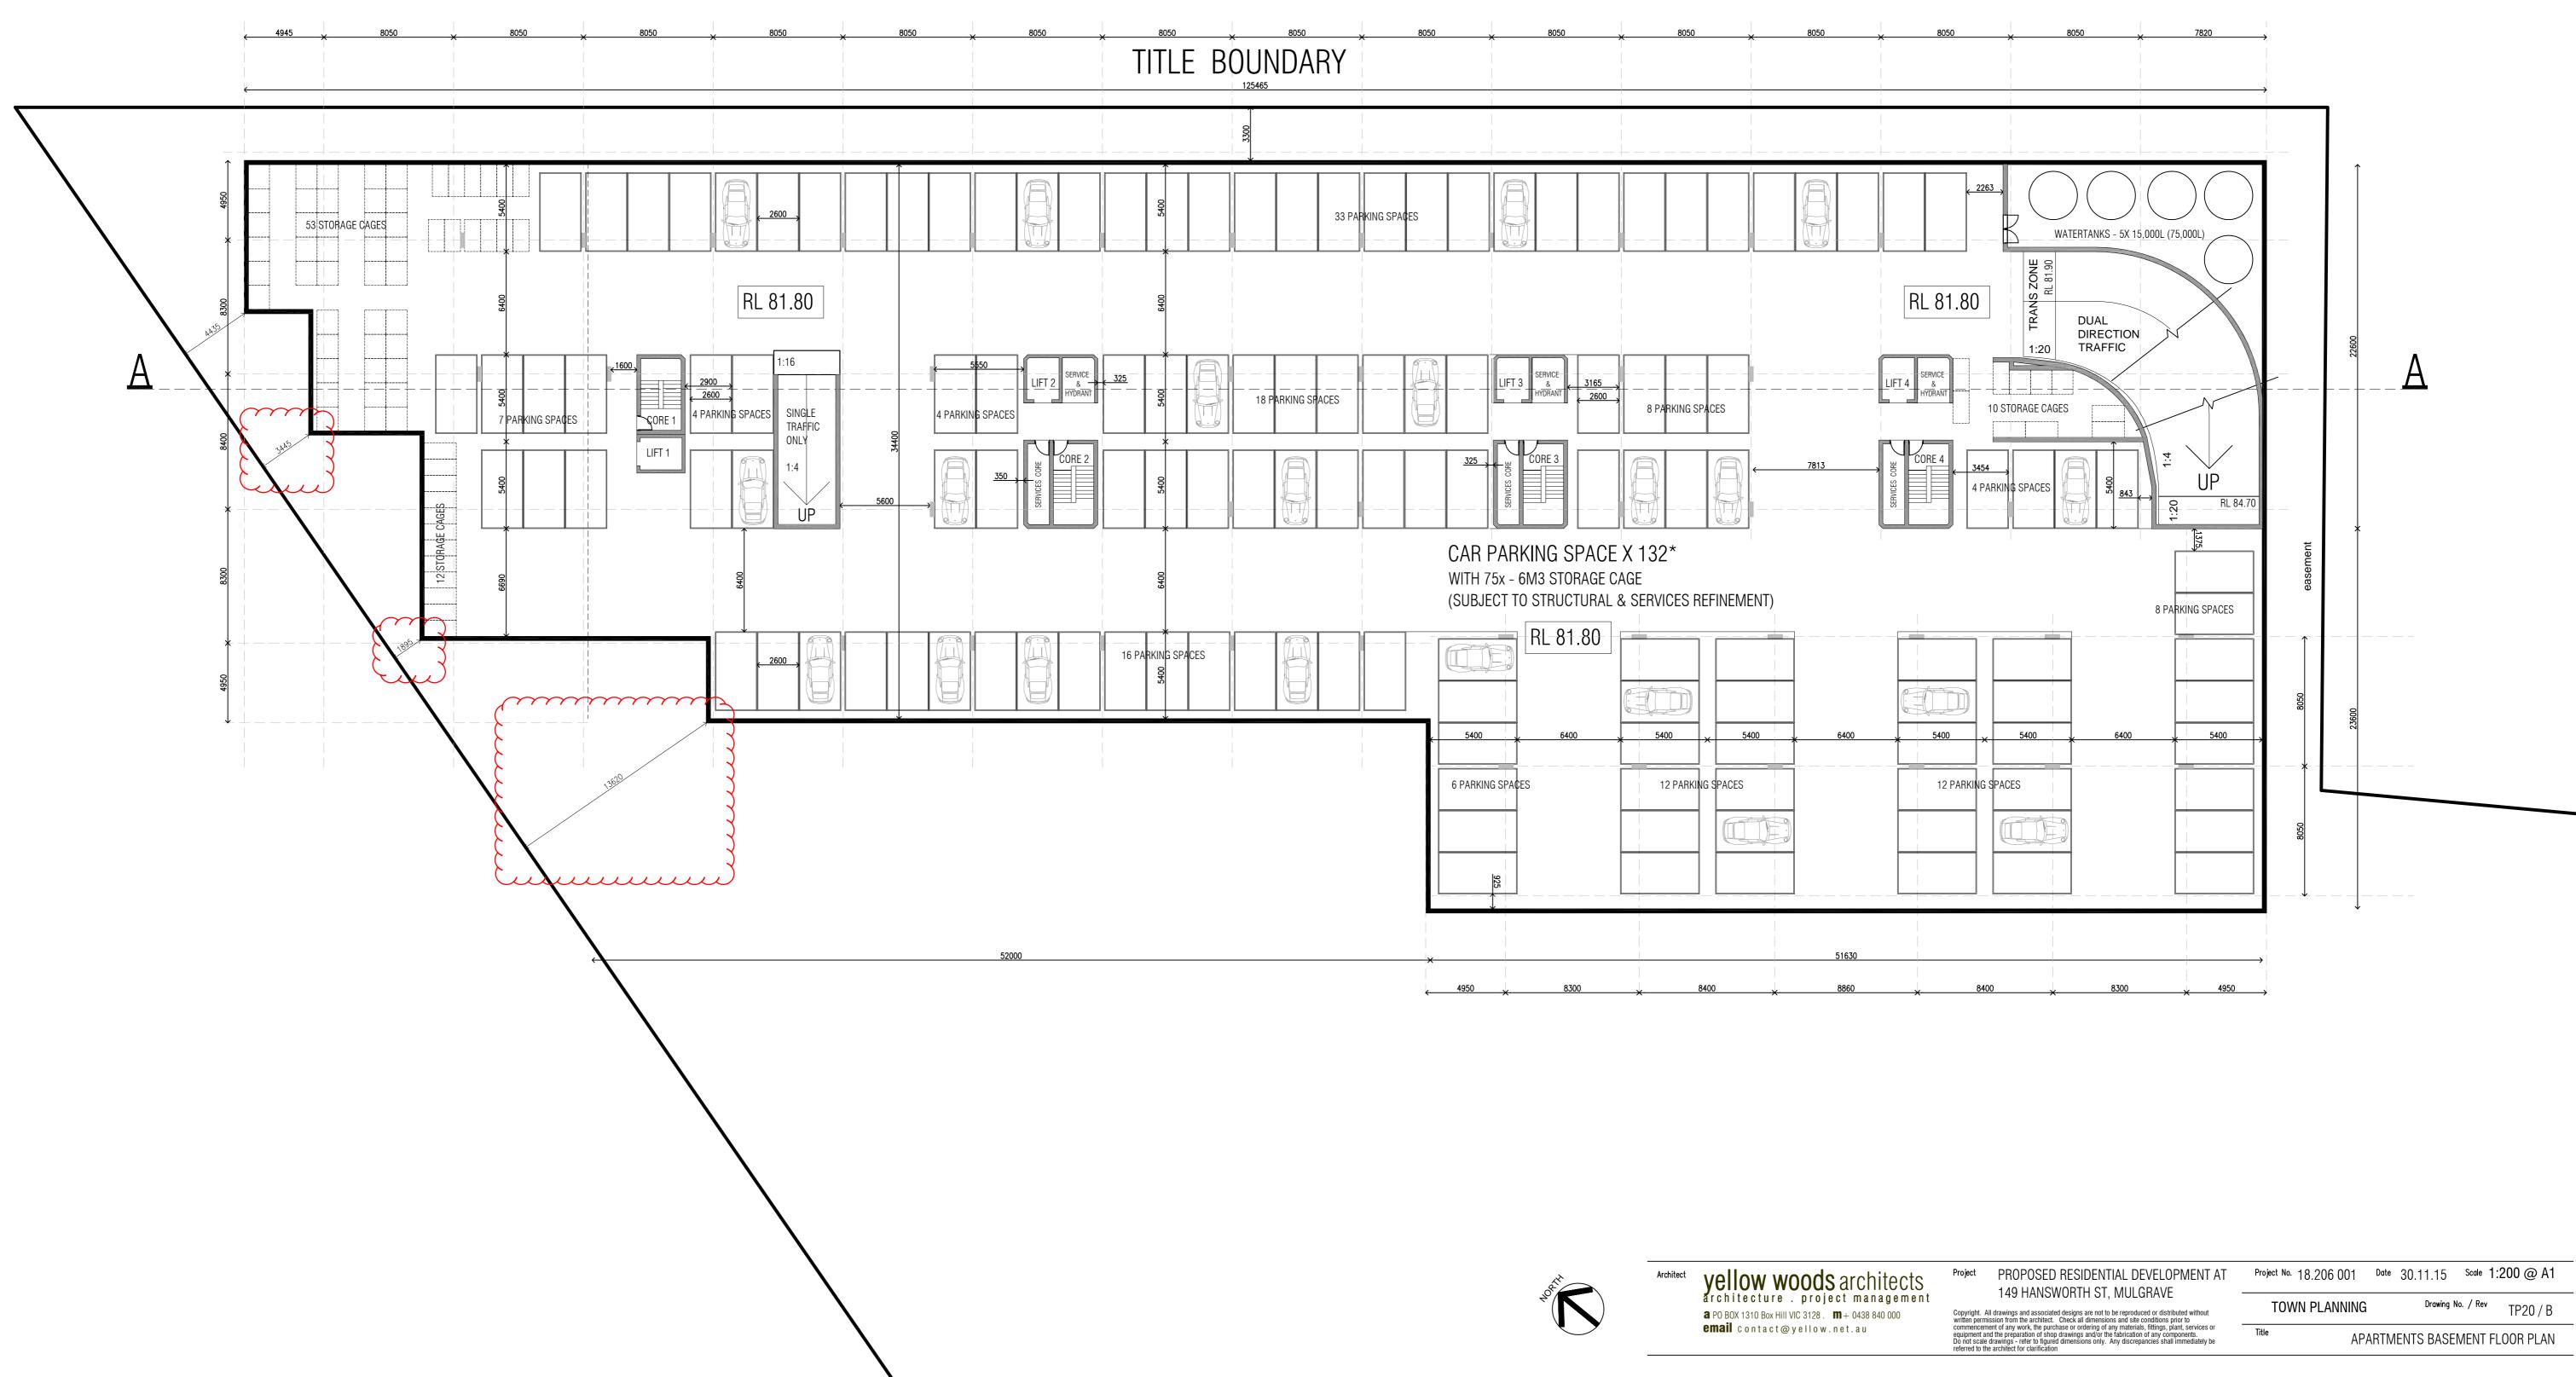

# BASEMENT



### CITY OF MONASH

This copied document is made available for the sole purpose of enabling its consideration and review as part of a planning process under the Planning and Environment Act. The document must not be used for any purpose which may breach any copyright.

10350 POS ON GROUND SPOS POS ON GROUND 2 BED 90m2 PERGOLA 3 BED 120m2 WG WG 2 BED 90m2 POS ON GROUND 188 WG SINGLE STOREY BRICK HOUSE APARTMENT  $\square$ WG BLOCK 1 RL 84.70 STORE WG CORE 1 GARAGE LIFT 1 LETTER BOX HW POS ON GROUND F POS 'EWAY 2 BED 90m2 POS 147 b 2 BED 90m2 LOBBY BLOCK 1 ENTRY RL84.70 POS ON GROUND \_\_\_\_ uu DRIVEWAY DRIVEWAY DRIVEWAY 168 162 164 166 POS WG DOUBLE STOREY FIRST FLOOR HARDIEPLANK 5POS SINGLE STOREY BRICK

SOUND REDUCING FENCE

### Advertised Copy

### CITY OF MONASH

This c