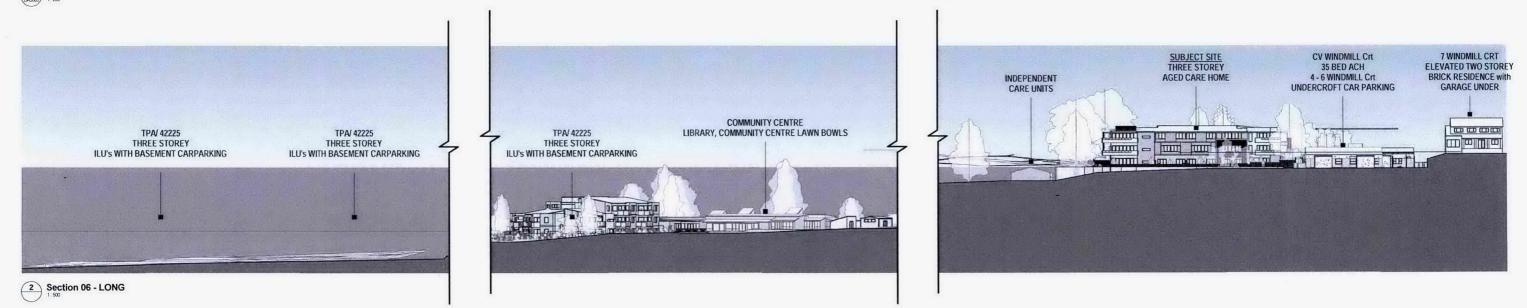

## SECTIONS 01

Arton CV Windmill Court Stage 2 Proposed Development

1 Section 01

| SCALE:  | 1:100    | A1 |
|---------|----------|----|
|         | 1:200    | A3 |
| JOB NO: | 14043    |    |
| DATE:   | DEC 2017 |    |
| DWG NO: | DA3000   | /1 |

## **SECTIONS 02**

Arton CV Windmill Court Stage 2 Proposed Development

| 1:100    | A1                         |
|----------|----------------------------|
| 1:200    | A3                         |
| 14043    |                            |
| DEC 2017 |                            |
| DA3001   | /1                         |
|          | 1:200<br>14043<br>DEC 2017 |

1 Section 05 - LONG

3 Section 0002