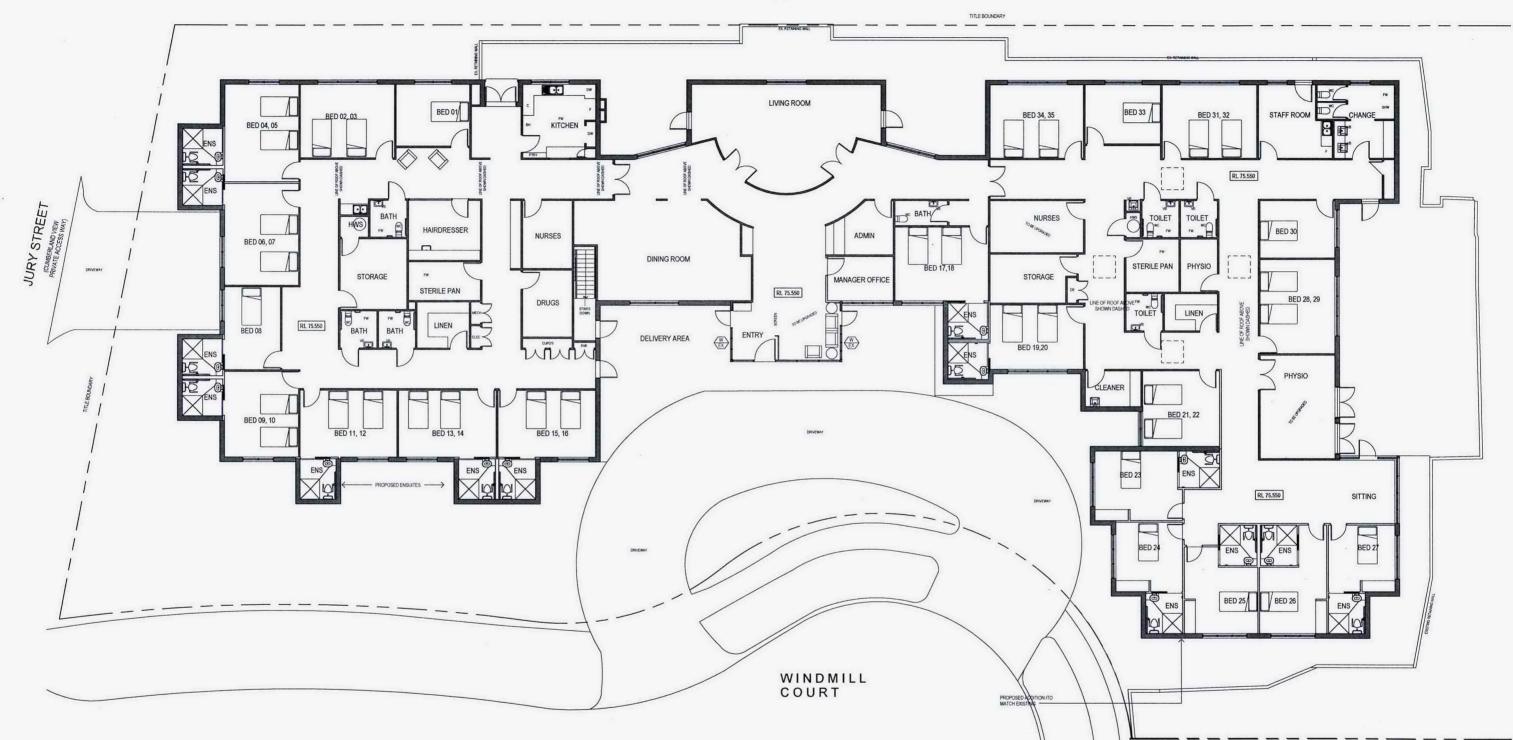

| /1                         |
|          | 1:200<br>14043<br>DEC 2017 |



1 Section 05 - LONG





3 Section 0002

## smith + tracey architects

## **SECTIONS 03**

Arton CV Windmill Court Stage 2 Proposed Development

| As        | A1                             |
|-----------|--------------------------------|
| indicated | A3                             |
| 14043     |                                |
| DEC 2017  |                                |
| DA3002    | /1                             |
|           | indicated<br>14043<br>DEC 2017 |

SHADOW STUDIES Arton CV Windmill Court Stage 2 Proposed Development





2 0100SP SITE PROPOSED - SUNSHADE 12 NOON



1 0100SP SITE PROPOSED - SUNSHADE 9am



 SCALE:
 1:500
 A1

 A3

 JOB NO:
 14043

 DATE:
 DEC 2017

DWG NO: DA7000 /1



1

1



# smith + tracey architects

## EXISTING FLOOR PLAN

Arton CV Windmill Court Stage 2 Proposed Development

#### BATTY STREET (CUMBERLAND VIEW PRIVATE ACCESS WAY)

TITLE BOUNDARY

1

 SCALE:
 1:100

 JOB NO:
 14043

 DATE:
 DEC 2017

 DWG NO:
 DA8001

A1 A3



smith+tracey architects

## MATERIAL SCHEDULE

Arton CV Windmill Court Stage 2 Proposed Development

# COLORBOND ' SHALE GREY' COLOUR OR SIMILIAR

#### **COLORBOND FASCIAS & GUTTERS** COLORBOND ' SHALE GREY' COLOUR OR SIMILIAR

#### POWDER COATED ALUMINIUM FRAME WINDOWS DULUX 'MONUMENT' COLOUR OR SIMILIAR

DULUX 'MONUMENT' COLOUR OR SIMILIAR

SCALE:

JOB NO:

DATE:

NTS 14043 NOV 2017 DWG NO: DA8000

A1 A3



163/101-121 159/101-121 156/101-121 157/101-121 160/101-121 158/101-121 161/101-121 162/101-121 98/101-121 95-96/101-121 99/1