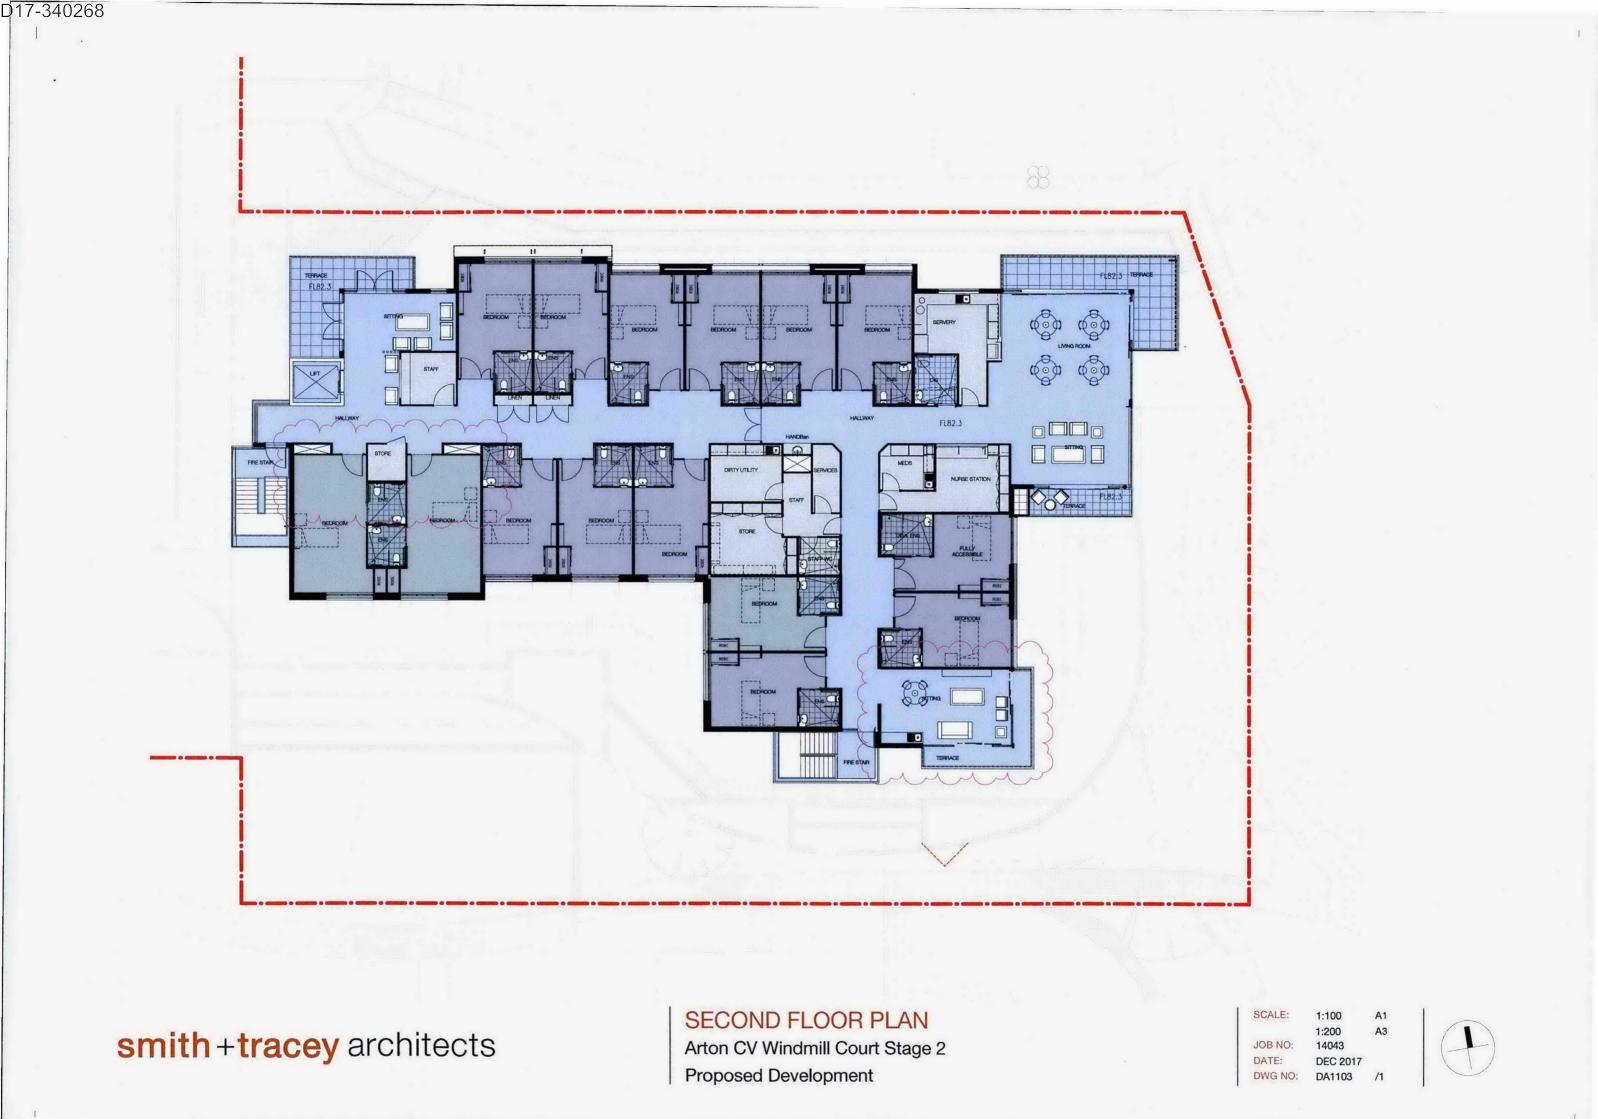

MAIN ENTRY LINKED TO NEW ADDITION RETENTION OF EXISTING SIGNIFICANT VEGETATION ON THE SUBJECT SITE 19.

E EXISTING TREE PROPOSED TO RETAINED- SUBJECT TO ARBORIST RECOMMENDATIONS BE

SCALE: JOB NO:

DATE: DWG NO: DA0104

A1 As indicated A3 14043 DEC 2017 /1





1



smith + tracey architects

DEMOLITION AND TREE RETENTION PLAN Arton CV Windmill Court Stage 2 Proposed Development



DWG NO:

1:200 A1 1:400 A3 14043 DEC 2017 DA1001



LEGEND



Arton CV Windmill Court Stage 2 **Proposed Development** 

JOB NO: DATE: DWG NO:

14043 DEC 2017 DA1002 /1





REFER TO LANDSCAPE DRAWING DOCUMENTS FOR FURTHER DETAILS REFER TO ARBORIST REPORT FOR DETAILS REFER TO DRAWING A1002 FOR LOCATON OF CAR PARKING

# smith + tracey architects



**Proposed Development** 

DATE: DEC 2017 DWG NO: DA1003 /1









# smith + tracey architects

## ROOF PLAN Arton CV Windmill Court Stage 2 Proposed Development





## **ELEVATIONS**

Arton CV Windmill Court Stage 2 Proposed Development





1 2000EL NORTH PROPOSED

| SCALE:  | 1:100    | A1 |  |
|---------|----------|----|--|
|         | 1:200    | A3 |  |
| JOB NO: | 14043    |    |  |
| DATE:   | DEC 2017 |    |  |
| DWG NO: | DA2000   | /1 |  |
|         |          |    |  |



2000EL EAST PROPOSED

D17-340268



2000EL WEST PROPOSED

smith + tracey architects

ELEVATIONS Arton CV Windmill Court Stage 2 Proposed Development







| SCALE:  | 1:100    | A1 |
|---------|----------|----|
|         | 1:200    | A3 |
| JOB NO: | 14043    |    |
| DATE:   | DEC 2017 |    |
| DWG NO: | DA2001   | /1 |
|         |          |    |



## SECTIONS 01

Art