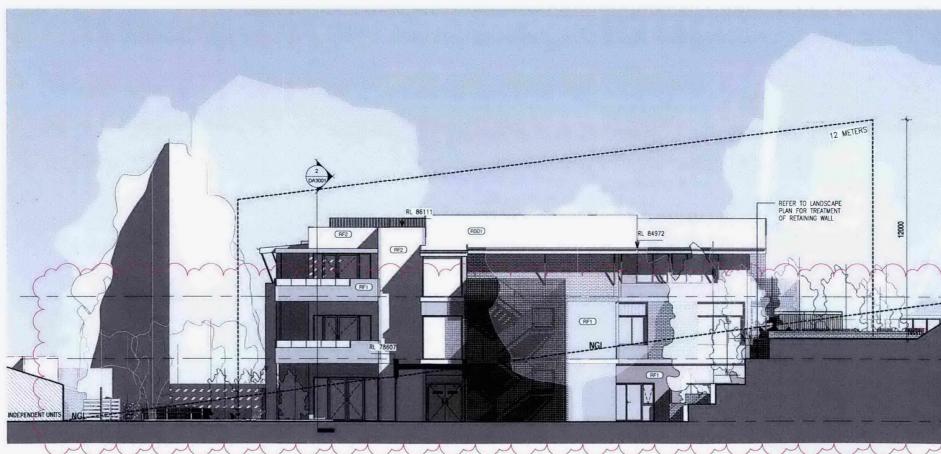

## SECTIONS 01

Arton CV Windmill Court Stage 2 Proposed Development

1 Section 01

| SCALE:  | 1:100    | A1 |
|---------|----------|----|
|         | 1:200    | A3 |
| JOB NO: | 14043    |    |
| DATE:   | DEC 2017 |    |
| DWG NO: | DA3000   | /1 |

J.

I.

## **SECTIONS 02**

Arton CV Windmill Court Stage 2 Proposed Development

| 1:100    | A1                         |
|----------|----------------------------|
| 1:200    | A3                         |
| 14043    |                            |
| DEC 2017 |                            |
| DA3001   | /1                         |
|          | 1:200<br>14043<br>DEC 2017 |

1 Section 05 - LONG

3 Section 0002

## **SECTIONS 03**

Arton CV Windmill Court Stage 2 Proposed Development

| As        | A1                             |
|-----------|--------------------------------|
| indicated | A3                             |
| 14043     |                                |
| DEC 2017  |                                |
| DA3002    | /1                             |
|           | indicated<br>14043<br>DEC 2017 |