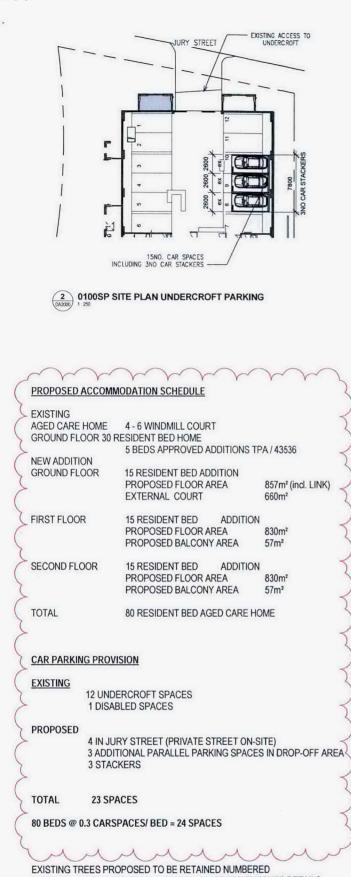

DWG NO:

1:200 A1 1:400 A3 14043 DEC 2017 DA1001

LEGEND

Arton CV Windmill Court Stage 2 **Proposed Development** 

JOB NO: DATE: DWG NO:

14043 DEC 2017 DA1002 /1

REFER TO LANDSCAPE DRAWING DOCUMENTS FOR FURTHER DETAILS REFER TO ARBORIST REPORT FOR DETAILS REFER TO DRAWING A1002 FOR LOCATON OF CAR PARKING

# smith + tracey architects

**Proposed Development** 

DATE: DEC 2017 DWG NO: DA1003 /1