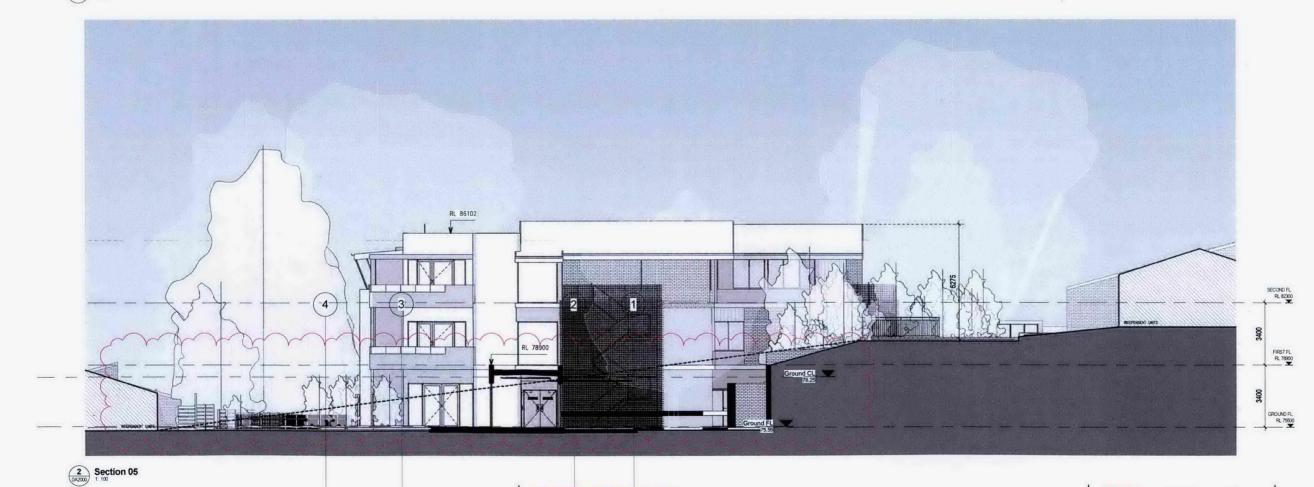

## SECTIONS 01

Arton CV Windmill Court Stage 2 Proposed Development

1 Section 01

| SCALE:  | 1:100    | A1 |
|---------|----------|----|
|         | 1:200    | A3 |
| JOB NO: | 14043    |    |
| DATE:   | DEC 2017 |    |
| DWG NO: | DA3000   | /1 |

J.

I.