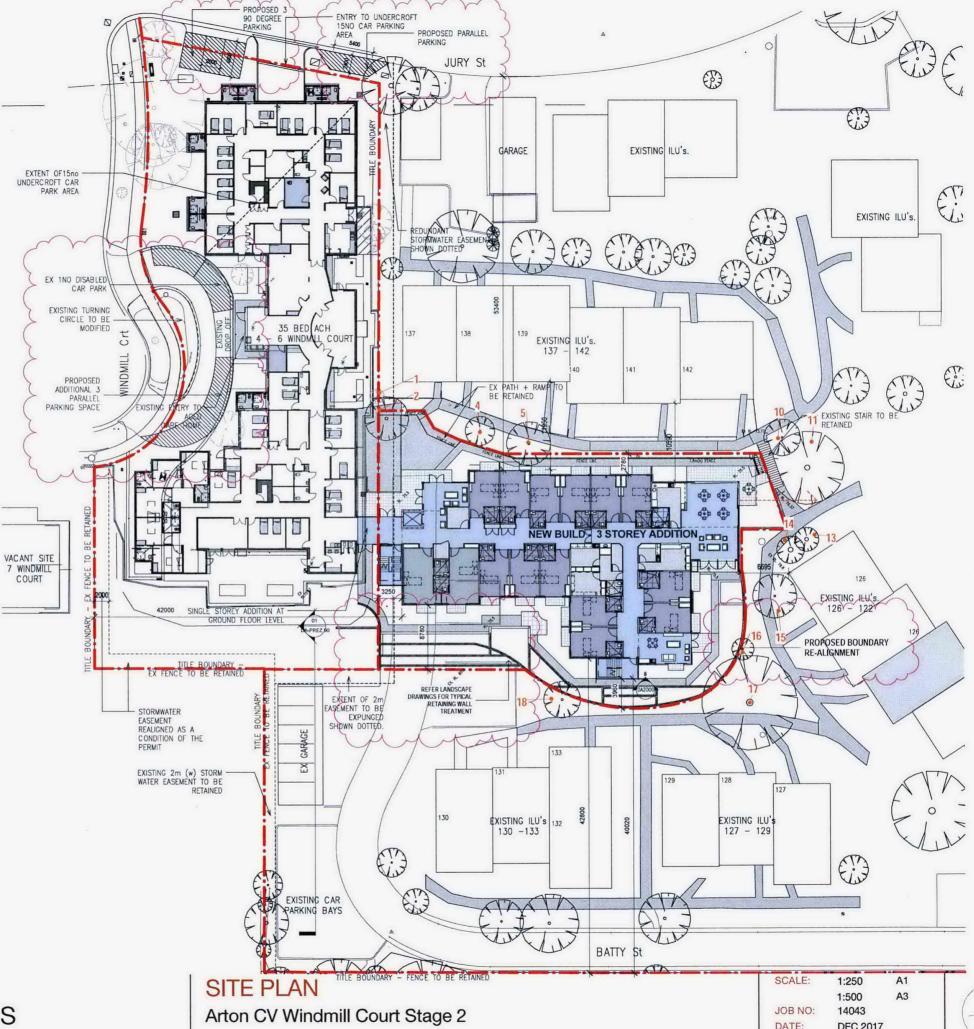

## **DESIGN RESPONSE** Arton CV Windmill Court Stage 2 **Proposed Development**

- 3 STOREY AGED CARE ADDITION LOCATED 1.
- 2.
- 3.
- 4
- 3 STOREY AGED CARE ADDITION LOCATED ON SITE OF ILU'S, ASSOCIATED GARAGES + CARPORT STRUCTURE TO BE DEWOLISHED. ARCHITECTURAL BUILDING BULK, HEIGHT AND SELECTED MATERIALS PROVIDES VISUAL INTEREST + COMPLIANT WITH COUNCIL PLANNING SCHEME. SCALE, HEIGHT AND ARCHITECTURAL BULK CONSISTENT WITH PREVIOUSLY APPROVED TOWN PLANNING DEVELOPMENTS LOCATED ON SITE. APPROPRIATE SETBACKS MEET+ EXCEED COUNCIL REQUIREMENTS TO NEIGHBOURING PROPERTIES. OPEN SPACE AREAS + CLUSTER CANOPY COVERED AREAS OF NATIVE VEGETATION WITHIN THE SITE AND SIGNIFICANT SETBACKS BETWEEN BUILDINGS 5. WITHIN THE SITE AND SIGNIFICANT SETBACKS BETWEEN BUILDINGS MAINTAINED, ALLOWS FOR GENEROUS BUFFER LANDSCAPE 'SCREENS' TO NEIGHBOURING PROPERTIES. BUILDING SITED TO MINIMISE IMPACT ON OVERLOOKING + OVERSHADOWING TO NEIGHBOURING PROPERTIES NEW ADDITION NESTLED INTO NATURAL DENDERLE TO MINIMISE IMPACT OF DURK 6.
- 7. GRADENT TO MINIMISE IMPACT OF BULK. EXISTING SIGNIFICANT TREES RETAINED WHERE POSSIBLEAND LANDSCAPE 8.
- OPPORTUNITIES CREATED WITHIN THE DEVELOPMENT AREA FOR FUTURE CANOPY
- VEGETATION PLANT PLATFORM SET BACK FROM ROOF LINE OF BUILDING TO MINIMISE VISUAL IMPACT FROM NEIGHBOURING PROPERTIES. EXISTING ADDRESS AND ENTRY FROM 9.
- 10. WINDMILL COURT MAINTAINED. CONNECTION TO NEW 3 STOREY ADDITION
- CONNECTION TO NEW 3 STOREY ADDITION VIA LINK 11. EXISTING UNDERCROFT CAR PARKING AREA REMODELED TO INCORPORATE 3NO CAR STACKING CAR SPACES. ACCESS FROM JURY ROAD TO BE RETAINED TO MINIMISE TRAEPIC TIMPACI-ON NEIGHBOURING PROPERTIES. 12. 4 ADDITIONAL CAR SPACES AT JURY STOPFET
- STREET 13. 14.
- 16. 17. 18.
- ADDITIONAL CAR SPACES AN JURT 3 TREET 3 NEW CARSPACES IN DROP-OFF AREA POTENTIAL LONG DISTANT VIEWS TO CANDENGING RANGES NO-IMPACT ON VEGETATION PLANTATION RESERVE LOCATED ALONG SITE BOUNDARY ALONG WELLINGTON ROAD REALIGNED STORWWATER EASEMENT EXPUNGED STORWWATER EASEMENT PLANNING PERMIT APPROVAL TPA/ 43536 BUILDING WORKS EXTENSION TO EXISTING AGED CARE HOME, 35 BED RESIDENCE @ 4 6 Windmill Crt, WHEELERS HILL WITH UNDERCROFT CAR PARKING CONTAINING 12 CAR SPACES AND 1NO DISABLED CAR SPACE ADJACENT TO MAIN DISABLED CAR SPACE ADJACENT TO MAIN ENTRY LINKED TO NEW ADDITION RETENTION OF EXISTING SIGNIFICANT VEGETATION ON THE SUBJECT SITE 19.