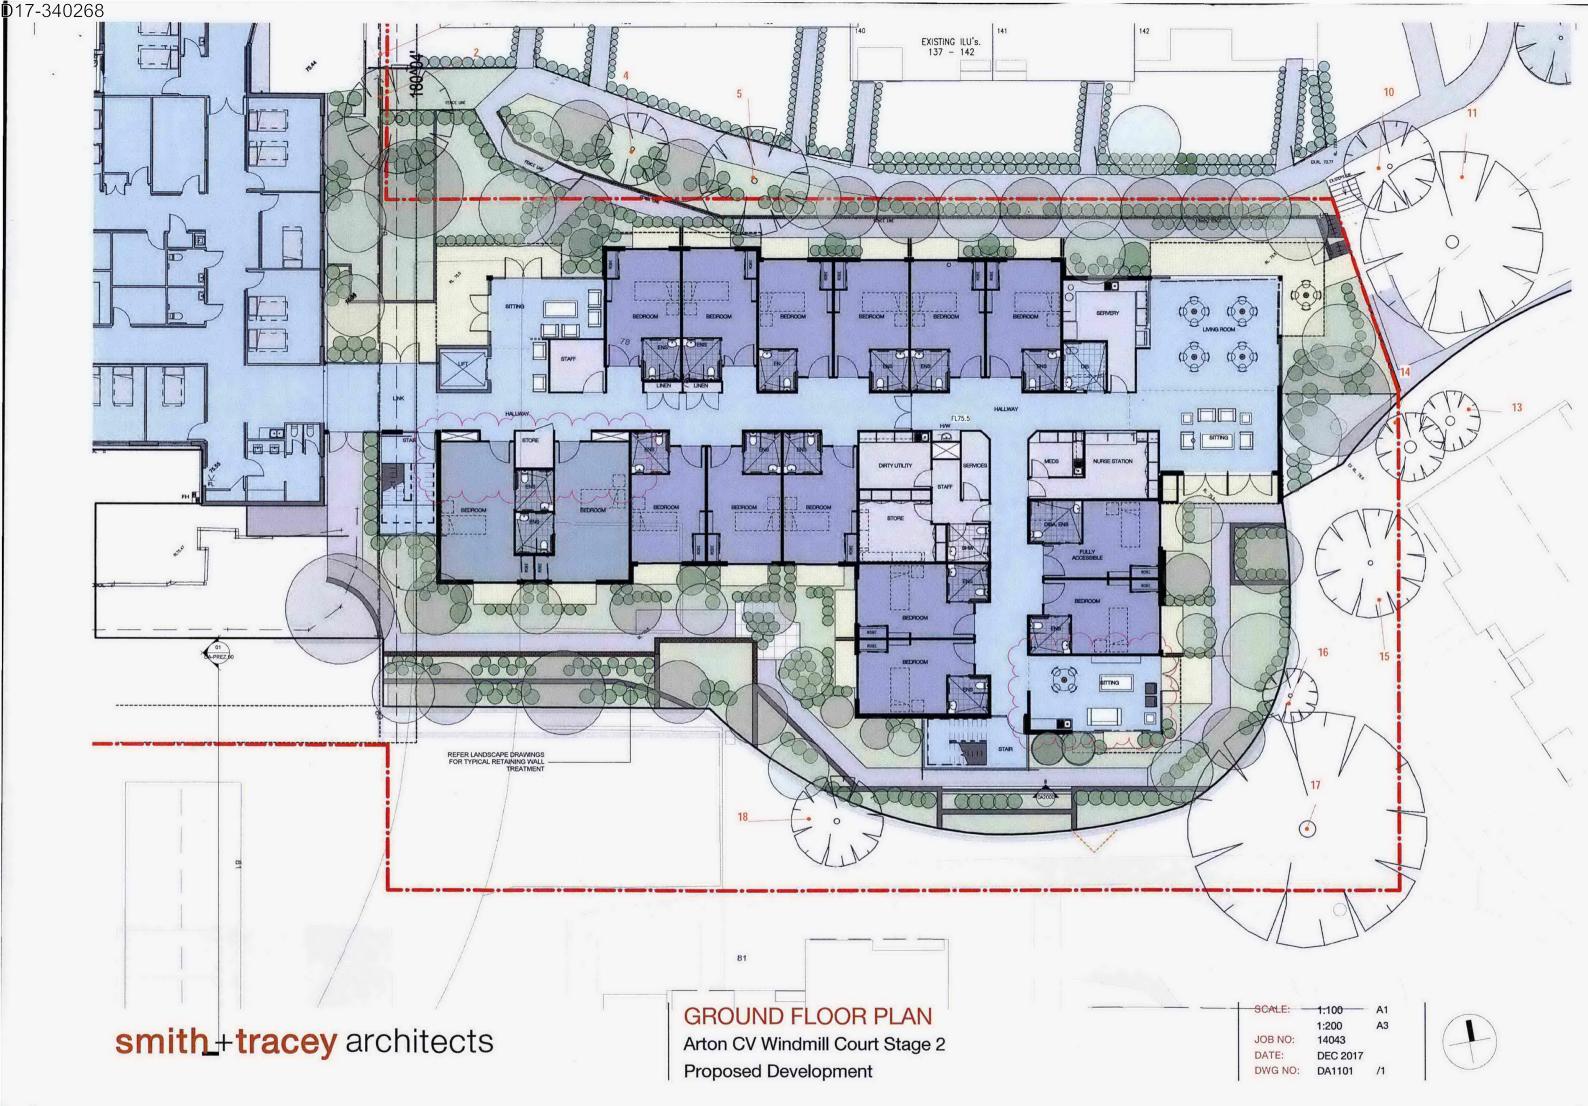

DWG NO:

1:200 A1 1:400 A3 14043 DEC 2017 DA1001

LEGEND

Arton CV Windmill Court Stage 2 **Proposed Development** 

JOB NO: DATE: DWG NO:

14043 DEC 2017 DA1002 /1

REFER TO LANDSCAPE DRAWING DOCUMENTS FOR FURTHER DETAILS REFER TO ARBORIST REPORT FOR DETAILS REFER TO DRAWING A1002 FOR LOCATON OF CAR PARKING