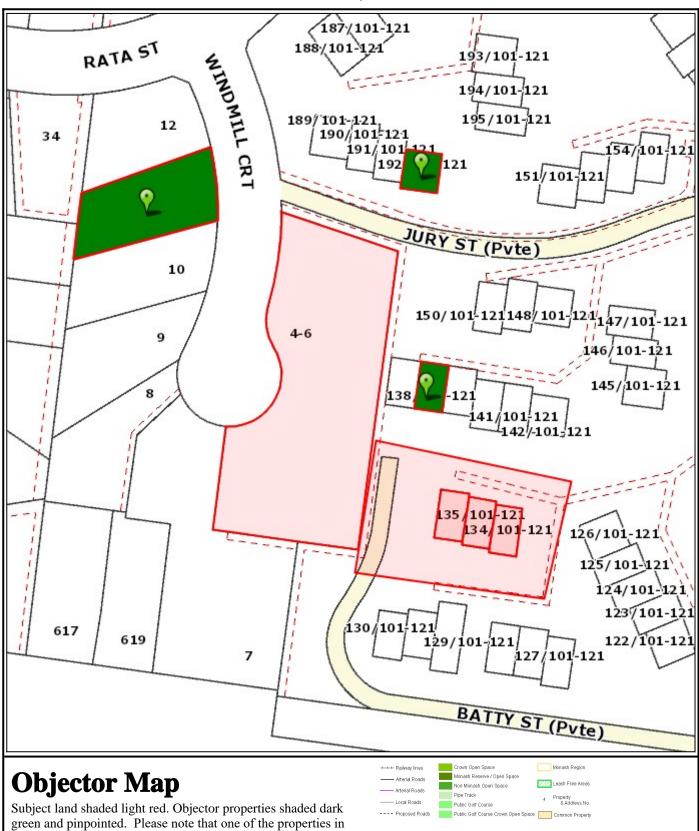

Attachment 4: 4-6 Windmill Court and 101-127 Whalley Drive, Wheelers Hill

Whalley Drive has two objectors.

1:1000

The State of

icmap

Copyright Disclaimer:

©

This material may be of assistance to you but the State Government of Victoria and its employees do not guarantee that the publication is without flaw of any kind or is wholly appropirate for your purposes and therefore disclaims all liability for any error, loss or consequences which may arise from any information contained in this material.