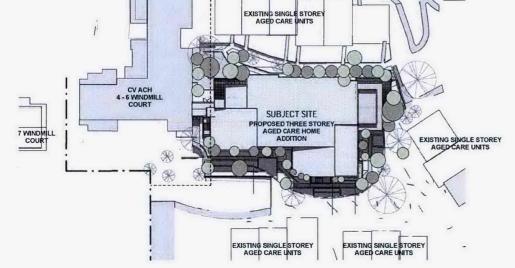

## **DESIGN RESPONSE** Arton CV Windmill Court Stage 2 **Proposed Development**

- 3 STOREY AGED CARE ADDITION LOCATED 1.
- 2.
- 3.
- 4
- 3 STOREY AGED CARE ADDITION LOCATED ON SITE OF ILU'S, ASSOCIATED GARAGES + CARPORT STRUCTURE TO BE DEWOLISHED. ARCHITECTURAL BUILDING BULK, HEIGHT AND SELECTED MATERIALS PROVIDES VISUAL INTEREST + COMPLIANT WITH COUNCIL PLANNING SCHEME. SCALE, HEIGHT AND ARCHITECTURAL BULK CONSISTENT WITH PREVIOUSLY APPROVED TOWN PLANNING DEVELOPMENTS LOCATED ON SITE. APPROPRIATE SETBACKS MEET+ EXCEED COUNCIL REQUIREMENTS TO NEIGHBOURING PROPERTIES. OPEN SPACE AREAS + CLUSTER CANOPY COVERED AREAS OF NATIVE VEGETATION WITHIN THE SITE AND SIGNIFICANT SETBACKS BETWEEN BUILDINGS 5. WITHIN THE SITE AND SIGNIFICANT SETBACKS BETWEEN BUILDINGS MAINTAINED, ALLOWS FOR GENEROUS BUFFER LANDSCAPE 'SCREENS' TO NEIGHBOURING PROPERTIES. BUILDING SITED TO MINIMISE IMPACT ON OVERLOOKING + OVERSHADOWING TO NEIGHBOURING PROPERTIES NEW ADDITION NESTLED INTO NATURAL DENDERLE TO MINIMISE IMPACT OF DURK 6.
- 7. GRADENT TO MINIMISE IMPACT OF BULK. EXISTING SIGNIFICANT TREES RETAINED WHERE POSSIBLEAND LANDSCAPE 8.
- OPPORTUNITIES CREATED WITHIN THE DEVELOPMENT AREA FOR FUTURE CANOPY
- VEGETATION PLANT PLATFORM SET BACK FROM ROOF LINE OF BUILDING TO MINIMISE VISUAL IMPACT FROM NEIGHBOURING PROPERTIES. EXISTING ADDRESS AND ENTRY FROM 9.
- 10. WINDMILL COURT MAINTAINED. CONNECTION TO NEW 3 STOREY ADDITION
- CONNECTION TO NEW 3 STOREY ADDITION VIA LINK 11. EXISTING UNDERCROFT CAR PARKING AREA REMODELED TO INCORPORATE 3NO CAR STACKING CAR SPACES. ACCESS FROM JURY ROAD TO BE RETAINED TO MINIMISE TRAEPIC TIMPACI-ON NEIGHBOURING PROPERTIES. 12. 4 ADDITIONAL CAR SPACES AT JURY STOPFET
- STREET 13. 14.
- 16. 17. 18.
- ADDITIONAL CAR SPACES AN JURT 3 TREET 3 NEW CARSPACES IN DROP-OFF AREA POTENTIAL LONG DISTANT VIEWS TO CANDENGING RANGES NO-IMPACT ON VEGETATION PLANTATION RESERVE LOCATED ALONG SITE BOUNDARY ALONG WELLINGTON ROAD REALIGNED STORWWATER EASEMENT EXPUNGED STORWWATER EASEMENT PLANNING PERMIT APPROVAL TPA/ 43536 BUILDING WORKS EXTENSION TO EXISTING AGED CARE HOME, 35 BED RESIDENCE @ 4 6 Windmill Crt, WHEELERS HILL WITH UNDERCROFT CAR PARKING CONTAINING 12 CAR SPACES AND 1NO DISABLED CAR SPACE ADJACENT TO MAIN DISABLED CAR SPACE ADJACENT TO MAIN ENTRY LINKED TO NEW ADDITION RETENTION OF EXISTING SIGNIFICANT VEGETATION ON THE SUBJECT SITE 19.

E EXISTING TREE PROPOSED TO RETAINED- SUBJECT TO ARBORIST RECOMMENDATIONS BE

SCALE: JOB NO:

DATE: DWG NO: DA0104

A1 As indicated A3 14043 DEC 2017 /1

1

smith + tracey architects

DEMOLITION AND TREE RETENTION PLAN Arton CV Windmill Court Stage 2 Proposed Development