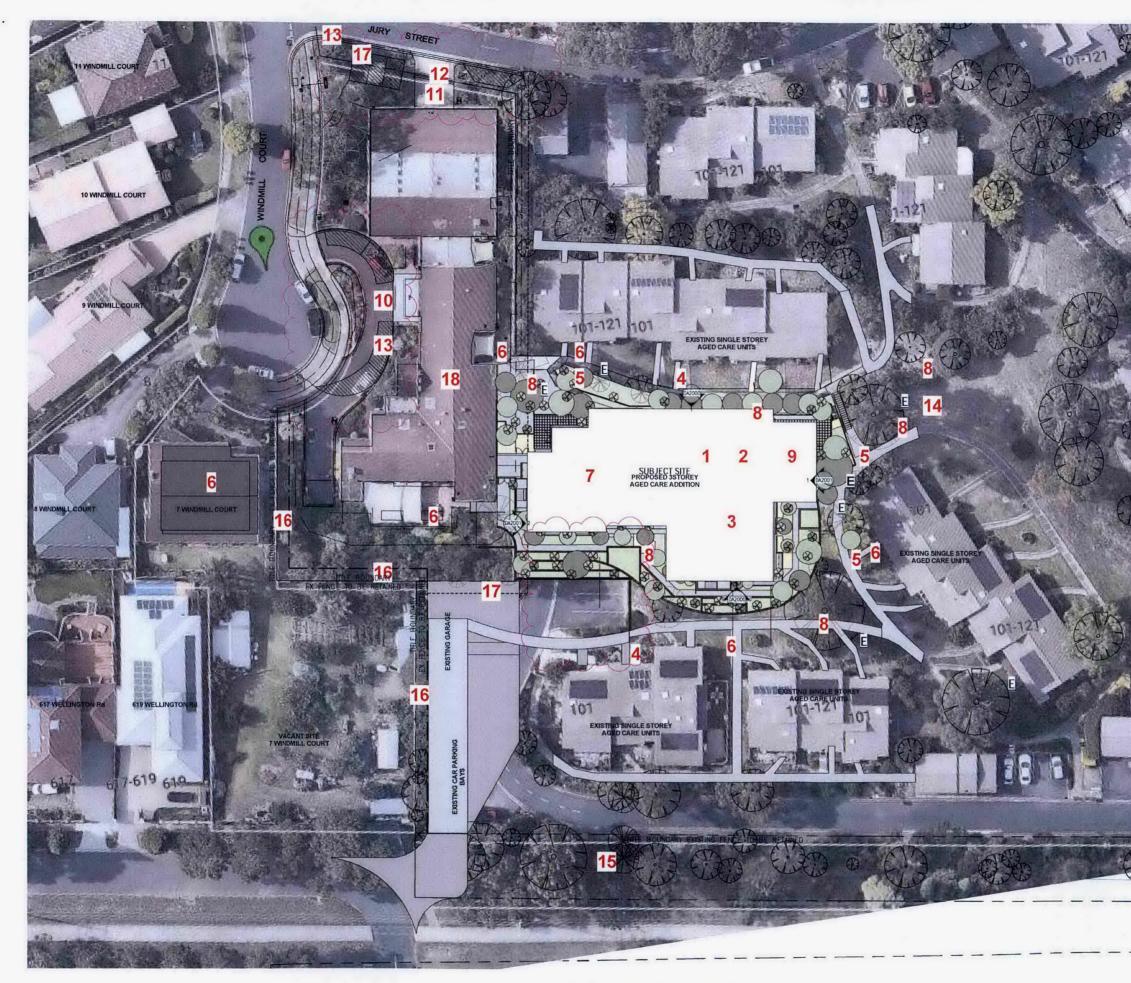

## **DESIGN RESPONSE** Arton CV Windmill Court Stage 2 **Proposed Development**

- 3 STOREY AGED CARE ADDITION LOCATED 1.
- 2.
- 3.
- 4
- 3 STOREY AGED CARE ADDITION LOCATED ON SITE OF ILU'S, ASSOCIATED GARAGES + CARPORT STRUCTURE TO BE DEWOLISHED. ARCHITECTURAL BUILDING BULK, HEIGHT AND SELECTED MATERIALS PROVIDES VISUAL INTEREST + COMPLIANT WITH COUNCIL PLANNING SCHEME. SCALE, HEIGHT AND ARCHITECTURAL BULK CONSISTENT WITH PREVIOUSLY APPROVED TOWN PLANNING DEVELOPMENTS LOCATED ON SITE. APPROPRIATE SETBACKS MEET+ EXCEED COUNCIL REQUIREMENTS TO NEIGHBOURING PROPERTIES. OPEN SPACE AREAS + CLUSTER CANOPY COVERED AREAS OF NATIVE VEGETATION WITHIN THE SITE AND SIGNIFICANT SETBACKS BETWEEN BUILDINGS 5. WITHIN THE SITE AND SIGNIFICANT SETBACKS BETWEEN BUILDINGS MAINTAINED, ALLOWS FOR GENEROUS BUFFER LANDSCAPE 'SCREENS' TO NEIGHBOURING PROPERTIES. BUILDING SITED TO MINIMISE IMPACT ON OVERLOOKING + OVERSHADOWING TO NEIGHBOURING PROPERTIES NEW ADDITION NESTLED INTO NATURAL DENDERLE TO MINIMISE IMPACT OF DURK 6.
- 7. GRADENT TO MINIMISE IMPACT OF BULK. EXISTING SIGNIFICANT TREES RETAINED WHERE POSSIBLEAND LANDSCAPE 8.
- OPPORTUNITIES CREATED WITHIN THE DEVELOPMENT AREA FOR FUTURE CANOPY
- VEGETATION PLANT PLATFORM SET BACK FROM ROOF LINE OF BUILDING TO MINIMISE VISUAL IMPACT FROM NEIGHBOURING PROPERTIES. EXISTING ADDRESS AND ENTRY FROM 9.
- 10. WINDMILL COURT MAINTAINED. CONNECTION TO NEW 3 STOREY ADDITION
- CONNECTION TO NEW 3 STOREY ADDITION VIA LINK 11. EXISTING UNDERCROFT CAR PARKING AREA REMODELED TO INCORPORATE 3NO CAR STACKING CAR SPACES. ACCESS FROM JURY ROAD TO BE RETAINED TO MINIMISE TRAEPIC TIMPACI-ON NEIGHBOURING PROPERTIES. 12. 4 ADDITIONAL CAR SPACES AT JURY STOPFET
- STREET 13. 14.
- 16. 17. 18.
- ADDITIONAL CAR SPACES AN JURT 3 TREET 3 NEW CARSPACES IN DROP-OFF AREA POTENTIAL LONG DISTANT VIEWS TO CANDENGING RANGES NO-IMPACT ON VEGETATION PLANTATION RESERVE LOCATED ALONG SITE BOUNDARY ALONG WELLINGTON ROAD REALIGNED STORWWATER EASEMENT EXPUNGED STORWWATER EASEMENT PLANNING PERMIT APPROVAL TPA/ 43536 BUILDING WORKS EXTENSION TO EXISTING AGED CARE HOME, 35 BED RESIDENCE @ 4 6 Windmill Crt, WHEELERS HILL WITH UNDERCROFT CAR PARKING CONTAINING 12 CAR SPACES AND 1NO DISABLED CAR SPACE ADJACENT TO MAIN DISABLED CAR SPACE ADJACENT TO MAIN ENTRY LINKED TO NEW ADDITION RETENTION OF EXISTING SIGNIFICANT VEGETATION ON THE SUBJECT SITE 19.

E EXISTING TREE PROPOSED TO RETAINED- SUBJECT TO ARBORIST RECOMMENDATIONS BE

SCALE: JOB NO:

DATE: DWG NO: DA0104

A1 As indicated A3 14043 DEC 2017 /1

1

smith + tracey architects

DEMOLITION AND TREE RETENTION PLAN Arton CV Windmill Court Stage 2 Proposed Development