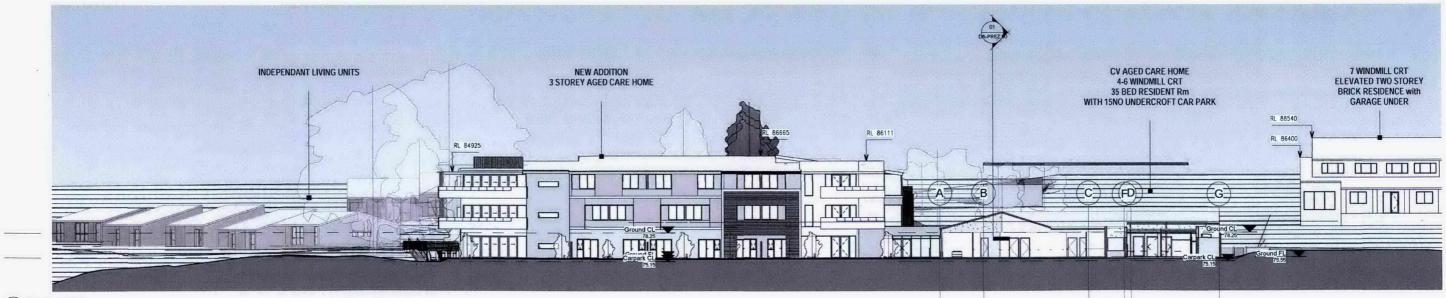

## **ELEVATIONS**

Arton CV Windmill Court Stage 2 Proposed Development

1 2000EL NORTH PROPOSED

| SCALE:  | 1:100    | A1 |  |
|---------|----------|----|--|
|         | 1:200    | A3 |  |
| JOB NO: | 14043    |    |  |
| DATE:   | DEC 2017 |    |  |
| DWG NO: | DA2000   | /1 |  |
|         |          |    |  |

2000EL EAST PROPOSED

D17-340268

2000EL WEST PROPOSED

smith + tracey architects

ELEVATIONS Arton CV Windmill Court Stage 2 Proposed Development

| SCALE:  | 1:100    | A1 |
|---------|----------|----|
|         | 1:200    | A3 |
| JOB NO: | 14043    |    |
| DATE:   | DEC 2017 |    |
| DWG NO: | DA2001   | /1 |
|         |          |    |