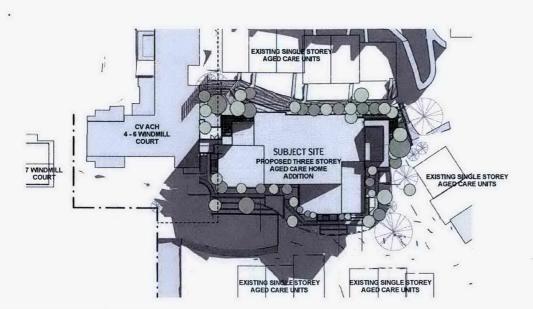

mill Court ACR Stage 2 Central -3 sh

THE SITE CUMBERLAND VIEW RETIREMENT VILLAGE 101 WHALLEY DRIVE WHEELERS HILL

# smith + tracey architects

**PROPOSED MASTER PLAN** Arton CV Windmill Court Stage 2 Proposed Development

JOB NO: DATE:

SCALE:

As A1 indicated A3 14043 DEC 2017 DWG NO: DA0101 /1

1

VIEW K

VIEW H

## smith + tracey architects

SITE ANALYSIS / NSD Arton CV Windmill Court Stage 2 **Proposed Development** 

CUMBERLAND VIEW - 14.5 HECTARE SITE CONTAINING VARIOUS MODELS OF SENIOR LIVING ACCOMMODATION AND ANCILLARY COMMUNAL RECREATION AREAS INCLUDING ACCOMMUNITY CARE ACCOMMODATION, ILU'S, COMMUNITY CENTER, GYM AND POOL

SINGLE STOREY ILU'S CUMBERLAND VIEW AGED CARE HOME 123 - 127 WHALLEY DRIVE COMMUNITY CENTER

10

2

3

4

5

6

PLANNING PERMIT APPROVAL TPA/ 43536 BUILDING WORKS EXTENSION TO EXISTING AGED CARE HOME, 4 - 6 Windmill Crt, WHEELERS HILL WITH UNDERCROFT CAR PARKING CONTAINING 12 CAR SPACES AND INO DISABLED CAR SPACE ADJACENT TO MAIN ENTEW ENTRY

- PLANNING PERMIT APPROVED TPA/42225 101-121 WHALLEY DRIVE, WHEELERS HILL-ILU ACCOMMODATION OVER 3 LEVELS AND BASEMENT CAR PARKING.
- STEEP SLOPING SITE, FALLING FROM SOUTH/ WEST CORNER ON WELLINGTON ROAD FROM RLBS TO NORTH-EAST CORNER ON WHALLEY DRIVE TO RL 49.
- POTENTIAL LONG DISTANT VIEWS TO DANDENONG RANGES
- OPEN SPACE AREAS + CLUSTER CANOPY COVER AREAS OF NATIVE VEGETATION WITHIN THE SITE AND SIGNIFICANT SETBACKS BETWEEN BUILDINGS.
- DEVELOPMENT AREA COMPRISING OF 3NO SINGLE STOREY ILU'S, GARAGE STRUCTURE AND CARPORT CURRENTLY VACANT.
- SURROUNDING RESIDENTIAL AREA MINIMAL SETBACKS BETWEEN BUILDINGS AND LESS PROVISION OF SIGNIFICANT TREES. VACANT SITE
- ELEVATED SINGLE AND 2 STOREY RESIDENTIAL BUILDINGS ON SINGLE LOTS.
- DENSELY VEGETATED LANDSCAPE PLANTATION VERGE EXTENDING ENTIRE WELLINGTON Rd BOUNDARY OF CUMBERLAND VIEW.
- 7 WINDMILL Crt 2 STOREY ELEVATED RESIDENCE VACANT SITE TO REAR OF PROPERTY
- 2m WIDE STORMWATER EASEMENT