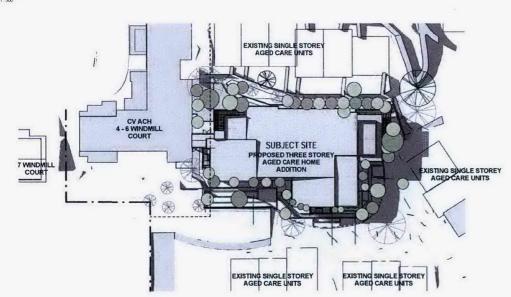

## **DESIGN RESPONSE** Arton CV Windmill Court Stage 2 **Proposed Development**

- 3 STOREY AGED CARE ADDITION LOCATED 1.
- 2.
- 3.
- 4
- 3 STOREY AGED CARE ADDITION LOCATED ON SITE OF ILU'S, ASSOCIATED GARAGES + CARPORT STRUCTURE TO BE DEWOLISHED. ARCHITECTURAL BUILDING BULK, HEIGHT AND SELECTED MATERIALS PROVIDES VISUAL INTEREST + COMPLIANT WITH COUNCIL PLANNING SCHEME. SCALE, HEIGHT AND ARCHITECTURAL BULK CONSISTENT WITH PREVIOUSLY APPROVED TOWN PLANNING DEVELOPMENTS LOCATED ON SITE. APPROPRIATE SETBACKS MEET+ EXCEED COUNCIL REQUIREMENTS TO NEIGHBOURING PROPERTIES. OPEN SPACE AREAS + CLUSTER CANOPY COVERED AREAS OF NATIVE VEGETATION WITHIN THE SITE AND SIGNIFICANT SETBACKS BETWEEN BUILDINGS 5. WITHIN THE SITE AND SIGNIFICANT SETBACKS BETWEEN BUILDINGS MAINTAINED, ALLOWS FOR GENEROUS BUFFER LANDSCAPE 'SCREENS' TO NEIGHBOURING PROPERTIES. BUILDING SITED TO MINIMISE IMPACT ON OVERLOOKING + OVERSHADOWING TO NEIGHBOURING PROPERTIES NEW ADDITION NESTLED INTO NATURAL DENDERLE TO MINIMISE IMPACT OF DURK 6.
- 7. GRADENT TO MINIMISE IMPACT OF BULK. EXISTING SIGNIFICANT TREES RETAINED WHERE POSSIBLEAND LANDSCAPE 8.
- OPPORTUNITIES CREATED WITHIN THE DEVELOPMENT AREA FOR FUTURE CANOPY
- VEGETATION PLANT PLATFORM SET BACK FROM ROOF LINE OF BUILDING TO MINIMISE VISUAL IMPACT FROM NEIGHBOURING PROPERTIES. EXISTING ADDRESS AND ENTRY FROM 9.
- 10. WINDMILL COURT MAINTAINED. CONNECTION TO NEW 3 STOREY ADDITION
- CONNECTION TO NEW 3 STOREY ADDITION VIA LINK 11. EXISTING UNDERCROFT CAR PARKING AREA REMODELED TO INCORPORATE 3NO CAR STACKING CAR SPACES. ACCESS FROM JURY ROAD TO BE RETAINED TO MINIMISE TRAEPIC TIMPACI-ON NEIGHBOURING PROPERTIES. 12. 4 ADDITIONAL CAR SPACES AT JURY STOPFET
- STREET 13. 14.
- 16. 17. 18.
- ADDITIONAL CAR SPACES AN JURT 3 TREET 3 NEW CARSPACES IN DROP-OFF AREA POTENTIAL LONG DISTANT VIEWS TO CANDENGING RANGES NO-IMPACT ON VEGETATION PLANTATION RESERVE LOCATED ALONG SITE BOUNDARY ALONG WELLINGTON ROAD REALIGNED STORWWATER EASEMENT EXPUNGED STORWWATER EASEMENT PLANNING PERMIT APPROVAL TPA/ 43536 BUILDING WORKS EXTENSION TO EXISTING AGED CARE HOME, 35 BED RESIDENCE @ 4 6 Windmill Crt, WHEELERS HILL WITH UNDERCROFT CAR PARKING CONTAINING 12 CAR SPACES AND 1NO DISABLED CAR SPACE ADJACENT TO MAIN DISABLED CAR SPACE ADJACENT TO MAIN ENTRY LINKED TO NEW ADDITION RETENTION OF EXISTING SIGNIFICANT VEGETATION ON THE SUBJECT SITE 19.

E EXISTING TREE PROPOSED TO RETAINED- SUBJECT TO ARBORIST RECOMMENDATIONS BE

SCALE: JOB NO:

DATE: DWG NO: DA0104

A1 As indicated A3 14043 DEC 2017 /1

1

smith + tracey architects

DEMOLITION AND TREE RETENTION PLAN Arton CV Windmill Court Stage 2 Proposed Development