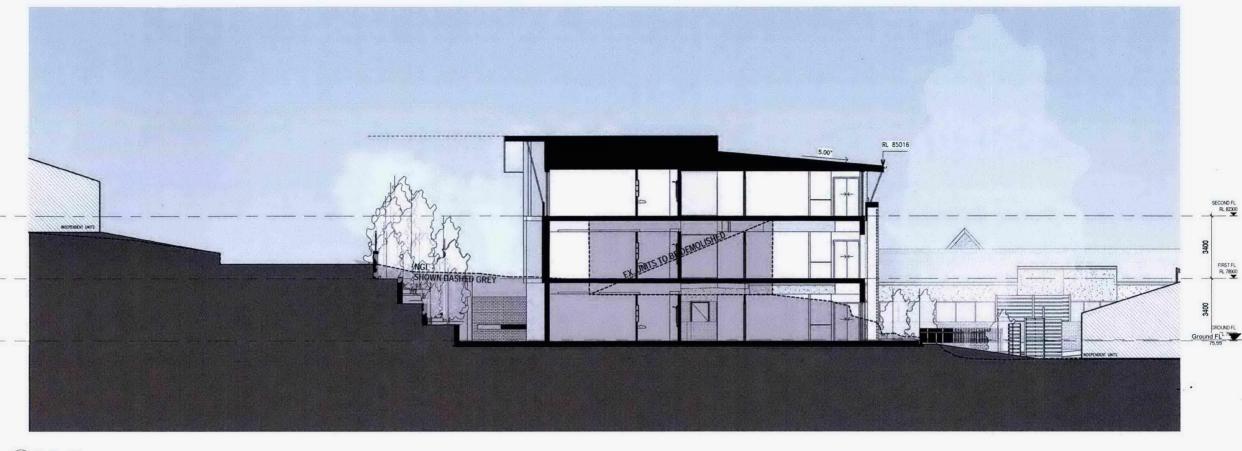

## **SECTIONS 02**

Arton CV Windmill Court Stage 2 Proposed Development

| 1:100    | A1                         |
|----------|----------------------------|
| 1:200    | A3                         |
| 14043    |                            |
| DEC 2017 |                            |
| DA3001   | /1                         |
|          | 1:200<br>14043<br>DEC 2017 |

1 Section 05 - LONG

3 Section 0002