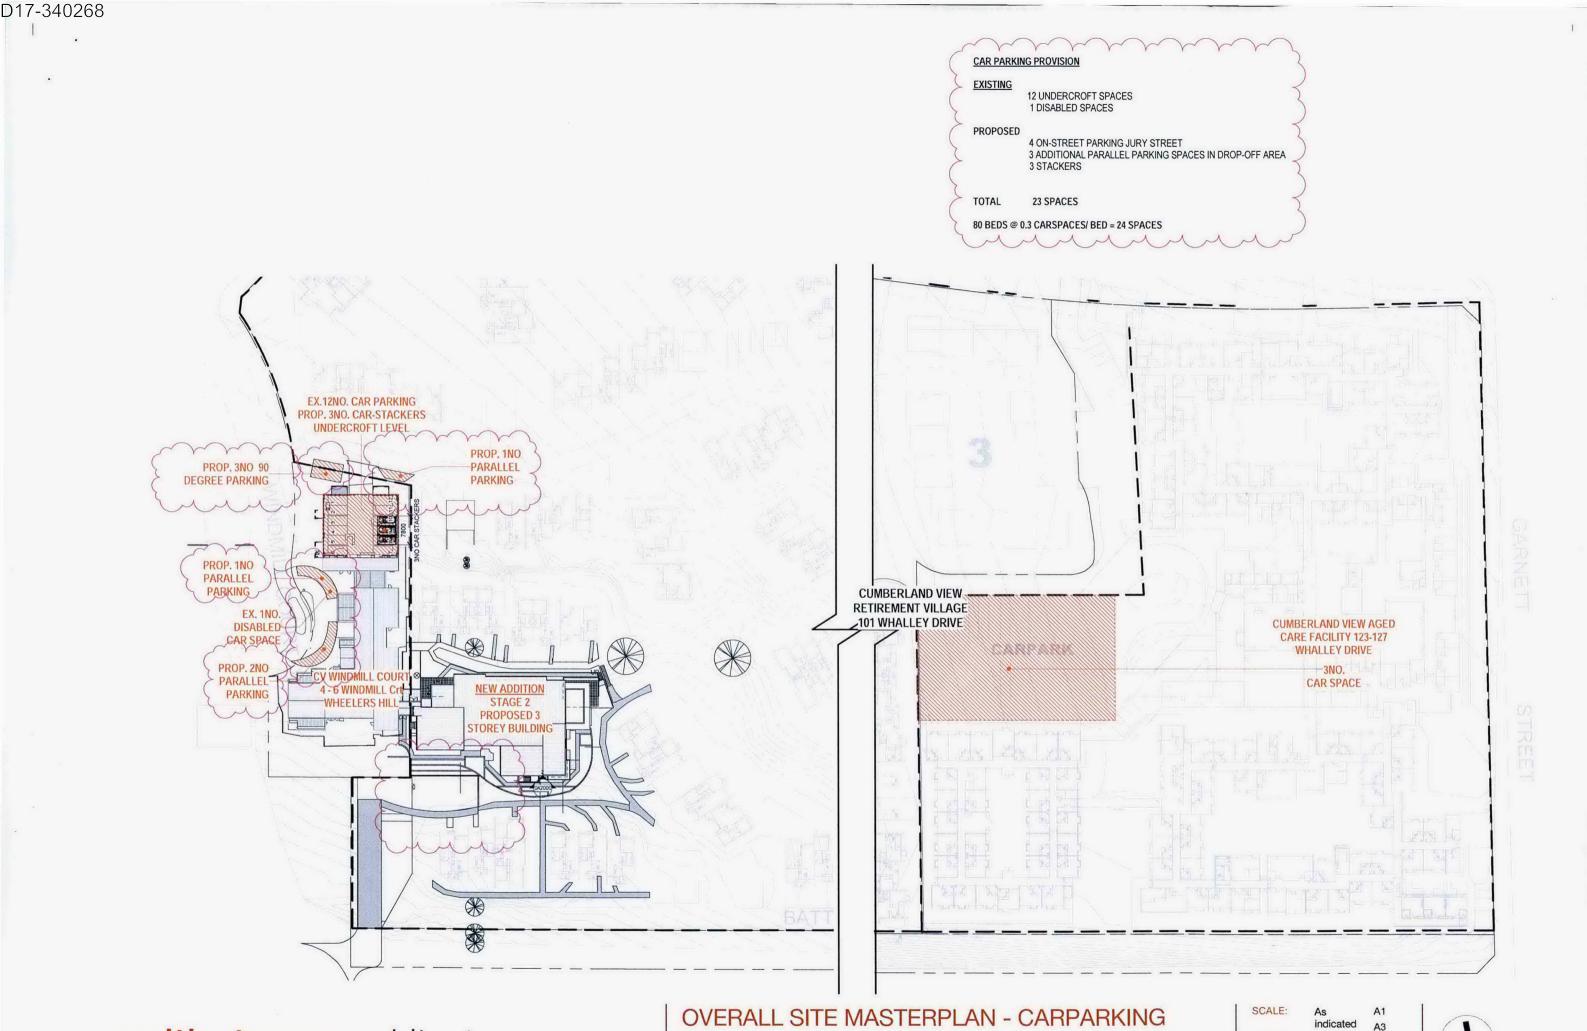

## **DESIGN RESPONSE** Arton CV Windmill Court Stage 2 **Proposed Development**

- 3 STOREY AGED CARE ADDITION LOCATED 1.
- 2.
- 3.
- 4
- 3 STOREY AGED CARE ADDITION LOCATED ON SITE OF ILU'S, ASSOCIATED GARAGES + CARPORT STRUCTURE TO BE DEWOLISHED. ARCHITECTURAL BUILDING BULK, HEIGHT AND SELECTED MATERIALS PROVIDES VISUAL INTEREST + COMPLIANT WITH COUNCIL PLANNING SCHEME. SCALE, HEIGHT AND ARCHITECTURAL BULK CONSISTENT WITH PREVIOUSLY APPROVED TOWN PLANNING DEVELOPMENTS LOCATED ON SITE. APPROPRIATE SETBACKS MEET+ EXCEED COUNCIL REQUIREMENTS TO NEIGHBOURING PROPERTIES. OPEN SPACE AREAS + CLUSTER CANOPY COVERED AREAS OF NATIVE VEGETATION WITHIN THE SITE AND SIGNIFICANT SETBACKS BETWEEN BUILDINGS 5. WITHIN THE SITE AND SIGNIFICANT SETBACKS BETWEEN BUILDINGS MAINTAINED, ALLOWS FOR GENEROUS BUFFER LANDSCAPE 'SCREENS' TO NEIGHBOURING PROPERTIES. BUILDING SITED TO MINIMISE IMPACT ON OVERLOOKING + OVERSHADOWING TO NEIGHBOURING PROPERTIES NEW ADDITION NESTLED INTO NATURAL DENDERLE TO MINIMISE IMPACT OF DURK 6.
- 7. GRADENT TO MINIMISE IMPACT OF BULK. EXISTING SIGNIFICANT TREES RETAINED WHERE POSSIBLEAND LANDSCAPE 8.
- OPPORTUNITIES CREATED WITHIN THE DEVELOPMENT AREA FOR FUTURE CANOPY
- VEGETATION PLANT PLATFORM SET BACK FROM ROOF LINE OF BUILDING TO MINIMISE VISUAL IMPACT FROM NEIGHBOURING PROPERTIES. EXISTING ADDRESS AND ENTRY FROM 9.
- 10. WINDMILL COURT MAINTAINED. CONNECTION TO NEW 3 STOREY ADDITION
- CONNECTION TO NEW 3 STOREY ADDITION VIA LINK 11. EXISTING UNDERCROFT CAR PARKING AREA REMODELED TO INCORPORATE 3NO CAR STACKING CAR SPACES. ACCESS FROM JURY ROAD TO BE RETAINED TO MINIMISE TRAEPIC TIMPACI-ON NEIGHBOURING PROPERTIES. 12. 4 ADDITIONAL CAR SPACES AT JURY STOPFET
- STREET 13. 14.
- 16. 17. 18.
- ADDITIONAL CAR SPACES AN JURT 3 TREET 3 NEW CARSPACES IN DROP-OFF AREA POTENTIAL LONG DISTANT VIEWS TO CANDENGING RANGES NO-IMPACT ON VEGETATION PLANTATION RESERVE LOCATED ALONG SITE BOUNDARY ALONG WELLINGTON ROAD REALIGNED STORWWATER EASEMENT EXPUNGED STORWWATER EASEMENT PLANNING PERMIT APPROVAL TPA/ 43536 BUILDING WORKS EXTENSION TO EXISTING AGED CARE HOME, 35 BED RESIDENCE @ 4 6 Windmill Crt, WHEELERS HILL WITH UNDERCROFT CAR PARKING CONTAINING 12 CAR SPACES AND 1NO DISABLED CAR SPACE ADJACENT TO MAIN DISABLED CAR SPACE ADJACENT TO MAIN ENTRY LINKED TO NEW ADDITION RETENTION OF EXISTING SIGNIFICANT VEGETATION ON THE SUBJECT SITE 19.