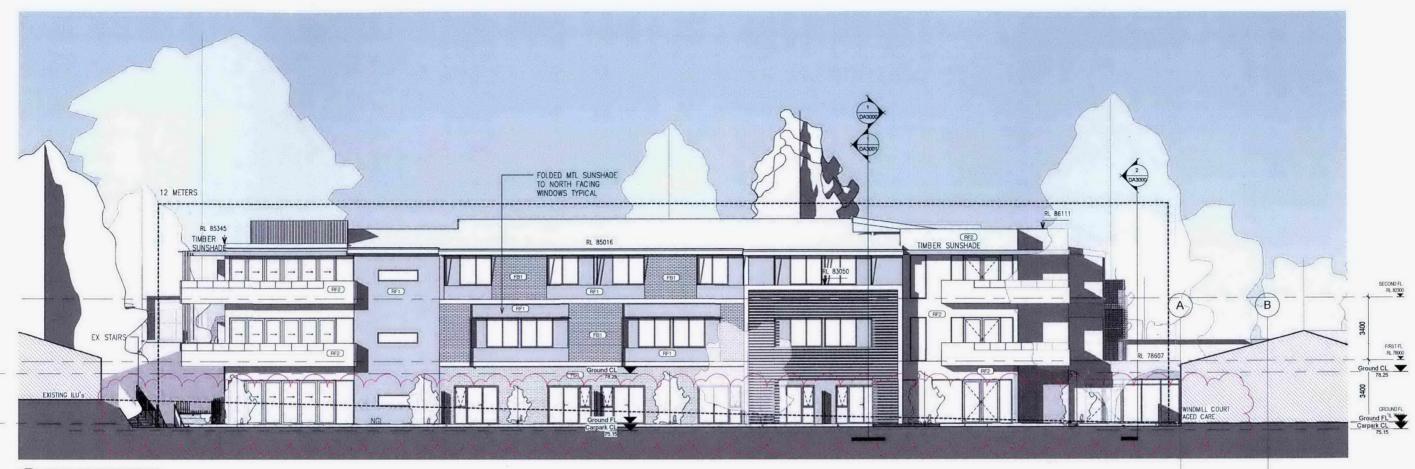

## SECTIONS 01

Arton CV Windmill Court Stage 2 Proposed Development

1 Section 01

| SCALE:  | 1:100    | A1 |
|---------|----------|----|
|         | 1:200    | A3 |
| JOB NO: | 14043    |    |
| DATE:   | DEC 2017 |    |
| DWG NO: | DA3000   | /1 |