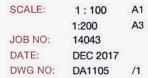

## **ELEVATIONS**

Arton CV Windmill Court Stage 2 Proposed Development

1 2000EL NORTH PROPOSED

| SCALE:  | 1:100    | A1 |  |
|---------|----------|----|--|
|         | 1:200    | A3 |  |
| JOB NO: | 14043    |    |  |
| DATE:   | DEC 2017 |    |  |
| DWG NO: | DA2000   | /1 |  |
|         |          |    |  |