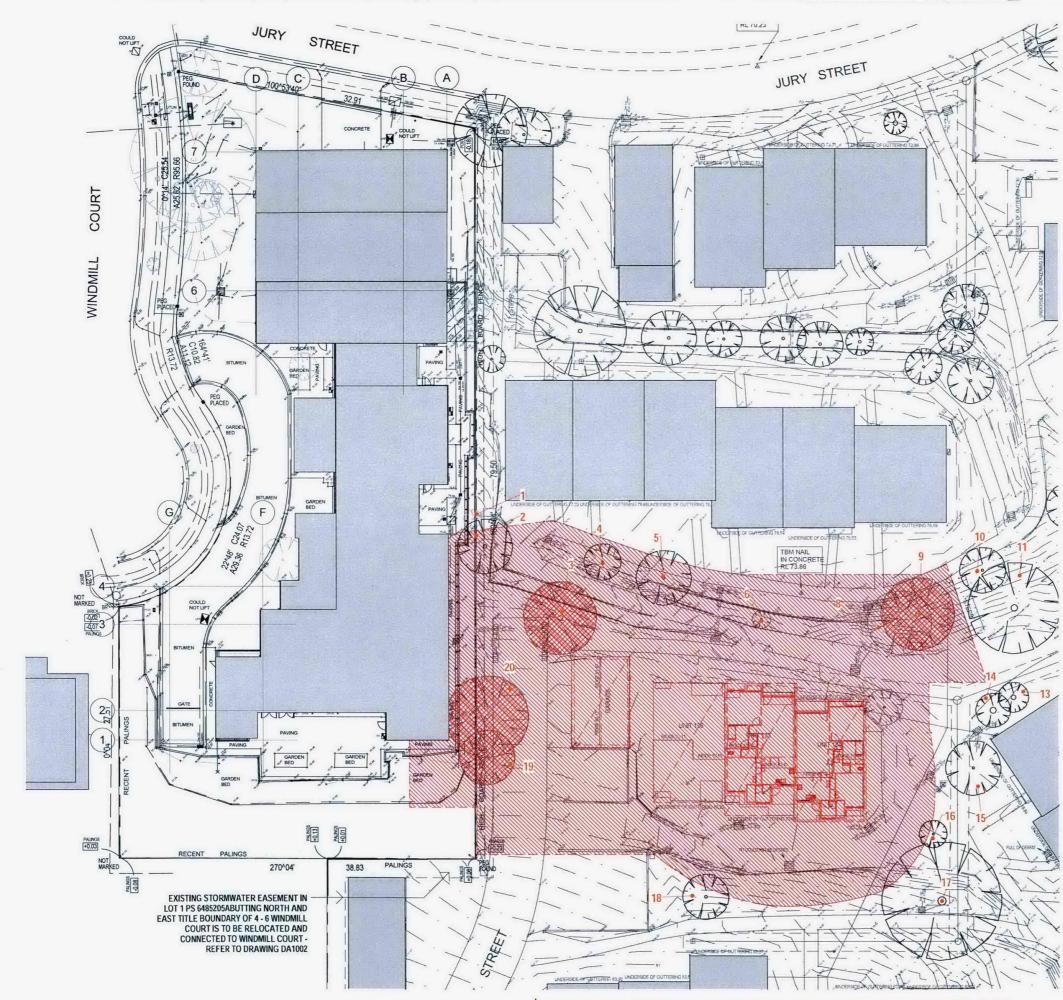

E EXISTING TREE PROPOSED TO RETAINED- SUBJECT TO ARBORIST RECOMMENDATIONS BE

SCALE: JOB NO:

DATE: DWG NO: DA0104

A1 As indicated A3 14043 DEC 2017 /1

1

smith + tracey architects

DEMOLITION AND TREE RETENTION PLAN Arton CV Windmill Court Stage 2 Proposed Development