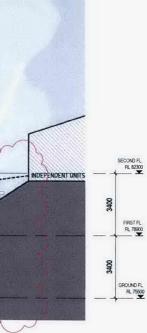

## SECTIONS 01

Arton CV Windmill Court Stage 2 Proposed Development

1 Section 01

| SCALE:  | 1:100    | A1 |
|---------|----------|----|
|         | 1:200    | A3 |
| JOB NO: | 14043    |    |
| DATE:   | DEC 2017 |    |
| DWG NO: | DA3000   | /1 |

## **SECTIONS 02**

Arton CV Windmill Court Stage 2 Proposed Development

| 1:100    | A1                         |
|----------|----------------------------|
| 1:200    | A3                         |
| 14043    |                            |
| DEC 2017 |                            |
| DA3001   | /1                         |
|          | 1:200<br>14043<br>DEC 2017 |

## **SECTIONS 03**

Arton CV Windmill Court Stage 2 Proposed Development

| As        | A1                             |
|-----------|--------------------------------|
| indicated | A3                             |
| 14043     |                                |
| DEC 2017  |                                |
| DA3002    | /1                             |
|           | indicated<br>14043<br>DEC 2017 |