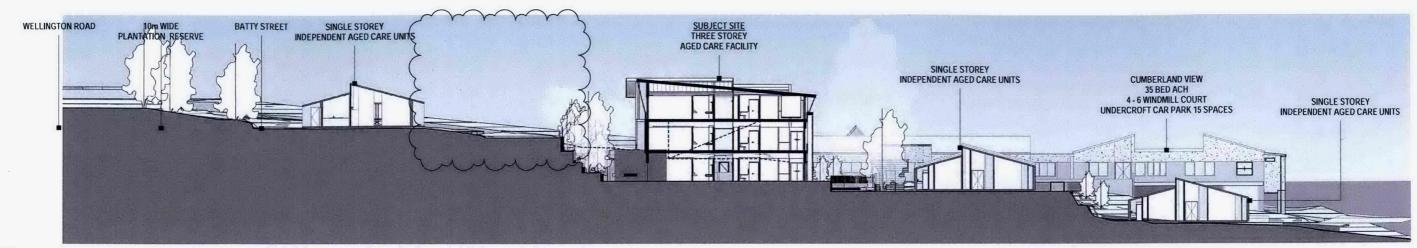

---|----------|----|
|         | 1:200    | A3 |
| JOB NO: | 14043    |    |
| DATE:   | DEC 2017 |    |
| DWG NO: | DA2001   | /1 |
|         |          |    |



## SECTIONS 01

Arton CV Windmill Court Stage 2 Proposed Development





1 Section 01

| SCALE:  | 1:100    | A1 |
|---------|----------|----|
|         | 1:200    | A3 |
| JOB NO: | 14043    |    |
| DATE:   | DEC 2017 |    |
| DWG NO: | DA3000   | /1 |

J.



I.

## **SECTIONS 02**

Arton CV Windmill Court Stage 2 Proposed Development

| 1:100    | A1                         |
|----------|----------------------------|
| 1:200    | A3                         |
| 14043    |                            |
| DEC 2017 |                            |
| DA3001   | /1                         |
|          | 1:200<br>14043<br>DEC 2017 |



1 Section 05 - LONG





3 Section 0002

## smith + tracey architects

## **SECTIONS 03**

Arton CV Windmill Court Stage 2 Proposed Development

| As        | A1                             |
|-----------|--------------------------------|
| indicated | A3                             |
| 14043     |                                |
| DEC 2017  |                                |
| DA3002    | /1                             |
|           | indicated<br>14043<br>DEC 2017 |

SHADOW STUDIES Arton CV Windmill Court Stage 2 Proposed Development





2 0100SP SITE PROPOSED - SUNSHADE 12 NOON



1 0100SP SITE PROPOSED - SUNSHADE 9am



 SCALE:
 1:500
 A1

 A3

 JOB NO:
 14043

 DATE:
 DEC 2017

DWG NO: DA7000 /1



1

1



# smith + tracey architects

## EXISTING FLOOR PLAN

Arton CV Windmill Cour