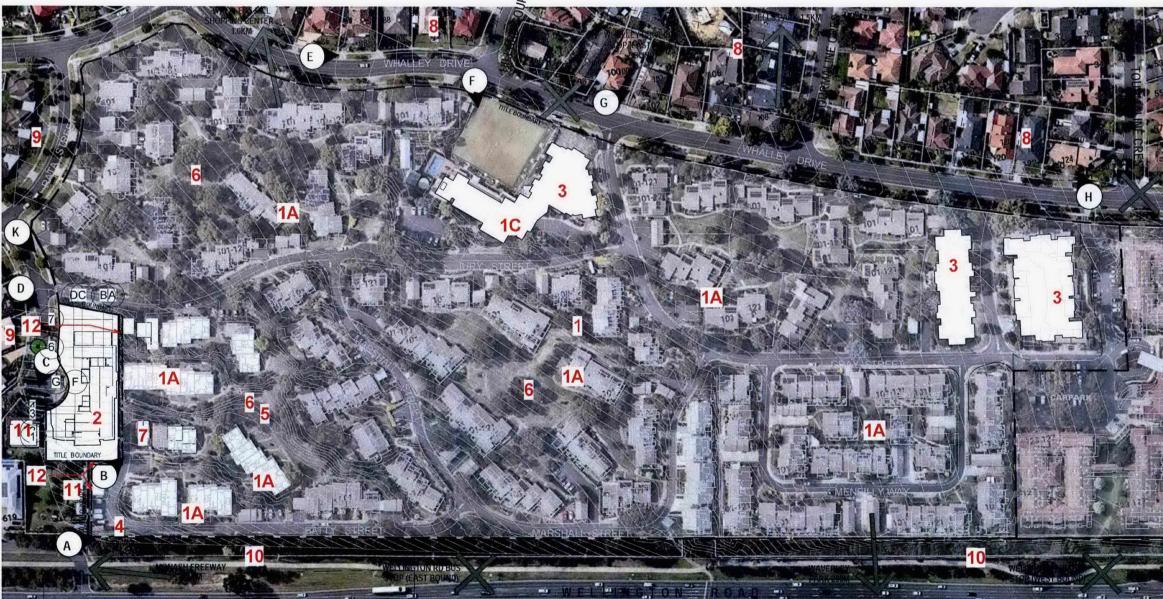

mill Court ACR Stage 2 Central -3 sh

THE SITE CUMBERLAND VIEW RETIREMENT VILLAGE 101 WHALLEY DRIVE WHEELERS HILL

## smith + tracey architects

SITE ANALYSIS / NSD Arton CV Windmill Court Stage 2 **Proposed Development** 

CUMBERLAND VIEW - 14.5 HECTARE SITE CONTAINING VARIOUS MODELS OF SENIOR LIVING ACCOMMODATION AND ANCILLARY COMMUNAL RECREATION AREAS INCLUDING ACCOMMUNITY CARE ACCOMMODATION, ILU'S, COMMUNITY CENTER, GYM AND POOL

SINGLE STOREY ILU'S CUMBERLAND VIEW AGED CARE HOME 123 - 127 WHALLEY DRIVE COMMUNITY CENTER

10

2

3

4

5

6

PLANNING PERMIT APPROVAL TPA/ 43536 BUILDING WORKS EXTENSION TO EXISTING AGED CARE HOME, 4 - 6 Windmill Crt, WHEELERS HILL WITH UNDERCROFT CAR PARKING CONTAINING 12 CAR SPACES AND INO DISABLED CAR SPACE ADJACENT TO MAIN ENTEW ENTRY

- PLANNING PERMIT APPROVED TPA/42225 101-121 WHALLEY DRIVE, WHEELERS HILL-ILU ACCOMMODATION OVER 3 LEVELS AND BASEMENT CAR PARKING.
- STEEP SLOPING SITE, FALLING FROM SOUTH/ WEST CORNER ON WELLINGTON ROAD FROM RLBS TO NORTH-EAST CORNER ON WHALLEY DRIVE TO RL 49.
- POTENTIAL LONG DISTANT VIEWS TO DANDENONG RANGES
- OPEN SPACE AREAS + CLUSTER CANOPY COVER AREAS OF NATIVE VEGETATION WITHIN THE SITE AND SIGNIFICANT SETBACKS BETWEEN BUILDINGS.
- DEVELOPMENT AREA COMPRISING OF 3NO SINGLE STOREY ILU'S, GARAGE STRUCTURE AND CARPORT CURRENTLY VACANT.
- SURROUNDING RESIDENTIAL AREA MINIMAL SETBACKS BETWEEN BUILDINGS AND LESS PROVISION OF SIGNIFICANT TREES. VACANT SITE
- ELEVATED SINGLE AND 2 STOREY RESIDENTIAL BUILDINGS ON SINGLE LOTS.
- DENSELY VEGETATED LANDSCAPE PLANTATION VERGE EXTENDING ENTIRE WELLINGTON Rd BOUNDARY OF CUMBERLAND VIEW.
- 7 WINDMILL Crt 2 STOREY ELEVATED RESIDENCE VACANT SITE TO REAR OF PROPERTY
- 2m WIDE STORMWATER EASEMENT