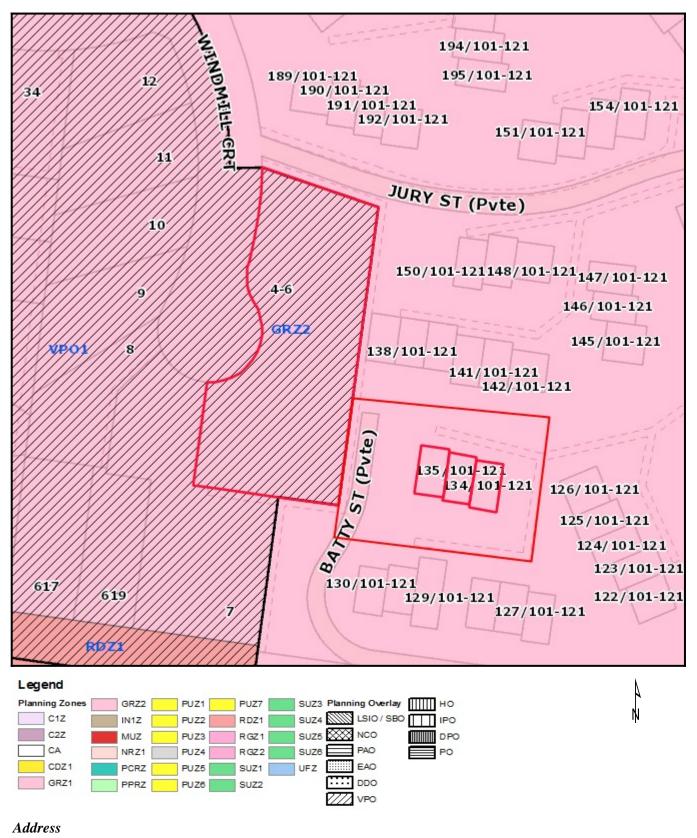

## Planning Overlays and Zones

### 4-6 Windmill Court & 101-127 Whalley Drive WHEELERS HILL VIC 3150

Base data is supplied under Licence from Land Victoria. This map is for general use only and may not be used as proof of ownership, dimensions or any other status. The City of Monash endeavours to keep the information current, and welcomes notification of omissions or inaccuracies.