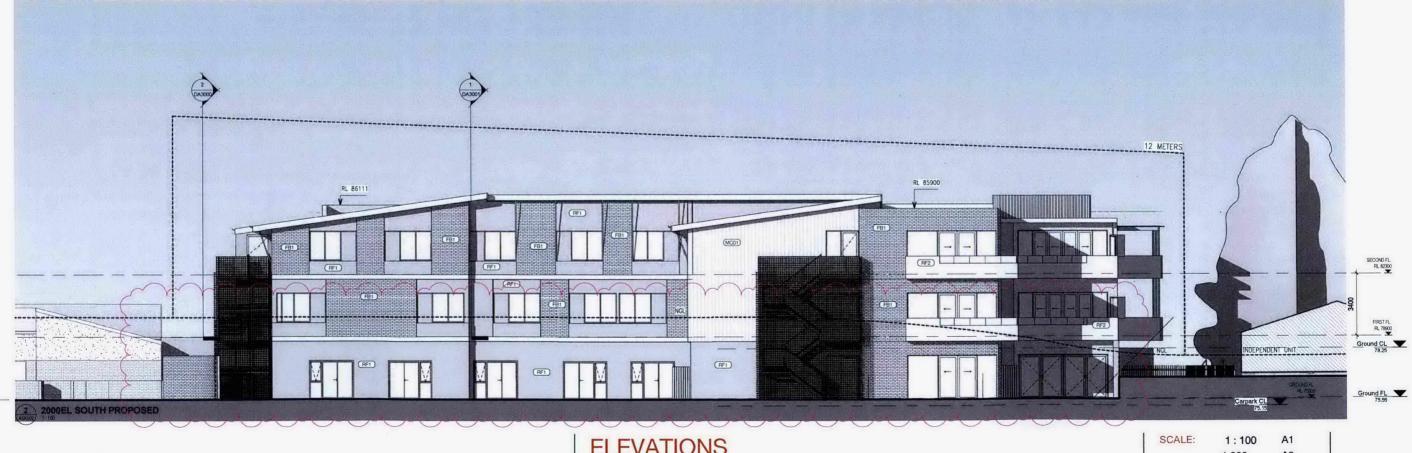

2000EL EAST PROPOSED

D17-340268

2000EL WEST PROPOSED

smith + tracey architects

ELEVATIONS Arton CV Windmill Court Stage 2 Proposed Development

| SCALE:  | 1:100    | A1 |
|---------|----------|----|
|         | 1:200    | A3 |
| JOB NO: | 14043    |    |
| DATE:   | DEC 2017 |    |
| DWG NO: | DA2001   | /1 |
|         |          |    |