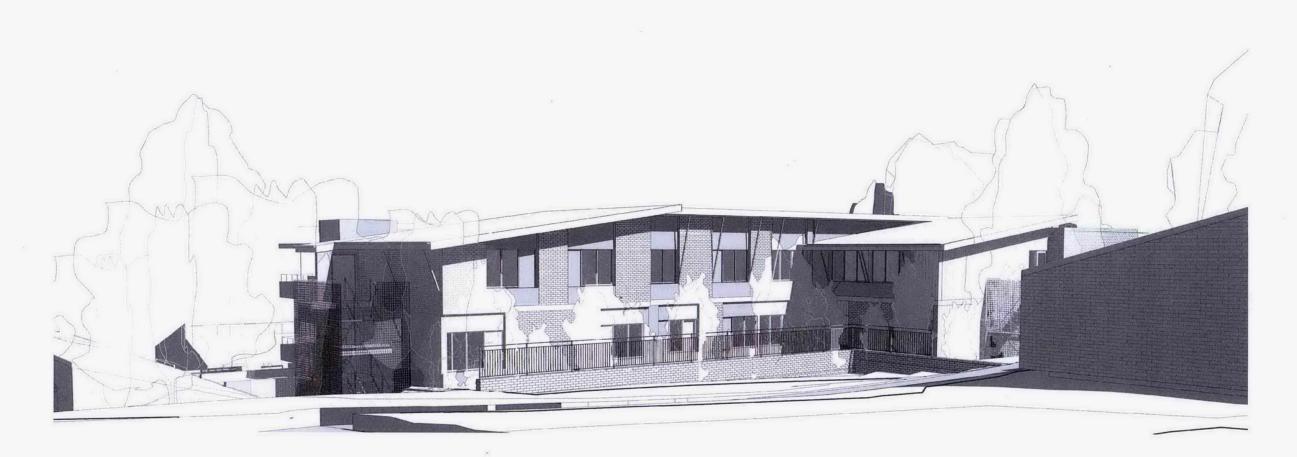

# smith + tracey architects

**PROPOSED MASTER PLAN** Arton CV Windmill Court Stage 2 Proposed Development

JOB NO: DATE:

SCALE:

As A1 indicated A3 14043 DEC 2017 DWG NO: DA0101 /1

1

VIEW K

VIEW H

## **DESIGN RESPONSE** Arton CV Windmill Court Stage 2 **Proposed Development**

- 3 STOREY AGED CARE ADDITION LOCATED 1.
- 2.
- 3.
- 4
- 3 STOREY AGED CARE ADDITION LOCATED ON SITE OF ILU'S, ASSOCIATED GARAGES + CARPORT STRUCTURE TO BE DEWOLISHED. ARCHITECTURAL BUILDING BULK, HEIGHT AND SELECTED MATERIALS PROVIDES VISUAL INTEREST + COMPLIANT WITH COUNCIL PLANNING SCHEME. SCALE, HEIGHT AND ARCHITECTURAL BULK CONSISTENT WITH PREVIOUSLY APPROVED TOWN PLANNING DEVELOPMENTS LOCATED ON SITE. APPROPRIATE SETBACKS MEET+ EXCEED COUNCIL REQUIREMENTS TO NEIGHBOURING PROPERTIES. OPEN SPACE AREAS + CLUSTER CANOPY COVERED AREAS OF NATIVE VEGETATION WITHIN THE SITE AND SIGNIFICANT SETBACKS BETWEEN BUILDINGS 5. WITHIN THE SITE AND SIGNIFICANT SETBACKS BETWEEN BUILDINGS MAINTAINED, ALLOWS FOR GENEROUS BUFFER LANDSCAPE 'SCREENS' TO NEIGHBOURING PROPERTIES. BUILDING SITED TO MINIMISE IMPACT ON OVERLOOKING + OVERSHADOWING TO NEIGHBOURING PROPERTIES NEW ADDITION NESTLED INTO NATURAL DENDERLE TO MINIMISE IMPACT OF DURK 6.
- 7. GRADENT TO MINIMISE IMPACT OF BULK. EXISTING SIGNIFICANT TREES RETAINED WHERE POSSIBLEAND LANDSCAPE 8.
- OPPORTUNITIES CREATED WITHIN THE DEVELOPMENT AREA FOR FUTURE CANOPY
- VEGETATION PLANT PLATFORM SET BACK FROM ROOF LINE OF BUILDING TO MINIMISE VISUAL IMPACT FROM NEIGHBOURING PROPERTIES. EXISTING ADDRESS AND ENTRY FROM 9.
- 10. WINDMILL COURT MAINTAINED. CONNECTION TO NEW 3 STOREY ADDITION
- CONNECTION TO NEW 3 STOREY ADDITION VIA LINK 11. EXISTING UNDERCROFT CAR PARKING AREA REMODELED TO INCORPORATE 3NO CAR STACKING CAR SPACES. ACCESS FROM JURY ROAD TO BE RETAINED TO MINIMISE TRAEPIC TIMPACI-ON NEIGHBOURING PROPERTIES. 12. 4 ADDITIONAL CAR SPACES AT JURY STOPFET
- STREET 13. 14.
- 16. 17. 18.
- ADDITIONAL CAR SPACES AN JURT 3 TREET 3 NEW CARSPACES IN DROP-OFF AREA POTENTIAL LONG DISTANT VIEWS TO CANDENGING RANGES NO-IMPACT ON VEGETATION PLANTATION RESERVE LOCATED ALONG SITE BOUNDARY ALONG WELLINGTON ROAD REALIGNED STORWWATER EASEMENT EXPUNGED STORWWATER EASEMENT PLANNING PERMIT APPROVAL TPA/ 43536 BUILDING WORKS EXTENSION TO EXISTING AGED CARE HOME, 35 BED RESIDENCE @ 4 6 Windmill Crt, WHEELERS HILL WITH UNDERCROFT CAR PARKING CONTAINING 12 CAR SPACES AND 1NO DISABLED CAR SPACE ADJACENT TO MAIN DISABLED CAR SPACE ADJACENT TO MAIN ENTRY LINKED TO NEW ADDITION RETENTION OF EXISTING SIGNIFICANT VEGETATION ON THE SUBJECT SITE 19.