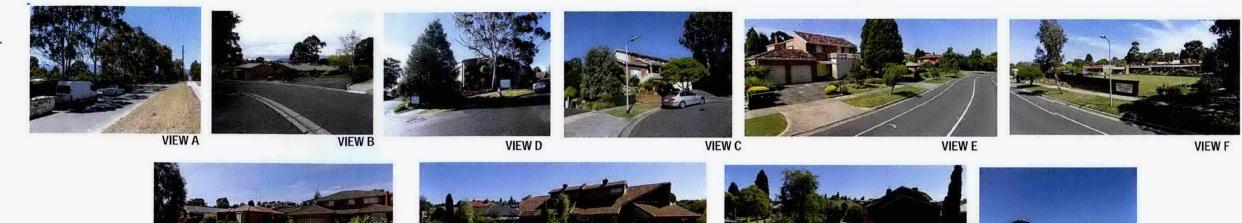

- PLANNING PERMIT APPROVED TPA/42225 101-121 WHALLEY DRIVE, WHEELERS HILL-ILU ACCOMMODATION OVER 3 LEVELS AND BASEMENT CAR PARKING.
- STEEP SLOPING SITE, FALLING FROM SOUTH/ WEST CORNER ON WELLINGTON ROAD FROM RLBS TO NORTH-EAST CORNER ON WHALLEY DRIVE TO RL 49.
- POTENTIAL LONG DISTANT VIEWS TO DANDENONG RANGES
- OPEN SPACE AREAS + CLUSTER CANOPY COVER AREAS OF NATIVE VEGETATION WITHIN THE SITE AND SIGNIFICANT SETBACKS BETWEEN BUILDINGS.
- DEVELOPMENT AREA COMPRISING OF 3NO SINGLE STOREY ILU'S, GARAGE STRUCTURE AND CARPORT CURRENTLY VACANT.
- SURROUNDING RESIDENTIAL AREA MINIMAL SETBACKS BETWEEN BUILDINGS AND LESS PROVISION OF SIGNIFICANT TREES. VACANT SITE
- ELEVATED SINGLE AND 2 STOREY RESIDENTIAL BUILDINGS ON SINGLE LOTS.
- DENSELY VEGETATED LANDSCAPE PLANTATION VERGE EXTENDING ENTIRE WELLINGTON Rd BOUNDARY OF CUMBERLAND VIEW.
- 7 WINDMILL Crt 2 STOREY ELEVATED RESIDENCE VACANT SITE TO REAR OF PROPERTY
- 2m WIDE STORMWATER EASEMENT