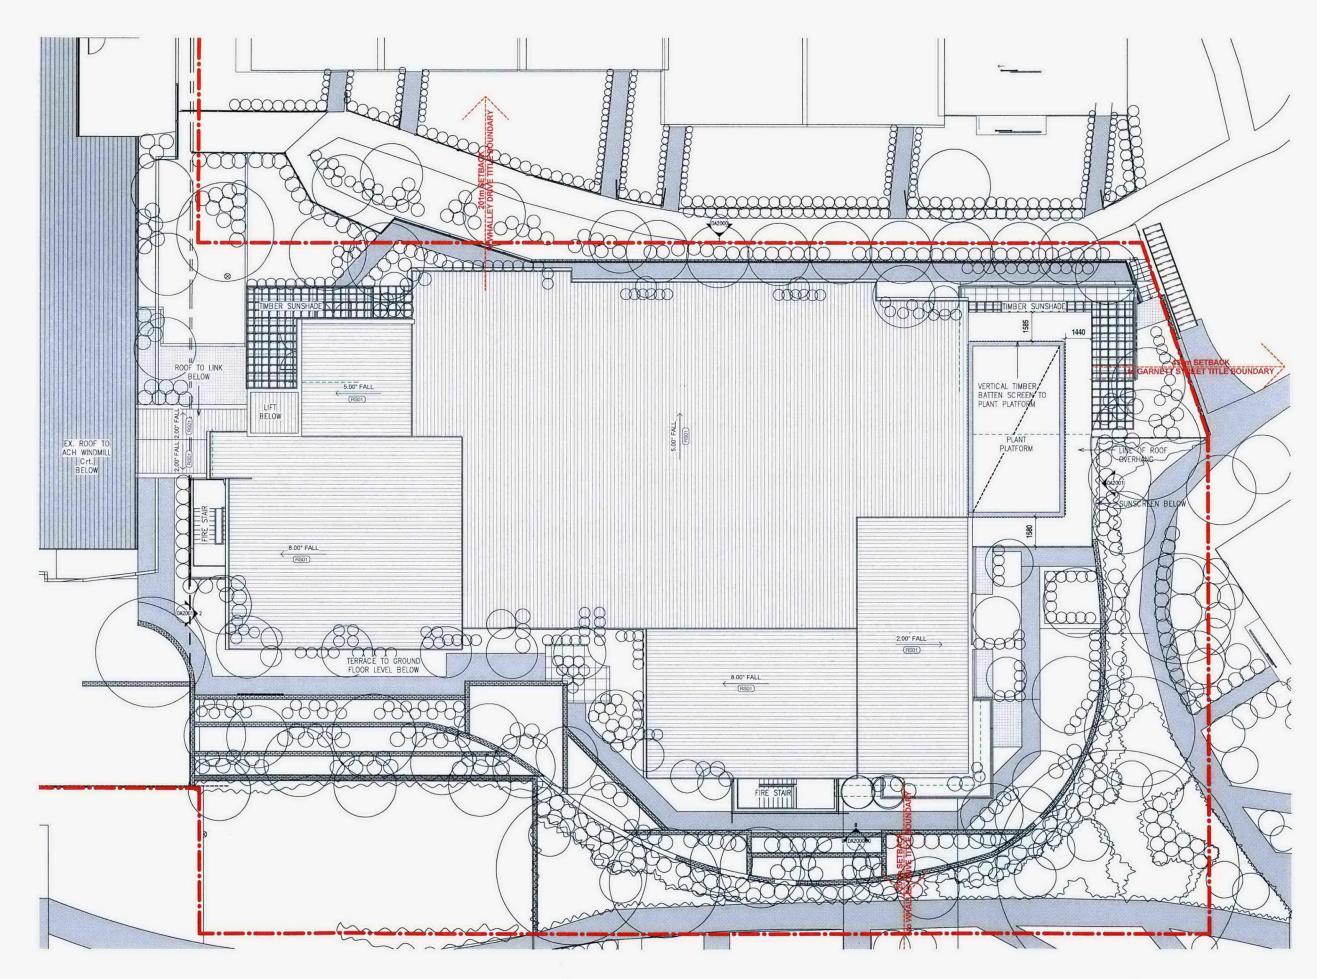

IN ENTRY LINKED TO NEW ADDITION RETENTION OF EXISTING SIGNIFICANT VEGETATION ON THE SUBJECT SITE 19.

E EXISTING TREE PROPOSED TO RETAINED- SUBJECT TO ARBORIST RECOMMENDATIONS BE

SCALE: JOB NO:

DATE: DWG NO: DA0104

A1 As indicated A3 14043 DEC 2017 /1





1



smith + tracey architects

DEMOLITION AND TREE RETENTION PLAN Arton CV Windmill Court Stage 2 Proposed Development



DWG NO:

1:200 A1 1:400 A3 14043 DEC 2017 DA1001



LEGEND



Arton CV Windmill Court Stage 2 **Proposed Development** 

JOB NO: DATE: DWG NO:

14043 DEC 2017 DA1002 /1





REFER TO LANDSCAPE DRAWING DOCUMENTS FOR FURTHER DETAILS REFER TO ARBORIST REPORT FOR DETAILS REFER TO DRAWING A1002 FOR LOCATON OF CAR PARKING

# smith + tracey architects



**Proposed Development** 

DATE: DEC 2017 DWG NO: DA1003 /1









# smith + tracey architects

## ROOF PLAN Arton CV Windmill Court Stage 2 Proposed Development





## **ELEVATIONS**

Arton CV Windmill Court Stage 2 Proposed Development





1 2000EL NORTH PROPOSED

| SCALE:  | 1:100    | A1 |  |
|---------|----------|----|--|
|         | 1:200    | A3 |  |
| JOB NO: | 14043    |    |  |
| DATE:   | DEC 2017 |    |  |
| DWG NO: | DA2000   | /1 |  |
|         |          |    |  |



2000EL EAST PROPOSED

D17-340268



2000EL WEST PROPOSED

smith + tracey architects

ELEVATIONS Arton CV Windmill Court Stage 2 Proposed Development







| SCALE:  | 1:100    | A1 |
|---------|----------|----|
|         | 1:200    | A3 |
| JOB NO: | 14043    |    |
| DATE:   | DEC 2017 |    |
| DWG NO: | DA2001   | /1 |
|         |          |    |



## SECTIONS 01

Arton