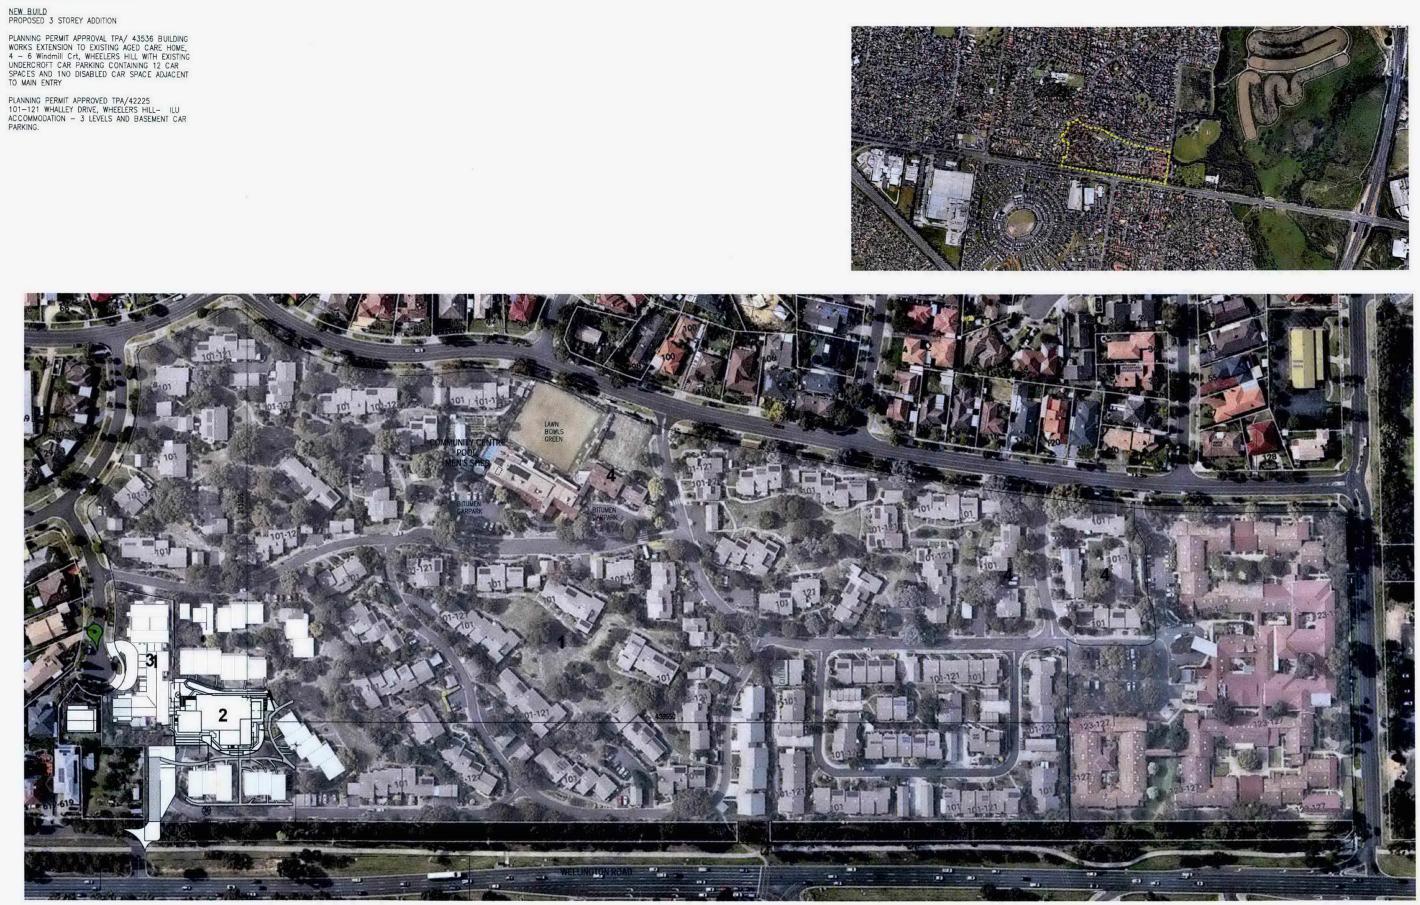

## smith + tracey architects

SITE ANALYSIS / NSD Arton CV Windmill Court Stage 2 **Proposed Development** 

CUMBERLAND VIEW - 14.5 HECTARE SITE CONTAINING VARIOUS MODELS OF SENIOR LIVING ACCOMMODATION AND ANCILLARY COMMUNAL RECREATION AREAS INCLUDING ACCOMMUNITY CARE ACCOMMODATION, ILU'S, COMMUNITY CENTER, GYM AND POOL

SINGLE STOREY ILU'S CUMBERLAND VIEW AGED CARE HOME 123 - 127 WHALLEY DRIVE COMMUNITY CENTER

10

2

3

4

5

6

PLANNING PERMIT APPROVAL TPA/ 43536 BUILDING WORKS EXTENSION TO EXISTING AGED CARE HOME, 4 - 6 Windmill Crt, WHEELERS HILL WITH UNDERCROFT CAR PARKING CONTAINING 12 CAR SPACES AND INO DISABLED CAR SPACE ADJACENT TO MAIN ENTEW ENTRY

- PLANNING PERMIT APPROVED TPA/42225 101-121 WHALLEY DRIVE, WHEELERS HILL-ILU ACCOMMODATION OVER 3 LEVELS AND BASEMENT CAR PARKING.
- STEEP SLOPING SITE, FALLING FROM SOUTH/ WEST CORNER ON WELLINGTON ROAD FROM RLBS TO NORTH-EAST CORNER ON WHALLEY DRIVE TO RL 49.
- POTENTIAL LONG DISTANT VIEWS TO DANDENONG RANGES
- OPEN SPACE AREAS + CLUSTER CANOPY COVER AREAS OF NATIVE VEGETATION WITHIN THE SITE AND SIGNIFICANT SETBACKS BETWEEN BUILDINGS.
- DEVELOPMENT AREA COMPRISING OF 3NO SINGLE STOREY ILU'S, GARAGE STRUCTURE AND CARPORT CURRENTLY VACANT.
- SURROUNDING RESIDENTIAL AREA MINIMAL SETBACKS BETWEEN BUILDINGS AND LESS PROVISION OF SIGNIFICANT TREES. VACANT SITE
- ELEVATED SINGLE AND 2 STOREY RESIDENTIAL BUILDINGS ON SINGLE LOTS.
- DENSELY VEGETATED LANDSCAPE PLANTATION VERGE EXTENDING ENTIRE WELLINGTON Rd BOUNDARY OF CUMBERLAND VIEW.
- 7 WINDMILL Crt 2 STOREY ELEVATED RESIDENCE VACANT SITE TO REAR OF PROPERTY
- 2m WIDE STORMWATER EASEMENT