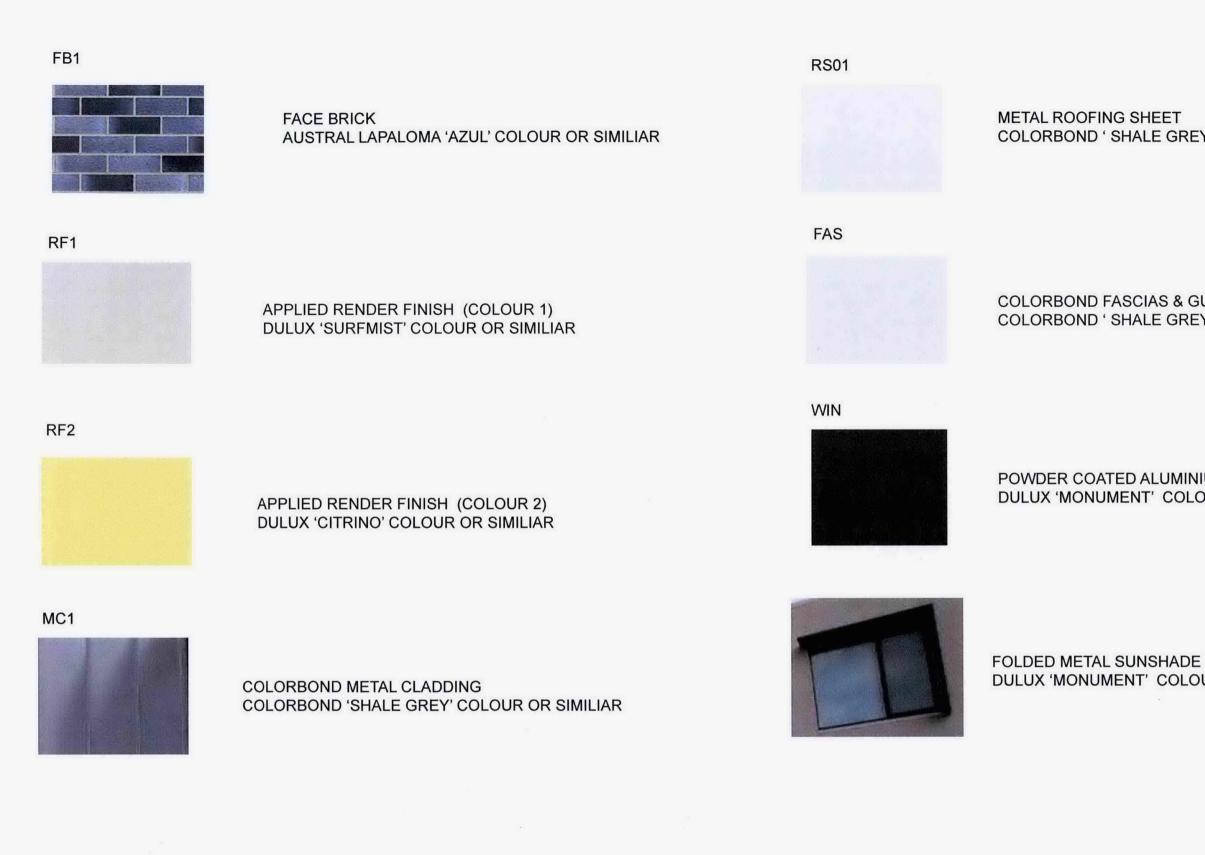

## MATERIAL SCHEDULE

Arton CV Windmill Court Stage 2 Proposed Development

# COLORBOND ' SHALE GREY' COLOUR OR SIMILIAR

#### **COLORBOND FASCIAS & GUTTERS** COLORBOND ' SHALE GREY' COLOUR OR SIMILIAR

#### POWDER COATED ALUMINIUM FRAME WINDOWS DULUX 'MONUMENT' COLOUR OR SIMILIAR

DULUX 'MONUMENT' COLOUR OR SIMILIAR

SCALE:

JOB NO:

DATE:

NTS 14043 NOV 2017 DWG NO: DA8000

A1 A3

163/101-121 159/101-121 156/101-121 157/101-121 160/101-121 158/101-121 161/101-121 162/101-121 98/101-121 95-96/101-121 99/101-121 97/101-121 94/101-121 101/101-121 102/101-121 91/101 - 121103/101-121 90/101-121 89/101-121 104/101-121 88/101-121 110/101-121 107/101-121 106//101-121 (pyte 111/101-121 112/101-121 113/101-121 114/101-121 121/101-121119/101-121 117/101-121 115/101-121 116/101-121