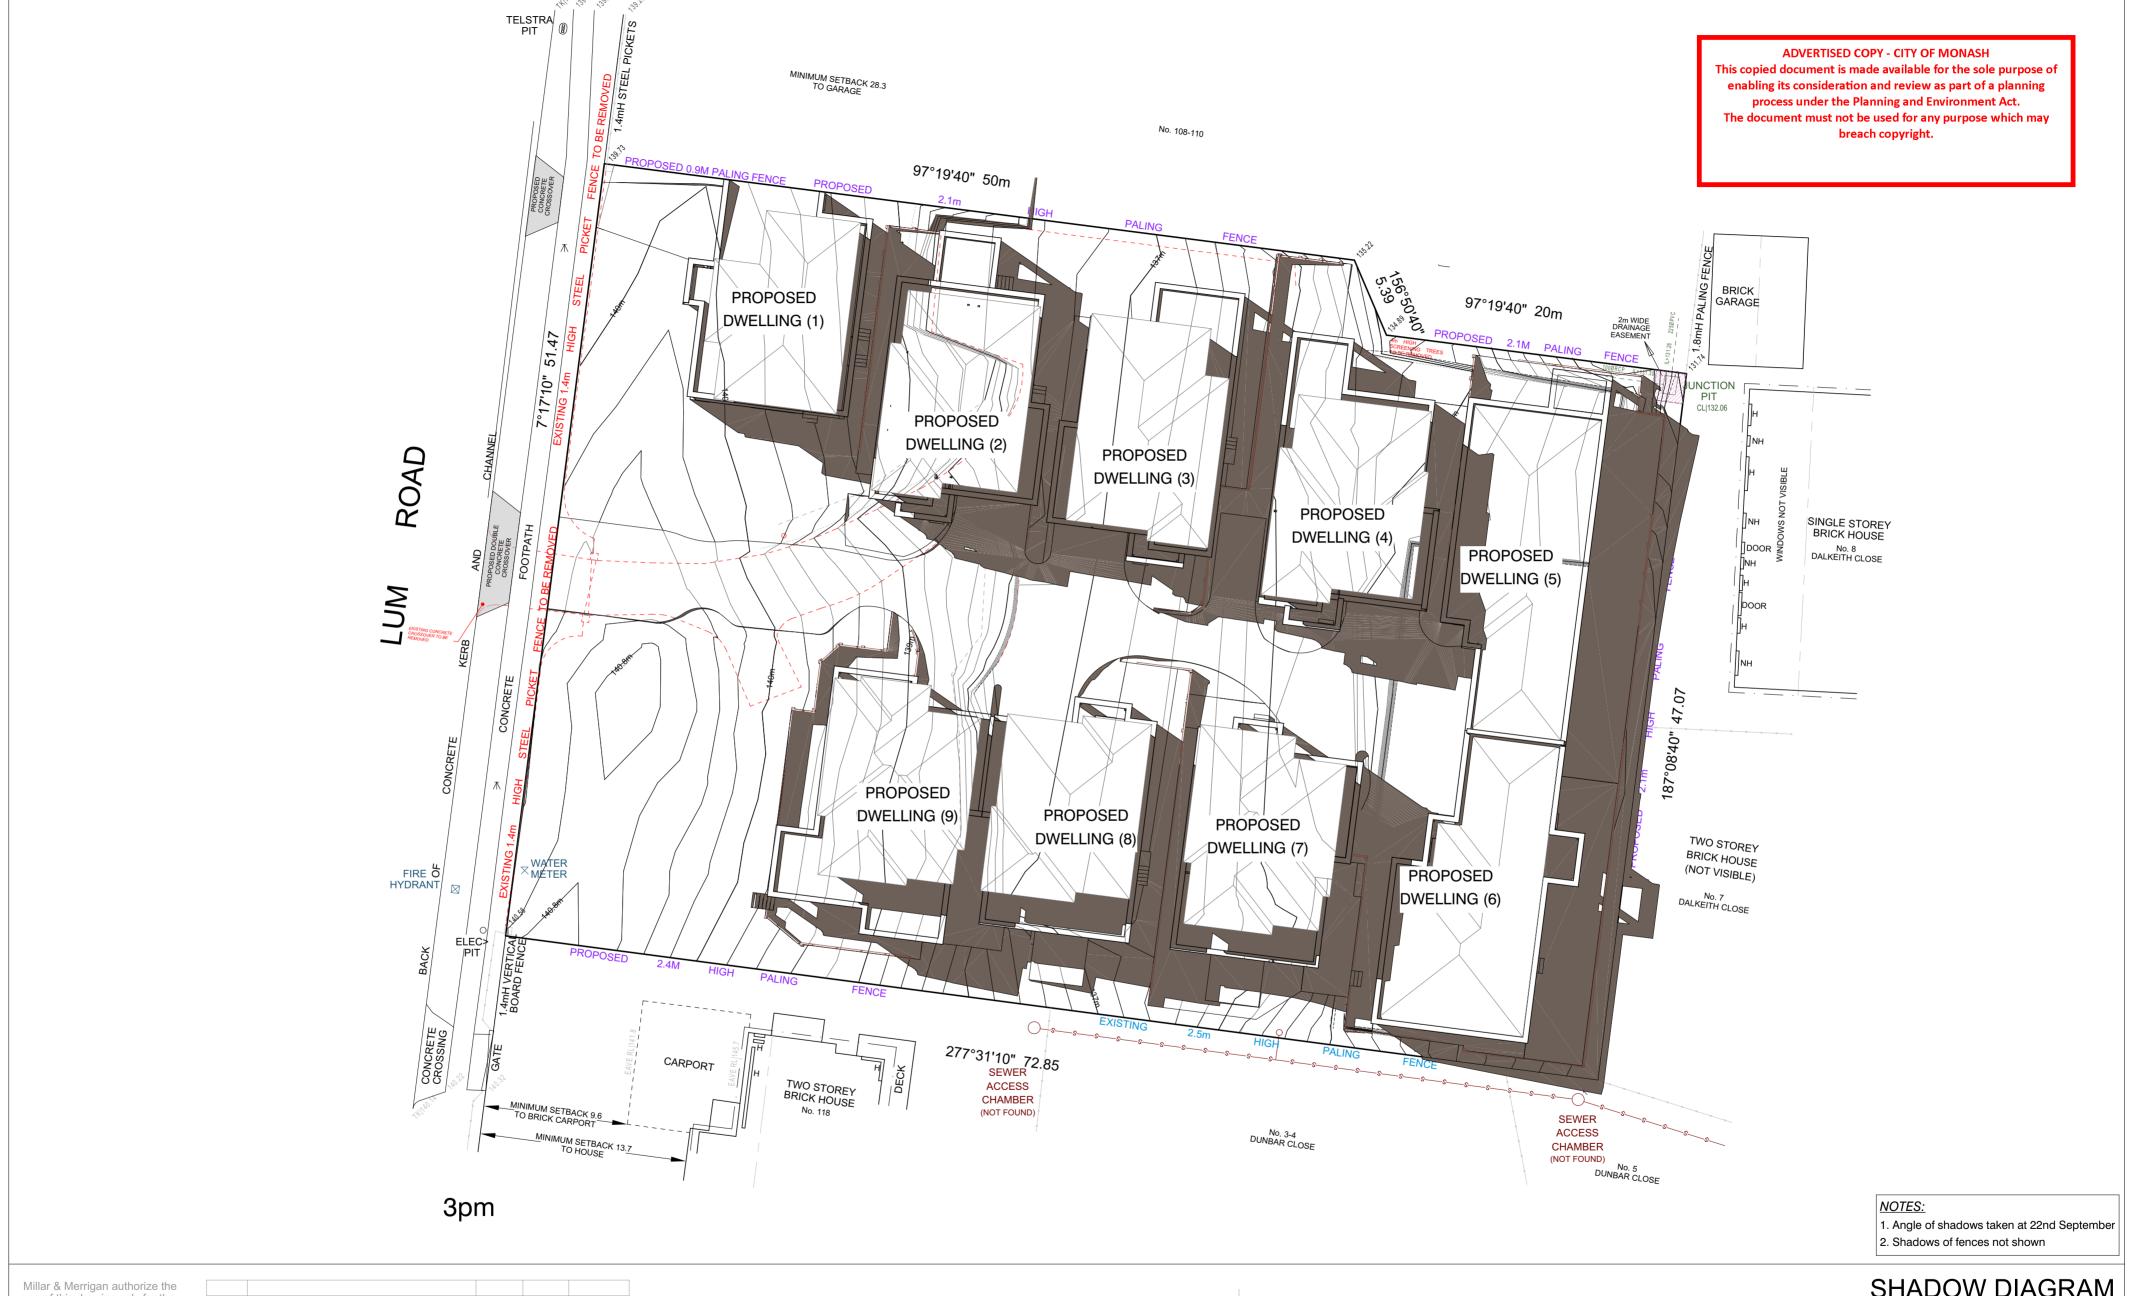

Refer to the Shadow Diagrams (25229P6 sheets 1 & 2) for solar access to all Units .

Adequate daylight is available to all existing and proposed habitable windows with 1m clear to the sky achieved for all.