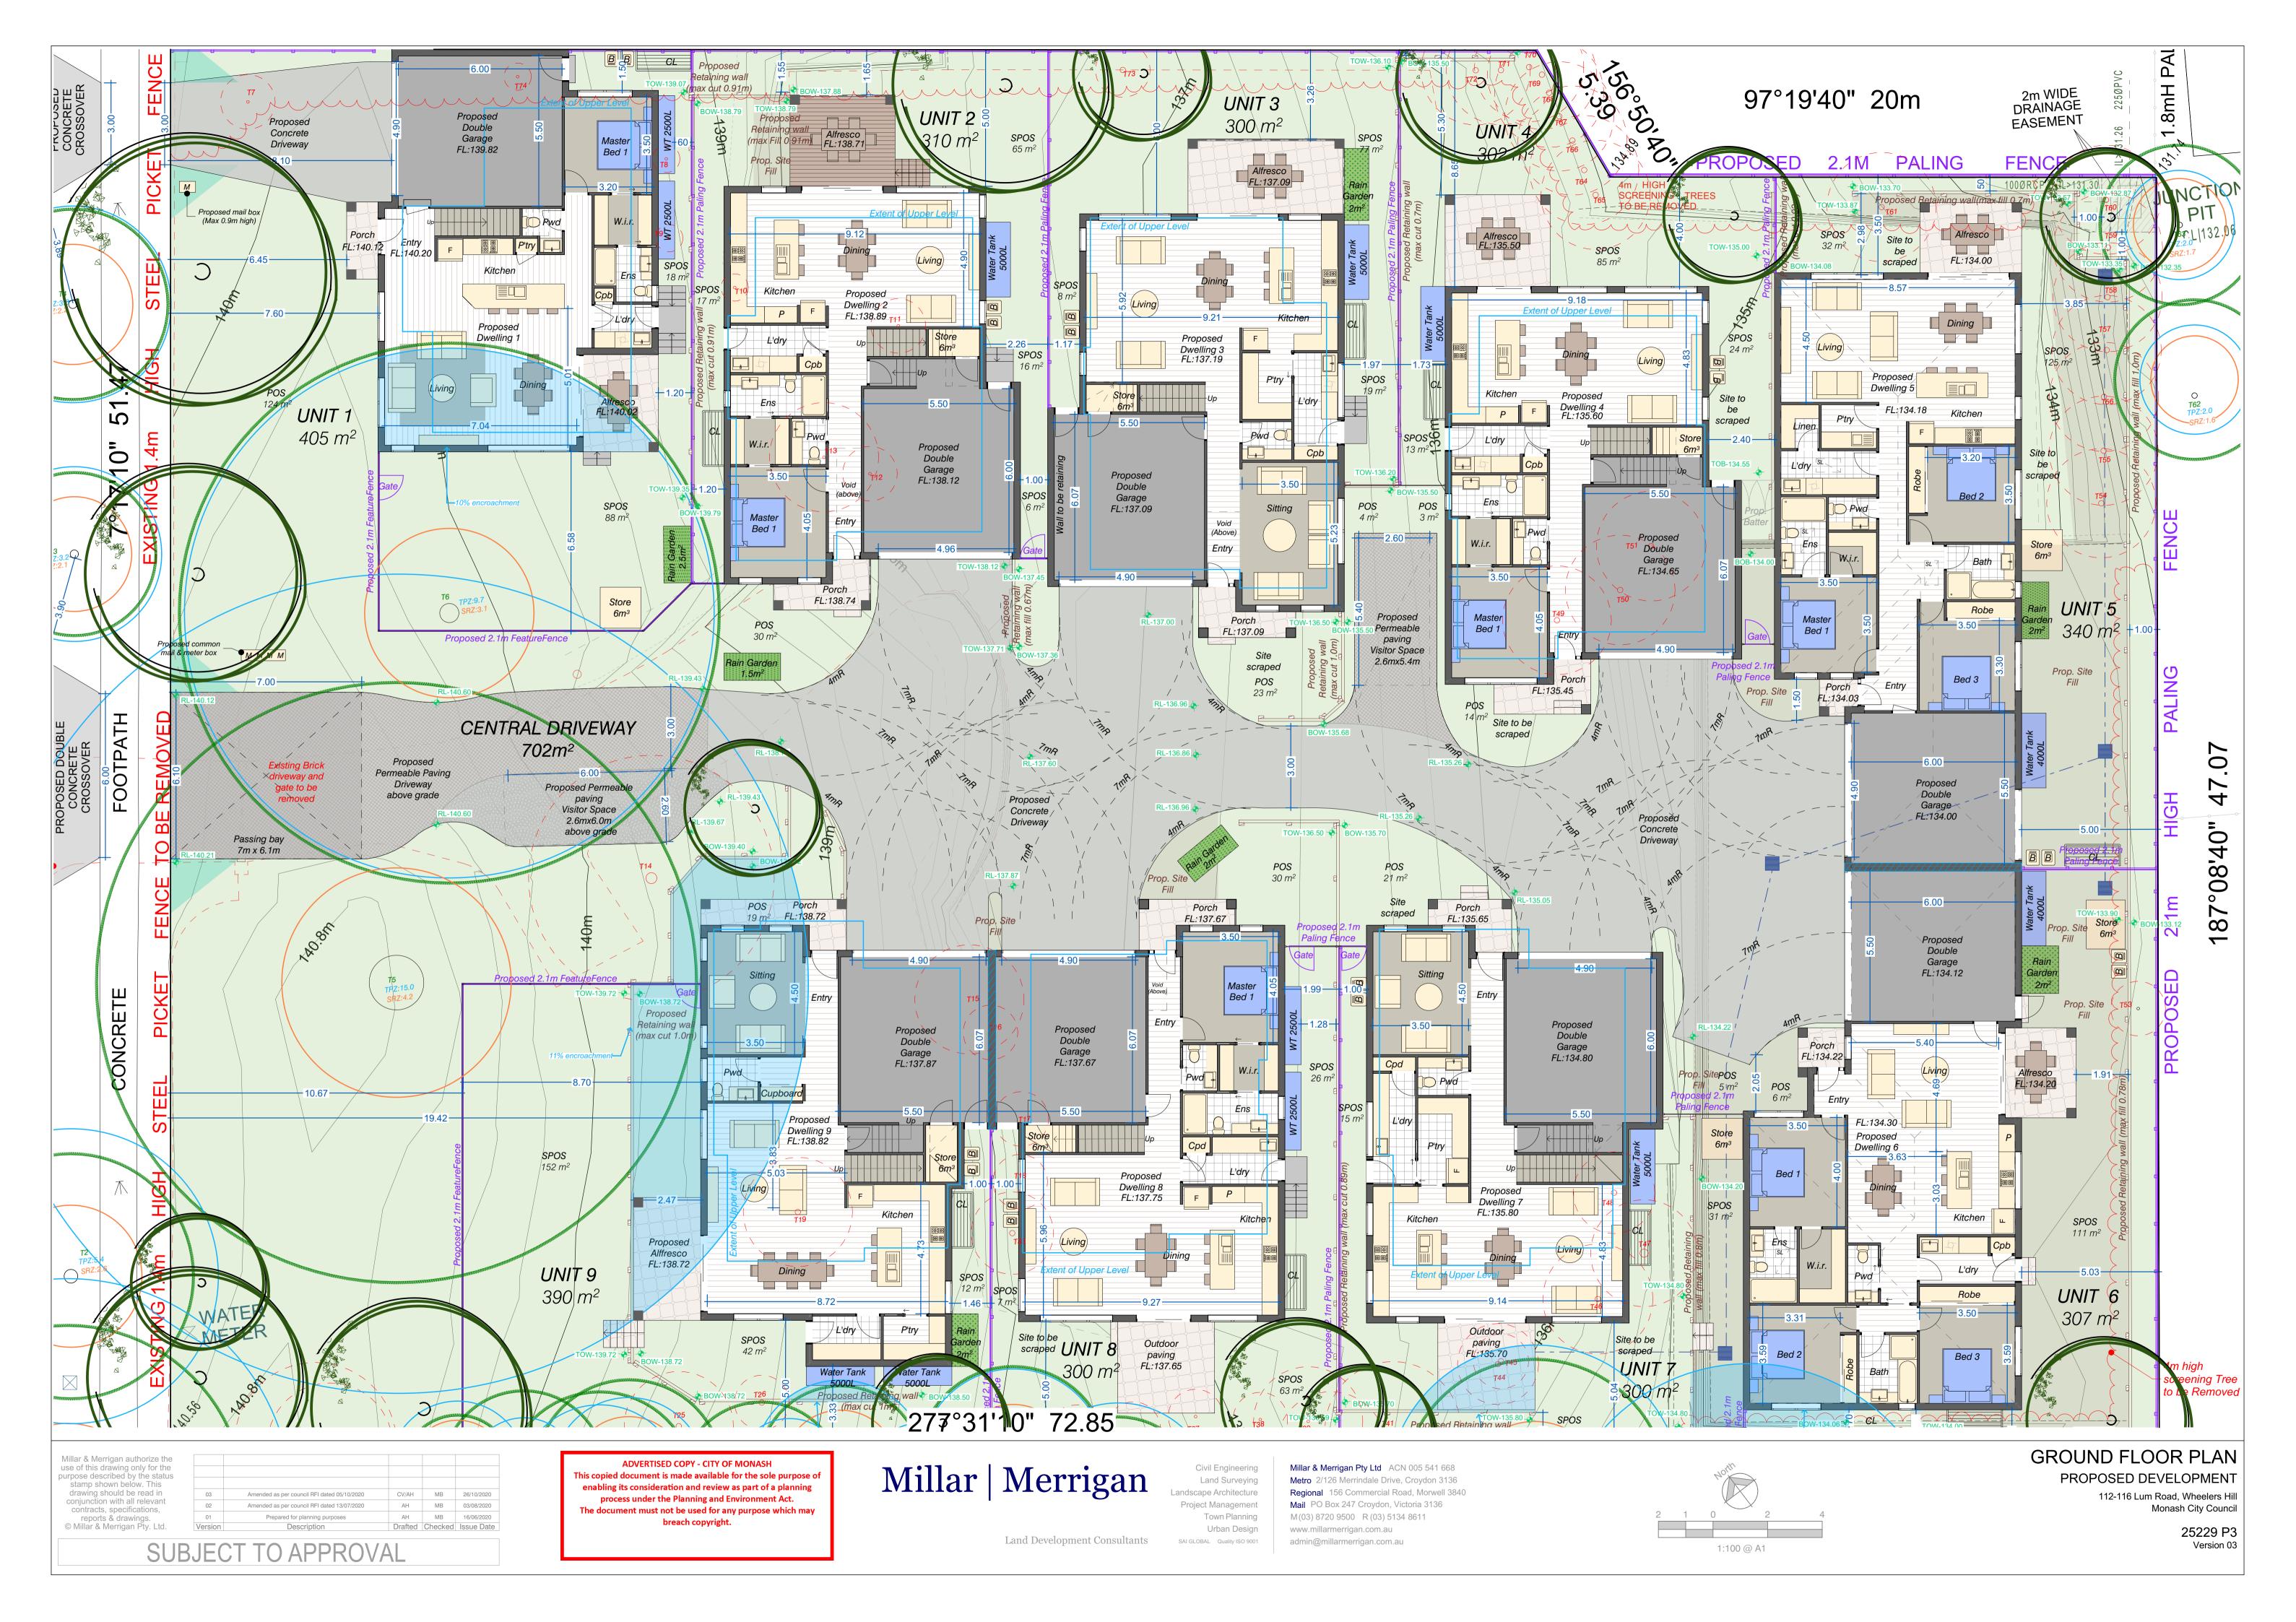

1. This plan is to be read in conjunction with the Plan of Survey (25229F1), the Ground Floor Plan (25229P3), the upper Floor Plan (25229P4), the Building Elevations (25229P5 sheets 1-4), the Shadow Diagrams (25229P6 sheets 1 & 2), the Proposed Subdivision Plan (25229P7), the Garden Area Plan (25229P8) and the Landscape Plan (25229L01). It has been prepared as part of a town planning submission.

2. Car Parking & Access-Unit 1- The proposed double storey dwelling has four bedrooms and an attached double garage. Access- A proposed concrete crossover will provide private access to Unit 1 off Lum Road.

Unit 2- The proposed double storey dwelling has four bedrooms and an attached double garage.
Unit 3- The proposed double storey dwelling has four bedrooms and an attached double garage. Unit 4- The proposed double storey dwelling has four bedrooms and an attached double garage. Unit 5- The proposed single storey dwelling has three bedrooms and an attached double garage.
Unit 6- The proposed single storey dwelling has three bedrooms and an attached double garage. Unit 7- The proposed double storey dwelling has four bedrooms and an attached double garage. Unit 8- The proposed double storey dwelling has four bedrooms and an attached double garage. Unit 9- The proposed double storey dwelling has four bedrooms and an attached double garage.

Access- A proposed double concrete crossover will provide access to Units 2-9 off Lum Road via a common property

Unit 10- The proposed double storey dwelling has three bedrooms and an attached double garage. Access- A proposed concrete crossover will provide private access to Unit 10 off Lum Road.

### 3. Overlooking-

The proposed dwellings have been designed to overlook their own internal open space, common driveway or street. Trellis & obscure glazing is proposed to prevent overlooking as required. Screening vegetation will be used to soften fencelines and further prevent overlooking where considered necessary (See Landscape Plan).

Refer to the Shadow Diagrams (25229P6 sheets 1 & 2) for solar access to all Units .

Adequate daylight is available to all existing and proposed habitable windows with 1m clear to the sky achieved for all.