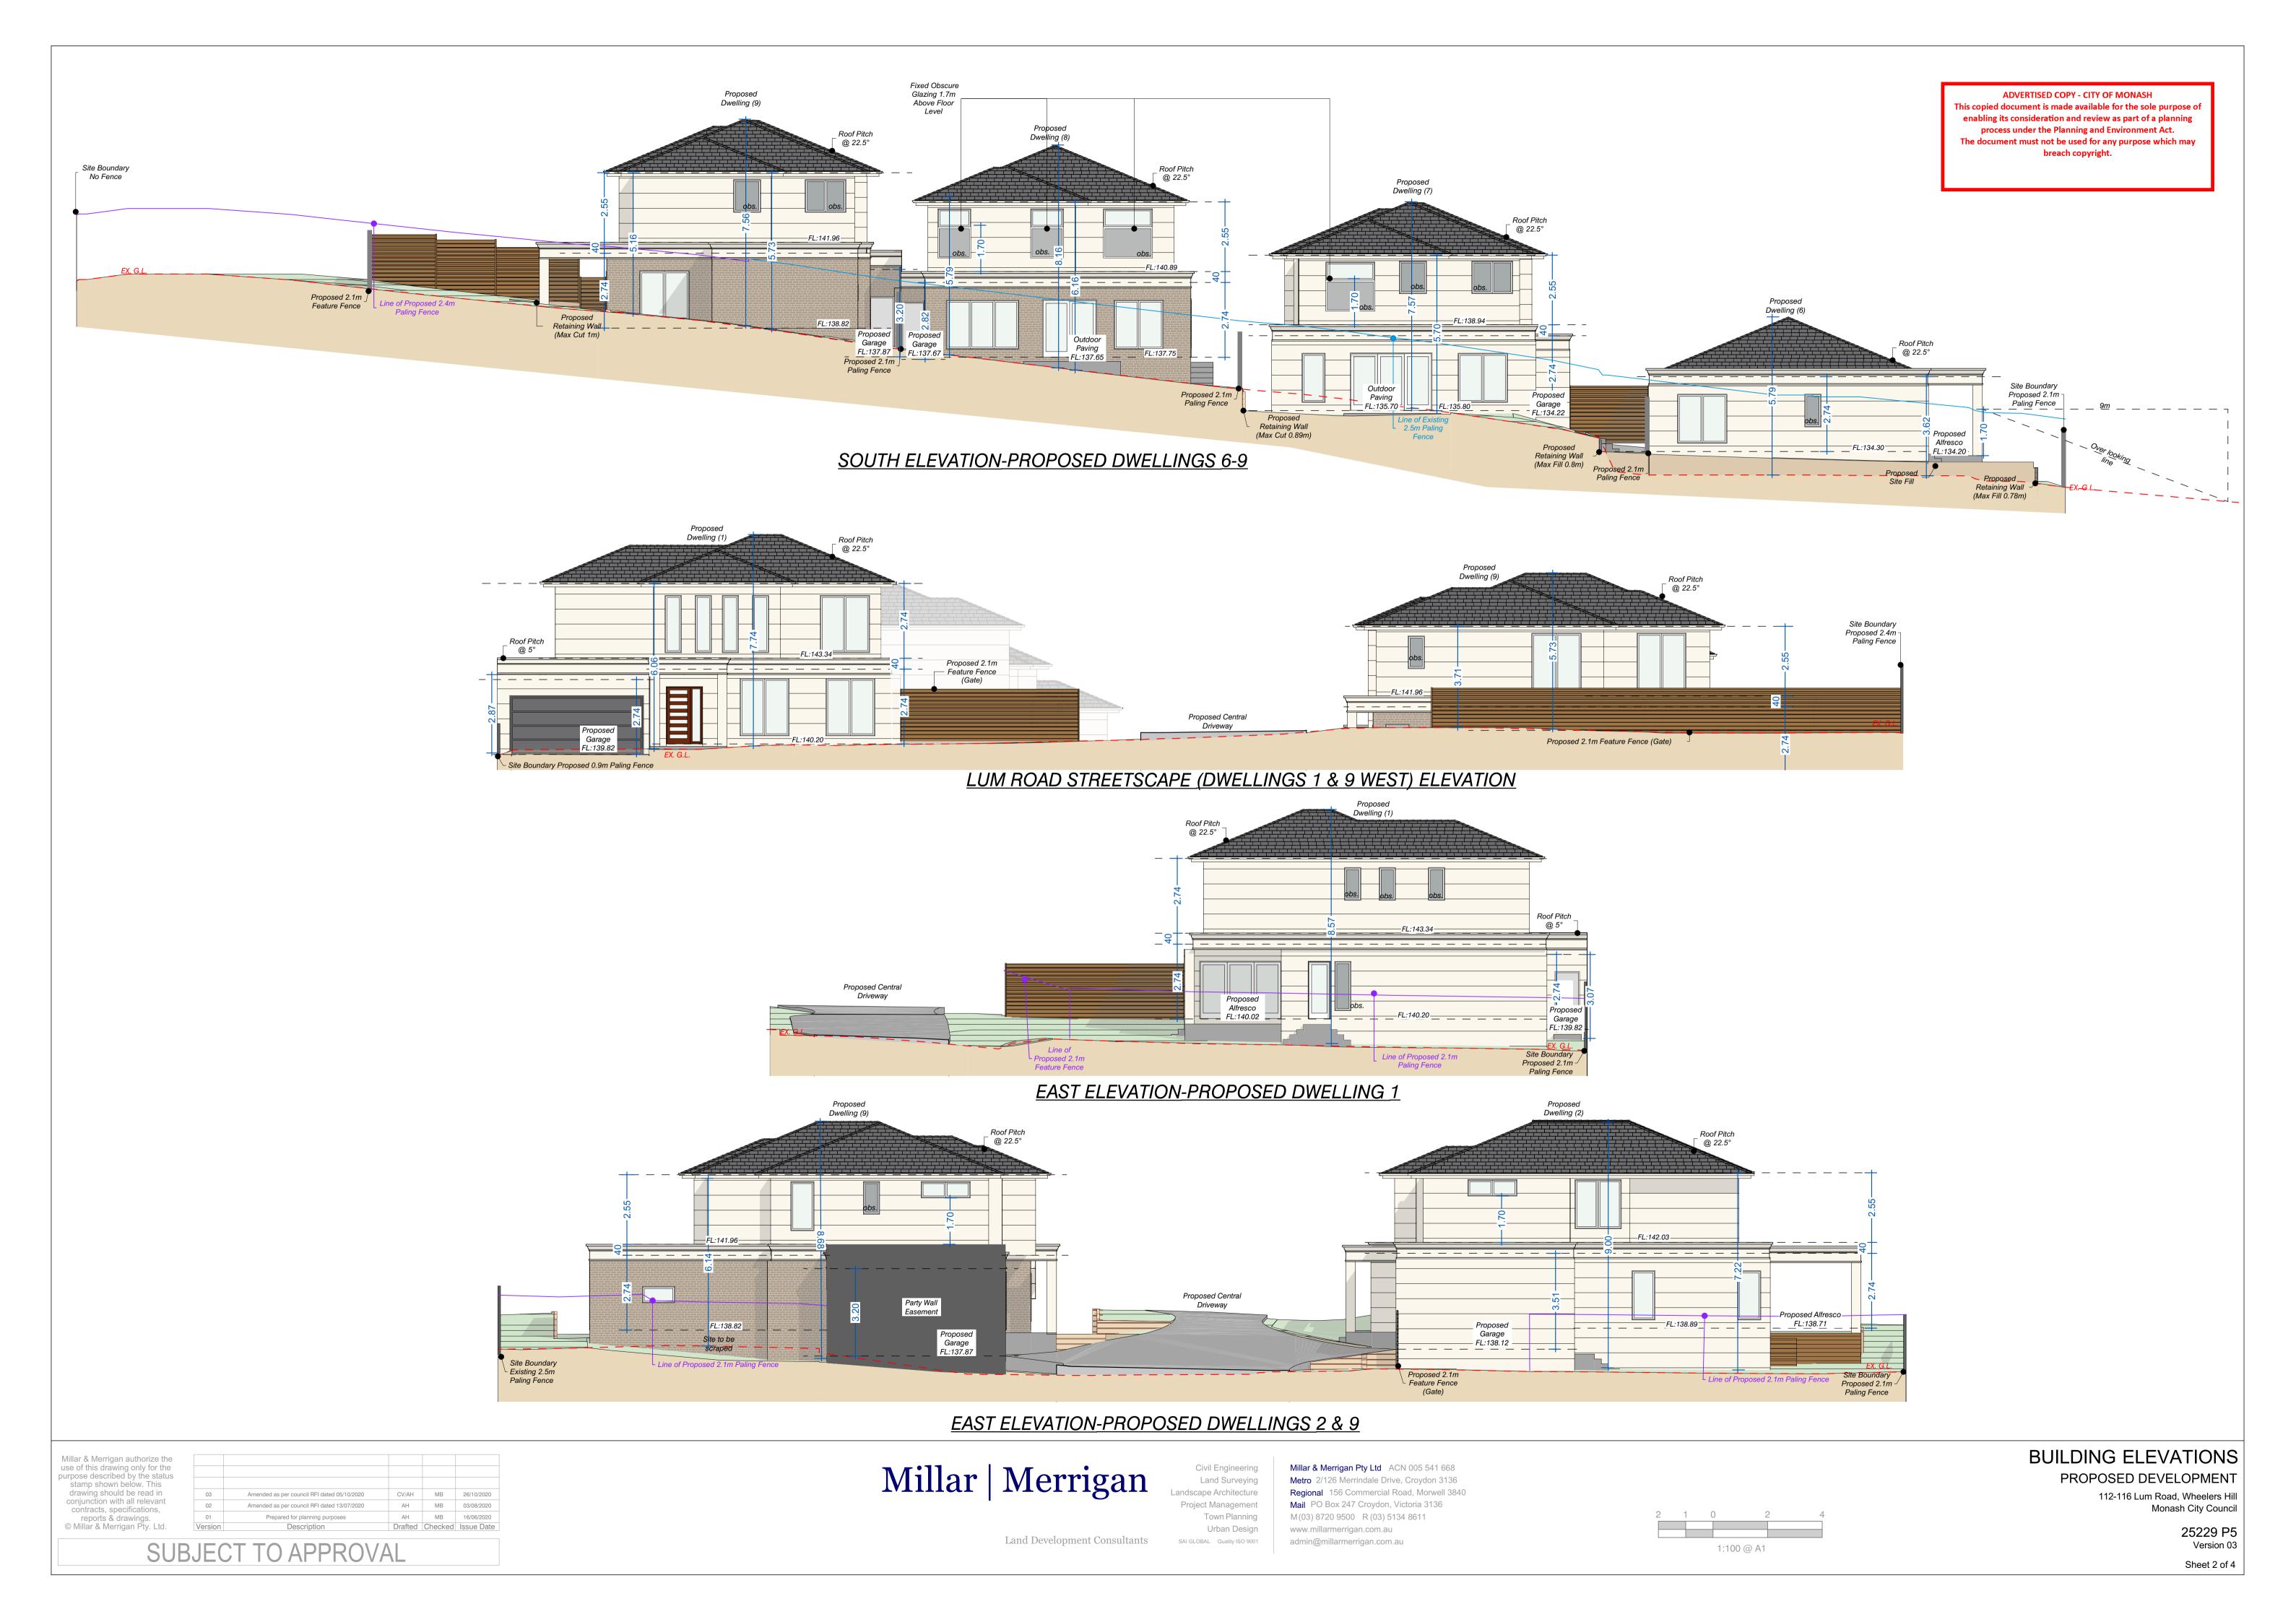

1. This plan is to be read in conjunction with the Plan of Survey (25229F1), the Ground Floor Plan (25229P3), the upper Floor Plan (25229P4), the Building Elevations (25229P5 sheets 1-4), the Shadow Diagrams (25229P6 sheets 1 & 2), the Proposed Subdivision Plan (25229P7), the Garden Area Plan (25229P8) and the Landscape Plan (25229L01). It has been prepared as part of a town planning submission.

### 3. Overlooking-

The proposed dwellings have been designed to overlook their own internal open space, common driveway or street. Trellis & obscure glazing is proposed to prevent overlooking as required. Screening vegetation will be used to soften fencelines and further prevent overlooking where considered necessary (See Landscape Plan).