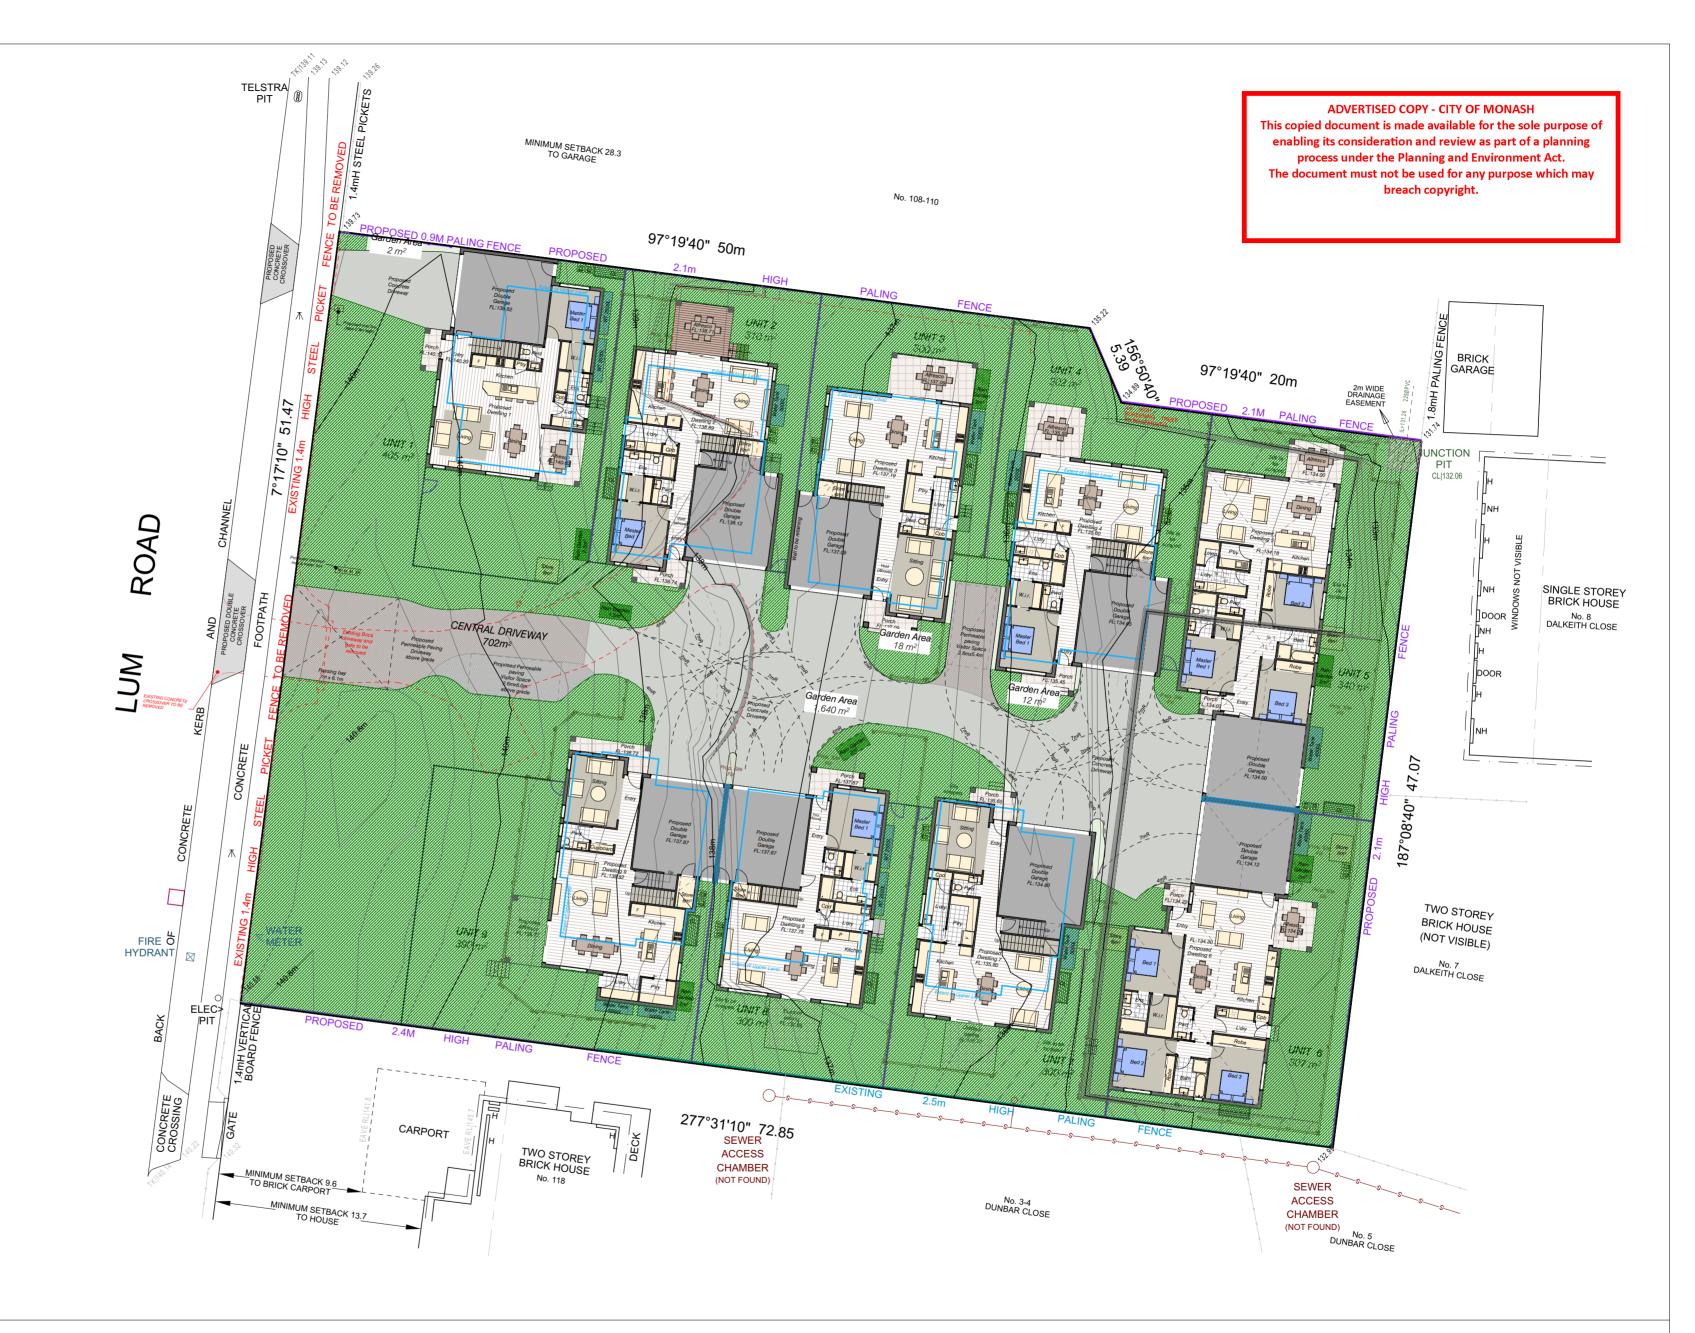

1. This plan is to be read in conjunction with the Plan of Survey (25229F1), the Ground Floor Plan (25229P3), the upper Floor Plan (25229P4), the Building Elevations (25229P5 sheets 1-4), the Shadow Diagrams (25229P6 sheets 1 & 2), the Proposed Subdivision Plan (25229P7), the Garden Area Plan (25229P8) and the Landscape Plan (25229L01). It has been prepared as part of a town planning submission.

2. Car Parking & Access-Unit 1- The proposed double storey dwelling has four bedrooms and an attached double garage. Access- A proposed concrete crossover will provide private access to Unit 1 off Lum Road.

Unit 2- The proposed double storey dwelling has four bedrooms and an attached double garage.
Unit 3- The proposed double storey dwelling has four bedrooms and an attached double garage. Unit 4- The proposed double storey dwelling has four bedrooms and an attached double garage. Unit 5- The proposed single storey dwelling has three bedrooms and an attached double garage.
Unit 6- The proposed single storey dwelling has three bedrooms and an attached double garage. Unit 7- The proposed double storey dwelling has four bedrooms and an attached double garage. Unit 8- The proposed double storey dwelling has four bedrooms and an attached double garage. Unit 9- The proposed double storey dwelling has four bedrooms and an attached double garage.

Access- A proposed double concrete crossover will provide access to Units 2-9 off Lum Road via a common property

Unit 10- The proposed double storey dwelling has three bedrooms and an attached double garage. Access- A proposed concrete crossover will provide private access to Unit 10 off Lum Road.

### 3. Overlooking-

The proposed dwellings have been designed to overlook their own internal open space, common driveway or street. Trellis & obscure glazing is proposed to prevent overlooking as required. Screening vegetation will be used to soften fencelines and further prevent overlooking where considered necessary (See Landscape Plan).