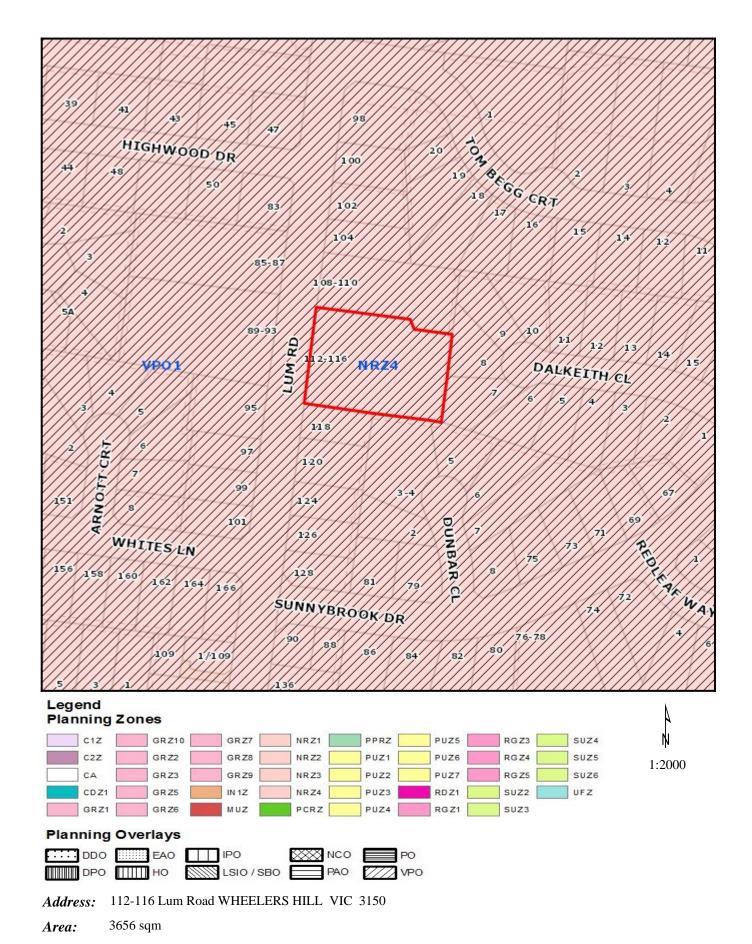

Attachment 1: 112-116 Lum Road, Wheelers Hill

ADVERTISED COPY - CITY OF MONASH This copied document is made available for the sole purpose of enabling its consideration and review as part of a planning process under the Planning and Environment Act. The document must not be used for any purpose which may breach copyright.