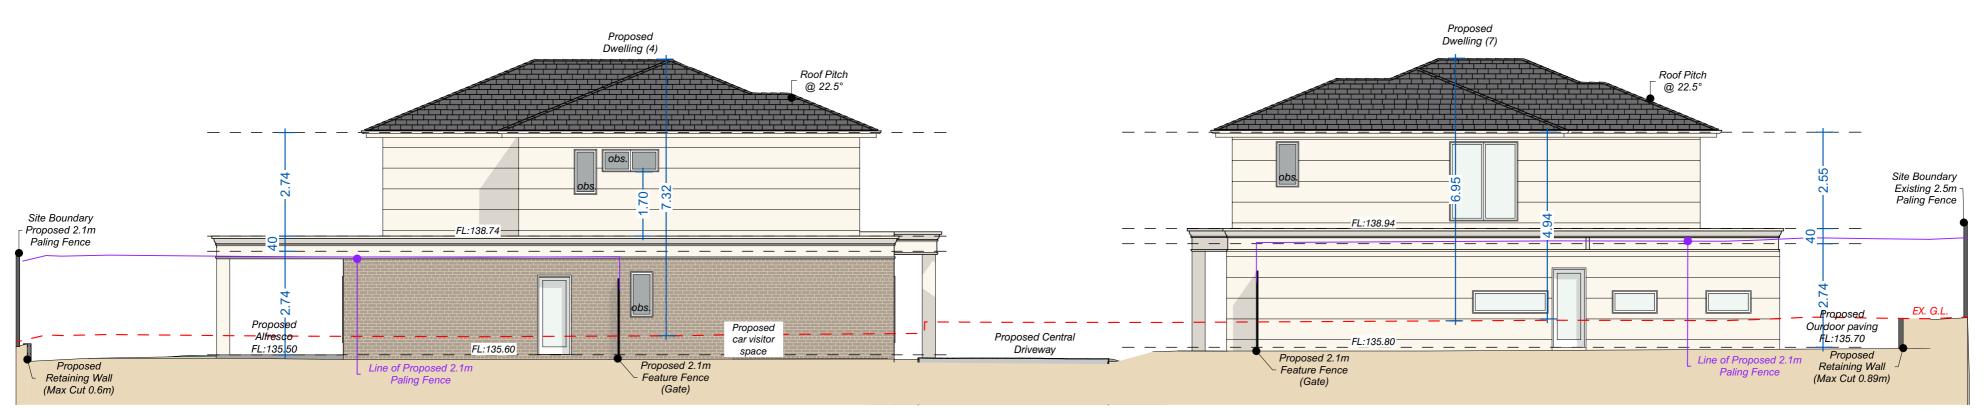

1. This plan is to be read in conjunction with the Plan of Survey (25229F1), the Ground Floor Plan (25229P3), the upper Floor Plan (25229P4), the Building Elevations (25229P5 sheets 1-4), the Shadow Diagrams (25229P6 sheets 1 & 2), the Proposed Subdivision Plan (25229P7), the Garden Area Plan (25229P8) and the Landscape Plan (25229L01). It has been prepared as part of a town planning submission.

### 3. Overlooking-

The proposed dwellings have been designed to overlook their own internal open space, common driveway or street. Trellis & obscure glazing is proposed to prevent overlooking as required. Screening vegetation will be used to soften fencelines and further prevent overlooking where considered necessary (See Landscape Plan).

Refer to the Shadow Diagrams (25229P6 sheets 1 & 2) for solar access to all Units .

Adequate daylight is available to all existing and proposed habitable windows with 1m clear to the sky achieved for all.