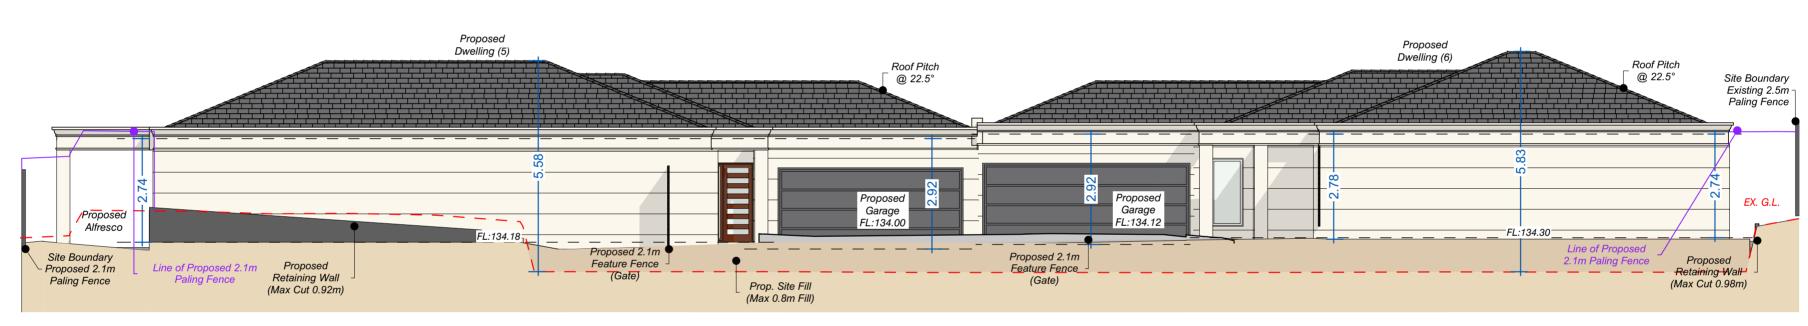

2. Car Parking & Access-Unit 1- The proposed double storey dwelling has four bedrooms and an attached double garage. Access- A proposed concrete crossover will provide private access to Unit 1 off Lum Road.

Unit 2- The proposed double storey dwelling has four bedrooms and an attached double garage.
Unit 3- The proposed double storey dwelling has four bedrooms and an attached double garage. Unit 4- The proposed double storey dwelling has four bedrooms and an attached double garage. Unit 5- The proposed single storey dwelling has three bedrooms and an attached double garage.
Unit 6- The proposed single storey dwelling has three bedrooms and an attached double garage. Unit 7- The proposed double storey dwelling has four bedrooms and an attached double garage. Unit 8- The proposed double storey dwelling has four bedrooms and an attached double garage. Unit 9- The proposed double storey dwelling has four bedrooms and an attached double garage.