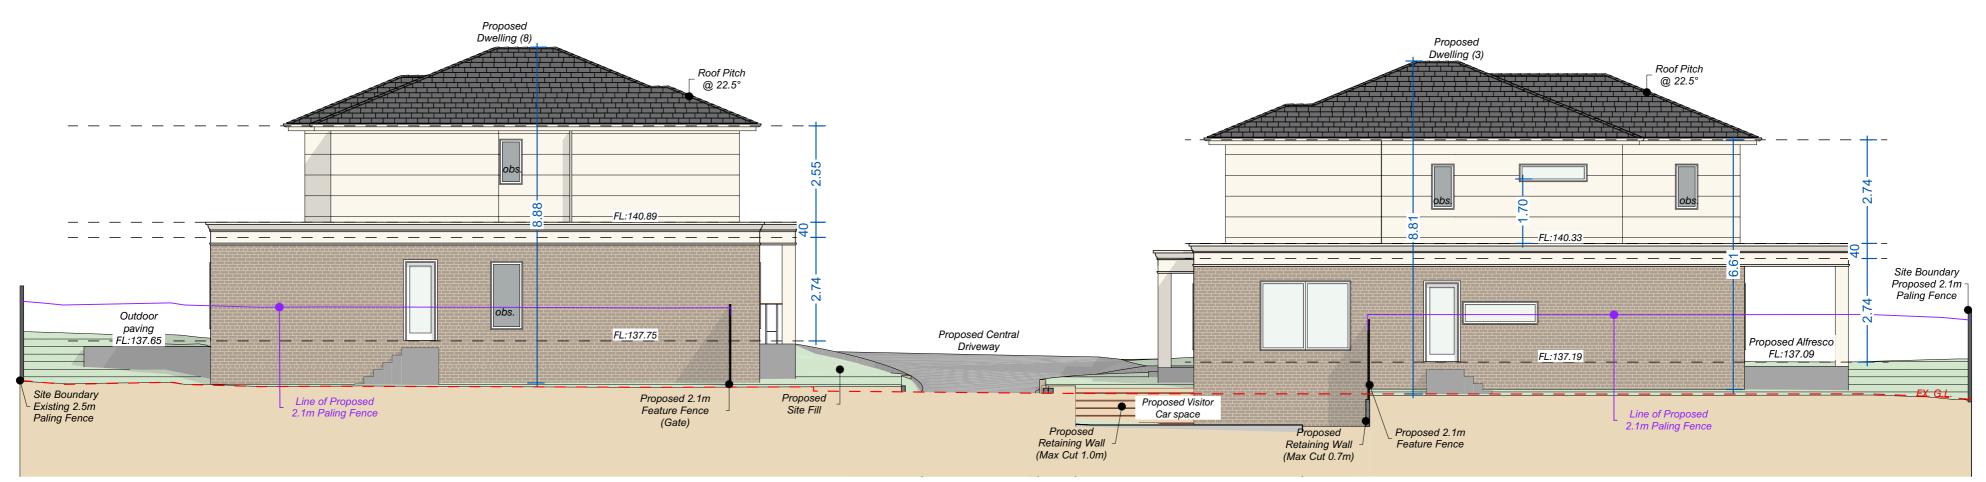

1. This plan is to be read in conjunction with the Plan of Survey (25229F1), the Ground Floor Plan (25229P3), the upper Floor Plan (25229P4), the Building Elevations (25229P5 sheets 1-4), the Shadow Diagrams (25229P6 sheets 1 & 2), the Proposed Subdivision Plan (25229P7), the Garden Area Plan (25229P8) and the Landscape Plan (25229L01). It has been prepared as part of a town planning submission.

### 3. Overlooking-

The proposed dwellings have been designed to overlook their own internal open space, common driveway or street. Trellis & obscure glazing is proposed to prevent overlooking as required. Screening vegetation will be used to soften fencelines and further prevent overlooking where considered necessary (See Landscape Plan).

Refer to the Shadow Diagrams (25229P6 sheets 1 & 2) for solar access to all Units .

Adequate daylight is available to all existing and proposed habitable windows with 1m clear to the sky achieved for all.