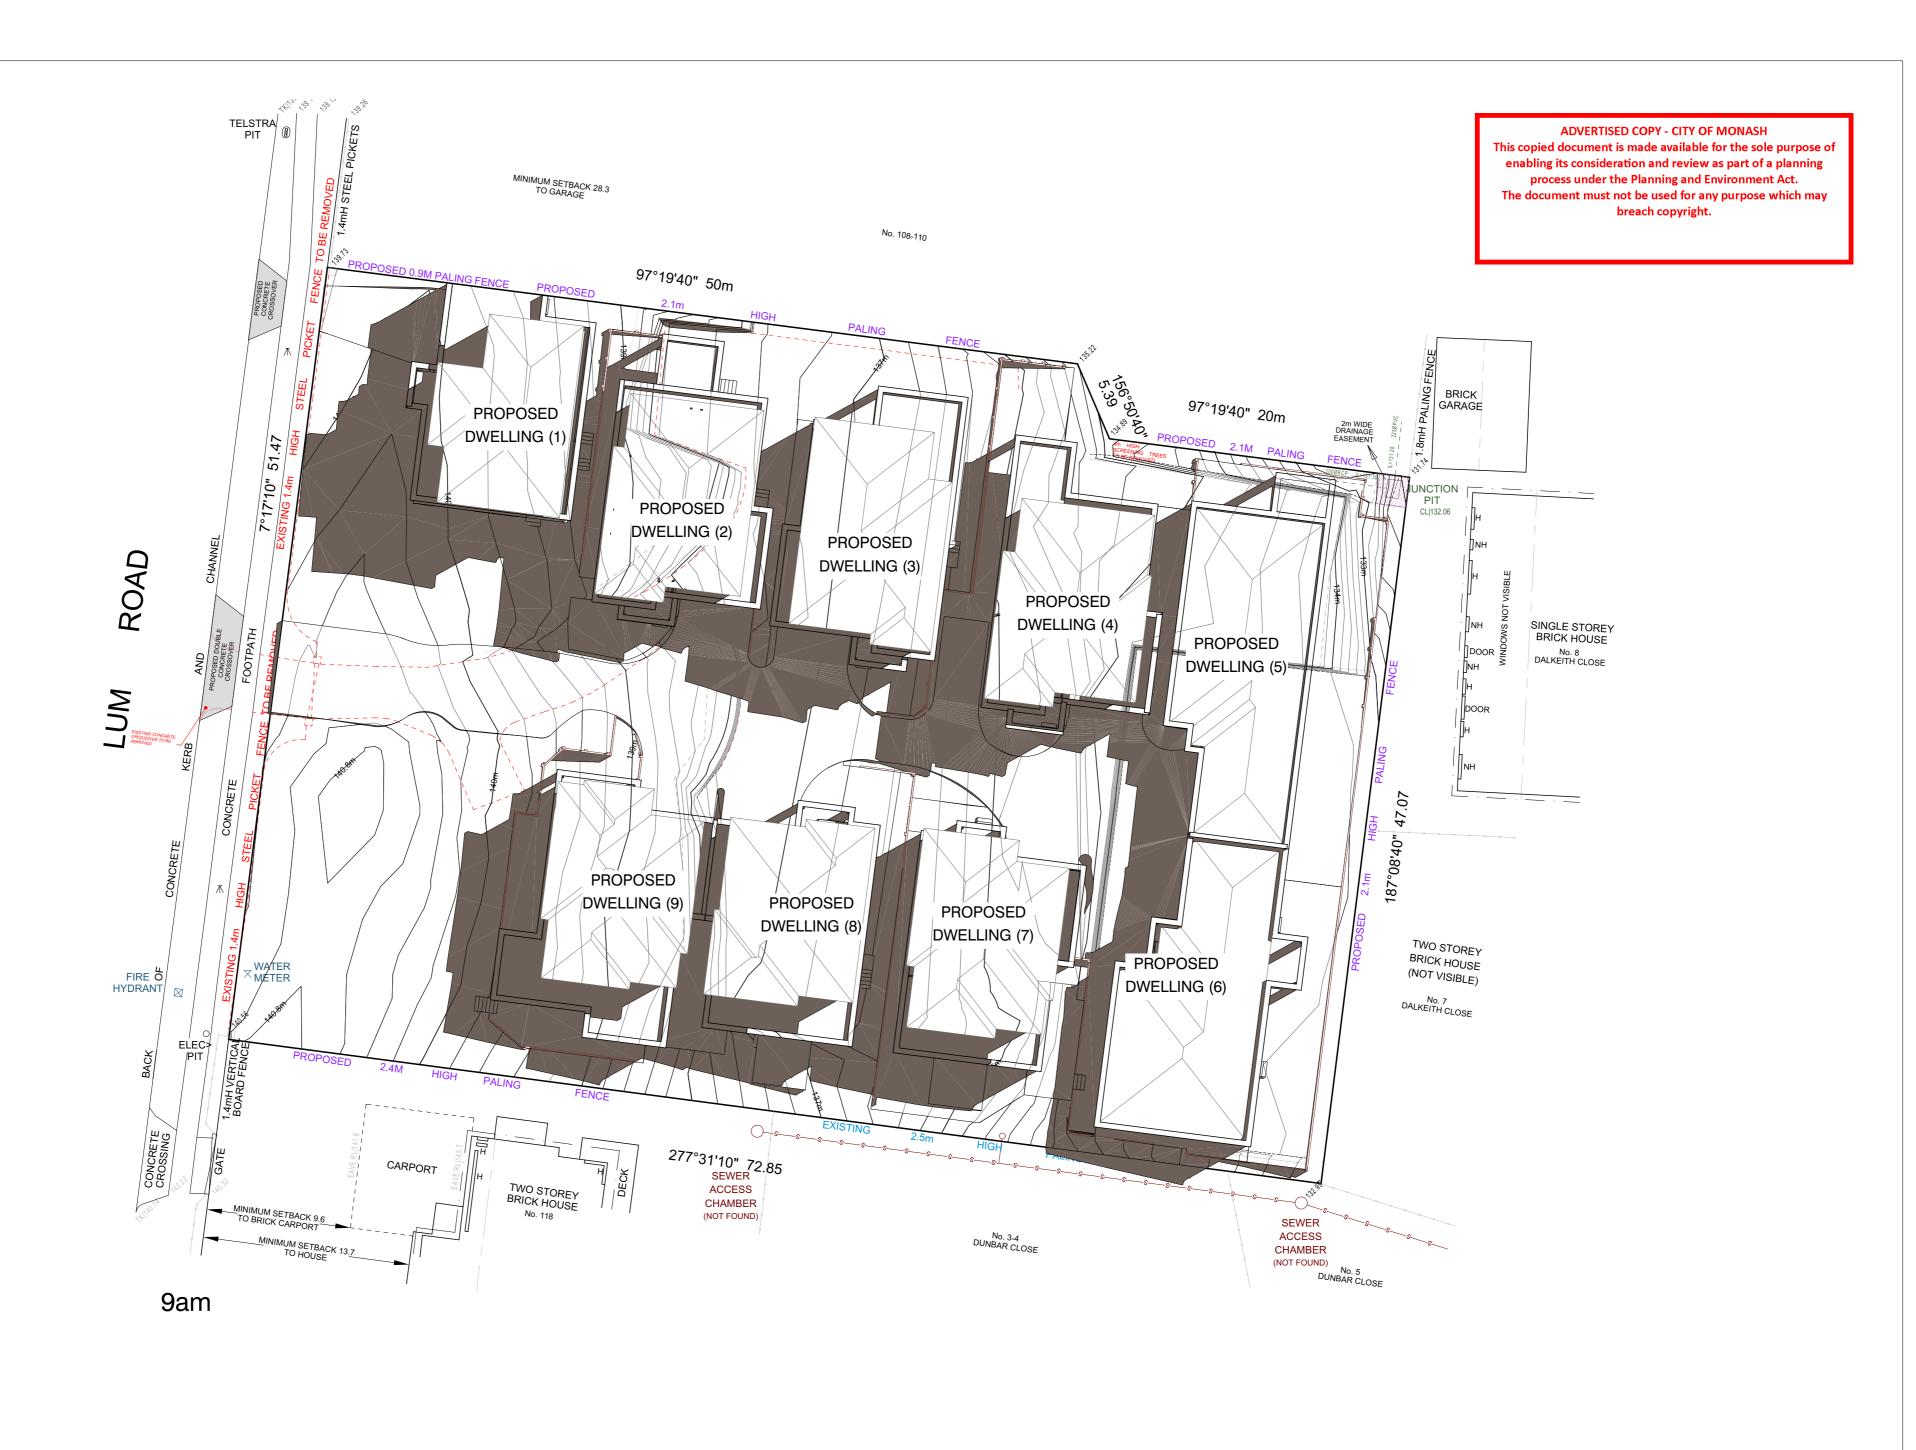

Attachment 1: 112-116 Lum Road, Wheelers Hill

ADVERTISED COPY - CITY OF MONASH This copied document is made available for the sole purpose of enabling its consideration and review as part of a planning process under the Planning and Environment Act. The document must not be used for any purpose which may breach copyright.

1. This plan is to be read in conjunction with the Plan of Survey (25229F1), the Ground Floor Plan (25229P3), the upper Floor Plan (25229P4), the Building Elevations (25229P5 sheets 1-4), the Shadow Diagrams (25229P6 sheets 1 & 2), the Proposed Subdivision Plan (25229P7), the Garden Area Plan (25229P8) and the Landscape Plan (25229L01). It has been prepared as part of a town planning submission.

2. Car Parking & Access-Unit 1- The proposed double storey dwelling has four bedrooms and an attached double garage. Access- A proposed concrete crossover will provide private access to Unit 1 off Lum Road.

Unit 2- The proposed double storey dwelling has four bedrooms and an attached double garage.
Unit 3- The proposed double storey dwelling has four bedrooms and an attached double garage. Unit 4- The proposed double storey dwelling has four bedrooms and an attached double garage. Unit 5- The proposed single storey dwelling has three bedrooms and an attached double garage.
Unit 6- The proposed single storey dwelling has three bedrooms and an attached double garage. Unit 7- The proposed double storey dwelling has four bedrooms and an attached double garage. Unit 8- The proposed double storey dwelling has four bedrooms and an attached double garage. Unit 9- The proposed double storey dwelling has four bedrooms and an attached double garage.

Access- A proposed double concrete crossover will provide access to Units 2-9 off Lum Road via a common property

Unit 10- The proposed double storey dwelling has three bedrooms and an attached double garage. Access- A proposed concrete crossover will provide private access to Unit 10 off Lum Road.