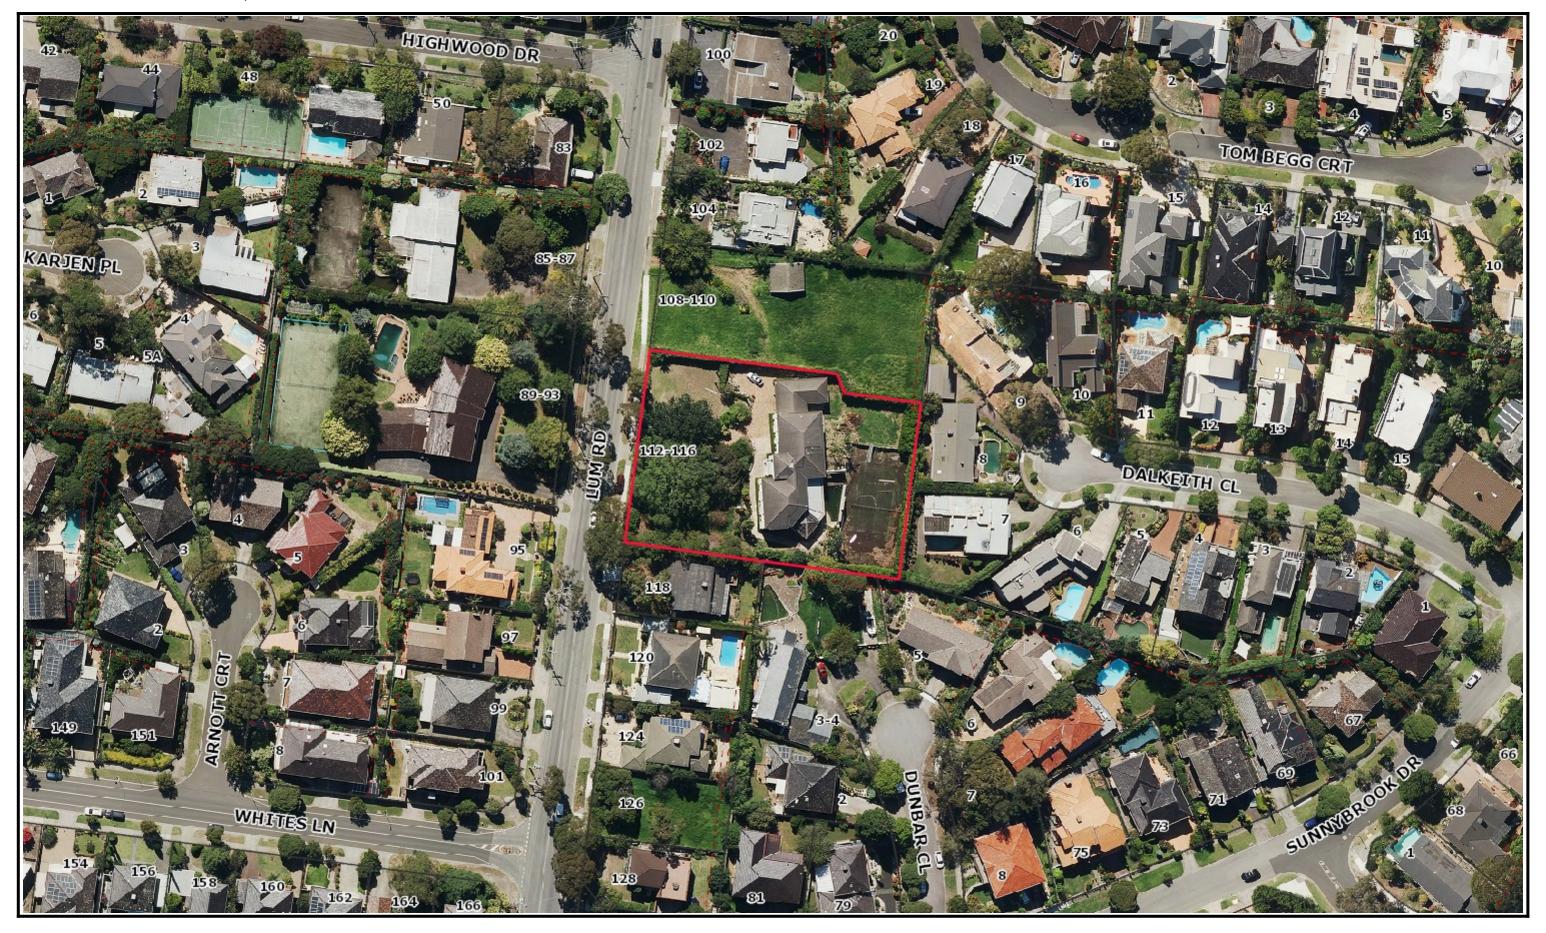

Attachment 1: 112-116 Lum Road, Wheelers Hill

ADVERTISED COPY - CITY OF MONASH This copied document is made available for the sole purpose of enabling its consideration and review as part of a planning process under the Planning and Environment Act. The document must not be used for any purpose which may breach copyright.

2. Car Parking & Access-Unit 1- The proposed double storey dwelling has four bedrooms and an attached double garage. Access- A proposed concrete crossover will provide private access to Unit 1 off Lum Road.

Unit 2- The proposed double storey dwelling has four bedrooms and an attached double garage.
Unit 3- The proposed double storey dwelling has four bedrooms and an attached double garage. Unit 4- The proposed double storey dwelling has four bedrooms and an attached double garage. Unit 5- The proposed single storey dwelling has three bedrooms and an attached double garage.
Unit 6- The proposed single storey dwelling has three bedrooms and an attached double garage. Unit 7- The proposed double storey dwelling has four bedrooms and an attached double garage. Unit 8- The proposed double storey dwelling has four bedrooms and an attached double garage. Unit 9- The proposed double storey dwelling has four bedrooms and an attached double garage.

Access- A proposed double concrete crossover will provide access to Units 2-9 off Lum Road via a common property

Unit 10- The proposed double storey dwelling has three bedrooms and an attached double garage. Access- A proposed concrete crossover will provide private access to Unit 10 off Lum Road.