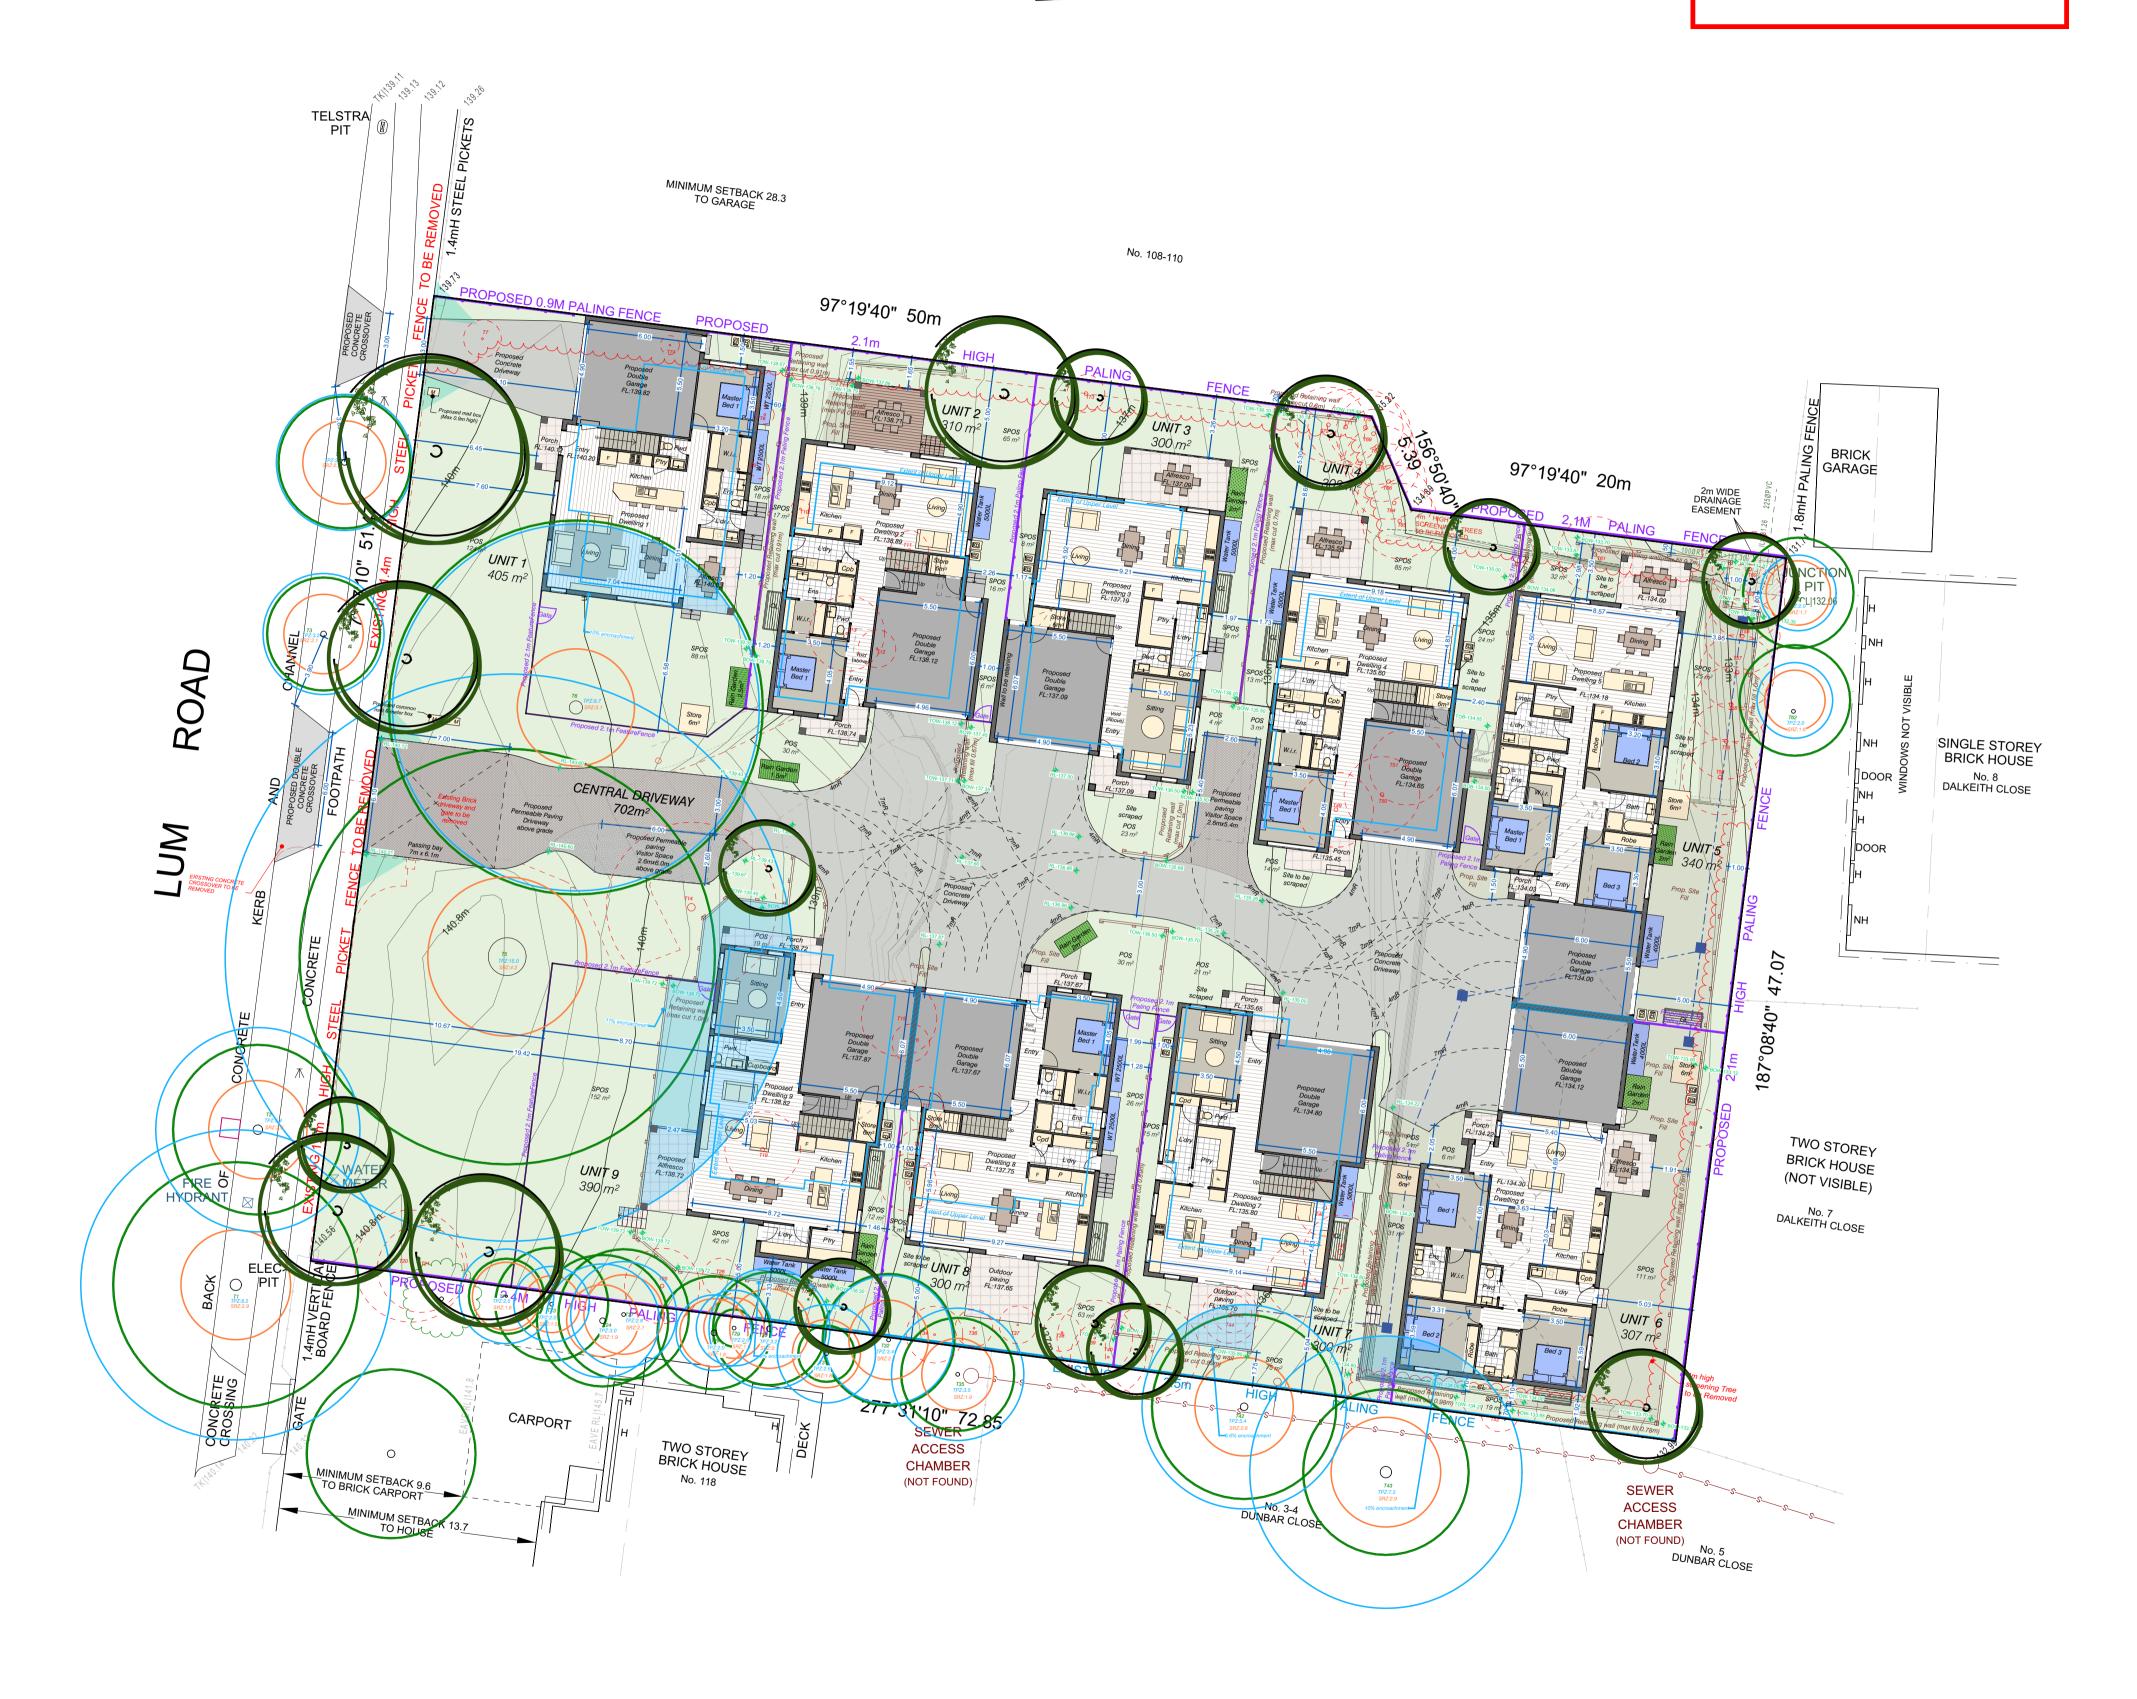

1. This plan is to be read in conjunction with the Plan of Survey (25229F1), the Ground Floor Plan (25229P3), the upper Floor Plan (25229P4), the Building Elevations (25229P5 sheets 1-4), the Shadow Diagrams (25229P6 sheets 1 & 2), the Proposed Subdivision Plan (25229P7), the Garden Area Plan (25229P8) and the Landscape Plan (25229L01). It has been prepared as part of a town planning submission.

2. Car Parking & Access-Unit 1- The proposed double storey dwelling has four bedrooms and an attached double garage. Access- A proposed concrete crossover will provide private access to Unit 1 off Lum Road.

Unit 2- The proposed double storey dwelling has four bedrooms and an attached double garage.
Unit 3- The proposed double storey dwelling has four bedrooms and an attached double garage. Unit 4- The proposed double storey dwelling has four bedrooms and an attached double garage. Unit 5- The proposed single storey dwelling has three bedrooms and an attached double garage.
Unit 6- The proposed single storey dwelling has three bedrooms and an attached double garage. Unit 7- The proposed double storey dwelling has four bedrooms and an attached double garage. Unit 8- The proposed double storey dwelling has four bedrooms and an attached double garage. Unit 9- The proposed double storey dwelling has four bedrooms and an attached double garage.

Access- A proposed double concrete crossover will provide access to Units 2-9 off Lum Road via a common property

Unit 10- The proposed double storey dwelling has three bedrooms and an attached double garage. Access- A proposed concrete crossover will provide private access to Unit 10 off Lum Road.

### 3. Overlooking-

The proposed dwellings have been designed to overlook their own internal open space, common driveway or street. Trellis & obscure glazing is proposed to prevent overlooking as required. Screening vegetation will be used to soften fencelines and further prevent overlooking where considered necessary (See Landscape Plan).

Refer to the Shadow Diagrams (25229P6 sheets 1 & 2) for solar access to all Units .

Adequate daylight is available to all existing and proposed habitable windows with 1m clear to the sky achieved for all.