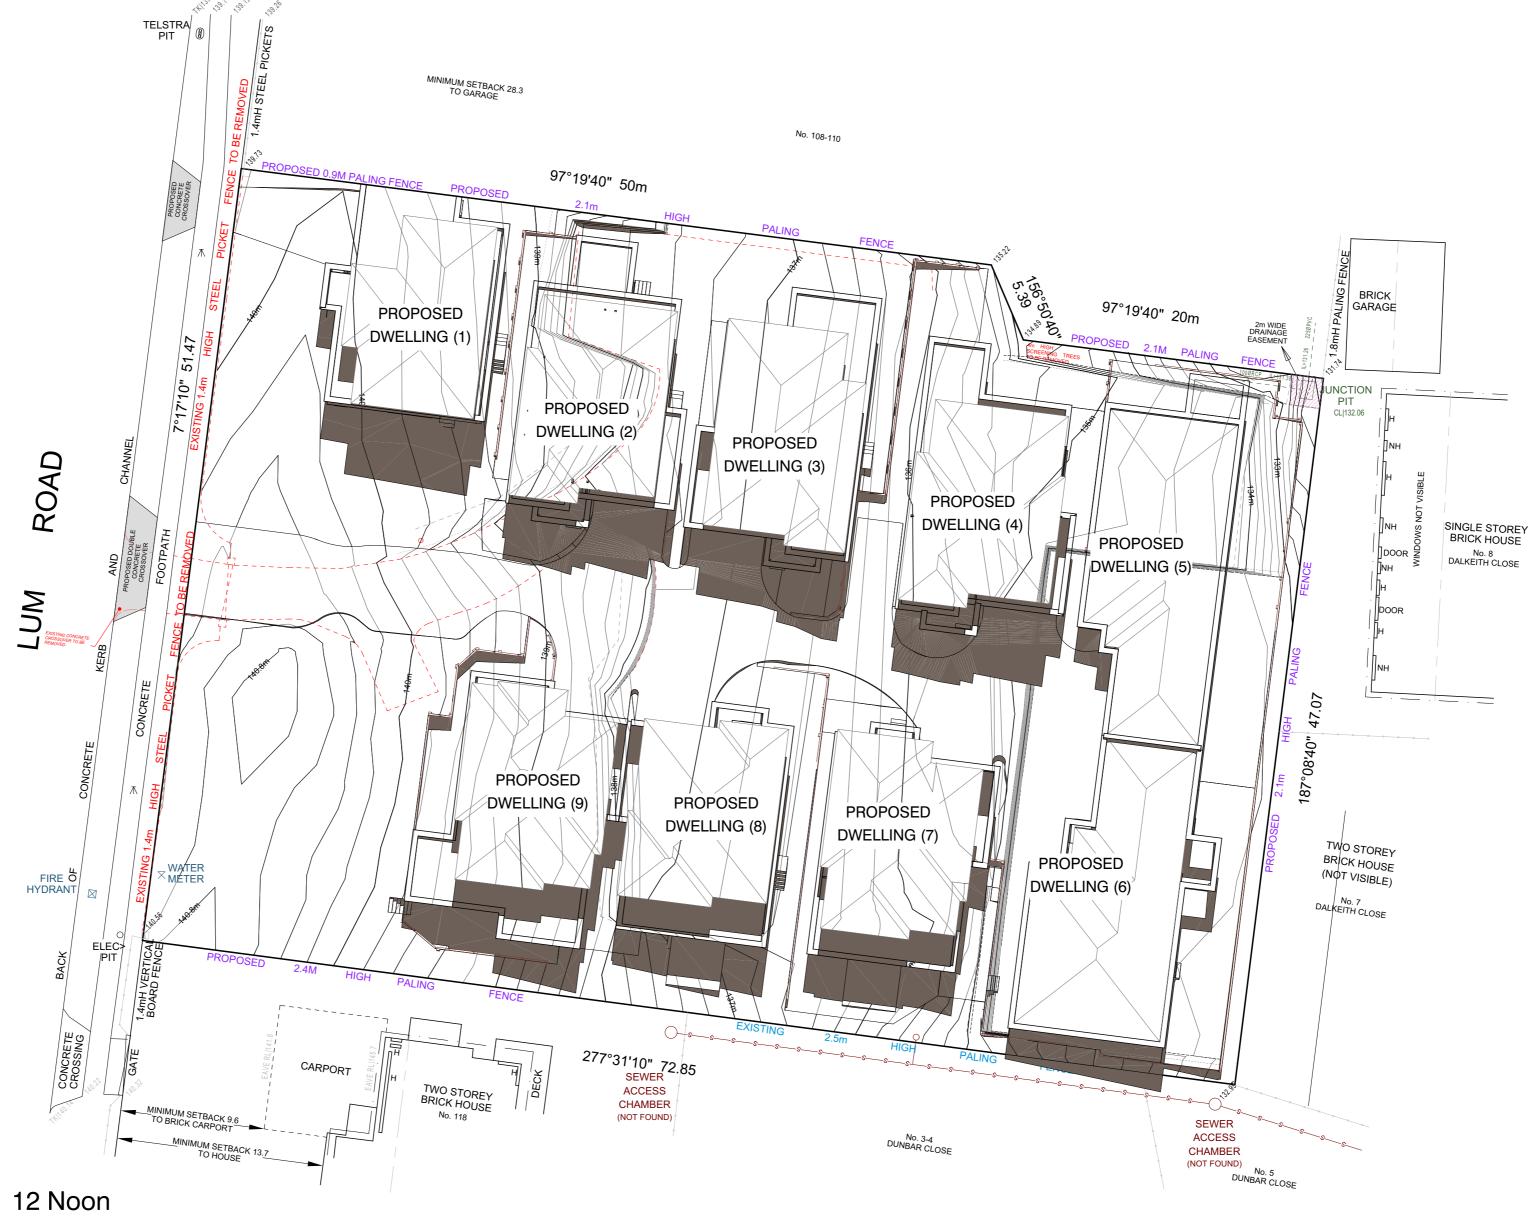

Attachment 1: 112-116 Lum Road, Wheelers Hill

ADVERTISED COPY - CITY OF MONASH This copied document is made available for the sole purpose of enabling its consideration and review as part of a planning process under the Planning and Environment Act. The document must not be used for any purpose which may breach copyright.

1. This plan is to be read in conjunction with the Plan of Survey (25229F1), the Ground Floor Plan (25229P3), the upper Floor Plan (25229P4), the Building Elevations (25229P5 sheets 1-4), the Shadow Diagrams (25229P6 sheets 1 & 2), the Proposed Subdivision Plan (25229P7), the Garden Area Plan (25229P8) and the Landscape Plan (25229L01). It has been prepared as part of a town planning submission.

Refer to the Shadow Diagrams (25229P6 sheets 1 & 2) for solar access to all Units .

Adequate daylight is available to all existing and proposed habitable windows with 1m clear to the sky achieved for all.