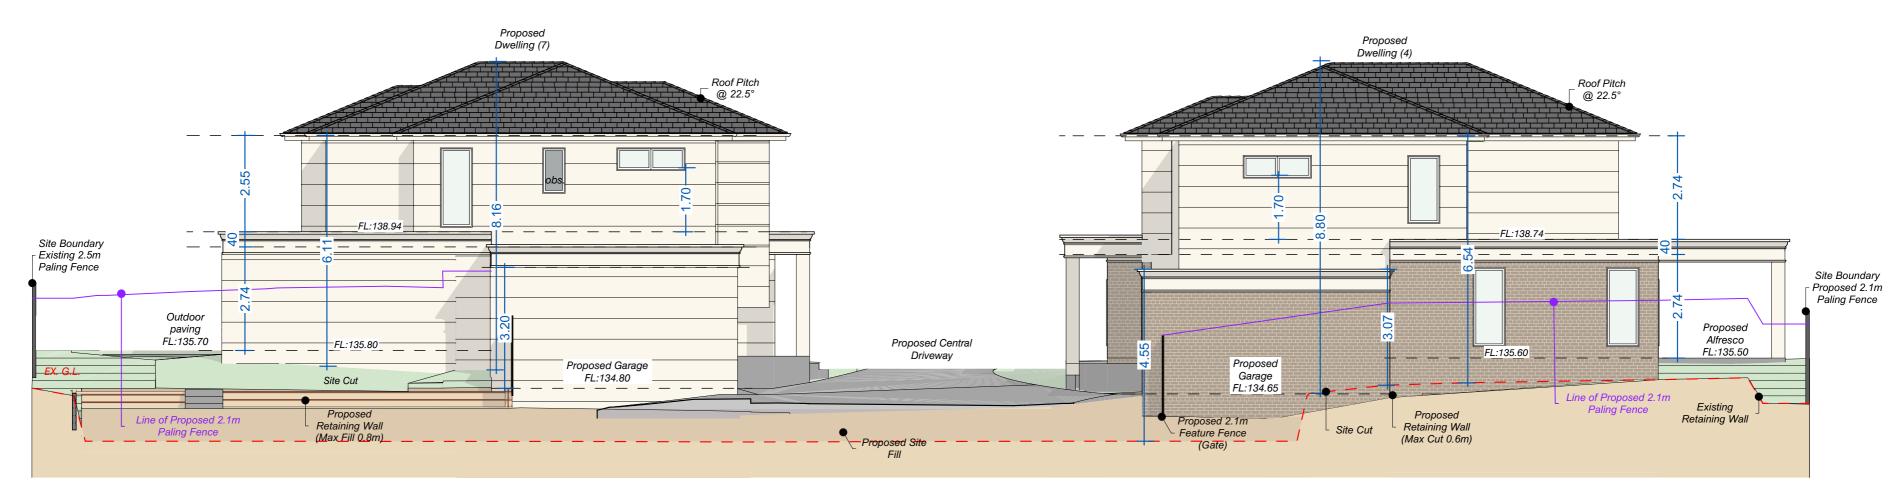

1. This plan is to be read in conjunction with the Plan of Survey (25229F1), the Ground Floor Plan (25229P3), the upper Floor Plan (25229P4), the Building Elevations (25229P5 sheets 1-4), the Shadow Diagrams (25229P6 sheets 1 & 2), the Proposed Subdivision Plan (25229P7), the Garden Area Plan (25229P8) and the Landscape Plan (25229L01). It has been prepared as part of a town planning submission.

### 3. Overlooking-

The proposed dwellings have been designed to overlook their own internal open space, common driveway or street. Trellis & obscure glazing is proposed to prevent overlooking as required. Screening vegetation will be used to soften fencelines and further prevent overlooking where considered necessary (See Landscape Plan).

Refer to the Shadow Diagrams (25229P6 sheets 1 & 2) for solar access to all Units .

Adequate daylight is available to all existing and proposed habitable windows with 1m clear to the sky achieved for all.