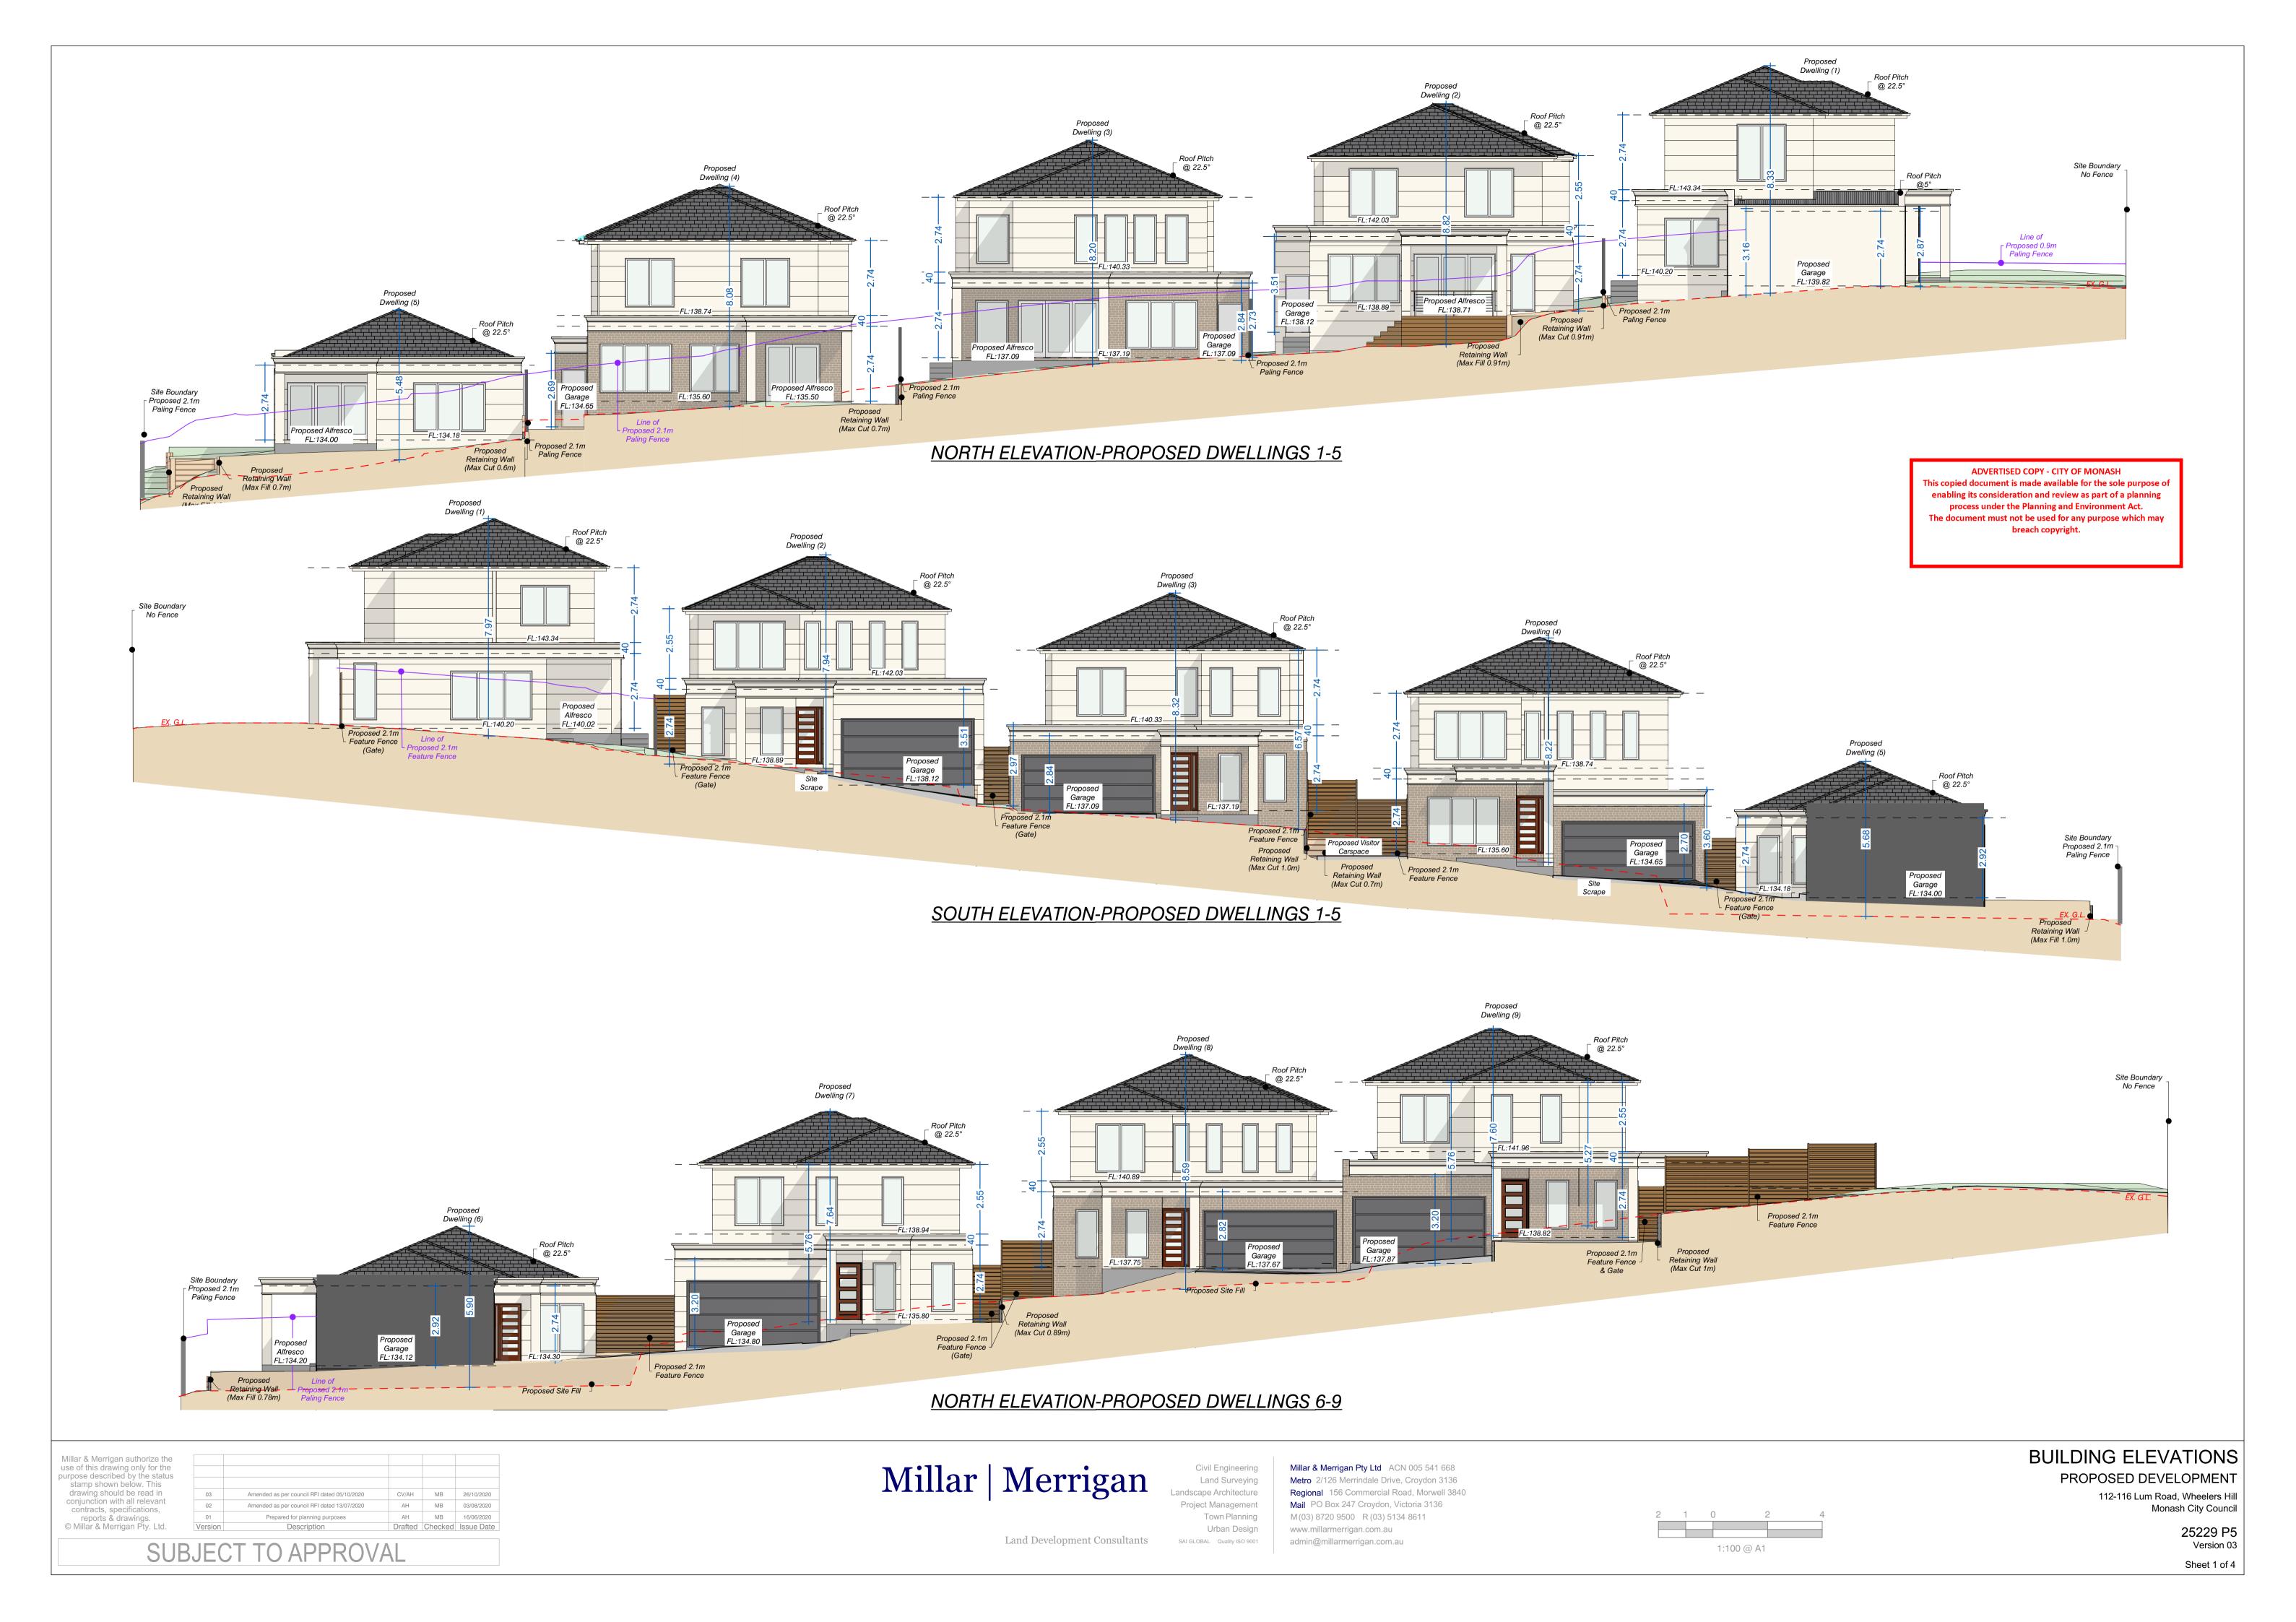

1. This plan is to be read in conjunction with the Plan of Survey (25229F1), the Ground Floor Plan (25229P3), the upper Floor Plan (25229P4), the Building Elevations (25229P5 sheets 1-4), the Shadow Diagrams (25229P6 sheets 1 & 2), the Proposed Subdivision Plan (25229P7), the Garden Area Plan (25229P8) and the Landscape Plan (25229L01). It has been prepared as part of a town planning submission.

### 3. Overlooking-

The proposed dwellings have been designed to overlook their own internal open space, common driveway or street. Trellis & obscure glazing is proposed to prevent overlooking as required. Screening vegetation will be used to soften fencelines and further prevent overlooking where considered necessary (See Landscape Plan).

Refer to the Shadow Diagrams (25229P6 sheets 1 & 2) for solar access to all Units .

Adequate daylight is available to all existing and proposed habitable windows with 1m clear to the sky achieved for all.