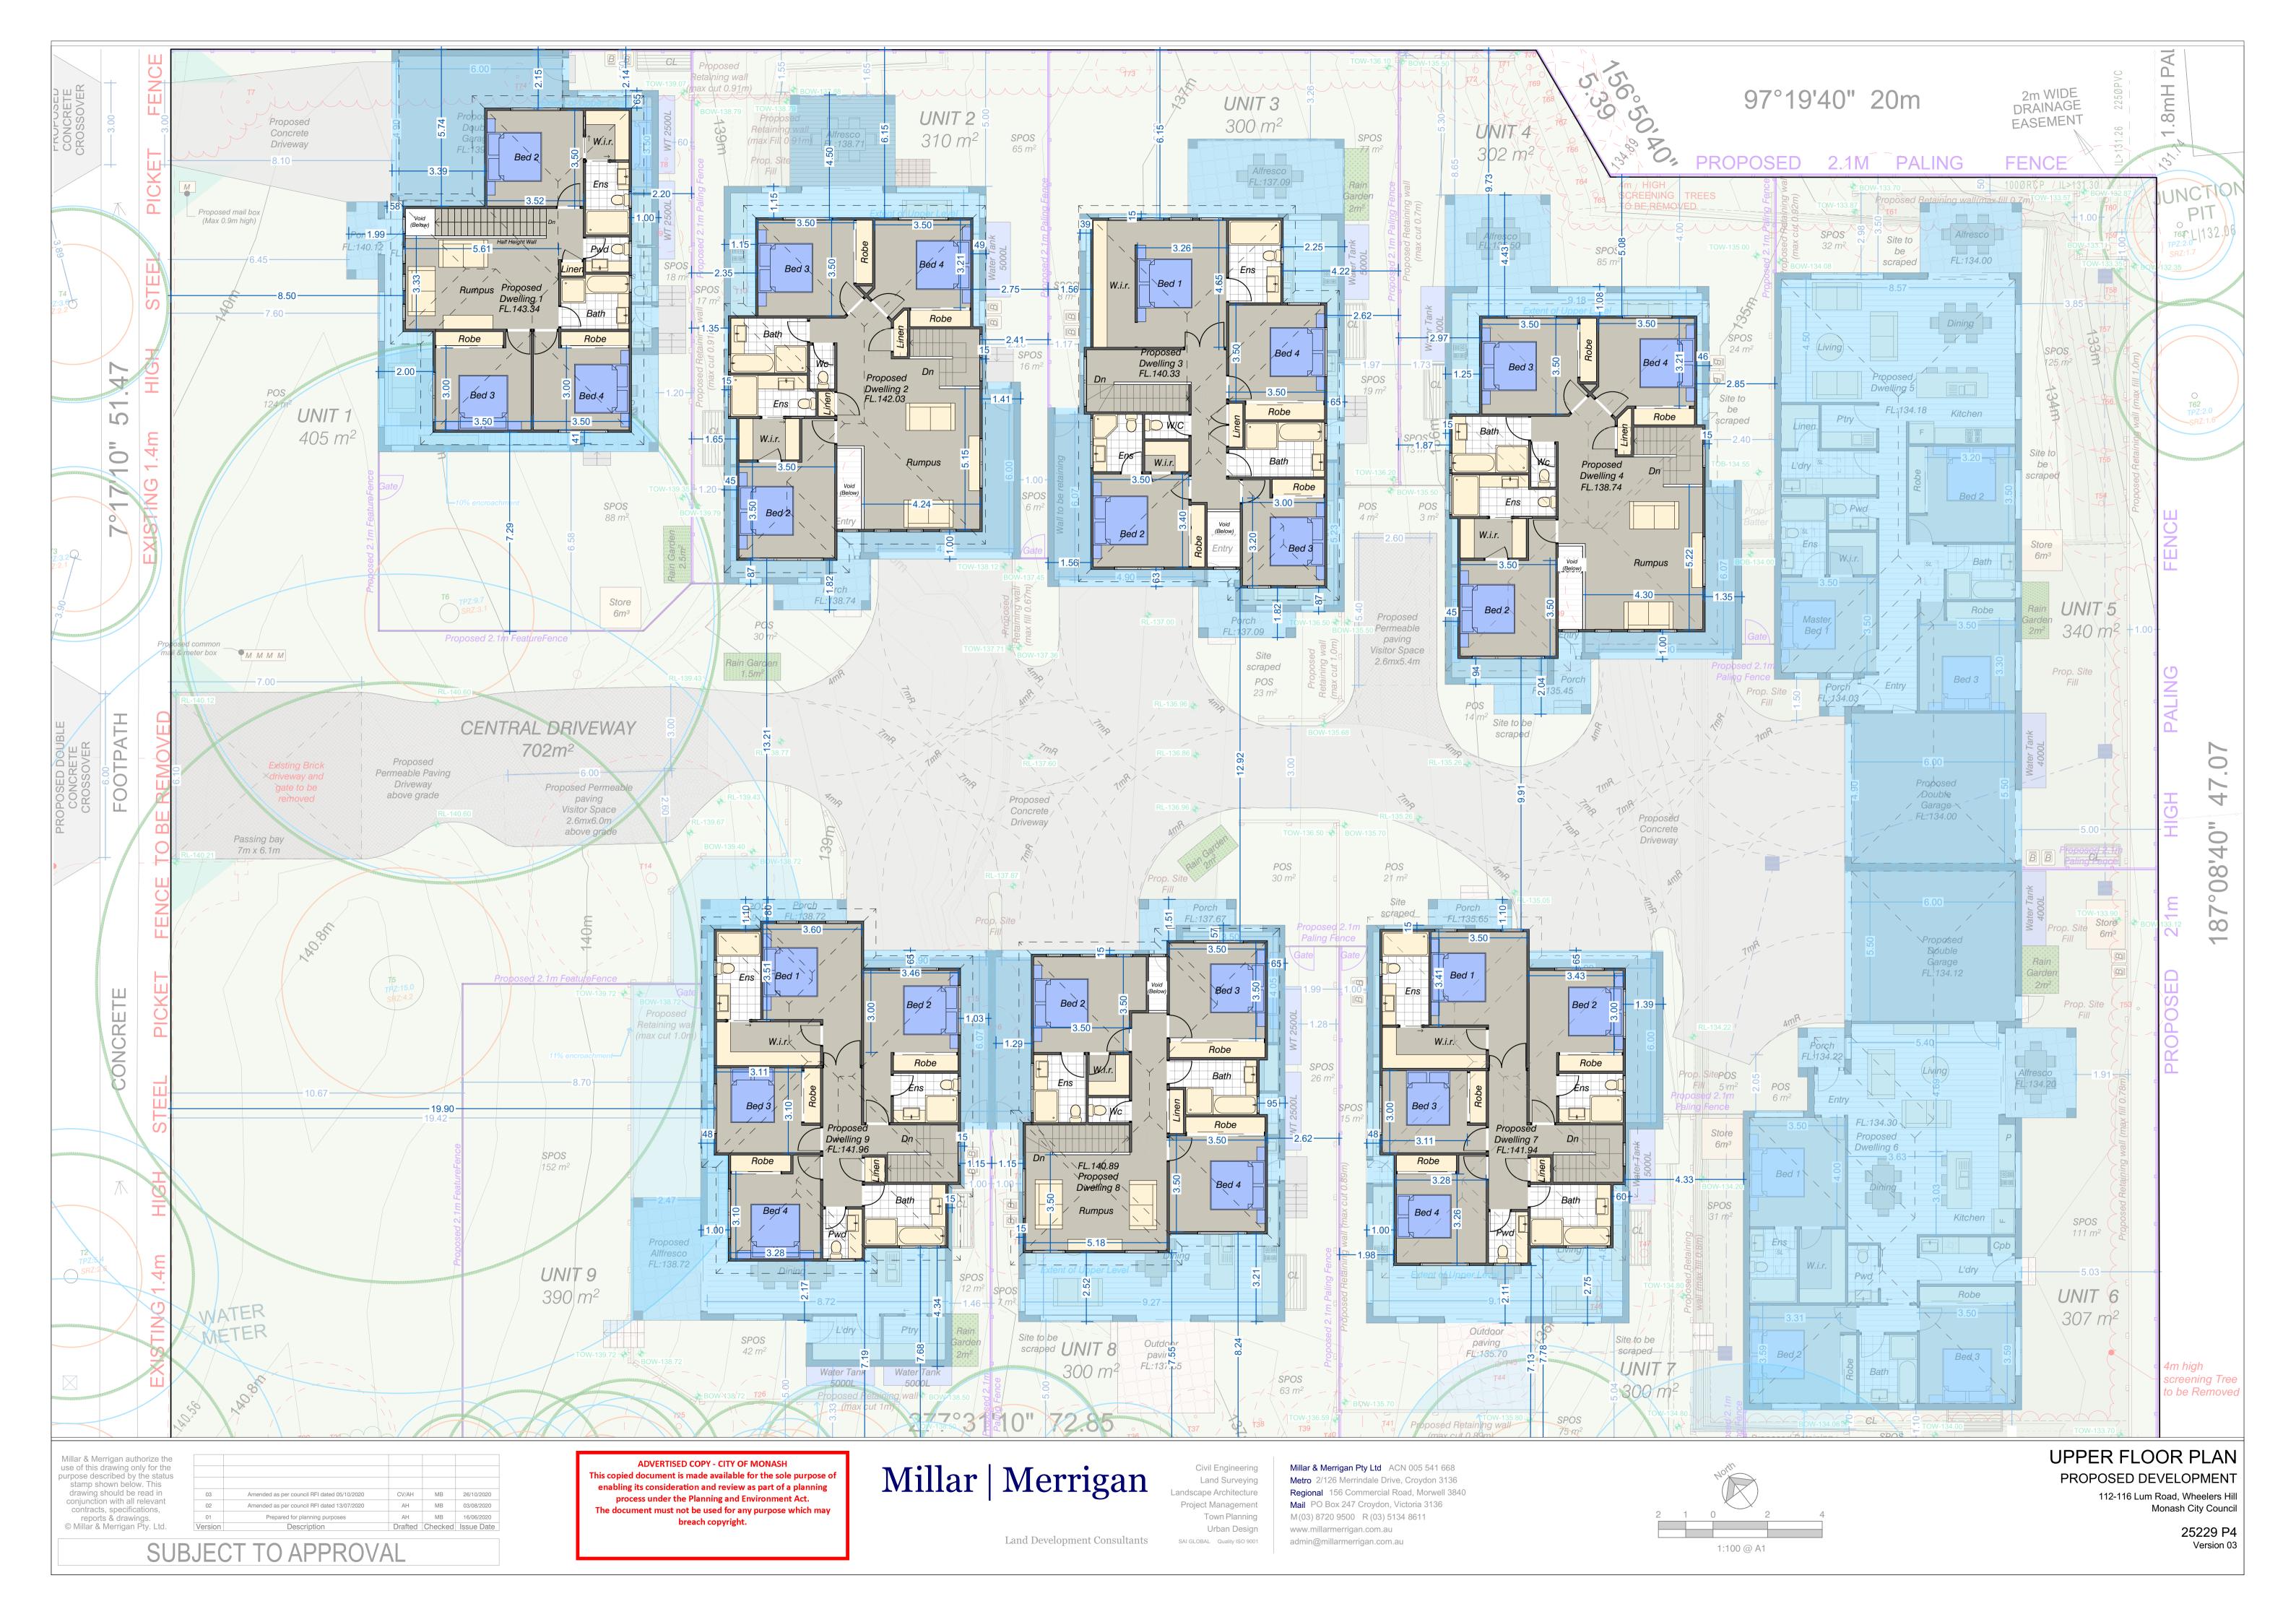

1. This plan is to be read in conjunction with the Plan of Survey (25229F1), the Ground Floor Plan (25229P3), the upper Floor Plan (25229P4), the Building Elevations (25229P5 sheets 1-4), the Shadow Diagrams (25229P6 sheets 1 & 2), the Proposed Subdivision Plan (25229P7), the Garden Area Plan (25229P8) and the Landscape Plan (25229L01). It has been prepared as part of a town planning submission.

2. Car Parking & Access-Unit 1- The proposed double storey dwelling has four bedrooms and an attached double garage. Access- A proposed concrete crossover will provide private access to Unit 1 off Lum Road.

Unit 2- The proposed double storey dwelling has four bedrooms and an attached double garage.
Unit 3- The proposed double storey dwelling has four bedrooms and an attached double garage. Unit 4- The proposed double storey dwelling has four bedrooms and an attached double garage. Unit 5- The proposed single storey dwelling has three bedrooms and an attached double garage.
Unit 6- The proposed single storey dwelling has three bedrooms and an attached double garage. Unit 7- The proposed double storey dwelling has four bedrooms and an attached double garage. Unit 8- The proposed double storey dwelling has four bedrooms and an attached double garage. Unit 9- The proposed double storey dwelling has four bedrooms and an attached double garage.

Access- A proposed double concrete crossover will provide access to Units 2-9 off Lum Road via a common property

Unit 10- The proposed double storey dwelling has three bedrooms and an attached double garage. Access- A proposed concrete crossover will provide private access to Unit 10 off Lum Road.