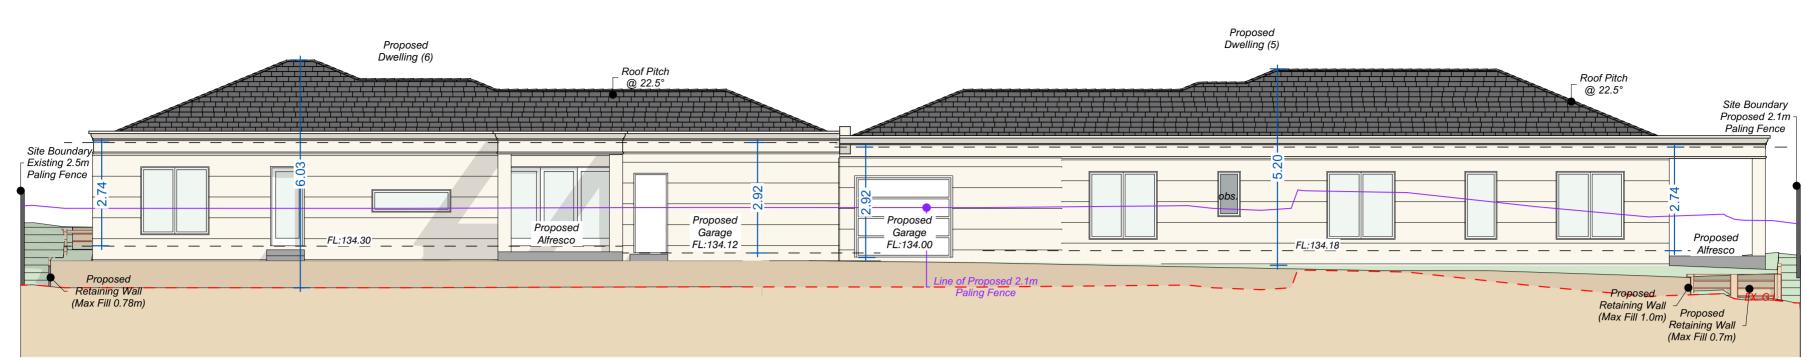

Unit 2- The proposed double storey dwelling has four bedrooms and an attached double garage.
Unit 3- The proposed double storey dwelling has four bedrooms and an attached double garage. Unit 4- The proposed double storey dwelling has four bedrooms and an attached double garage. Unit 5- The proposed single storey dwelling has three bedrooms and an attached double garage.
Unit 6- The proposed single storey dwelling has three bedrooms and an attached double garage. Unit 7- The proposed double storey dwelling has four bedrooms and an attached double garage. Unit 8- The proposed double storey dwelling has four bedrooms and an attached double garage. Unit 9- The proposed double storey dwelling has four bedrooms and an attached double garage.

Access- A proposed double concrete crossover will provide access to Units 2-9 off Lum Road via a common property

Unit 10- The proposed double storey dwelling has three bedrooms and an attached double garage. Access- A proposed concrete crossover will provide private access to Unit 10 off Lum Road.