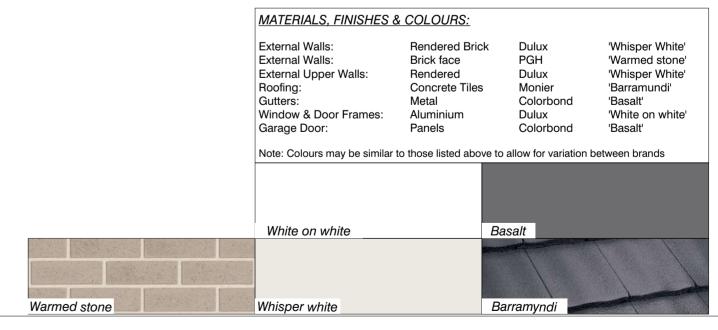

Attachment 1: 112-116 Lum Road, Wheelers Hill

ADVERTISED COPY - CITY OF MONASH This copied document is made available for the sole purpose of enabling its consideration and review as part of a planning process under the Planning and Environment Act. The document must not be used for any purpose which may breach copyright.