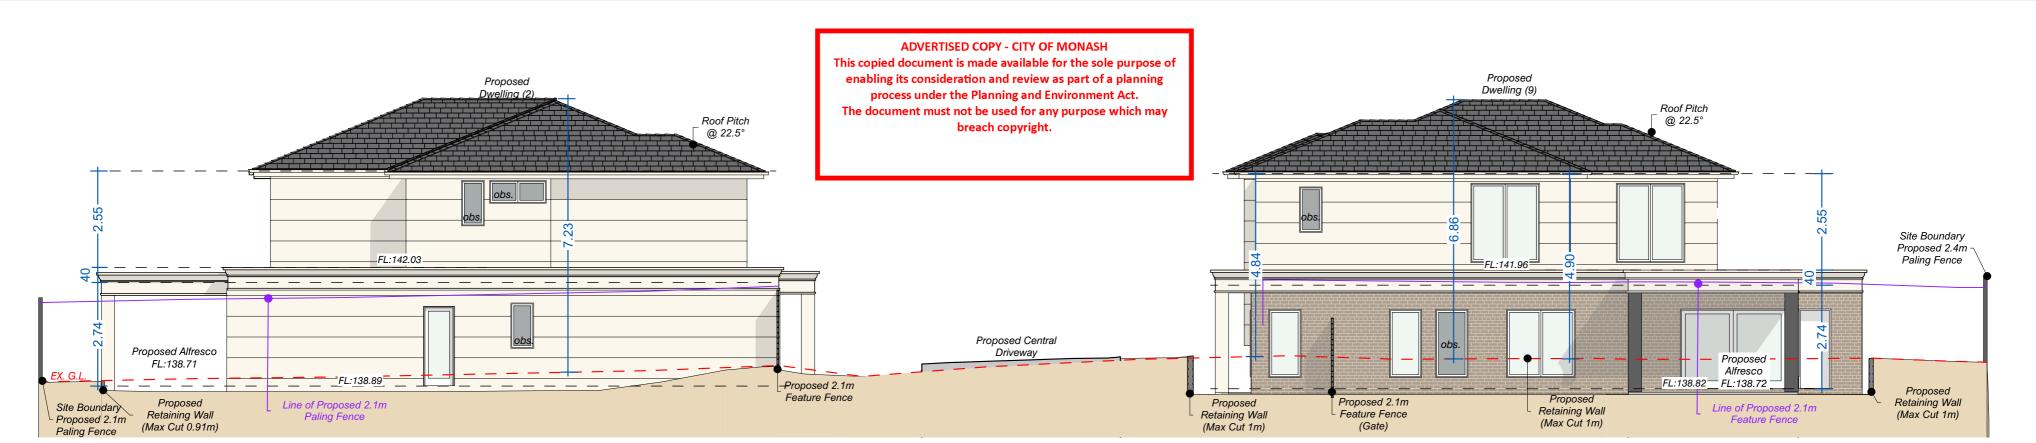

1. This plan is to be read in conjunction with the Plan of Survey (25229F1), the Ground Floor Plan (25229P3), the upper Floor Plan (25229P4), the Building Elevations (25229P5 sheets 1-4), the Shadow Diagrams (25229P6 sheets 1 & 2), the Proposed Subdivision Plan (25229P7), the Garden Area Plan (25229P8) and the Landscape Plan (25229L01). It has been prepared as part of a town planning submission.

### 3. Overlooking-

The proposed dwellings have been designed to overlook their own internal open space, common driveway or street. Trellis & obscure glazing is proposed to prevent overlooking as required. Screening vegetation will be used to soften fencelines and further prevent overlooking where considered necessary (See Landscape Plan).