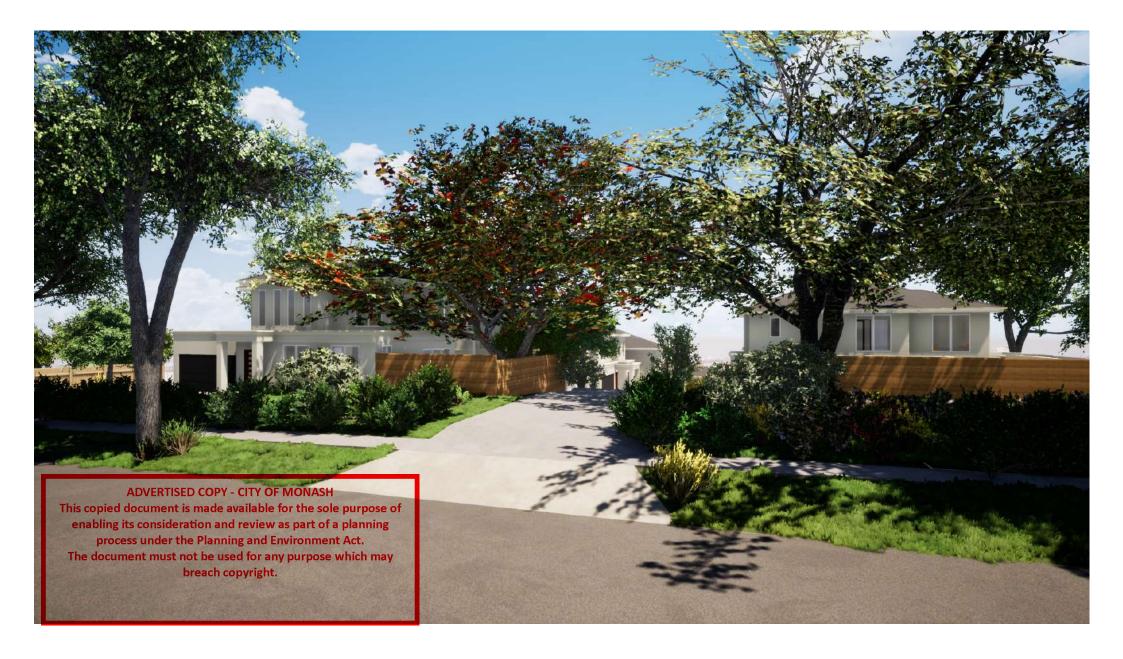

2. Car Parking & Access-Unit 1- The proposed double storey dwelling has four bedrooms and an attached double garage. Access- A proposed concrete crossover will provide private access to Unit 1 off Lum Road.

Unit 2- The proposed double storey dwelling has four bedrooms and an attached double garage.
Unit 3- The proposed double storey dwelling has four bedrooms and an attached double garage. Unit 4- The proposed double storey dwelling has four bedrooms and an attached double garage. Unit 5- The proposed single storey dwelling has three bedrooms and an attached double garage.
Unit 6- The proposed single storey dwelling has three bedrooms and an attached double garage. Unit 7- The proposed double storey dwelling has four bedrooms and an attached double garage. Unit 8- The proposed double storey dwelling has four bedrooms and an attached double garage. Unit 9- The proposed double storey dwelling has four bedrooms and an attached double garage.

Access- A proposed double concrete crossover will provide access to Units 2-9 off Lum Road via a common property

Unit 10- The proposed double storey dwelling has three bedrooms and an attached double garage. Access- A proposed concrete crossover will provide private access to Unit 10 off Lum Road.