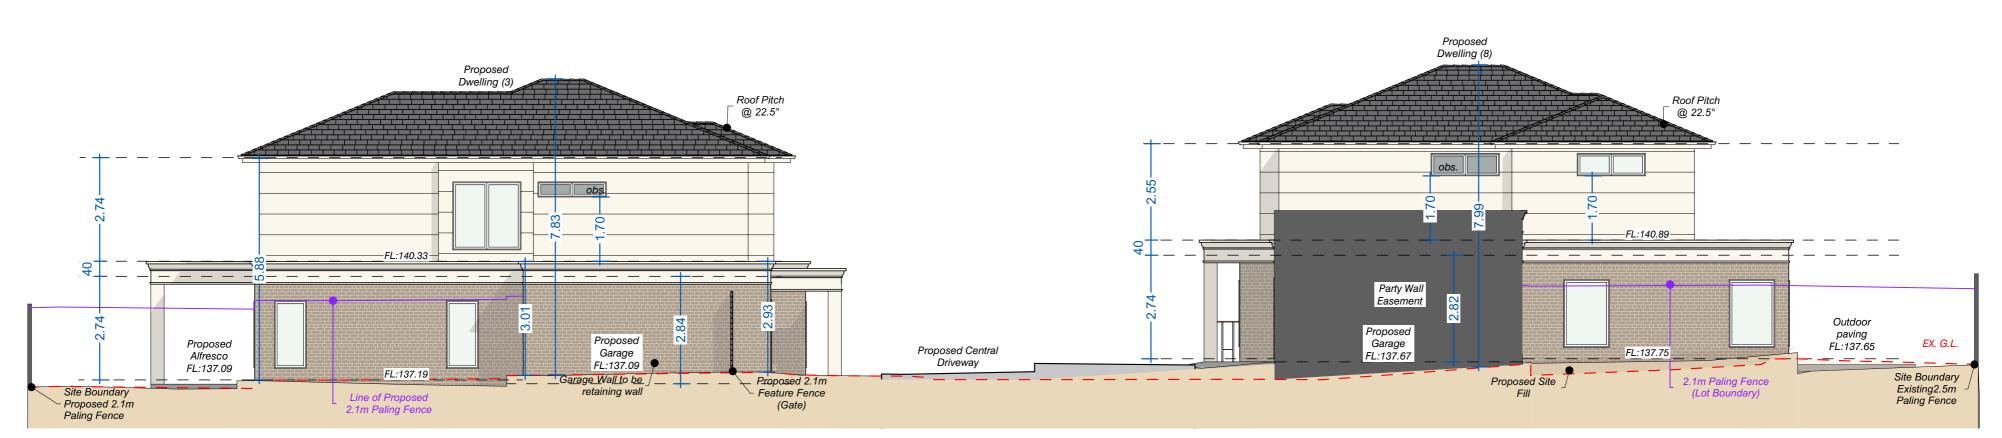

1. This plan is to be read in conjunction with the Plan of Survey (25229F1), the Ground Floor Plan (25229P3), the upper Floor Plan (25229P4), the Building Elevations (25229P5 sheets 1-4), the Shadow Diagrams (25229P6 sheets 1 & 2), the Proposed Subdivision Plan (25229P7), the Garden Area Plan (25229P8) and the Landscape Plan (25229L01). It has been prepared as part of a town planning submission.

### 3. Overlooking-

The proposed dwellings have been designed to overlook their own internal open space, common driveway or street. Trellis & obscure glazing is proposed to prevent overlooking as required. Screening vegetation will be used to soften fencelines and further prevent overlooking where considered necessary (See Landscape Plan).

Refer to the Shadow Diagrams (25229P6 sheets 1 & 2) for solar access to all Units .

Adequate daylight is available to all existing and proposed habitable windows with 1m clear to the sky achieved for all.