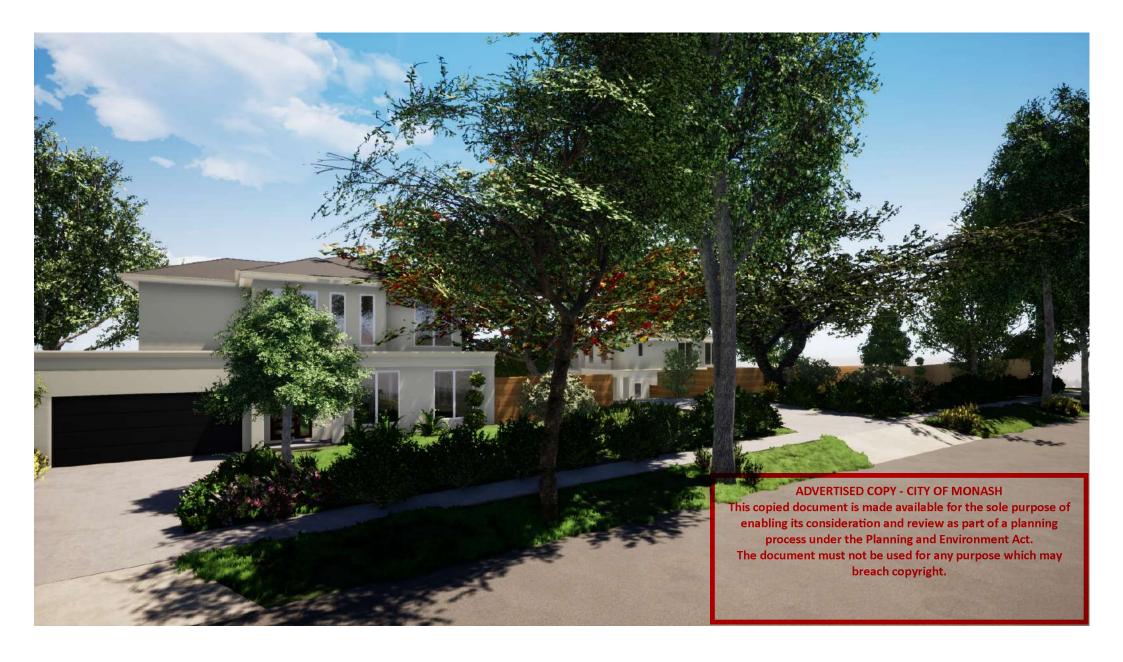

2. Car Parking & Access-Unit 1- The proposed double storey dwelling has four bedrooms and an attached double garage. Access- A proposed concrete crossover will provide private access to Unit 1 off Lum Road.

Unit 2- The proposed double storey dwelling has four bedrooms and an attached double garage.
Unit 3- The proposed double storey dwelling has four bedrooms and an attached double garage. Unit 4- The proposed double storey dwelling has four bedrooms and an attached double garage. Unit 5- The proposed single storey dwelling has three bedrooms and an attached double garage.
Unit 6- The proposed single storey dwelling has three bedrooms and an attached double garage. Unit 7- The proposed double storey dwelling has four bedrooms and an attached double garage. Unit 8- The proposed double storey dwelling has four bedrooms and an attached double garage. Unit 9- The proposed double storey dwelling has four bedrooms and an attached double garage.

Access- A proposed double concrete crossover will provide access to Units 2-9 off Lum Road via a common property

Unit 10- The proposed double storey dwelling has three bedrooms and an attached double garage. Access- A proposed concrete crossover will provide private access to Unit 10 off Lum Road.