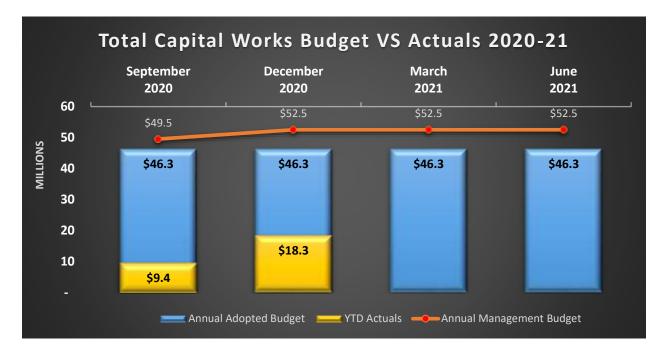

## STATEMENT OF CAPITAL WORKS

The Statement of Capital Works presents Council's performance against the Adopted 2020/21 Capital Works Budget. As at 31 December 2020, Council has expended \$18.3M of its Adopted Capital Works Budget of \$46.3M.

The Annual Plan target is to achieve a minimum of 90% expenditure of the agreed Capital Works Budget, adjusted to \$52.5M as detailed below. As at 31 December 2020, Council has achieved 35% (\$18.3M/\$52.5M) against this target. It is anticipated that the Annual Plan target of 90% spend from the Agreed Capital Works Budget in 2020/21 will be achieved.

## Adjustments to the 2020/21 Capital Works Expenditure Budget

The Adopted 2020/21 Capital Budget of \$46,272,165 has been adjusted to an Agreed Management Budget of \$52,523,125 as at 31 December 2020, taking account of new projects with external income and reduced / additional expenditure required for completion of the existing programs (Appendix A).