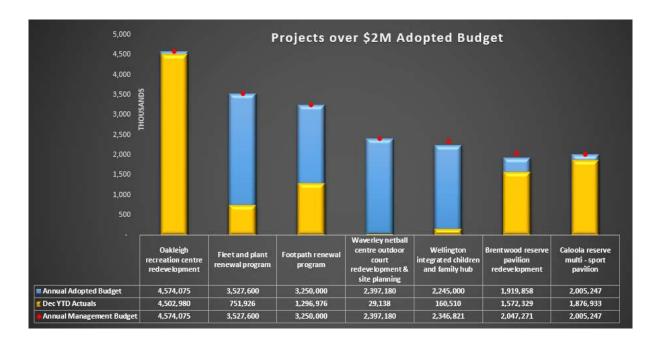

## Highlights: Top 7 capital works projects over \$2M budget

The graph below shows the top 7 capital works projects with budgets over \$2M in 2020/21.

- Practical completion issued for Oakleigh Recreation Centre Redevelopment project was in December 2020. Defect repair works are presently being undertaken, and a budget shortfall identified to be approved under CEO signature and reported to 21 January 2021 Council meeting.
- The expenditure of Caloola Reserve Multi-sport Pavilion project is likely to remain under budget on completion. The building is 99% complete and the external works are progressing. Expected completion date is January 2021.