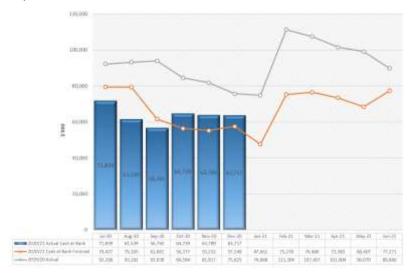

#### STATEMENT OF CASH FLOWS

The Cash Flow Statement shows Council's cash position at the end of December 2020 at \$63.7M, an increase of \$6.2M above the year-to-date budget of \$57.5M.

The forecast cash position is a \$7.4M decrease compared to the Adopted Budget cash at end of the financial year. This is primarily due to a lower than anticipated balance at 30 June 2020, a significant reduction in statutory and users fees of \$9M due to COVID lockdown and additional capital works expenditure of \$6.2M. These unfavourable amounts are partially offset by additional grant and contribution amounts of \$5.4M and higher than budgeted Public Open Space Contribution \$2.5M.

The unrestricted cash position at 31 December 2020 was 73.5%. This comprises restricted cash required by legislation of \$17M (\$7.6M drainage, \$6.2M public open space and \$3.2M parking reserves). The actual unrestricted cash and cash equivalents are \$32.4M in addition to current liabilities of \$44M and non-current liabilities for LSL \$3.7M. The budgeted figure for 30 June 2021 is 109.7% (Appendix A).

## **BALANCE SHEET**

The Working Capital Ratio (WCR) as at 31 December 2020 is 362%. This comprises current assets of \$159.7M and current liabilities totalling \$44M. The budgeted figure for 30 June 2021 is a WCR of 184.4% (Appendix A).