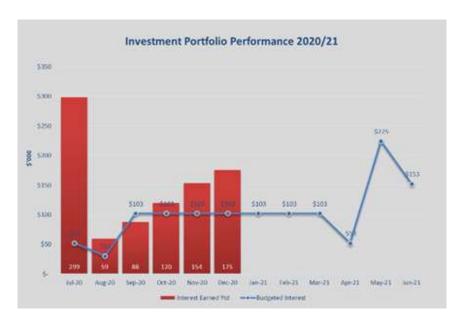

## **Investment Interest Performance**

The graph below highlights the interest performance on total cash invested. Interest performance is not as high as anticipated due to the reduction in cashflow. Council continues to invest with fossil fuel free financial institutions within the parameters of Council's investment policies. We currently have 18% of the total funds invested with fossil fuel free financial institutions (Bendigo Bank).