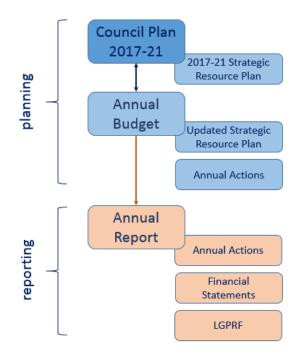

#### 1.1 COUNCIL PLAN – STRATEGIC FRAMEWORK

Council takes an integrated approach to planning, budgeting and reporting on its performance. There is an alignment of plans so Council can work towards long-term goals through its ongoing decision making, operations and budget allocation. The Council Plan provides key directions and principles and the Annual Budget focuses on major and other initiatives in the short term.

This approach also builds in opportunities for review and renewal to ensure Council is responding to what the community is saying and to shifts in the external environment.

This diagram illustrates the relationship between Council's medium and short term planning activities and how we report to the community on our achievements.