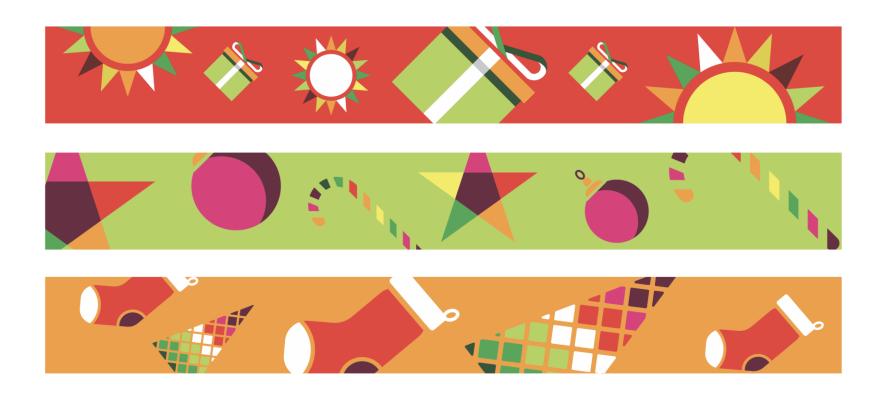

#### **Existing Festive Season strip decal designs**

Strip decals of varying heights used on edges of decorations and seating edges in Huntingdale centre, and for vinyl banners on road side barriers in some centres.