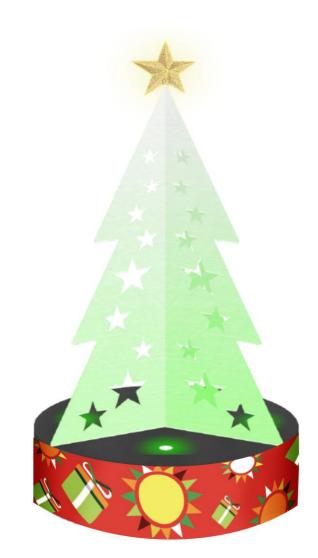

## Large tree display (view is from each side) Glen Waverley

Position will change due to planting of roundabout

Overall Height: 2.4M

Includes up lights (coloured LEDs lights) in the base