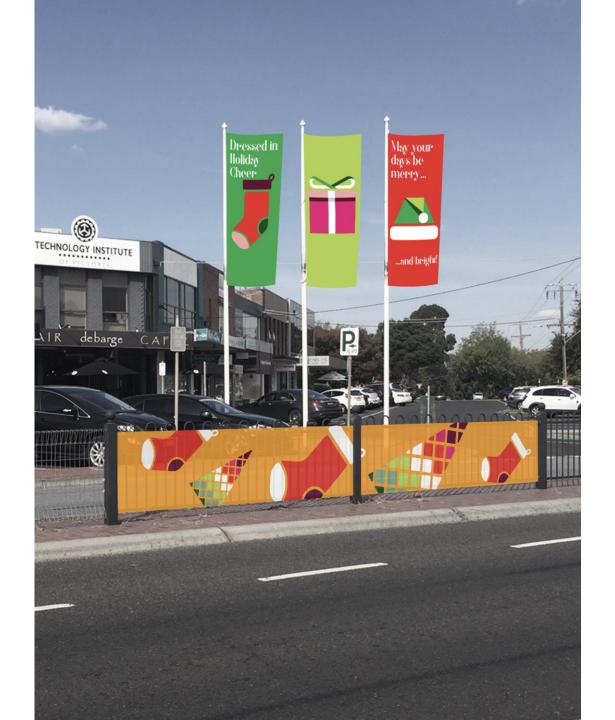

#### **Existing Festive Season Flag designs**

Similar designs used for Bin decals across all major centres.

#### **Existing Festive Season strip decal designs**

Strip decals of varying heights used on edges of decorations and seating edges in Huntingdale centre, and for vinyl banners on road side barriers in some centres.