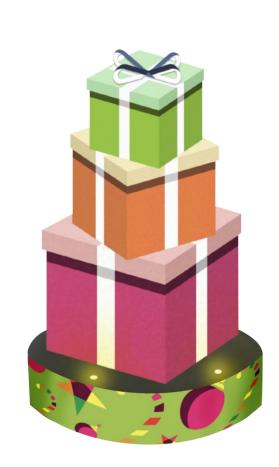

# Large gift box and Medium tree display (Glen Waverley, Clayton, Huntingdale & Pinewood)

Overall Height: 2.8M